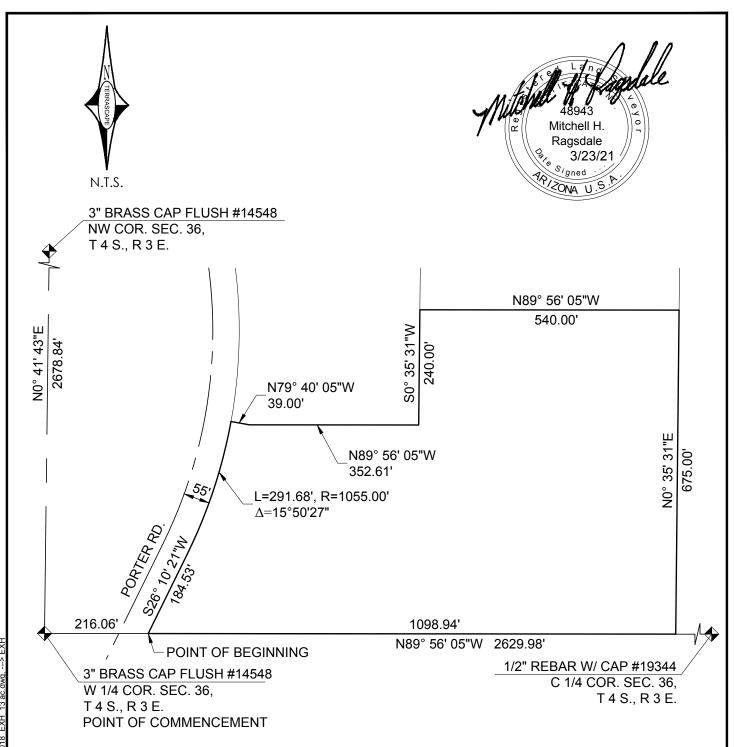

## Legal Description For El Dorado – 13 Acre Parcel

Located in the Northwest Quarter of Section 36, Township 4 South, Range 3 East, Gila and Salt River Meridian, Pinal County, Arizona.

Commencing at the West Quarter Corner of said Section 36, from which the Northwest Corner of said Section bears North 00°41'43" East, a distance of 2678.84 feet;

Thence South 89°56'05" East, along the South line of said Northwest Quarter, a distance of 216.06 feet to the East Right of Way line of Porter Road and the Point of Beginning;

Thence North 26°10'21" East, along said Right of Way, a distance of 184.53 feet, to the beginning of a 1,055.00 feet curve, concave Northwesterly;

Thence Northeasterly along the arc of said curve, through a central angle of 15°50'27", an arc distance of distance of 291.68 feet;

Thence departing said East Right of Way line, South 79°40'05" East, a distance of 39.00 feet;

Thence South 89°56'05" East, a distance of 352.61 feet;

Thence North 00°35'31" East, a distance of 240.00 feet;

Thence South 89°56'05" East, a distance of 540.00 feet to the East line of the West half of said Northwest Quarter;

Thence South 00°35'31" West, along said East line, a distance of 675.00 feet to the South line of said Northwest Quarter;

Thence departing said East line, North 89°56'05" West, along said South line, a distance of 1,098.94 feet to the Point of Beginning.

Containing 566,164.15 square feet or 13.00 acres, more or less.

645 E. MISSOURI AVE., STE. 160 PHOENIX, ARIZONA 85012

P:602.297.8732 \* F:602.230.8458