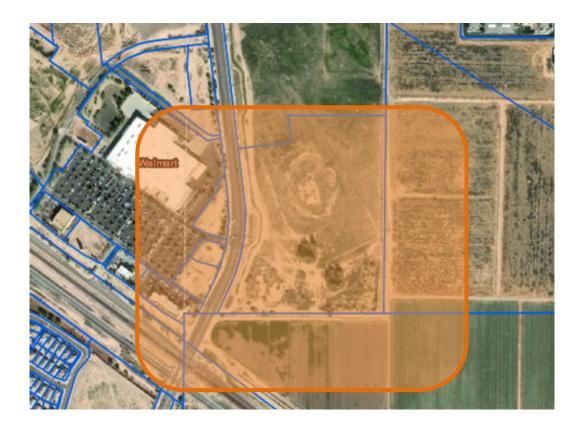

### Notification Area Map

Project Name: Copa Flats

Location: SE Intersection of Porter Road & W Applegate Road, Maricopa, AZ 85138

Request: General Mixed Use (MU-G)

Current Zoning of Subject Property: Light Industrial & Warehouse (CI-1)

\*Map based on 600' radius

| City of Maricopa Notification List |                          |                                                |                                                |
|------------------------------------|--------------------------|------------------------------------------------|------------------------------------------------|
| Property ID                        | Owner                    | Property Address                               | Mailing Address                                |
| 510120490                          | CAPDEVL060 LLC           | 17520 N Porter Road, Maricopa, AZ              | N/A                                            |
| 51030002B                          | El Dorado Porter 27 LLC  | 8501 N Scottsdale Road APT 120, Scottsdale, AZ | 8501 N Scottsdale Road APT 120, Scottsdale, AZ |
| 510120570                          | CADAK HOLDINGS LLC       | 17470 N Porter Road, Maricopa, AZ              | 3317 S Higley Road Suite 114-452, Gilbert, AZ  |
| 510120560                          | CAPDEVL060 LLC           | 7742 E Minnezona Ave, Scottsdale, AZ           | 7742 E Minnezona Ave, Scottsdale, AZ           |
| 510120460                          | Pendola Fam Trs Pship    | N/A                                            | PO Box 1307, Grass Valley, CA                  |
| 510120450                          | Mcdonalds Real Estate Co | 41710 W Maricopa-Casa Grande Hwy, Maricopa, AZ | PO Box 51657, Phoenix, AZ                      |
| 510120500                          | Wal-Mart Stores Inc      | 41650 W Maricopa-Casa Grande Hwy, Maricopa, AZ | 1301 SE 10th Street, Bentonville, AR           |