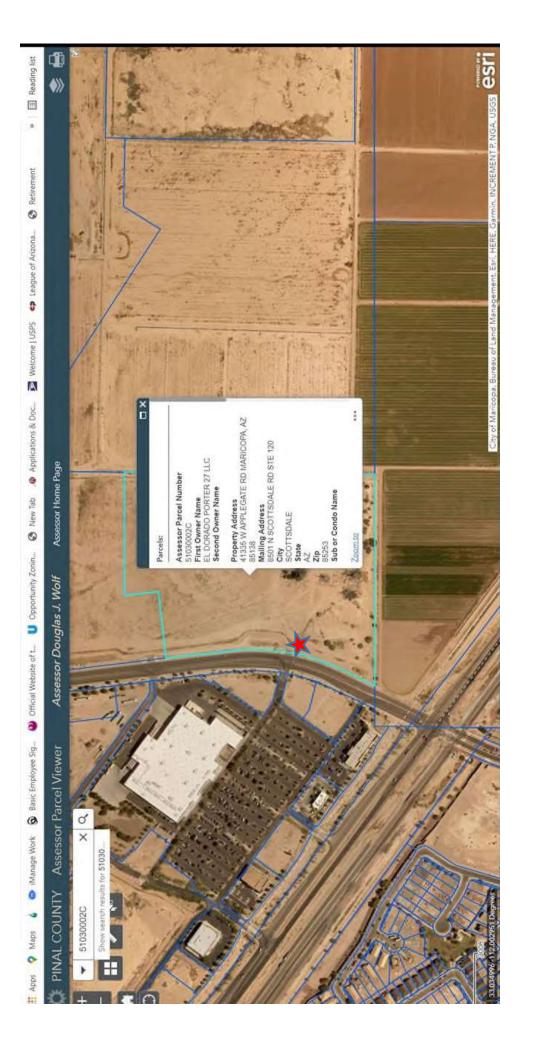

### Notification Area Map

Project Name: Copa Flats

Location: SE Intersection of Porter Road & W Applegate Road, Maricopa, AZ 85138

Request: General Mixed Use (MU-G)

Current Zoning of Subject Property: Light Industrial & Warehouse (CI-1)

\*Map based on 600' radius

| City of Maricopa Notification List |                          |                                                |                                                |
|------------------------------------|--------------------------|------------------------------------------------|------------------------------------------------|
| Property ID                        | Owner                    | Property Address                               | Mailing Address                                |
| 510120490                          | CAPDEVL060 LLC           | 17520 N Porter Road, Maricopa, AZ              | N/A                                            |
| 51030002B                          | El Dorado Porter 27 LLC  | 8501 N Scottsdale Road APT 120, Scottsdale, AZ | 8501 N Scottsdale Road APT 120, Scottsdale, AZ |
| 510120570                          | CADAK HOLDINGS LLC       | 17470 N Porter Road, Maricopa, AZ              | 3317 S Higley Road Suite 114-452, Gilbert, AZ  |
| 510120560                          | CAPDEVL060 LLC           | 7742 E Minnezona Ave, Scottsdale, AZ           | 7742 E Minnezona Ave, Scottsdale, AZ           |
| 510120460                          | Pendola Fam Trs Pship    | N/A                                            | PO Box 1307, Grass Valley, CA                  |
| 510120450                          | Mcdonalds Real Estate Co | 41710 W Maricopa-Casa Grande Hwy, Maricopa, AZ | PO Box 51657, Phoenix, AZ                      |
| 510120500                          | Wal-Mart Stores Inc      | 41650 W Maricopa-Casa Grande Hwy, Maricopa, AZ | 1301 SE 10th Street, Bentonville, AR           |