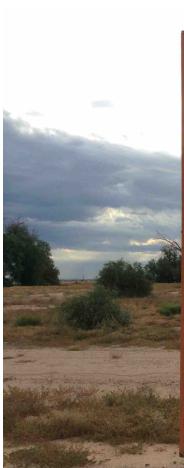

### **AFFIDAVIT OF SIGN POSTING**

The undersigned Applicant has complied with the City of Maricopa's sign posting requirements for case number ZON21-03, GPA21-05, and DRP21-11 located at East side of the intersection of West Applegate Rd and north of Porter Rd, on September 24th, 2021.

| See attached photo exhibit.                                                                |
|--------------------------------------------------------------------------------------------|
| For applicant:                                                                             |
|                                                                                            |
| Dynamite Signs, Inc.                                                                       |
| Sign Company Name                                                                          |
| Mun Jah                                                                                    |
| Sign Company Representative                                                                |
|                                                                                            |
| Subscribed and sworn to be on this 24th day of September 2021 by                           |
| Maria Hitt.                                                                                |
| IN WITNESS WHEREOF, I Hereto set my hand and official seal.                                |
| may Beth Cenual                                                                            |
| Notary Public  MARYBETH CONRAD Notary Public - Arizona Maricopa County Commission # 591461 |
| My Commission expires: 10 - 25 - 2024                                                      |