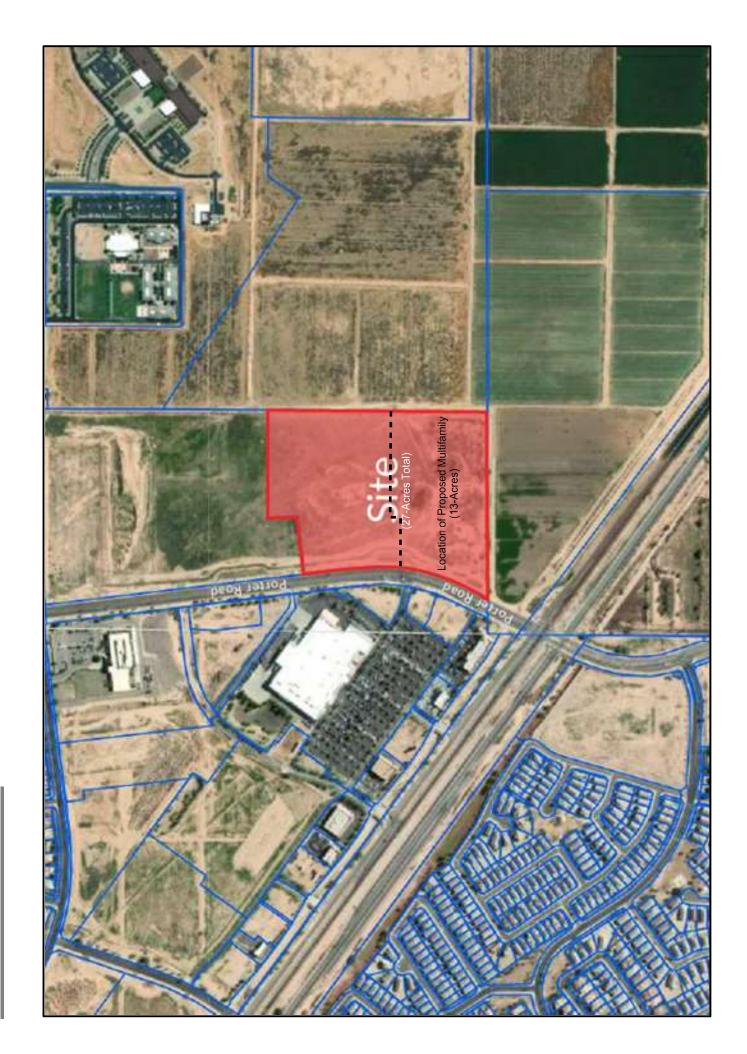

### **Purpose**

The purpose of the Citizen Participation Plan is to document and inform the public, property owners, neighborhood associations, agencies, schools, and business in the vicinity of the site of the application and for ongoing process and actions related to development request. Maricopa AH I, LLLP, an affiliated entity of Real Estate Equities, has applied for a Minor General Plan Amendment on approximately 27.09 acres along with a Rezoning on approximately 13.00 acres of a site generally located east of N. Porter Road at the intersection of N. Porter Road and W. Applegate Road, which is north of the Maricopa-Casa Grande Highway (the "Property").

Specifically, included in this application is a request for a Minor General Plan Amendment to change the land use designation from Public/Institutional (P) to Mixed Use (MU) on 27.09 acres currently owned by El Dorado Porter 27 LLC. In agreement with El Dorado Porter 27 LLC (the "Seller") this Minor General Plan Amendment includes the portion of the Property being acquired (purchased) and developed by the Applicant. The remaining approximately 14 acres of the Property will not be a part of the application for the rezoning request by the Applicant. However, a letter from El Dorado Porter 27, LLC is included with this application, which authorizes this inclusion for the Minor General Plan Amendment Application.

The rezoning of the Property in order to change the zoning on approximately 13.00 acres by the Applicant for their proposed 312-unit multifamily housing development is being processed concurrently with the Minor General Plan Amendment. With that said, the underlying current zoning is Light Industry and Warehouse Zone ("CI-1"), and the requested zoning change is to General Mixed-Use ("MU-G") zoning in order to allow for the proposed multifamily housing development.