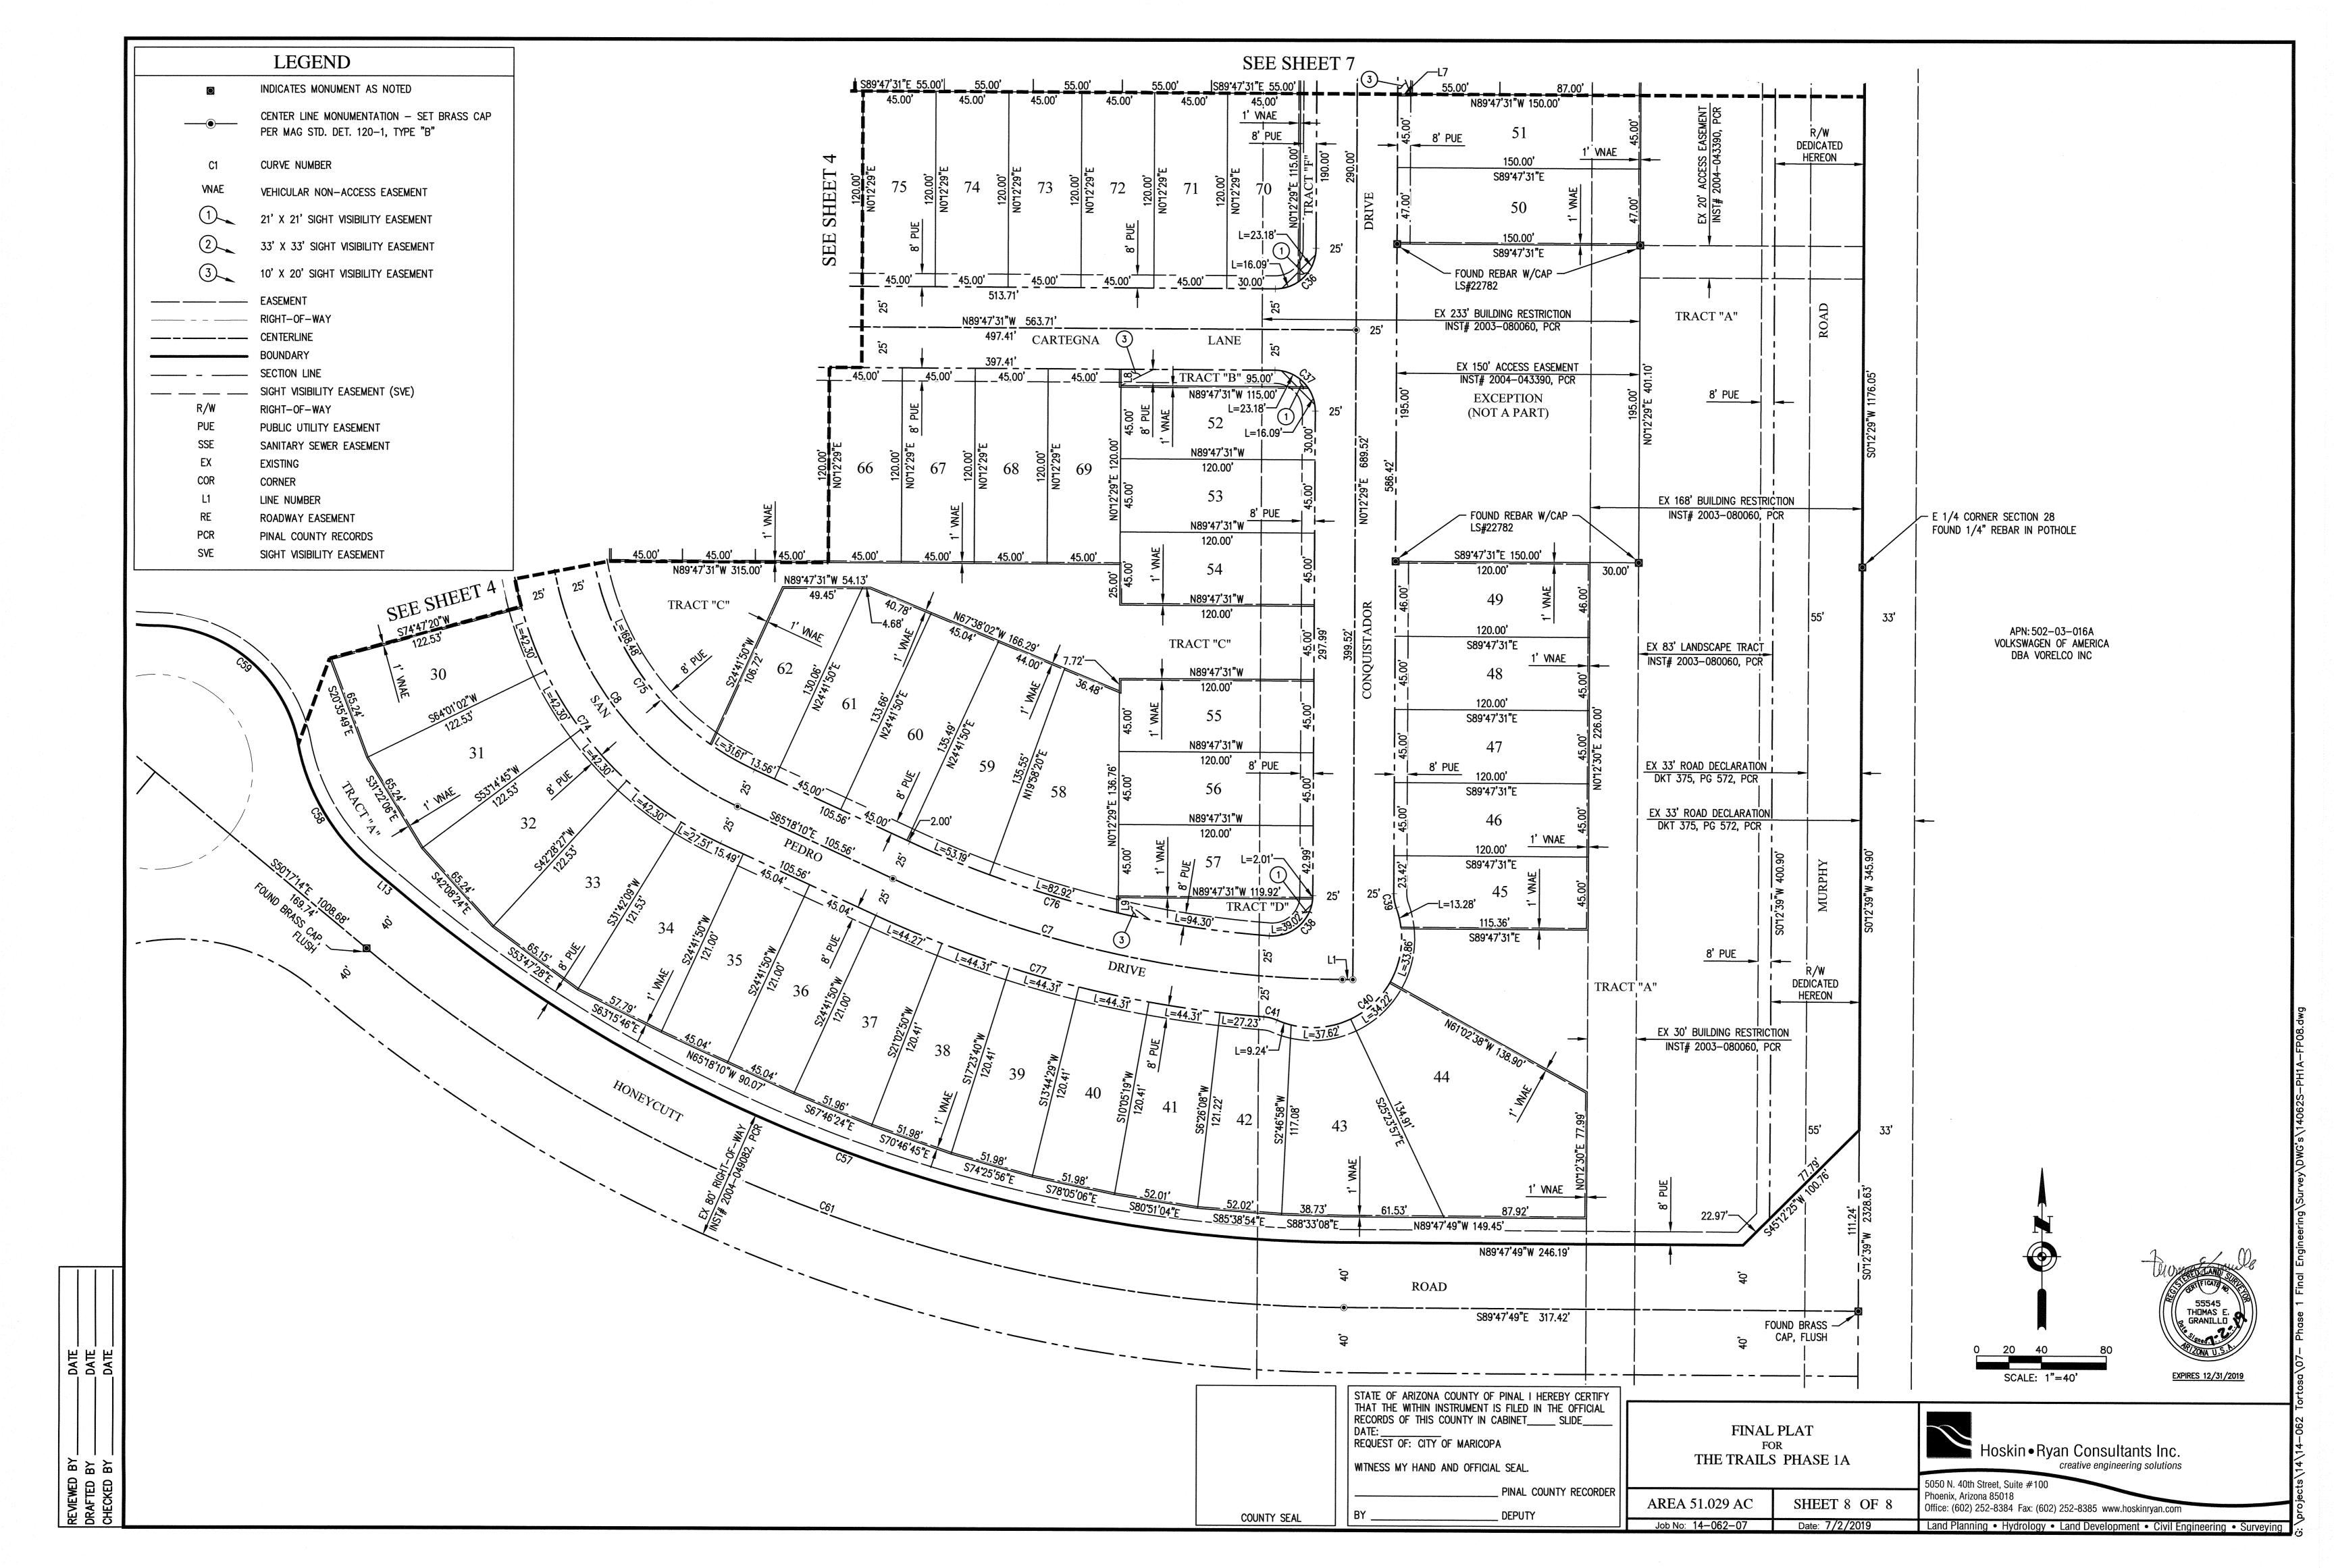

### A PORTION OF SECTION 28, TOWNSHIP 4 SOUTH, RANGE 4 EAST OF THE GILA AND SALT RIVER MERIDIAN, PINAL COUNTY, ARIZONA.

LEGEND INDICATES MONUMENT AS NOTED CENTER LINE MONUMENTATION - SET BRASS CAP PER MAG STD. DET. 120-1, TYPE "B" CURVE NUMBER VEHICULAR NON-ACCESS EASEMENT 21' X 21' SIGHT VISIBILITY EASEMENT 33' X 33' SIGHT VISIBILITY EASEMENT 10' X 20' SIGHT VISIBILITY EASEMENT ——— EASEMENT ------ RIGHT-OF-WAY ————— CENTERLINE BOUNDARY \_\_\_\_\_ SECTION LINE \_\_\_\_ SIGHT VISIBILITY EASEMENT (SVE) RIGHT-OF-WAY PUBLIC UTILITY EASEMENT SANITARY SEWER EASEMENT **EXISTING** COR CORNER LINE NUMBER ROADWAY EASEMENT PINAL COUNTY RECORDS SIGHT VISIBILITY EASEMENT