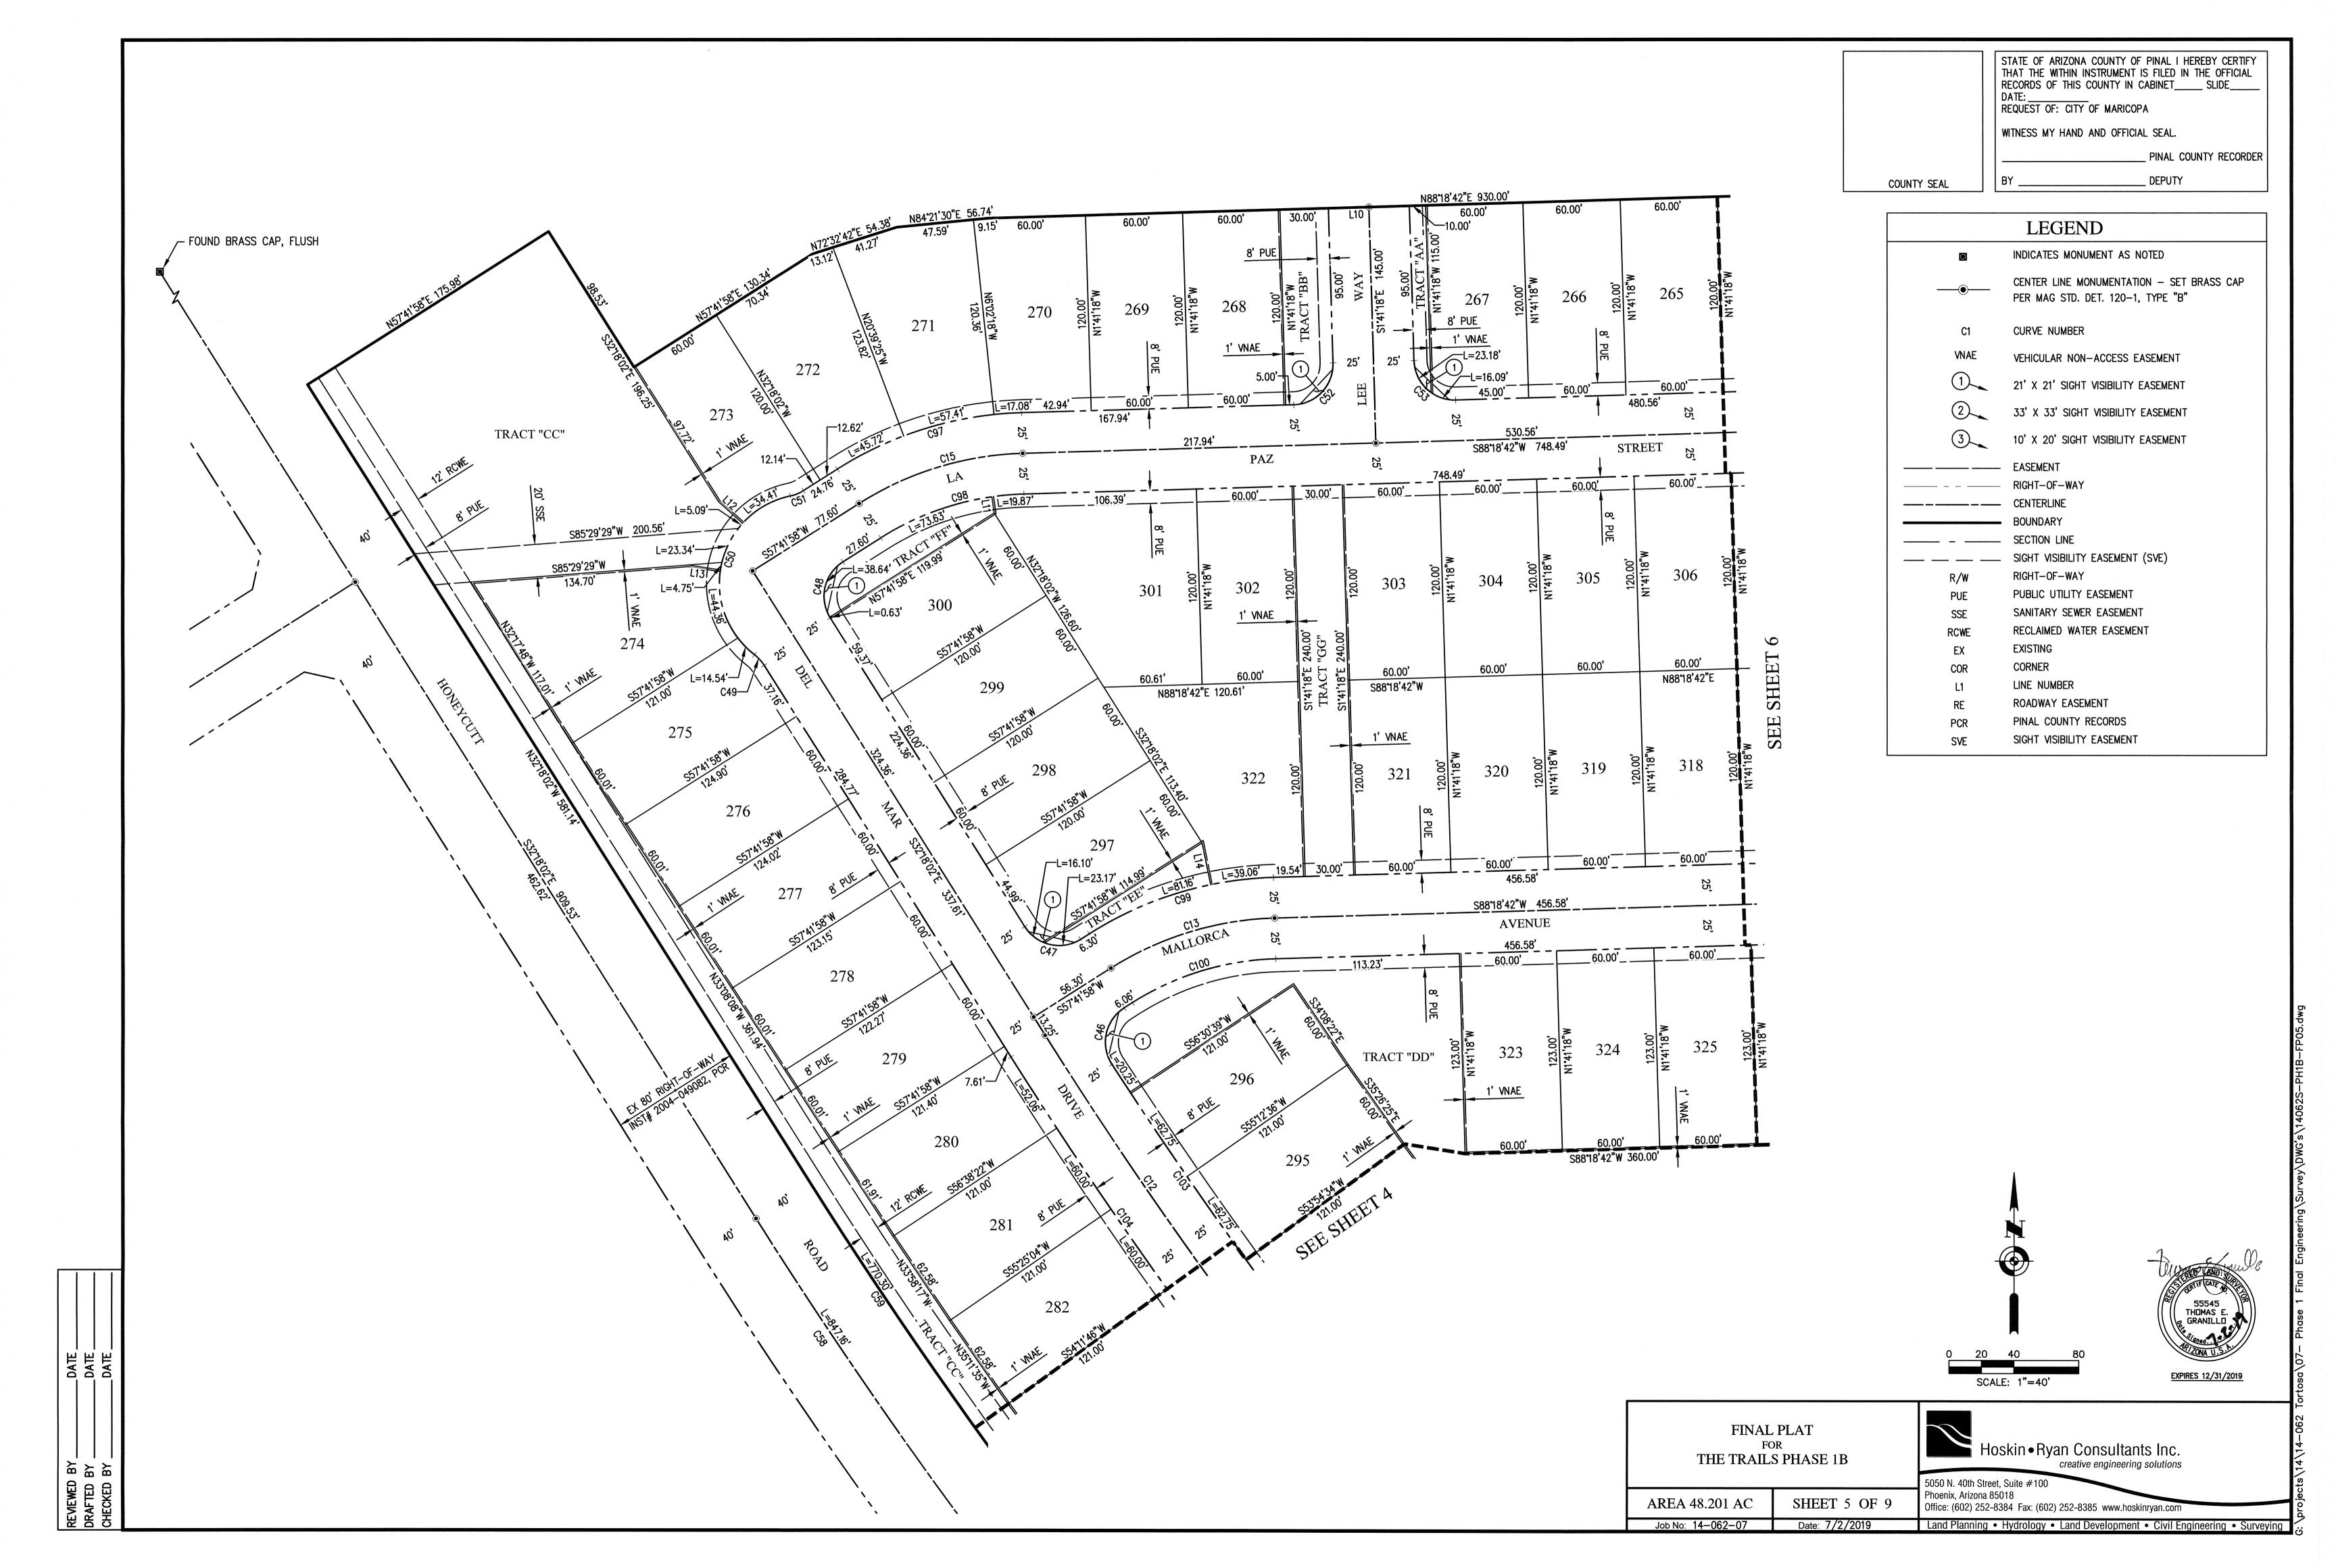

# THE TRAILS PHASE 1B

A PORTION OF SECTION 28, TOWNSHIP 4 SOUTH, RANGE 4 EAST OF THE GILA AND SALT RIVER MERIDIAN, PINAL COUNTY, ARIZONA.

|          |               | TRACT ARE   | A/USE TABLE                               |
|----------|---------------|-------------|-------------------------------------------|
| PARCEL # | AREA (SQ.FT.) | AREA (ACRE) | USE                                       |
| TRACT A  | 72,926        | 1.674       | LANDSCAPE, DRAINAGE, SIDEWALK & UTILITIES |
| TRACT AA | 1,090         | 0.025       | LANDSCAPE                                 |
| TRACT BB | 3,466         | 0.080       | LANDSCAPE                                 |
| TRACT CC | 127,321       | 2.923       | LANDSCAPE, DRAINAGE, SIDEWALK & UTILITIES |
| TRACT EE | 1,487         | 0.034       | LANDSCAPE                                 |
| TRACT FF | 2,514         | 0.058       | LANDSCAPE                                 |
| TRACT GG | 7,200         | 0.165       | LANDSCAPE, DRAINAGE, SIDEWALK & UTILITIES |
| TRACT HH | 12,570        | 0.289       | LANDSCAPE, DRAINAGE, SIDEWALK & UTILITIES |
| TRACT Q  | 2,180         | 0.050       | LANDSCAPE                                 |
| TRACT R  | 7,200         | 0.165       | LANDSCAPE, DRAINAGE, SIDEWALK & UTILITIES |
| TRACT S  | 3,736         | 0.086       | LANDSCAPE                                 |
| TRACT T  | 63,872        | 1.466       | LANDSCAPE, DRAINAGE, SIDEWALK & UTILITIES |
| TRACT U  | 3,637         | 0.084       | LANDSCAPE                                 |
| TRACT V  | 7,200         | 0.165       | LANDSCAPE, DRAINAGE, SIDEWALK & UTILITIES |
| TRACT W  | 1,090         | 0.025       | LANDSCAPE                                 |
| TRACT X  | 3,600         | 0.083       | LANDSCAPE, DRAINAGE, SIDEWALK & UTILITIES |
| TRACT Y  | 4,273         | 0.098       | LANDSCAPE                                 |
| TRACT Z  | 50,845        | 1.167       | LANDSCAPE, DRAINAGE, SIDEWALK & UTILITIES |
|          |               |             |                                           |
|          | RIGH          | IT-OF-WAY A | REA/USE TABLE                             |

| RI                  | IGHT-OF-WAY   | AREA/USE TA | ABLE                   |
|---------------------|---------------|-------------|------------------------|
| PARCEL #            | AREA (SQ.FT.) | AREA (ACRE) | USE                    |
| MURPHY ROAD         | 48,231        | 1.107       | PUBLIC ROAD            |
| RIGHT-OF-WAY (EAST) | 243,100       | 5.581       | PUBLIC ROADS & STREETS |
| RIGHT-OF-WAY (WEST) | 196,554       | 4.512       | PUBLIC ROADS & STREETS |

|          |               | PARK TF     | RACT TABLE                                |
|----------|---------------|-------------|-------------------------------------------|
| PARCEL # | AREA (SQ.FT.) | AREA (ACRE) | USE                                       |
| TRACT DD | 73,984        | 1.698       | LANDSCAPE, DRAINAGE, SIDEWALK & UTILITIES |