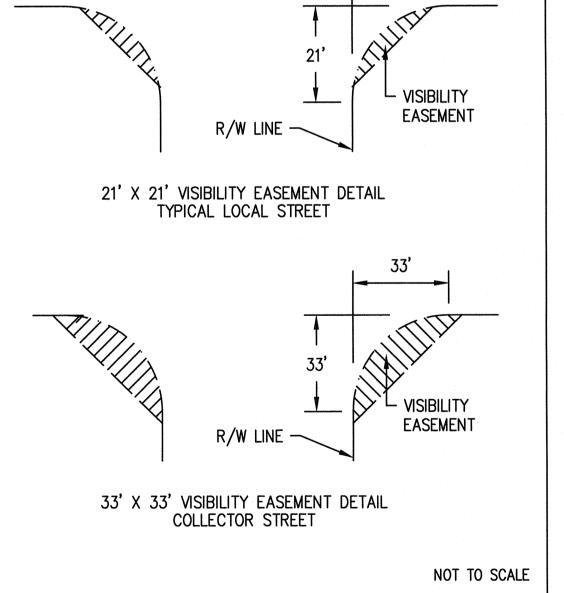

## NOTES

- 1. CONSTRUCTION WITHIN UTILITY EASEMENTS SHALL BE LIMITED TO UTILITIES, FENCES AND DRIVEWAYS.
- 2. ONLY GROUND COVER AND BUSHES ARE ALLOWED TO BE PLANTED WITHIN EASEMENTS DEDICATED FOR THE EXCLUSIVE USE OF WATER, SANITARY SEWER, RECLAIMED WATER OR ANY COMBINATION THEREOF. NO TREES ARE ALLOWED.
- 3. VISIBILITY EASEMENT RESTRICTIONS: ANY OBJECT, WALL, STRUCTURE, MOUND, OR LANDSCAPING (MATURE) OVER 24" IN HEIGHT IS NOT ALLOWED WITHIN THE VISIBILITY EASEMENT.
- 4. ALL TRACTS THAT WILL NOT BE DEDICATED TO THE CITY OF MARICOPA AND ALL COMMON PROPERTY SHALL BE IMPROVED IN ACCORDANCE WITH PLANS APPROVED BY THE CITY OF MARICOPA AND SHALL BE CONVEYED BY WARRANTY (OR SPECIAL WARRANTY) DEED TO THE TRAILS COMMUNITY ASSOCIATION. THE TRAILS COMMUNITY ASSOCIATION SHALL BE RESPONSIBLE FOR THE MAINTENANCE OF THE COMMON PROPERTY.
- 5. ALL TRACTS THAT WILL NOT BE DEDICATED TO THE CITY OF MARICOPA AND ALL COMMON PROPERTY SHALL BE IMPROVED IN ACCORDANCE WITH PLANS APPROVED BY THE CITY OF MARICOPA AND SHALL BE OWNED IN COMMON, WITH AN UNDIVIDED INTEREST BY ALL LOT OWNERS IN THIS SUBDIVISION. THE COMMON PROPERTY SHALL BE INCLUDED WITHIN THE SCOPE OF DEEDS TRANSFERRING OWNERSHIP OF LOTS IN THIS SUBDIVISION. THE LOT OWNERS SHALL BE RESPONSIBLE FOR THE MAINTENANCE OF THE COMMON PROPERTY.
- 6. UTILITY LINES TO BE CONSTRUCTED UNDERGROUND AS REQUIRED BY ARIZONA CORPORATION COMMISSION GENERAL ORDER R(42)33.
- 7. ALL CORNERS SHALL BE MONUMENTED WITH 1/2" REBAR AND CAPPED OR TAGGED, BEARING THE REGISTRATION NUMBER OF THE SURVEYOR RESPONSIBLE FOR THEIR PLACEMENT AT THE TIME OF CONSTRUCTION.
- 8. ALL CURVES ARE TANGENT, COMPOUND, OR REVERSE UNLESS NOTED OTHERWISE.
- 9. NO STRUCTURES SHALL BE CONSTRUCTED IN OR ACROSS. NOR SHALL IMPROVEMENTS OR ALTERATIONS BE MADE TO THE DRAINAGE FACILITIES THAT ARE A PART OF THIS DEVELOPMENT WITHOUT THE WRITTEN AUTHORIZATION OF THE CITY OF MARICOPA.
- 10. ELECTRICAL LINES TO BE CONSTRUCTED UNDERGROUND AS REQUIRED BY THE ARIZONA CORPORATION COMMISSION.
- 11. THE VOLKSWAGEN PROVING GROUNDS IS LOCATED IMMEDIATELY EAST OF THE TRAILS PHASE 1A, ON THE EAST SIDE OF MURPHY ROAD. THE TRAILS PHASE 1A IS SUBJECT TO VEHICLE NOISE AND DUST FROM OPERATIONS AT THE VOLKSWAGEN PROVING GROUNDS, WHICH MAY TAKE PLACE 24 HOURS A DAY, 7 DAYS A WEEK.
- 12. COVENANTS, CODES AND RESTRICTIONS FOR "THE TRAILS PHASE 1A" MARICOPA, ARIZONA ARE RECORDED IN \_, PINAL COUNTY RECORDS

- 1. CONSTRUCTION WITHIN UTILITY EASEMENTS SHALL BE LIMITED TO UTILITIES, FENCES AND DRIVEWAYS.
- 2. ONLY GROUND COVER AND BUSHES ARE ALLOWED TO BE PLANTED WITHIN EASEMENTS DEDICATED FOR THE EXCLUSIVE USE OF WATER, SANITARY SEWER, RECLAIMED WATER OR ANY COMBINATION THEREOF. NO TREES ARE ALLOWED.
- 3. VISIBILITY EASEMENT RESTRICTIONS: ANY OBJECT, WALL, STRUCTURE, MOUND, OR LANDSCAPING (MATURE) OVER 24" IN HEIGHT IS NOT ALLOWED WITHIN THE VISIBILITY EASEMENT.
- 4. ALL TRACTS THAT WILL NOT BE DEDICATED TO THE CITY OF MARICOPA AND ALL COMMON PROPERTY SHALL BE IMPROVED IN ACCORDANCE WITH PLANS APPROVED BY THE CITY OF MARICOPA AND SHALL BE CONVEYED BY WARRANTY (OR SPECIAL WARRANTY) DEED TO THE TRAILS COMMUNITY ASSOCIATION. THE TRAILS COMMUNITY ASSOCIATION SHALL BE RESPONSIBLE FOR THE MAINTENANCE OF THE COMMON PROPERTY.
- 5. ALL TRACTS THAT WILL NOT BE DEDICATED TO THE CITY OF MARICOPA AND ALL COMMON PROPERTY SHALL BE IMPROVED IN ACCORDANCE WITH PLANS APPROVED BY THE CITY OF MARICOPA AND SHALL BE OWNED IN COMMON, WITH AN UNDIVIDED INTEREST BY ALL LOT OWNERS IN THIS SUBDIVISION. THE COMMON PROPERTY SHALL BE INCLUDED WITHIN THE SCOPE OF DEEDS TRANSFERRING OWNERSHIP OF LOTS IN THIS SUBDIVISION. THE LOT OWNERS SHALL BE RESPONSIBLE FOR THE MAINTENANCE OF THE COMMON PROPERTY.
- 6. UTILITY LINES TO BE CONSTRUCTED UNDERGROUND AS REQUIRED BY ARIZONA CORPORATION COMMISSION GENERAL ORDER R(42)33.
- 7. ALL CORNERS SHALL BE MONUMENTED WITH 1/2" REBAR AND CAPPED OR TAGGED, BEARING THE REGISTRATION NUMBER OF THE SURVEYOR RESPONSIBLE FOR THEIR PLACEMENT AT THE TIME OF
- 8. ALL CURVES ARE TANGENT, COMPOUND, OR REVERSE UNLESS NOTED OTHERWISE.
- 9. NO STRUCTURES SHALL BE CONSTRUCTED IN OR ACROSS, NOR SHALL IMPROVEMENTS OR ALTERATIONS BE MADE TO THE DRAINAGE FACILITIES THAT ARE A PART OF THIS DEVELOPMENT WITHOUT THE WRITTEN AUTHORIZATION OF THE CITY OF MARICOPA.
- 10. ELECTRICAL LINES TO BE CONSTRUCTED UNDERGROUND AS REQUIRED BY THE ARIZONA CORPORATION COMMISSION.
- 11. THE VOLKSWAGEN PROVING GROUNDS IS LOCATED IMMEDIATELY EAST OF THE TRAILS PHASE 1B, ON THE EAST SIDE OF MURPHY ROAD. THE TRAILS PHASE 1B IS SUBJECT TO VEHICLE NOISE AND DUST FROM OPERATIONS AT THE VOLKSWAGEN PROVING GROUNDS, WHICH MAY TAKE PLACE 24 HOURS A DAY, 7 DAYS
- 12. COVENANTS, CODES AND RESTRICTIONS FOR "THE TRAILS PHASE 1B" MARICOPA, ARIZONA ARE RECORDED IN . PINAL COUNTY RECORDS