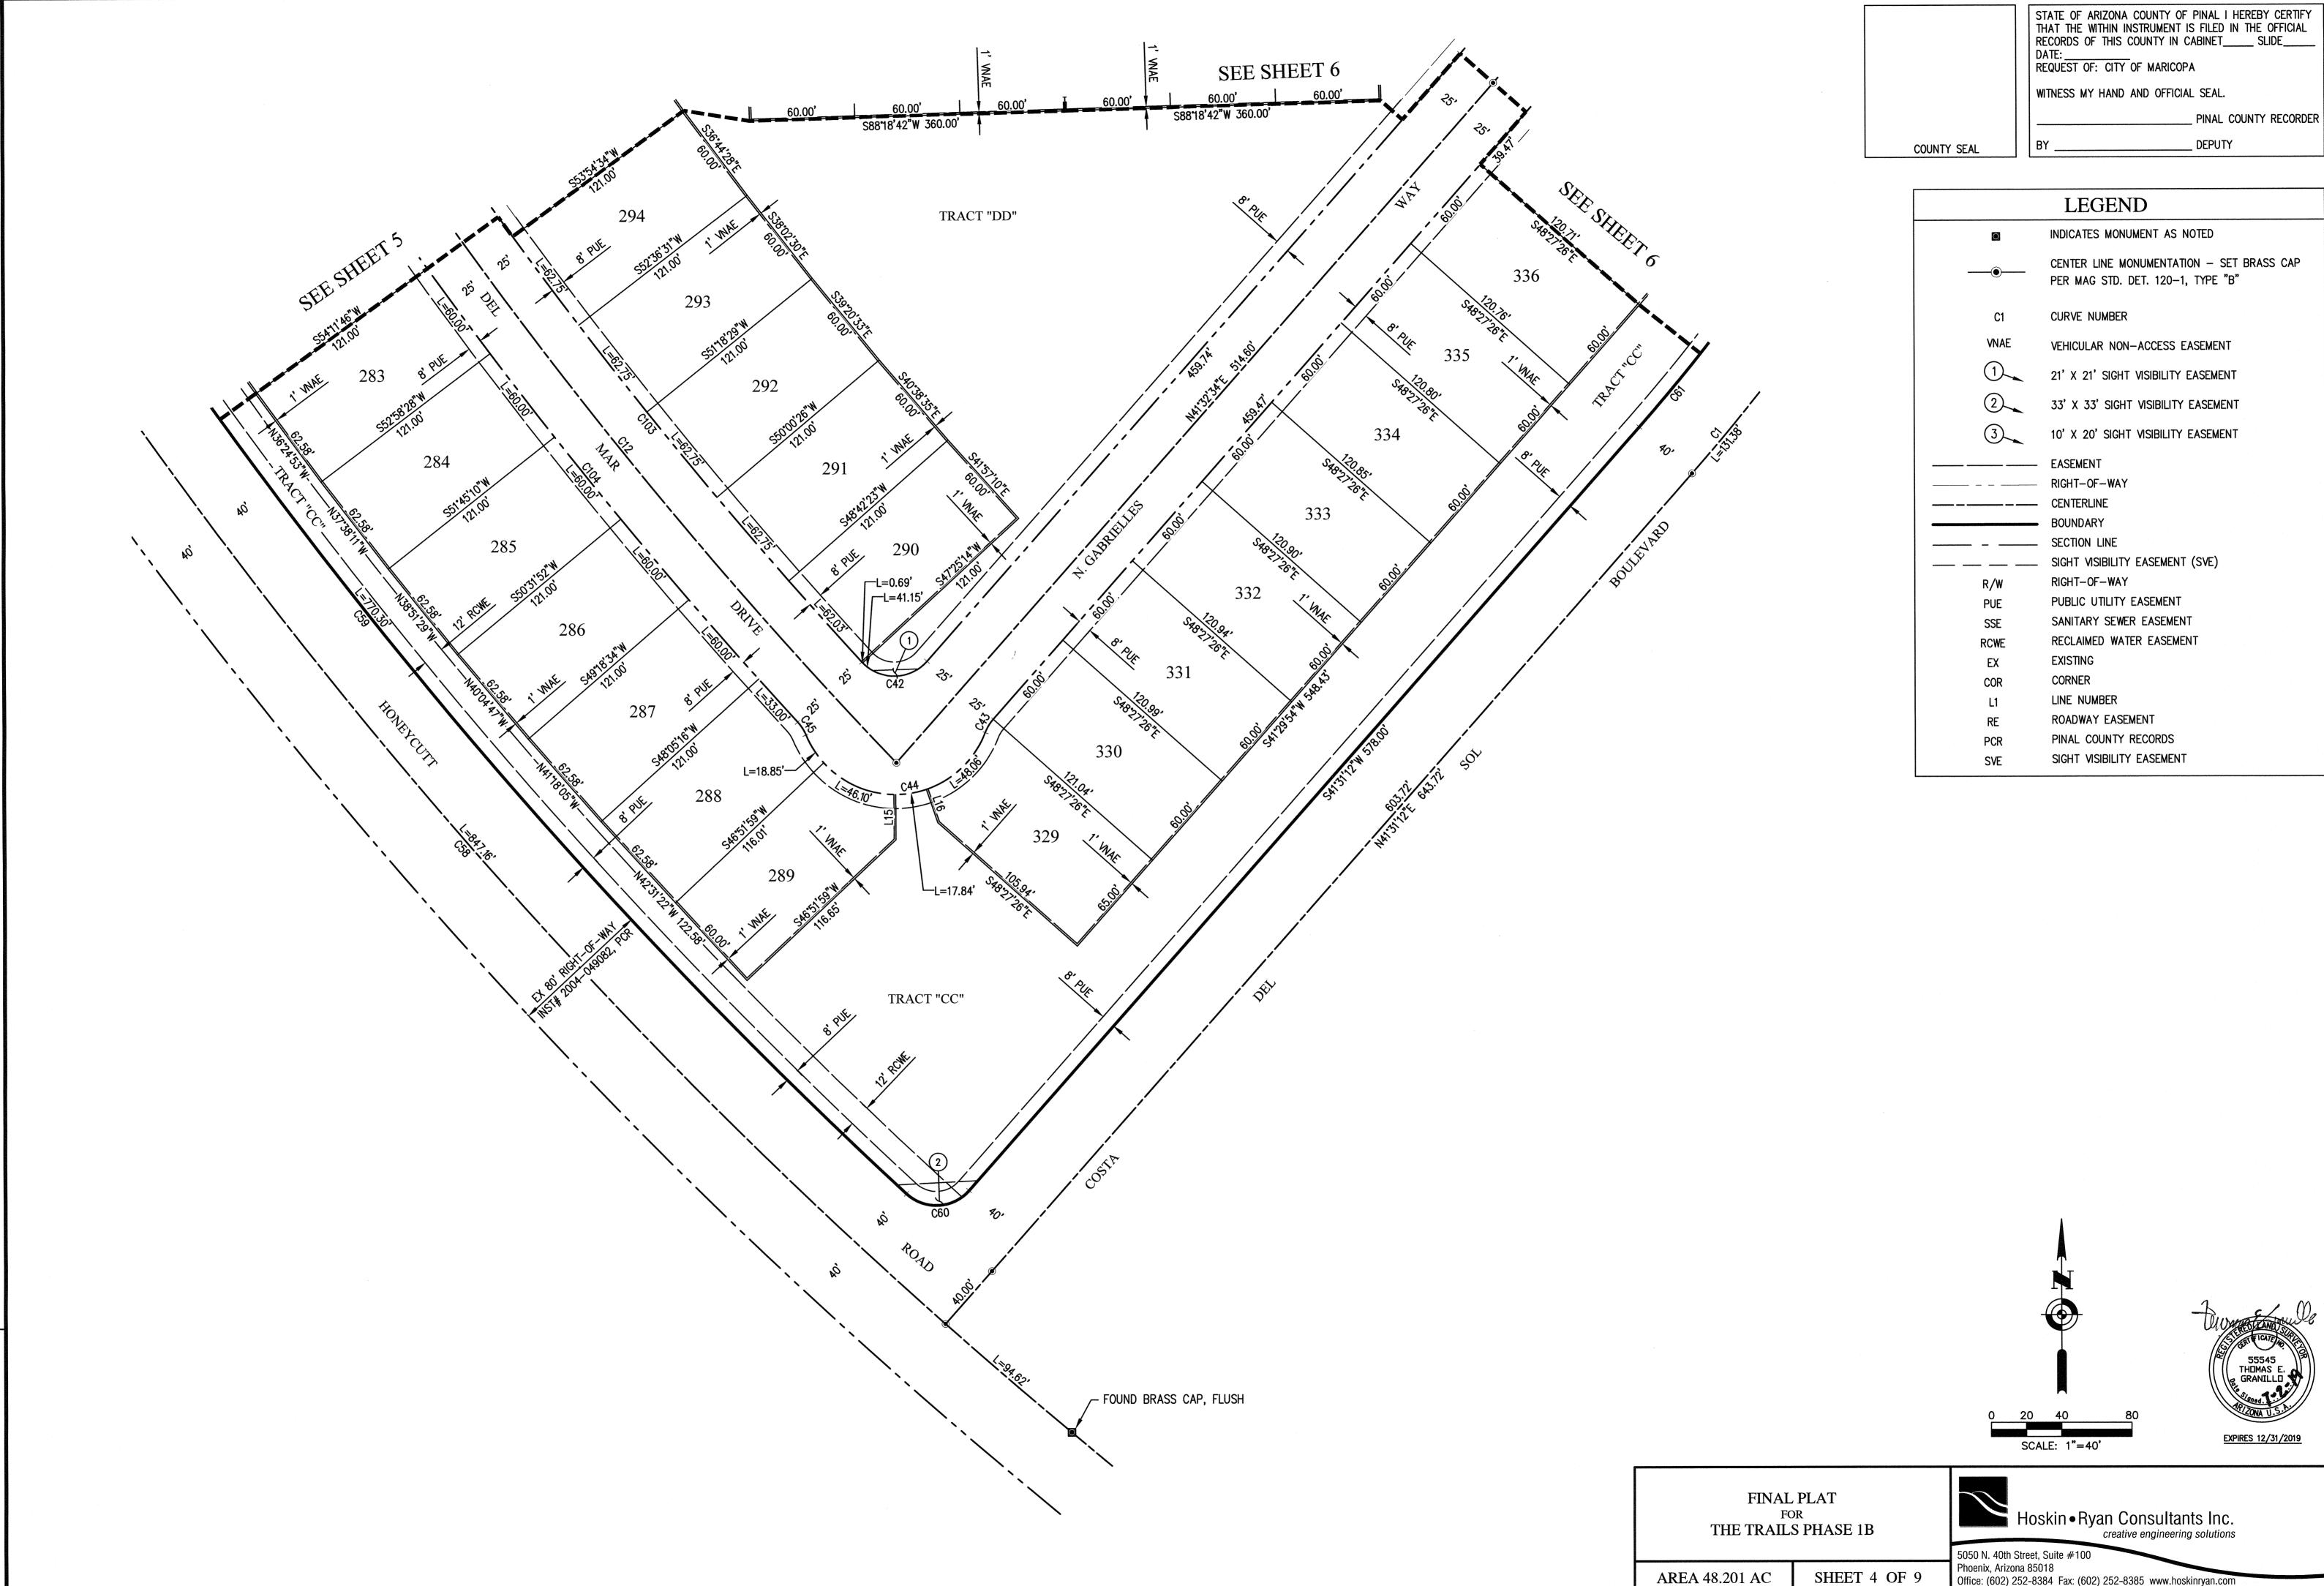

# THE TRAILS PHASE 1B

A PORTION OF SECTION 28, TOWNSHIP 4 SOUTH, RANGE 4 EAST OF THE GILA AND SALT RIVER MERIDIAN, PINAL COUNTY, ARIZONA.

|          |               | TRACT ARE   | A/USE TABLE                               |
|----------|---------------|-------------|-------------------------------------------|
| PARCEL # | AREA (SQ.FT.) | AREA (ACRE) | USE                                       |
| TRACT A  | 72,926        | 1.674       | LANDSCAPE, DRAINAGE, SIDEWALK & UTILITIES |
| TRACT AA | 1,090         | 0.025       | LANDSCAPE                                 |
| TRACT BB | 3,466         | 0.080       | LANDSCAPE                                 |
| TRACT CC | 127,321       | 2.923       | LANDSCAPE, DRAINAGE, SIDEWALK & UTILITIES |
| TRACT EE | 1,487         | 0.034       | LANDSCAPE                                 |
| TRACT FF | 2,514         | 0.058       | LANDSCAPE                                 |
| TRACT GG | 7,200         | 0.165       | LANDSCAPE, DRAINAGE, SIDEWALK & UTILITIES |
| TRACT HH | 12,570        | 0.289       | LANDSCAPE, DRAINAGE, SIDEWALK & UTILITIES |
| TRACT Q  | 2,180         | 0.050       | LANDSCAPE                                 |
| TRACT R  | 7,200         | 0.165       | LANDSCAPE, DRAINAGE, SIDEWALK & UTILITIES |
| TRACT S  | 3,736         | 0.086       | LANDSCAPE                                 |
| TRACT T  | 63,872        | 1.466       | LANDSCAPE, DRAINAGE, SIDEWALK & UTILITIES |
| TRACT U  | 3,637         | 0.084       | LANDSCAPE                                 |
| TRACT V  | 7,200         | 0.165       | LANDSCAPE, DRAINAGE, SIDEWALK & UTILITIES |
| TRACT W  | 1,090         | 0.025       | LANDSCAPE                                 |
| TRACT X  | 3,600         | 0.083       | LANDSCAPE, DRAINAGE, SIDEWALK & UTILITIES |
| TRACT Y  | 4,273         | 0.098       | LANDSCAPE                                 |
| TRACT Z  | 50,845        | 1.167       | LANDSCAPE, DRAINAGE, SIDEWALK & UTILITIES |
|          |               |             |                                           |
|          | RIGH          | IT-OF-WAY A | REA/USE TABLE                             |

| RI                  | IGHT-OF-WAY   | AREA/USE TA | ABLE                   |
|---------------------|---------------|-------------|------------------------|
| PARCEL #            | AREA (SQ.FT.) | AREA (ACRE) | USE                    |
| MURPHY ROAD         | 48,231        | 1.107       | PUBLIC ROAD            |
| RIGHT-OF-WAY (EAST) | 243,100       | 5.581       | PUBLIC ROADS & STREETS |
| RIGHT-OF-WAY (WEST) | 196,554       | 4.512       | PUBLIC ROADS & STREETS |

|          |               | PARK TF     | RACT TABLE                                |
|----------|---------------|-------------|-------------------------------------------|
| PARCEL # | AREA (SQ.FT.) | AREA (ACRE) | USE                                       |
| TRACT DD | 73,984        | 1.698       | LANDSCAPE, DRAINAGE, SIDEWALK & UTILITIES |