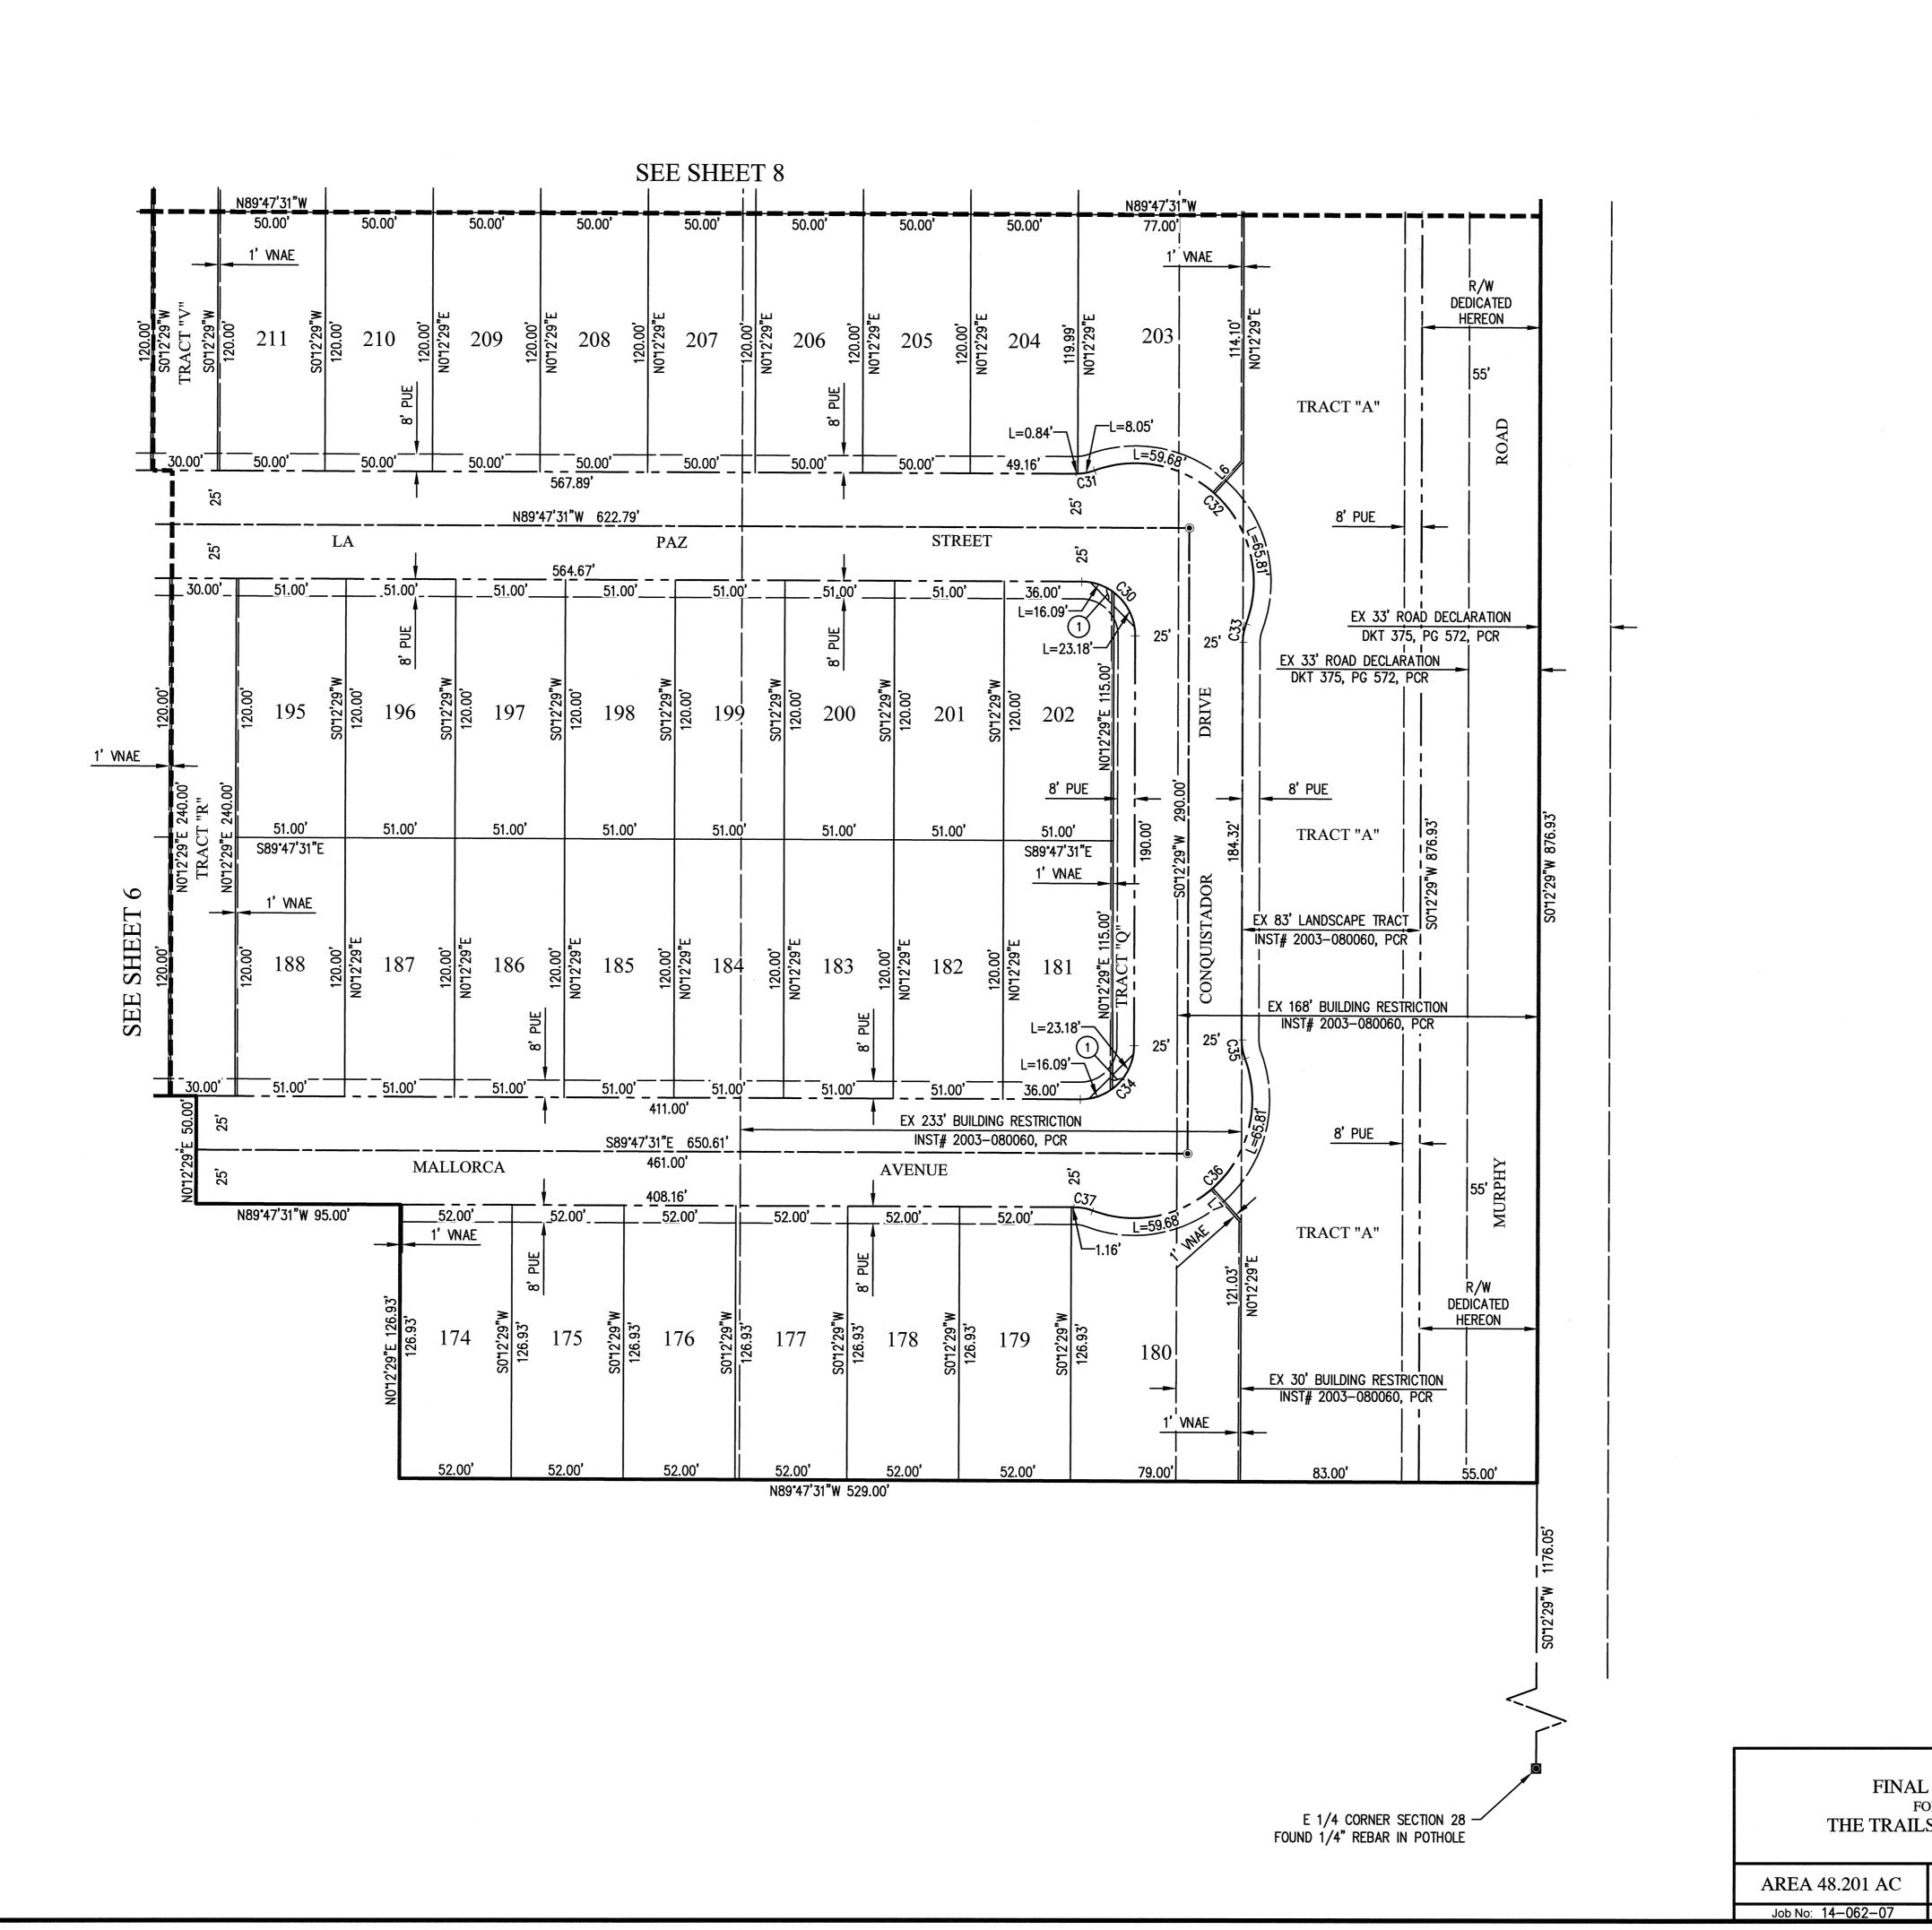

# THE TRAILS PHASE 1B

A PORTION OF SECTION 28, TOWNSHIP 4 SOUTH, RANGE 4 EAST OF THE GILA AND SALT RIVER MERIDIAN, PINAL COUNTY, ARIZONA.

|          |               | TRACT ARE   | A/USE TABLE                               |
|----------|---------------|-------------|-------------------------------------------|
| PARCEL # | AREA (SQ.FT.) | AREA (ACRE) | USE                                       |
| TRACT A  | 72,926        | 1.674       | LANDSCAPE, DRAINAGE, SIDEWALK & UTILITIES |
| TRACT AA | 1,090         | 0.025       | LANDSCAPE                                 |
| TRACT BB | 3,466         | 0.080       | LANDSCAPE                                 |
| TRACT CC | 127,321       | 2.923       | LANDSCAPE, DRAINAGE, SIDEWALK & UTILITIES |
| TRACT EE | 1,487         | 0.034       | LANDSCAPE                                 |
| TRACT FF | 2,514         | 0.058       | LANDSCAPE                                 |
| TRACT GG | 7,200         | 0.165       | LANDSCAPE, DRAINAGE, SIDEWALK & UTILITIES |
| TRACT HH | 12,570        | 0.289       | LANDSCAPE, DRAINAGE, SIDEWALK & UTILITIES |
| TRACT Q  | 2,180         | 0.050       | LANDSCAPE                                 |
| TRACT R  | 7,200         | 0.165       | LANDSCAPE, DRAINAGE, SIDEWALK & UTILITIES |
| TRACT S  | 3,736         | 0.086       | LANDSCAPE                                 |
| TRACT T  | 63,872        | 1.466       | LANDSCAPE, DRAINAGE, SIDEWALK & UTILITIES |
| TRACT U  | 3,637         | 0.084       | LANDSCAPE                                 |
| TRACT V  | 7,200         | 0.165       | LANDSCAPE, DRAINAGE, SIDEWALK & UTILITIES |
| TRACT W  | 1,090         | 0.025       | LANDSCAPE                                 |
| TRACT X  | 3,600         | 0.083       | LANDSCAPE, DRAINAGE, SIDEWALK & UTILITIES |
| TRACT Y  | 4,273         | 0.098       | LANDSCAPE                                 |
| TRACT Z  | 50,845        | 1.167       | LANDSCAPE, DRAINAGE, SIDEWALK & UTILITIES |
|          |               |             |                                           |
|          | RIGH          | IT-OF-WAY A | REA/USE TABLE                             |

| RI                  | IGHT-OF-WAY   | AREA/USE TA | ABLE                   |
|---------------------|---------------|-------------|------------------------|
| PARCEL #            | AREA (SQ.FT.) | AREA (ACRE) | USE                    |
| MURPHY ROAD         | 48,231        | 1.107       | PUBLIC ROAD            |
| RIGHT-OF-WAY (EAST) | 243,100       | 5.581       | PUBLIC ROADS & STREETS |
| RIGHT-OF-WAY (WEST) | 196,554       | 4.512       | PUBLIC ROADS & STREETS |

|          |               | PARK TF     | RACT TABLE                                |
|----------|---------------|-------------|-------------------------------------------|
| PARCEL # | AREA (SQ.FT.) | AREA (ACRE) | USE                                       |
| TRACT DD | 73,984        | 1.698       | LANDSCAPE, DRAINAGE, SIDEWALK & UTILITIES |