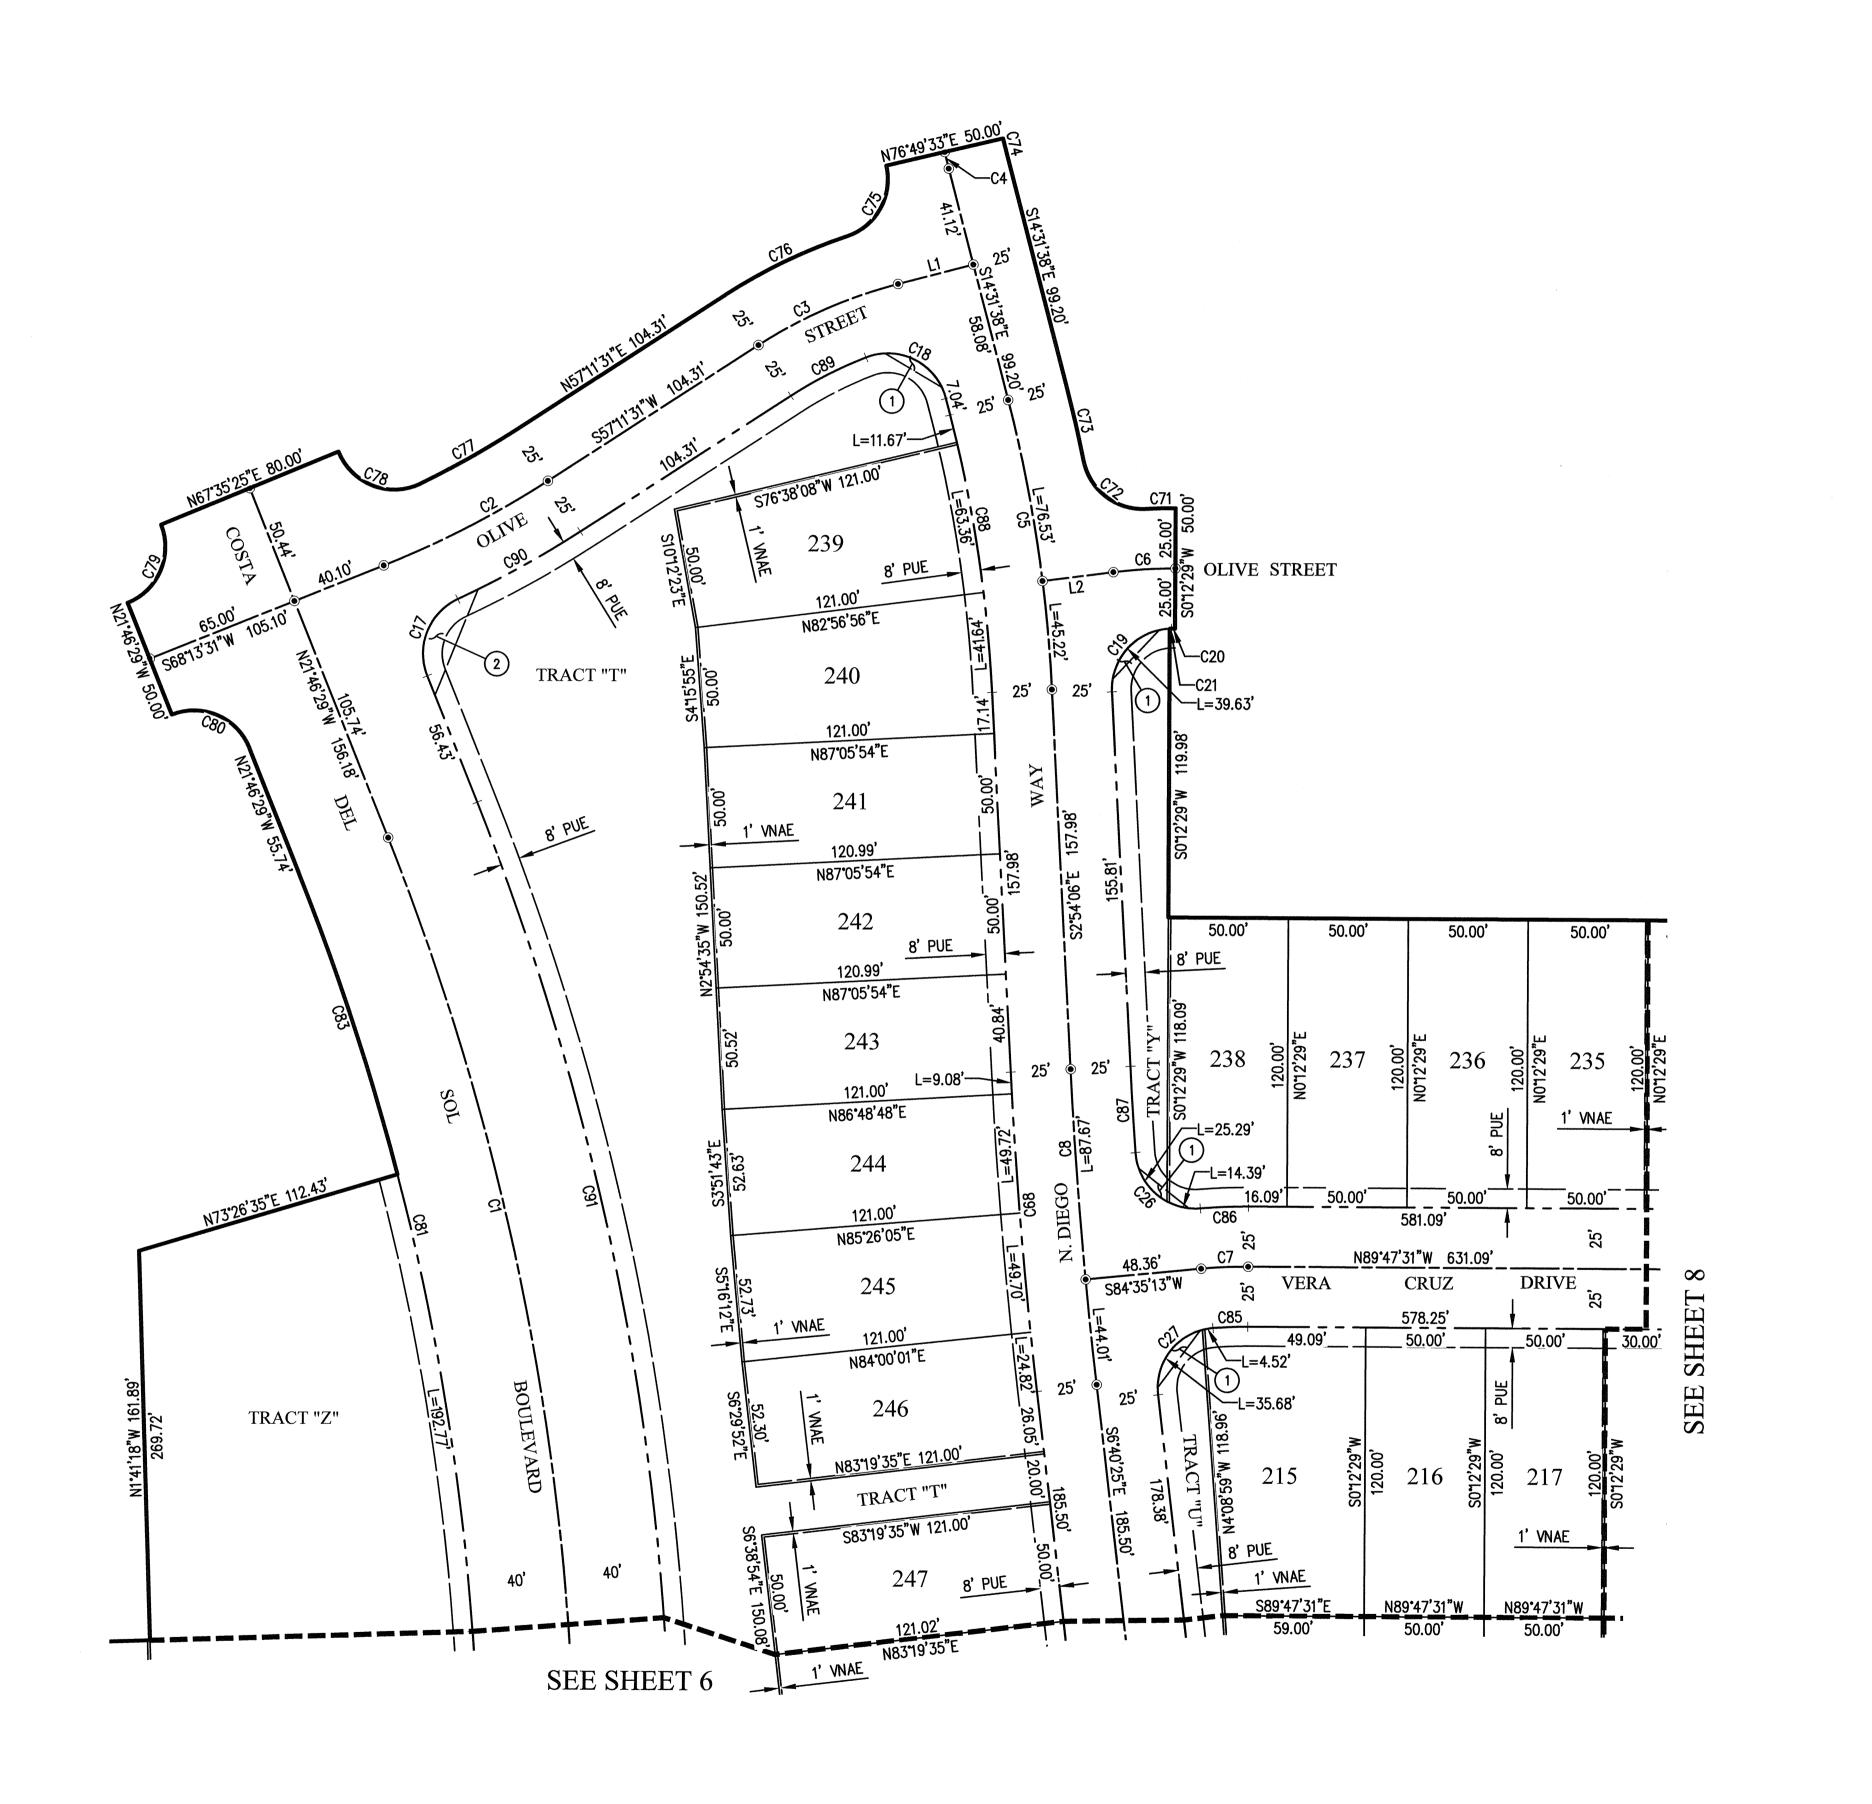

### A PORTION OF SECTION 28, TOWNSHIP 4 SOUTH, RANGE 4 EAST OF THE GILA AND SALT RIVER MERIDIAN, PINAL COUNTY, ARIZONA.

|      | LEGEND                                                                         |
|------|--------------------------------------------------------------------------------|
| O    | INDICATES MONUMENT AS NOTED                                                    |
|      | CENTER LINE MONUMENTATION — SET BRASS CAP<br>PER MAG STD. DET. 120—1, TYPE "B" |
| C1   | CURVE NUMBER                                                                   |
| VNAE | VEHICULAR NON-ACCESS EASEMENT                                                  |
| 1    | 21' X 21' SIGHT VISIBILITY EASEMENT                                            |
| 2    | 33' X 33' SIGHT VISIBILITY EASEMENT                                            |
| 3    | 10' X 20' SIGHT VISIBILITY EASEMENT                                            |
|      | EASEMENT                                                                       |
|      | RIGHT-OF-WAY                                                                   |
|      | CENTERLINE                                                                     |
|      | BOUNDARY                                                                       |
|      | SECTION LINE                                                                   |
|      | SIGHT VISIBILITY EASEMENT (SVE)                                                |
| R/W  | RIGHT-OF-WAY                                                                   |
| PUE  | PUBLIC UTILITY EASEMENT                                                        |
| SSE  | SANITARY SEWER EASEMENT                                                        |
| EX   | EXISTING                                                                       |
| COR  | CORNER                                                                         |
| L1   | LINE NUMBER                                                                    |
| RE   | ROADWAY EASEMENT                                                               |
| PCR  | PINAL COUNTY RECORDS                                                           |
| SVE  | SIGHT VISIBILITY EASEMENT                                                      |