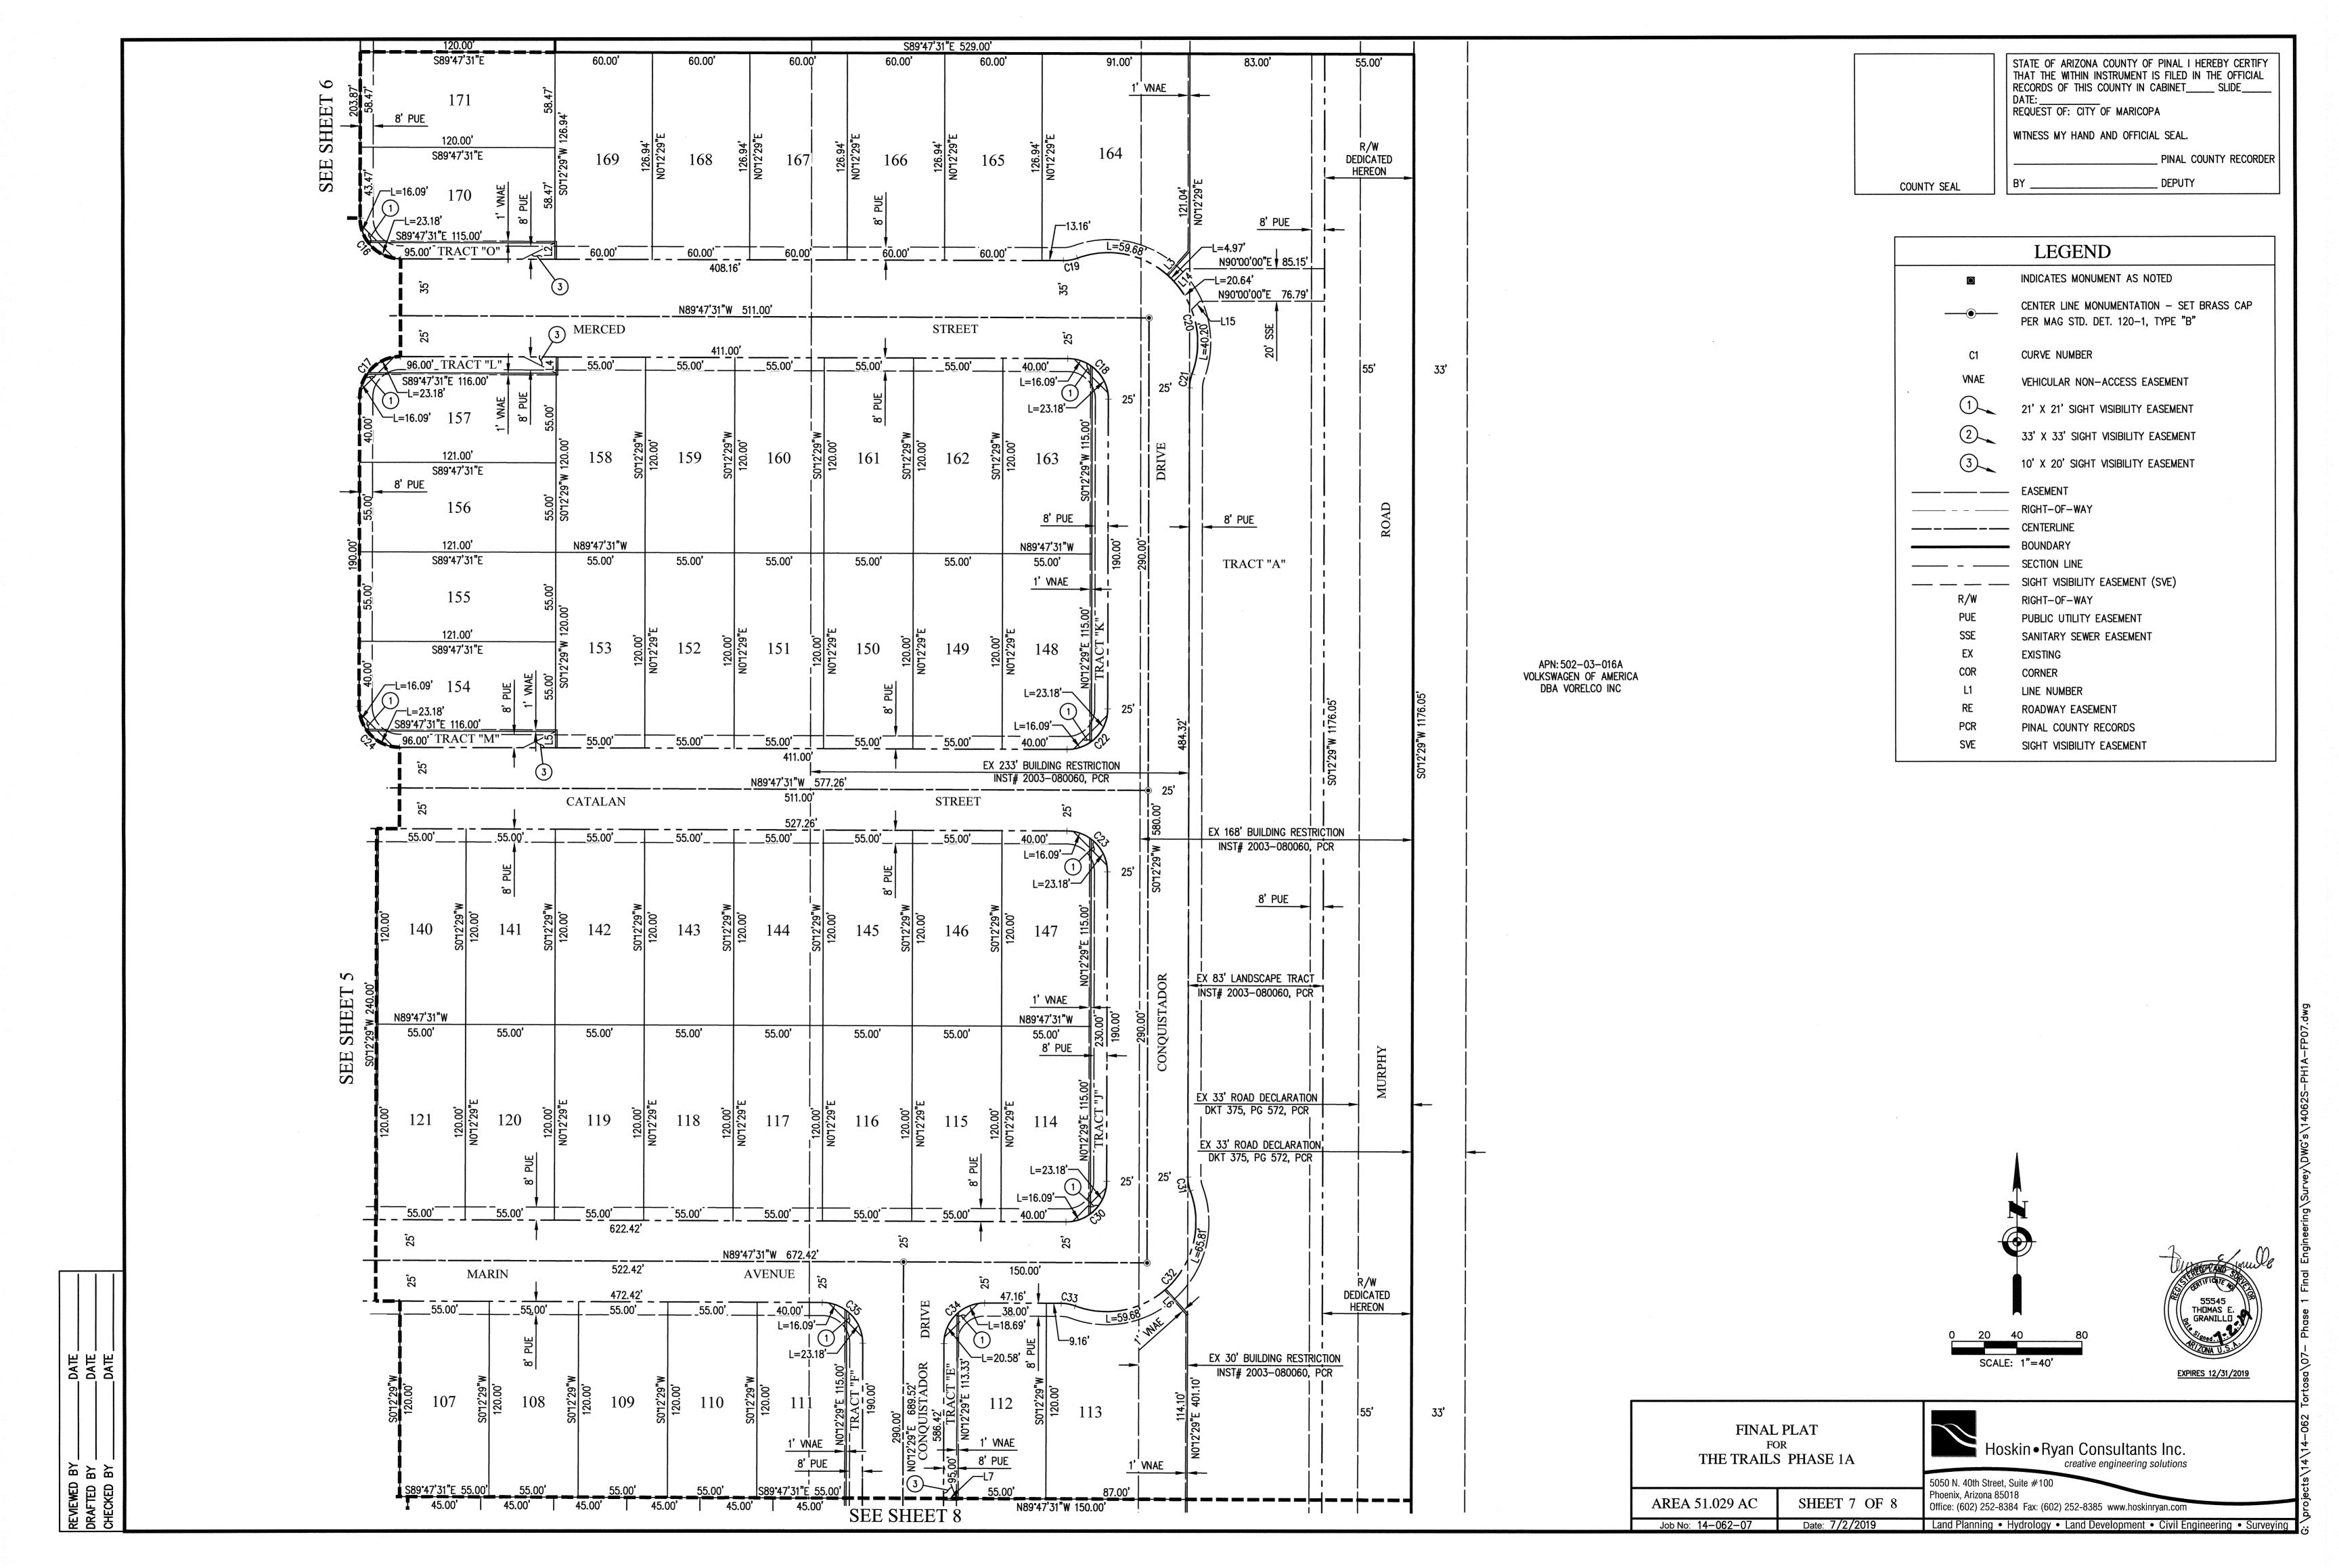

| TRACT B | 1,090   | 0.005       |                                           |
|---------|---------|-------------|-------------------------------------------|
|         | 1,030   | 0.025       | LANDSCAPE                                 |
| TRACT C | 22,730  | 0.522       | LANDSCAPE, DRAINAGE, SIDEWALK & UTILITIES |
| TRACT D | 2,100   | 0.048       | LANDSCAPE                                 |
| TRACT E | 861     | 0.020       | LANDSCAPE                                 |
| TRACT F | 2,180   | 0.050       | LANDSCAPE                                 |
| TRACT G | 2,181   | 0.050       | LANDSCAPE                                 |
| TRACT H | 2,406   | 0.055       | LANDSCAPE                                 |
| TRACT I | 7,200   | 0.165       | LANDSCAPE, DRAINAGE, SIDEWALK & UTILITIES |
| TRACT J | 2,180   | 0.050       | LANDSCAPE                                 |
| TRACT K | 2,180   | 0.050       | LANDSCAPE                                 |
| TRACT L | 1,100   | 0.025       | LANDSCAPE                                 |
| TRACT M | 1,100   | 0.025       | LANDSCAPE                                 |
| TRACT 0 | 1,090   | 0.025       | LANDSCAPE                                 |
| TRACT P | 1,090   | 0.025       | LANDSCAPE                                 |
|         | RIGHT-0 | F-WAY AREA, | /USE TABLE                                |

TRACT AREA/USE TABLE

USE

LANDSCAPE, DRAINAGE, SIDEWALK & UTILITIES

AREA (ACRE)

PARCEL #

TRACT A

MURPHY ROAD

RIGHT-OF-WAY

AREA (SQ.FT.)

261,794

|          |               | PAR         | RK TRACT TABLE                                       |
|----------|---------------|-------------|------------------------------------------------------|
| PARCEL # | AREA (SQ.FT.) | AREA (ACRE) | USE                                                  |
| TRACT N  | 200,724       | 4.608       | LANDSCAPE, DRAINAGE, SIDEWALK, UTILITIES, RECREATION |

USE

PUBLIC ROAD

PUBLIC ROAD & STREETS

LEGEND INDICATES MONUMENT AS NOTED CENTER LINE MONUMENTATION - SET BRASS CAP PER MAG STD. DET. 120-1, TYPE "B" CURVE NUMBER VEHICULAR NON-ACCESS EASEMENT 21' X 21' SIGHT VISIBILITY EASEMENT 33' X 33' SIGHT VISIBILITY EASEMENT 10' X 20' SIGHT VISIBILITY EASEMENT ——— EASEMENT ------ RIGHT-OF-WAY ————— CENTERLINE BOUNDARY \_\_\_\_\_ SECTION LINE \_\_\_\_ SIGHT VISIBILITY EASEMENT (SVE) RIGHT-OF-WAY PUBLIC UTILITY EASEMENT SANITARY SEWER EASEMENT **EXISTING** COR CORNER LINE NUMBER ROADWAY EASEMENT PINAL COUNTY RECORDS SIGHT VISIBILITY EASEMENT

|      | LEGEND                                                                         |
|------|--------------------------------------------------------------------------------|
| O    | INDICATES MONUMENT AS NOTED                                                    |
|      | CENTER LINE MONUMENTATION — SET BRASS CAP<br>PER MAG STD. DET. 120—1, TYPE "B" |
| C1   | CURVE NUMBER                                                                   |
| VNAE | VEHICULAR NON-ACCESS EASEMENT                                                  |
| 1    | 21' X 21' SIGHT VISIBILITY EASEMENT                                            |
| 2    | 33' X 33' SIGHT VISIBILITY EASEMENT                                            |
| 3    | 10' X 20' SIGHT VISIBILITY EASEMENT                                            |
|      | EASEMENT                                                                       |
|      | RIGHT-OF-WAY                                                                   |
|      | CENTERLINE                                                                     |
|      | BOUNDARY                                                                       |
|      | SECTION LINE                                                                   |
|      | SIGHT VISIBILITY EASEMENT (SVE)                                                |
| R/W  | RIGHT-OF-WAY                                                                   |
| PUE  | PUBLIC UTILITY EASEMENT                                                        |
| SSE  | SANITARY SEWER EASEMENT                                                        |
| EX   | EXISTING                                                                       |
| COR  | CORNER                                                                         |
| L1   | LINE NUMBER                                                                    |
| RE   | ROADWAY EASEMENT                                                               |
| PCR  | PINAL COUNTY RECORDS                                                           |
| SVE  | SIGHT VISIBILITY EASEMENT                                                      |