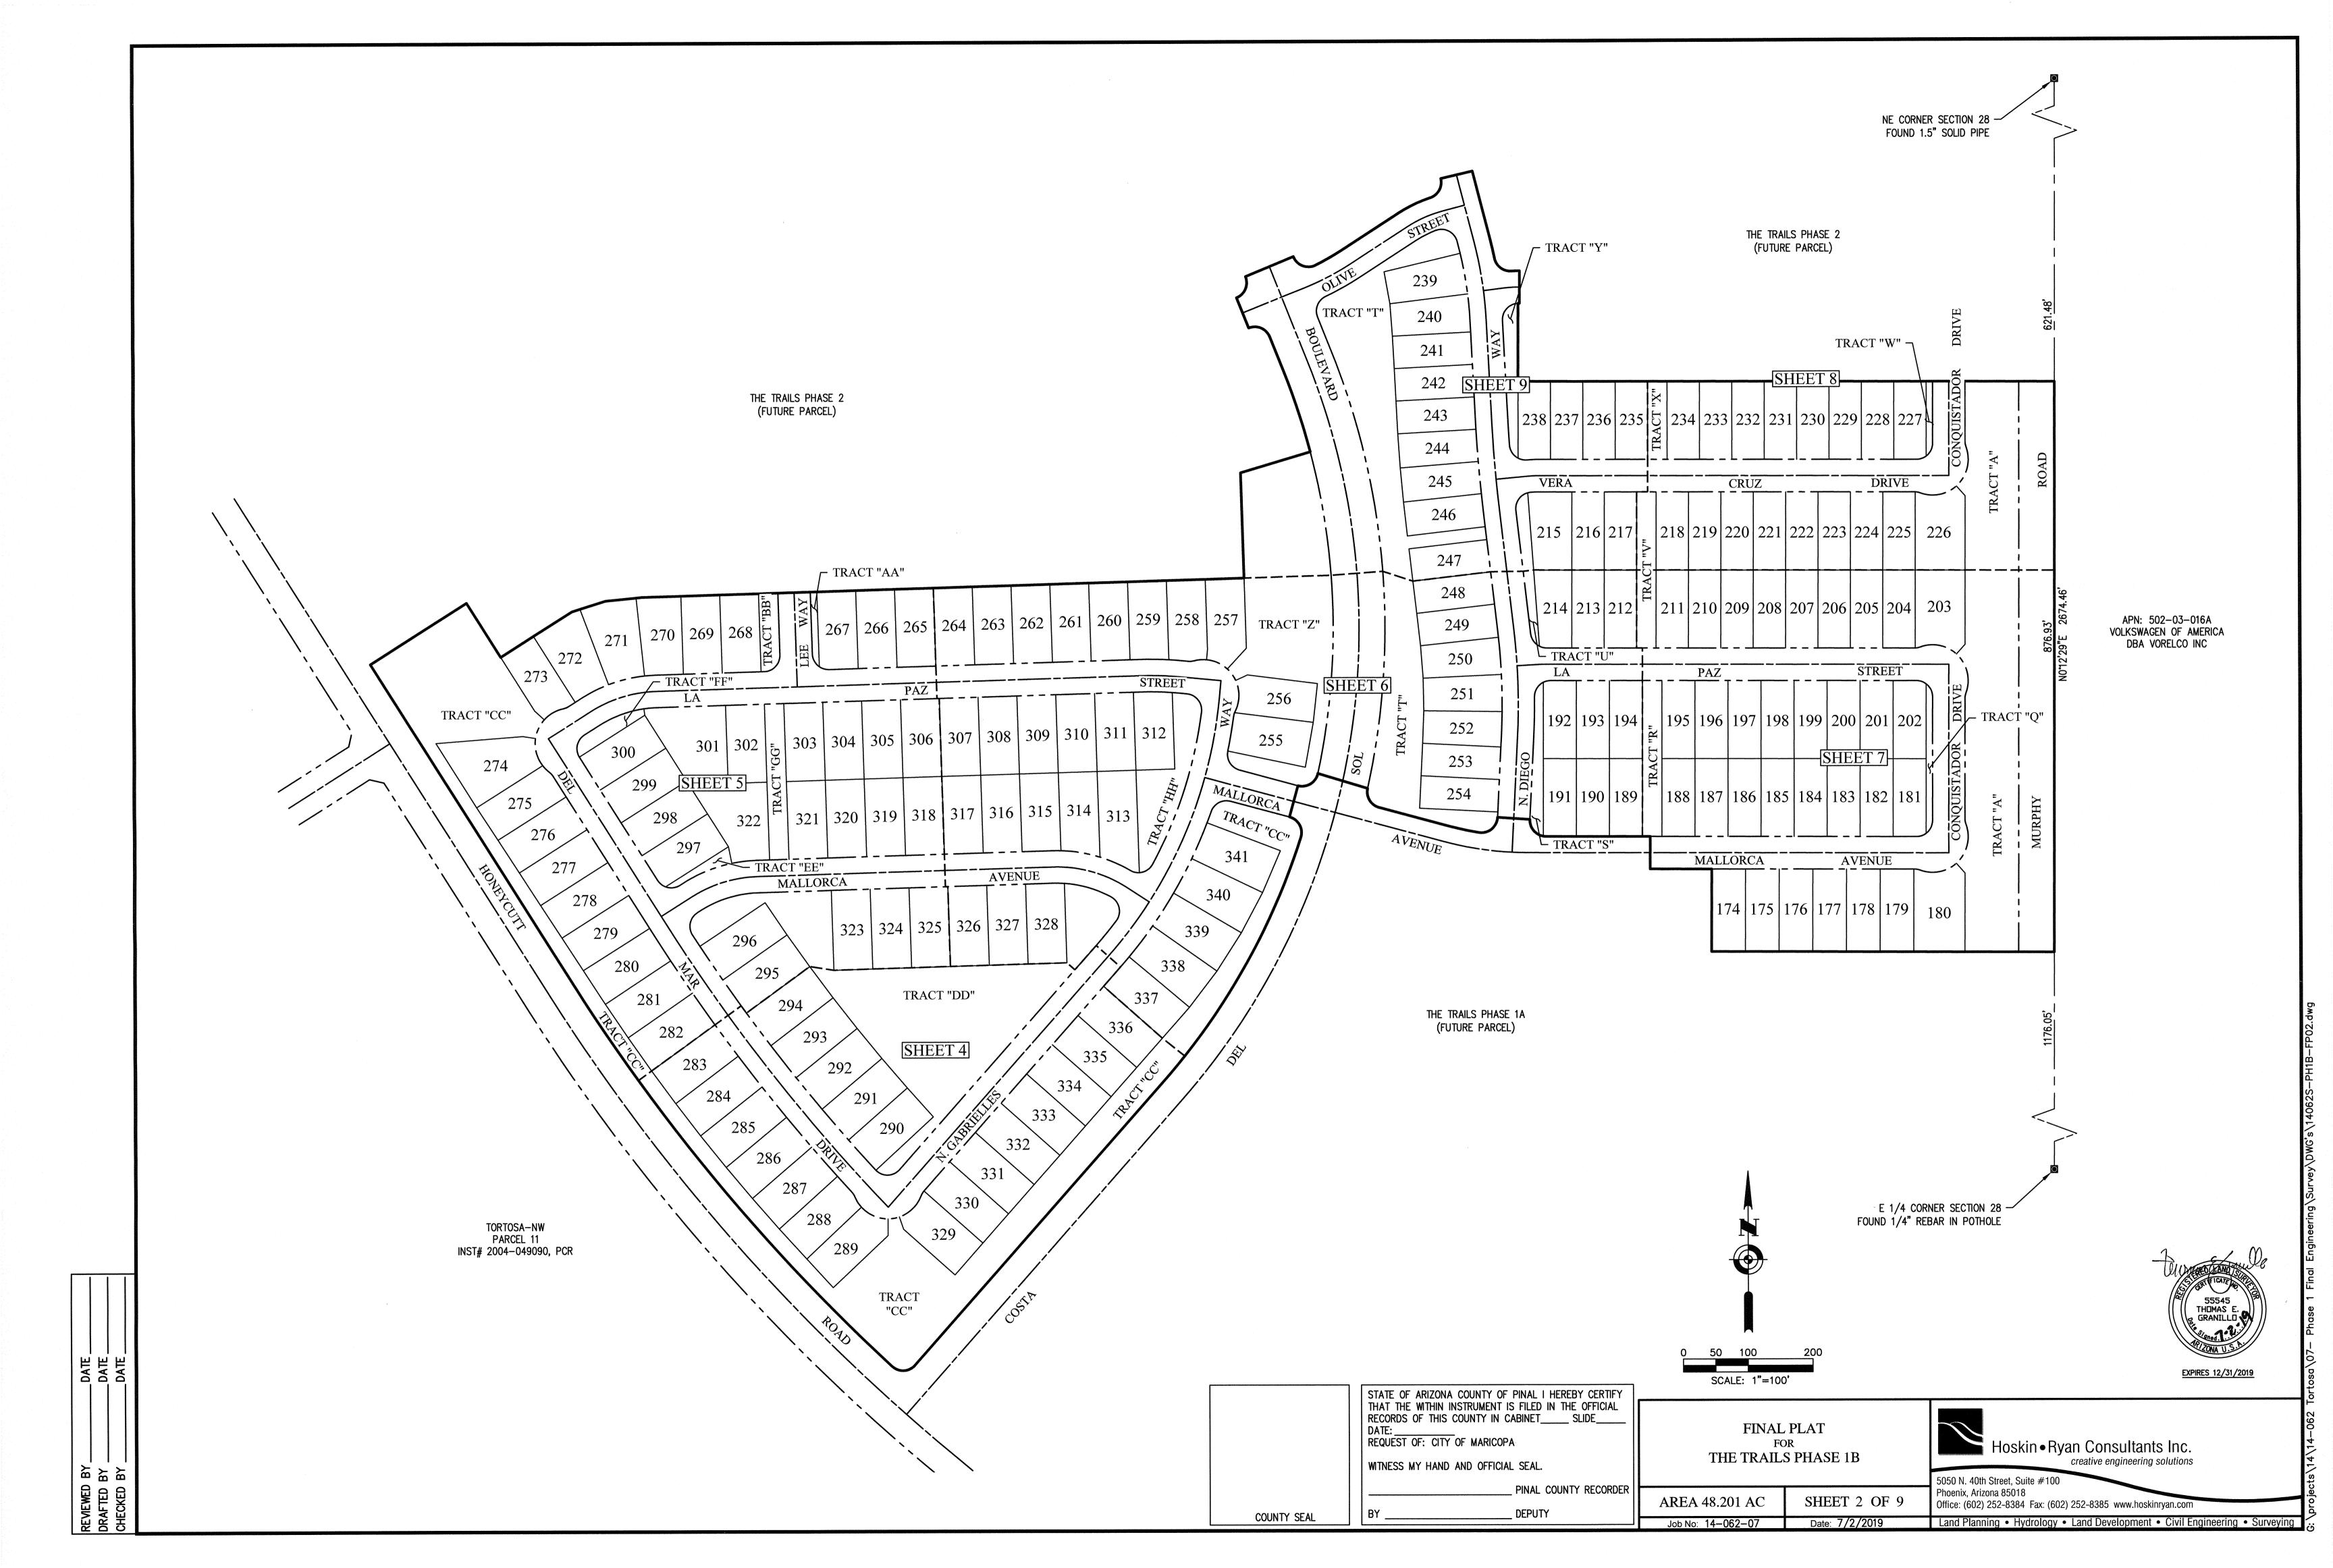

# THE TRAILS PHASE 1B

A PORTION OF SECTION 28, TOWNSHIP 4 SOUTH, RANGE 4 EAST OF THE GILA AND SALT RIVER MERIDIAN, PINAL COUNTY, ARIZONA.

|          |               | TRACT ARE   | A/USE TABLE                               |
|----------|---------------|-------------|-------------------------------------------|
| PARCEL # | AREA (SQ.FT.) | AREA (ACRE) | USE                                       |
| TRACT A  | 72,926        | 1.674       | LANDSCAPE, DRAINAGE, SIDEWALK & UTILITIES |
| TRACT AA | 1,090         | 0.025       | LANDSCAPE                                 |
| TRACT BB | 3,466         | 0.080       | LANDSCAPE                                 |
| TRACT CC | 127,321       | 2.923       | LANDSCAPE, DRAINAGE, SIDEWALK & UTILITIES |
| TRACT EE | 1,487         | 0.034       | LANDSCAPE                                 |
| TRACT FF | 2,514         | 0.058       | LANDSCAPE                                 |
| TRACT GG | 7,200         | 0.165       | LANDSCAPE, DRAINAGE, SIDEWALK & UTILITIES |
| TRACT HH | 12,570        | 0.289       | LANDSCAPE, DRAINAGE, SIDEWALK & UTILITIES |
| TRACT Q  | 2,180         | 0.050       | LANDSCAPE                                 |
| TRACT R  | 7,200         | 0.165       | LANDSCAPE, DRAINAGE, SIDEWALK & UTILITIES |
| TRACT S  | 3,736         | 0.086       | LANDSCAPE                                 |
| TRACT T  | 63,872        | 1.466       | LANDSCAPE, DRAINAGE, SIDEWALK & UTILITIES |
| TRACT U  | 3,637         | 0.084       | LANDSCAPE                                 |
| TRACT V  | 7,200         | 0.165       | LANDSCAPE, DRAINAGE, SIDEWALK & UTILITIES |
| TRACT W  | 1,090         | 0.025       | LANDSCAPE                                 |
| TRACT X  | 3,600         | 0.083       | LANDSCAPE, DRAINAGE, SIDEWALK & UTILITIES |
| TRACT Y  | 4,273         | 0.098       | LANDSCAPE                                 |
| TRACT Z  | 50,845        | 1.167       | LANDSCAPE, DRAINAGE, SIDEWALK & UTILITIES |
|          |               |             |                                           |
|          | RIGH          | IT-OF-WAY A | REA/USE TABLE                             |

### SHEET INDEX

- 1 COVER, NOTES, TRACT AREA/USE TABLE 2 - SHEET LAYOUT
- 3 CURVE/LINE DATA, DETAILS

APPROVALS

4-9 - PLAT MAP

COUNTY SEAL

| STATE OF ARIZONA COUNTY OF PINAL I HEREBY CERTIFY THAT THE WITHIN INSTRUMENT IS FILED IN THE OFFICIAL RECORDS OF THIS COUNTY IN CABINET SLIDE |
|-----------------------------------------------------------------------------------------------------------------------------------------------|
| <br>DATE: REQUEST OF: CITY OF MARICOPA                                                                                                        |
| WITNESS MY HAND AND OFFICIAL SEAL.                                                                                                            |
| PINAL COUNTY RECORDER                                                                                                                         |