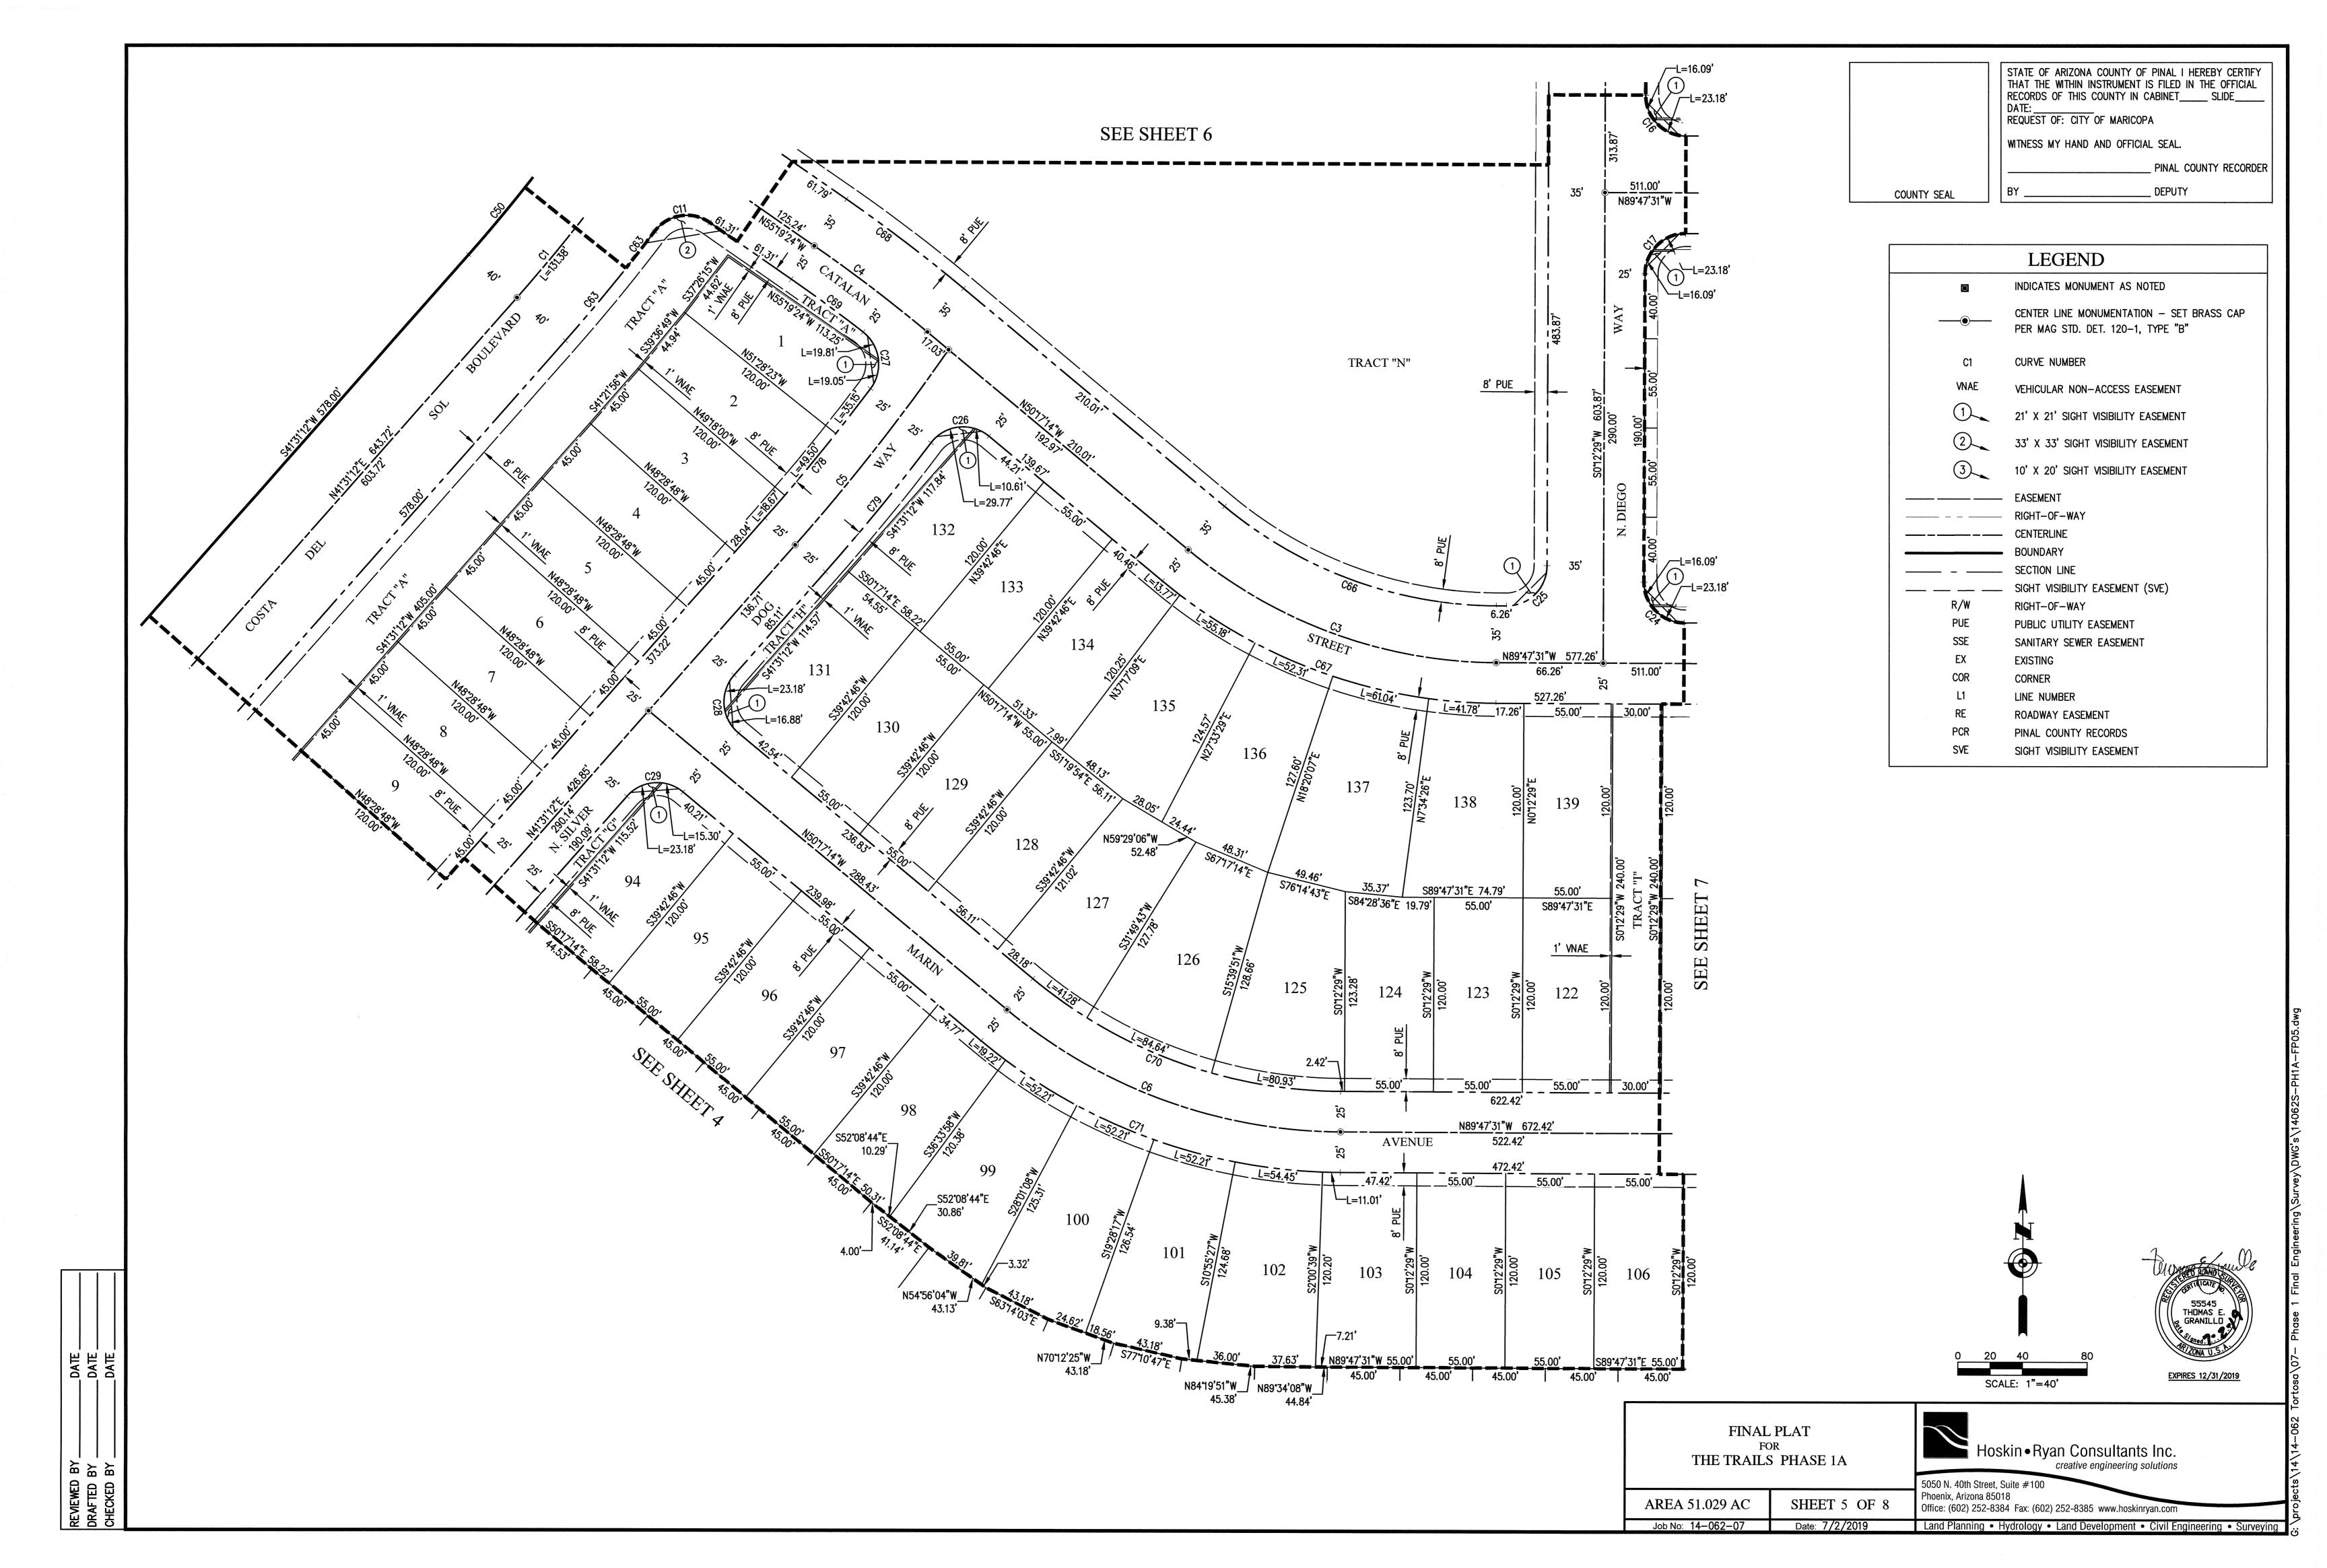

|      | LEGEND                                                                         |
|------|--------------------------------------------------------------------------------|
| O    | INDICATES MONUMENT AS NOTED                                                    |
|      | CENTER LINE MONUMENTATION — SET BRASS CAP<br>PER MAG STD. DET. 120—1, TYPE "B" |
| C1   | CURVE NUMBER                                                                   |
| VNAE | VEHICULAR NON-ACCESS EASEMENT                                                  |
| 1    | 21' X 21' SIGHT VISIBILITY EASEMENT                                            |
| 2    | 33' X 33' SIGHT VISIBILITY EASEMENT                                            |
| 3    | 10' X 20' SIGHT VISIBILITY EASEMENT                                            |
|      | EASEMENT                                                                       |
|      | RIGHT-OF-WAY                                                                   |
|      | CENTERLINE                                                                     |
|      | BOUNDARY                                                                       |
|      | SECTION LINE                                                                   |
|      | SIGHT VISIBILITY EASEMENT (SVE)                                                |
| R/W  | RIGHT-OF-WAY                                                                   |
| PUE  | PUBLIC UTILITY EASEMENT                                                        |
| SSE  | SANITARY SEWER EASEMENT                                                        |
| EX   | EXISTING                                                                       |
| COR  | CORNER                                                                         |
| L1   | LINE NUMBER                                                                    |
| RE   | ROADWAY EASEMENT                                                               |
| PCR  | PINAL COUNTY RECORDS                                                           |
| SVE  | SIGHT VISIBILITY EASEMENT                                                      |