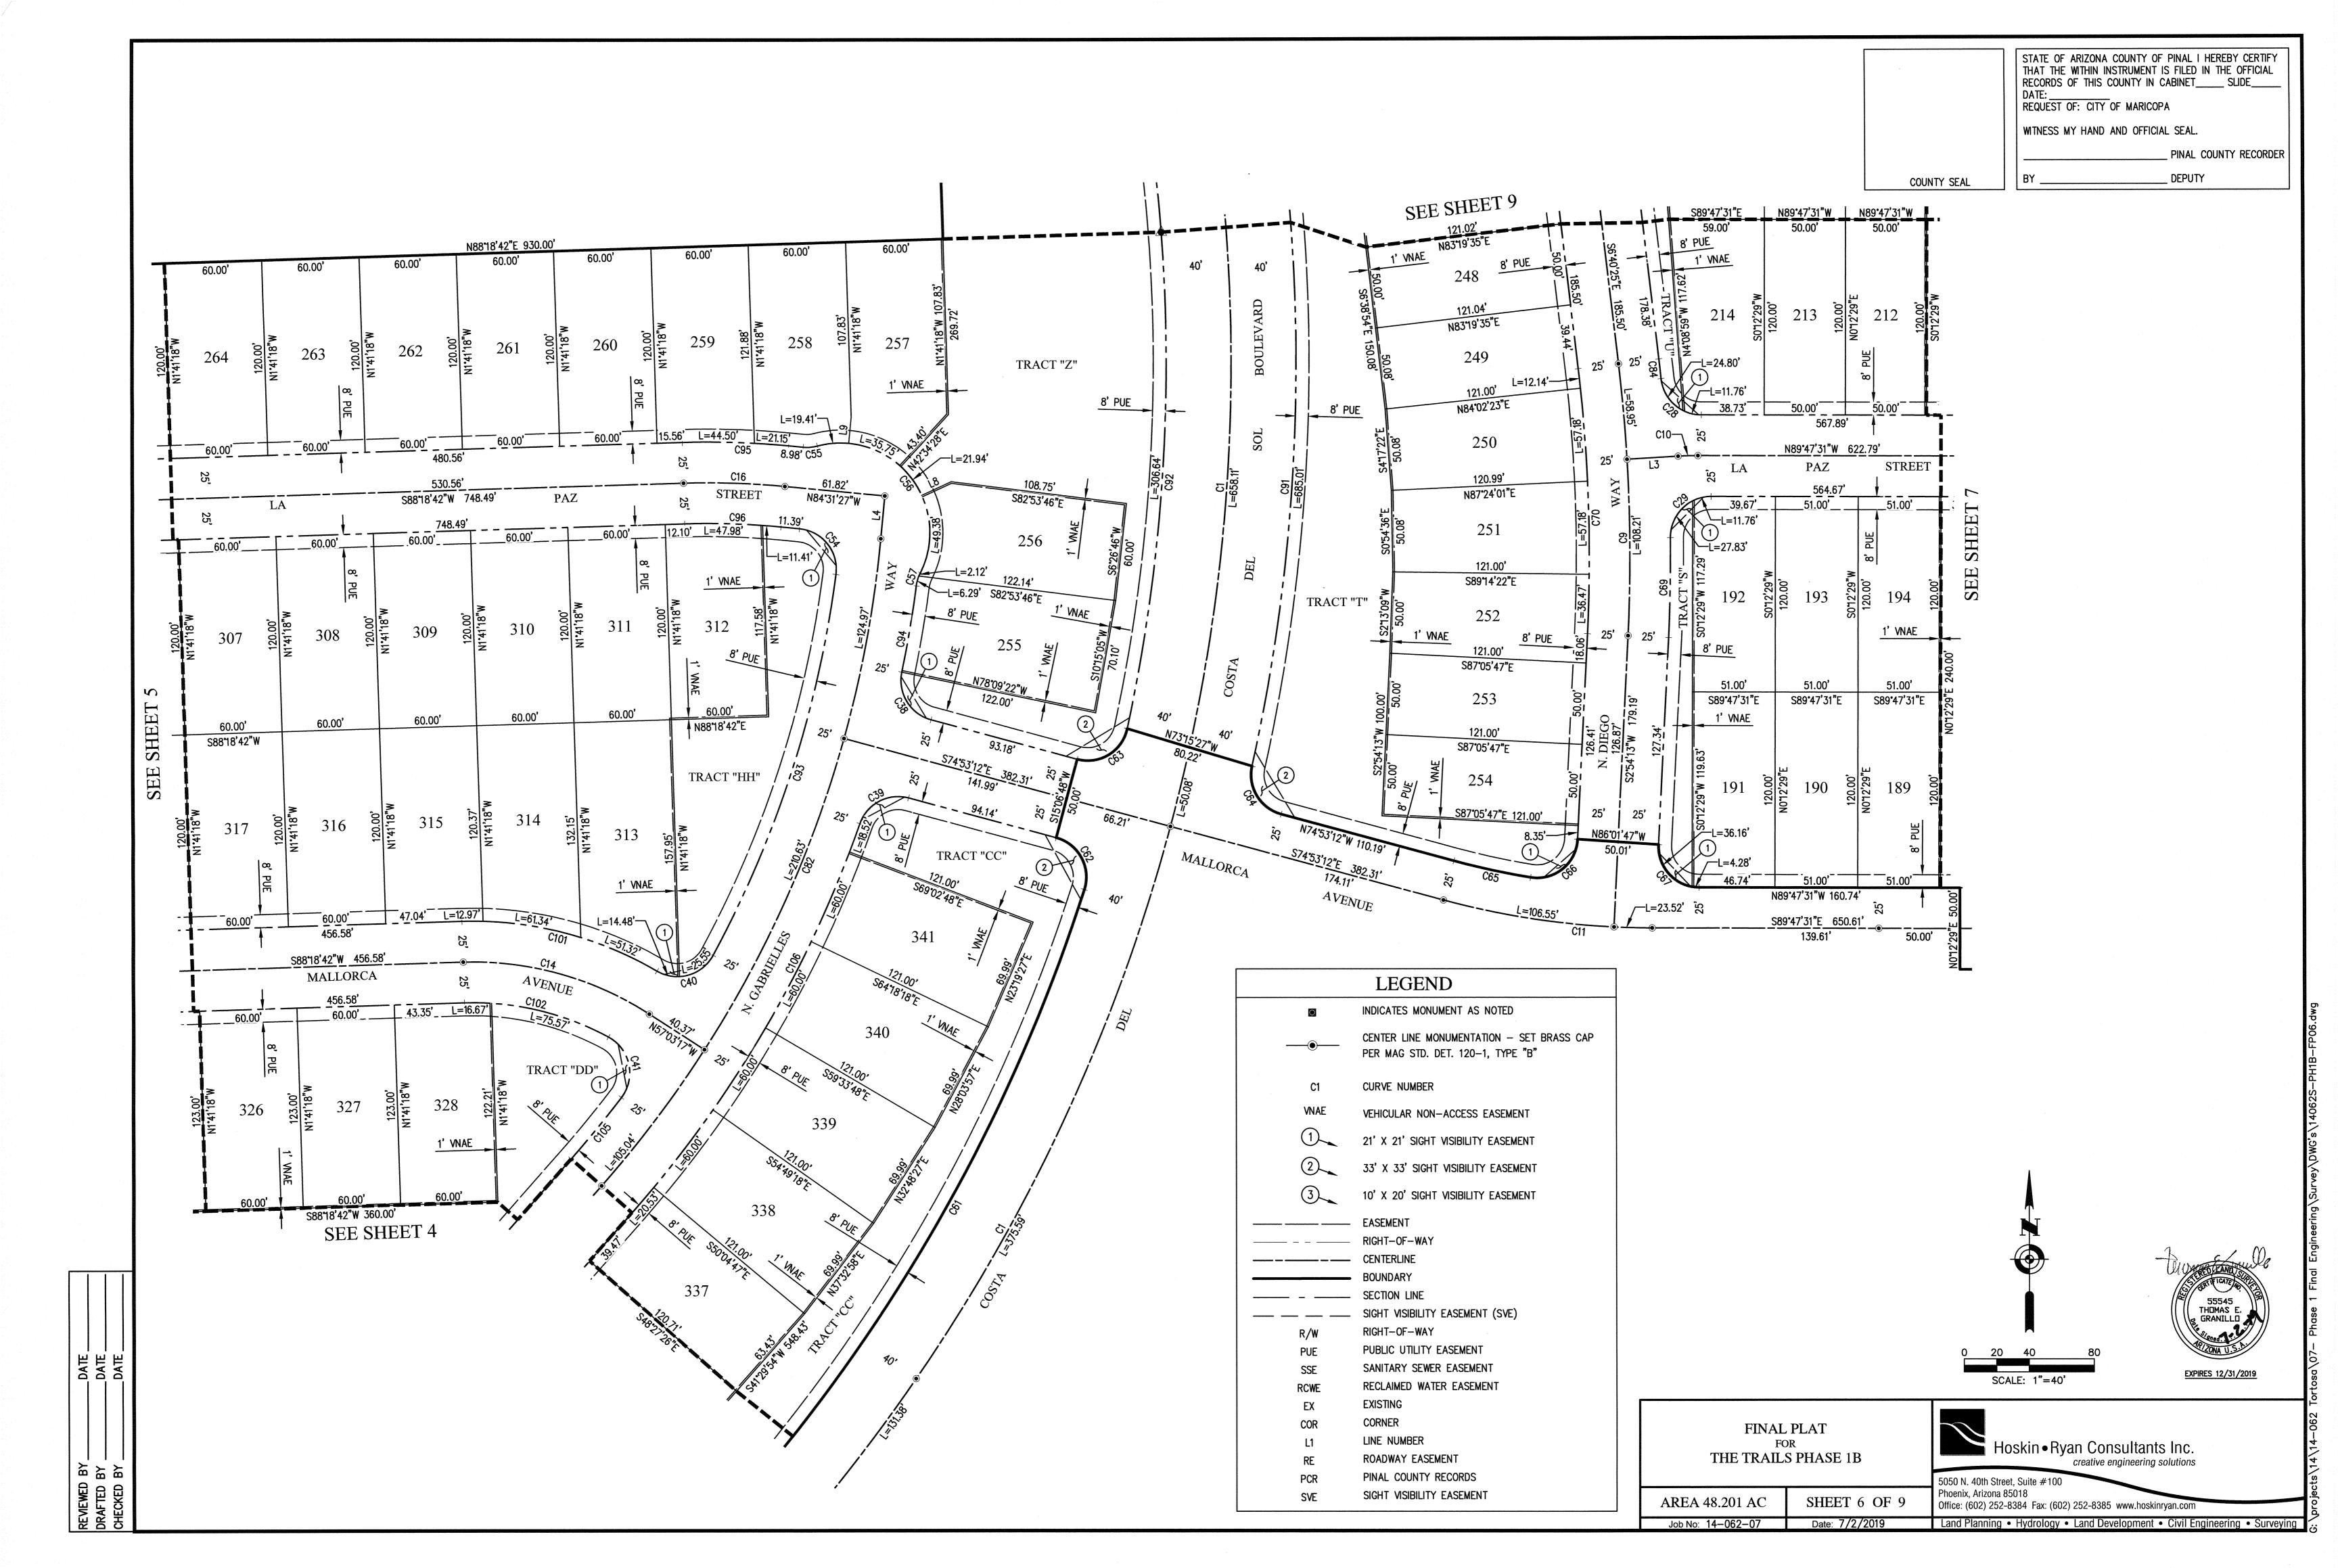

# THE TRAILS PHASE 1B

A PORTION OF SECTION 28, TOWNSHIP 4 SOUTH, RANGE 4 EAST OF THE GILA AND SALT RIVER MERIDIAN, PINAL COUNTY, ARIZONA.

|          |               | TRACT ARE   | A/USE TABLE                               |
|----------|---------------|-------------|-------------------------------------------|
| PARCEL # | AREA (SQ.FT.) | AREA (ACRE) | USE                                       |
| TRACT A  | 72,926        | 1.674       | LANDSCAPE, DRAINAGE, SIDEWALK & UTILITIES |
| TRACT AA | 1,090         | 0.025       | LANDSCAPE                                 |
| TRACT BB | 3,466         | 0.080       | LANDSCAPE                                 |
| TRACT CC | 127,321       | 2.923       | LANDSCAPE, DRAINAGE, SIDEWALK & UTILITIES |
| TRACT EE | 1,487         | 0.034       | LANDSCAPE                                 |
| TRACT FF | 2,514         | 0.058       | LANDSCAPE                                 |
| TRACT GG | 7,200         | 0.165       | LANDSCAPE, DRAINAGE, SIDEWALK & UTILITIES |
| TRACT HH | 12,570        | 0.289       | LANDSCAPE, DRAINAGE, SIDEWALK & UTILITIES |
| TRACT Q  | 2,180         | 0.050       | LANDSCAPE                                 |
| TRACT R  | 7,200         | 0.165       | LANDSCAPE, DRAINAGE, SIDEWALK & UTILITIES |
| TRACT S  | 3,736         | 0.086       | LANDSCAPE                                 |
| TRACT T  | 63,872        | 1.466       | LANDSCAPE, DRAINAGE, SIDEWALK & UTILITIES |
| TRACT U  | 3,637         | 0.084       | LANDSCAPE                                 |
| TRACT V  | 7,200         | 0.165       | LANDSCAPE, DRAINAGE, SIDEWALK & UTILITIES |
| TRACT W  | 1,090         | 0.025       | LANDSCAPE                                 |
| TRACT X  | 3,600         | 0.083       | LANDSCAPE, DRAINAGE, SIDEWALK & UTILITIES |
| TRACT Y  | 4,273         | 0.098       | LANDSCAPE                                 |
| TRACT Z  | 50,845        | 1.167       | LANDSCAPE, DRAINAGE, SIDEWALK & UTILITIES |
|          |               |             |                                           |
|          | RIGH          | IT-OF-WAY A | REA/USE TABLE                             |

| RI                  | IGHT-OF-WAY   | AREA/USE TA | ABLE                   |
|---------------------|---------------|-------------|------------------------|
| PARCEL #            | AREA (SQ.FT.) | AREA (ACRE) | USE                    |
| MURPHY ROAD         | 48,231        | 1.107       | PUBLIC ROAD            |
| RIGHT-OF-WAY (EAST) | 243,100       | 5.581       | PUBLIC ROADS & STREETS |
| RIGHT-OF-WAY (WEST) | 196,554       | 4.512       | PUBLIC ROADS & STREETS |

|          |               | PARK TF     | RACT TABLE                                |
|----------|---------------|-------------|-------------------------------------------|
| PARCEL # | AREA (SQ.FT.) | AREA (ACRE) | USE                                       |
| TRACT DD | 73,984        | 1.698       | LANDSCAPE, DRAINAGE, SIDEWALK & UTILITIES |