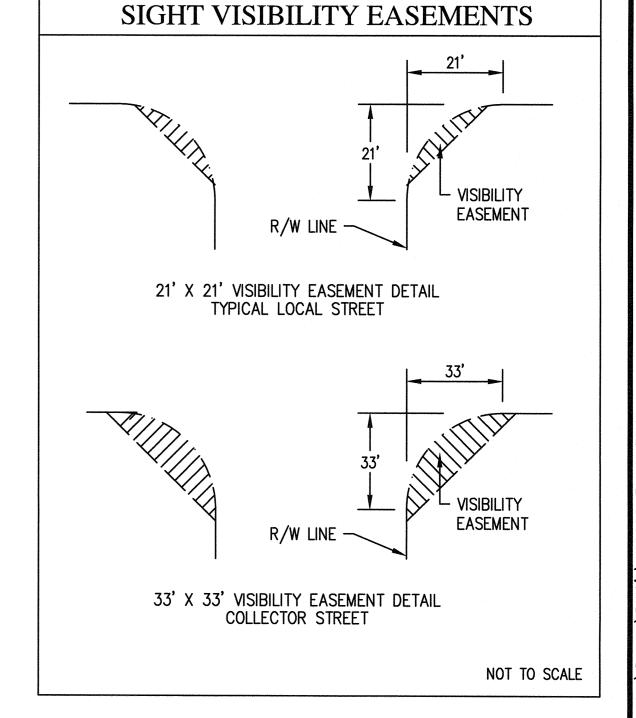

## NOTES

- 1. CONSTRUCTION WITHIN UTILITY EASEMENTS SHALL BE LIMITED TO UTILITIES, FENCES AND DRIVEWAYS.
- 2. ONLY GROUND COVER AND BUSHES ARE ALLOWED TO BE PLANTED WITHIN EASEMENTS DEDICATED FOR THE EXCLUSIVE USE OF WATER, SANITARY SEWER, RECLAIMED WATER OR ANY COMBINATION THEREOF. NO TREES ARE ALLOWED.
- 3. VISIBILITY EASEMENT RESTRICTIONS: ANY OBJECT, WALL, STRUCTURE, MOUND, OR LANDSCAPING (MATURE) OVER 24" IN HEIGHT IS NOT ALLOWED WITHIN THE VISIBILITY EASEMENT.
- 4. ALL TRACTS THAT WILL NOT BE DEDICATED TO THE CITY OF MARICOPA AND ALL COMMON PROPERTY SHALL BE IMPROVED IN ACCORDANCE WITH PLANS APPROVED BY THE CITY OF MARICOPA AND SHALL BE CONVEYED BY WARRANTY (OR SPECIAL WARRANTY) DEED TO THE TRAILS COMMUNITY ASSOCIATION. THE TRAILS COMMUNITY ASSOCIATION SHALL BE RESPONSIBLE FOR THE MAINTENANCE OF THE COMMON PROPERTY.
- 5. ALL TRACTS THAT WILL NOT BE DEDICATED TO THE CITY OF MARICOPA AND ALL COMMON PROPERTY SHALL BE IMPROVED IN ACCORDANCE WITH PLANS APPROVED BY THE CITY OF MARICOPA AND SHALL BE OWNED IN COMMON, WITH AN UNDIVIDED INTEREST BY ALL LOT OWNERS IN THIS SUBDIVISION. THE COMMON PROPERTY SHALL BE INCLUDED WITHIN THE SCOPE OF DEEDS TRANSFERRING OWNERSHIP OF LOTS IN THIS SUBDIVISION. THE LOT OWNERS SHALL BE RESPONSIBLE FOR THE MAINTENANCE OF THE COMMON PROPERTY.
- 6. UTILITY LINES TO BE CONSTRUCTED UNDERGROUND AS REQUIRED BY ARIZONA CORPORATION COMMISSION GENERAL ORDER R(42)33.
- 7. ALL CORNERS SHALL BE MONUMENTED WITH 1/2" REBAR AND CAPPED OR TAGGED, BEARING THE REGISTRATION NUMBER OF THE SURVEYOR RESPONSIBLE FOR THEIR PLACEMENT AT THE TIME OF CONSTRUCTION.
- 8. ALL CURVES ARE TANGENT, COMPOUND, OR REVERSE UNLESS NOTED OTHERWISE.
- 9. NO STRUCTURES SHALL BE CONSTRUCTED IN OR ACROSS. NOR SHALL IMPROVEMENTS OR ALTERATIONS BE MADE TO THE DRAINAGE FACILITIES THAT ARE A PART OF THIS DEVELOPMENT WITHOUT THE WRITTEN AUTHORIZATION OF THE CITY OF MARICOPA.
- 10. ELECTRICAL LINES TO BE CONSTRUCTED UNDERGROUND AS REQUIRED BY THE ARIZONA CORPORATION COMMISSION.
- 11. THE VOLKSWAGEN PROVING GROUNDS IS LOCATED IMMEDIATELY EAST OF THE TRAILS PHASE 1A, ON THE EAST SIDE OF MURPHY ROAD. THE TRAILS PHASE 1A IS SUBJECT TO VEHICLE NOISE AND DUST FROM OPERATIONS AT THE VOLKSWAGEN PROVING GROUNDS, WHICH MAY TAKE PLACE 24 HOURS A DAY, 7 DAYS A WEEK.
- 12. COVENANTS, CODES AND RESTRICTIONS FOR "THE TRAILS PHASE 1A" MARICOPA, ARIZONA ARE RECORDED IN \_, PINAL COUNTY RECORDS

LEGEND INDICATES MONUMENT AS NOTED CENTER LINE MONUMENTATION - SET BRASS CAP PER MAG STD. DET. 120-1, TYPE "B" CURVE NUMBER VEHICULAR NON-ACCESS EASEMENT 21' X 21' SIGHT VISIBILITY EASEMENT 33' X 33' SIGHT VISIBILITY EASEMENT 10' X 20' SIGHT VISIBILITY EASEMENT ——— EASEMENT ------ RIGHT-OF-WAY ————— CENTERLINE BOUNDARY \_\_\_\_\_ SECTION LINE \_\_\_\_ SIGHT VISIBILITY EASEMENT (SVE) RIGHT-OF-WAY PUBLIC UTILITY EASEMENT SANITARY SEWER EASEMENT **EXISTING** COR CORNER LINE NUMBER ROADWAY EASEMENT PINAL COUNTY RECORDS SIGHT VISIBILITY EASEMENT