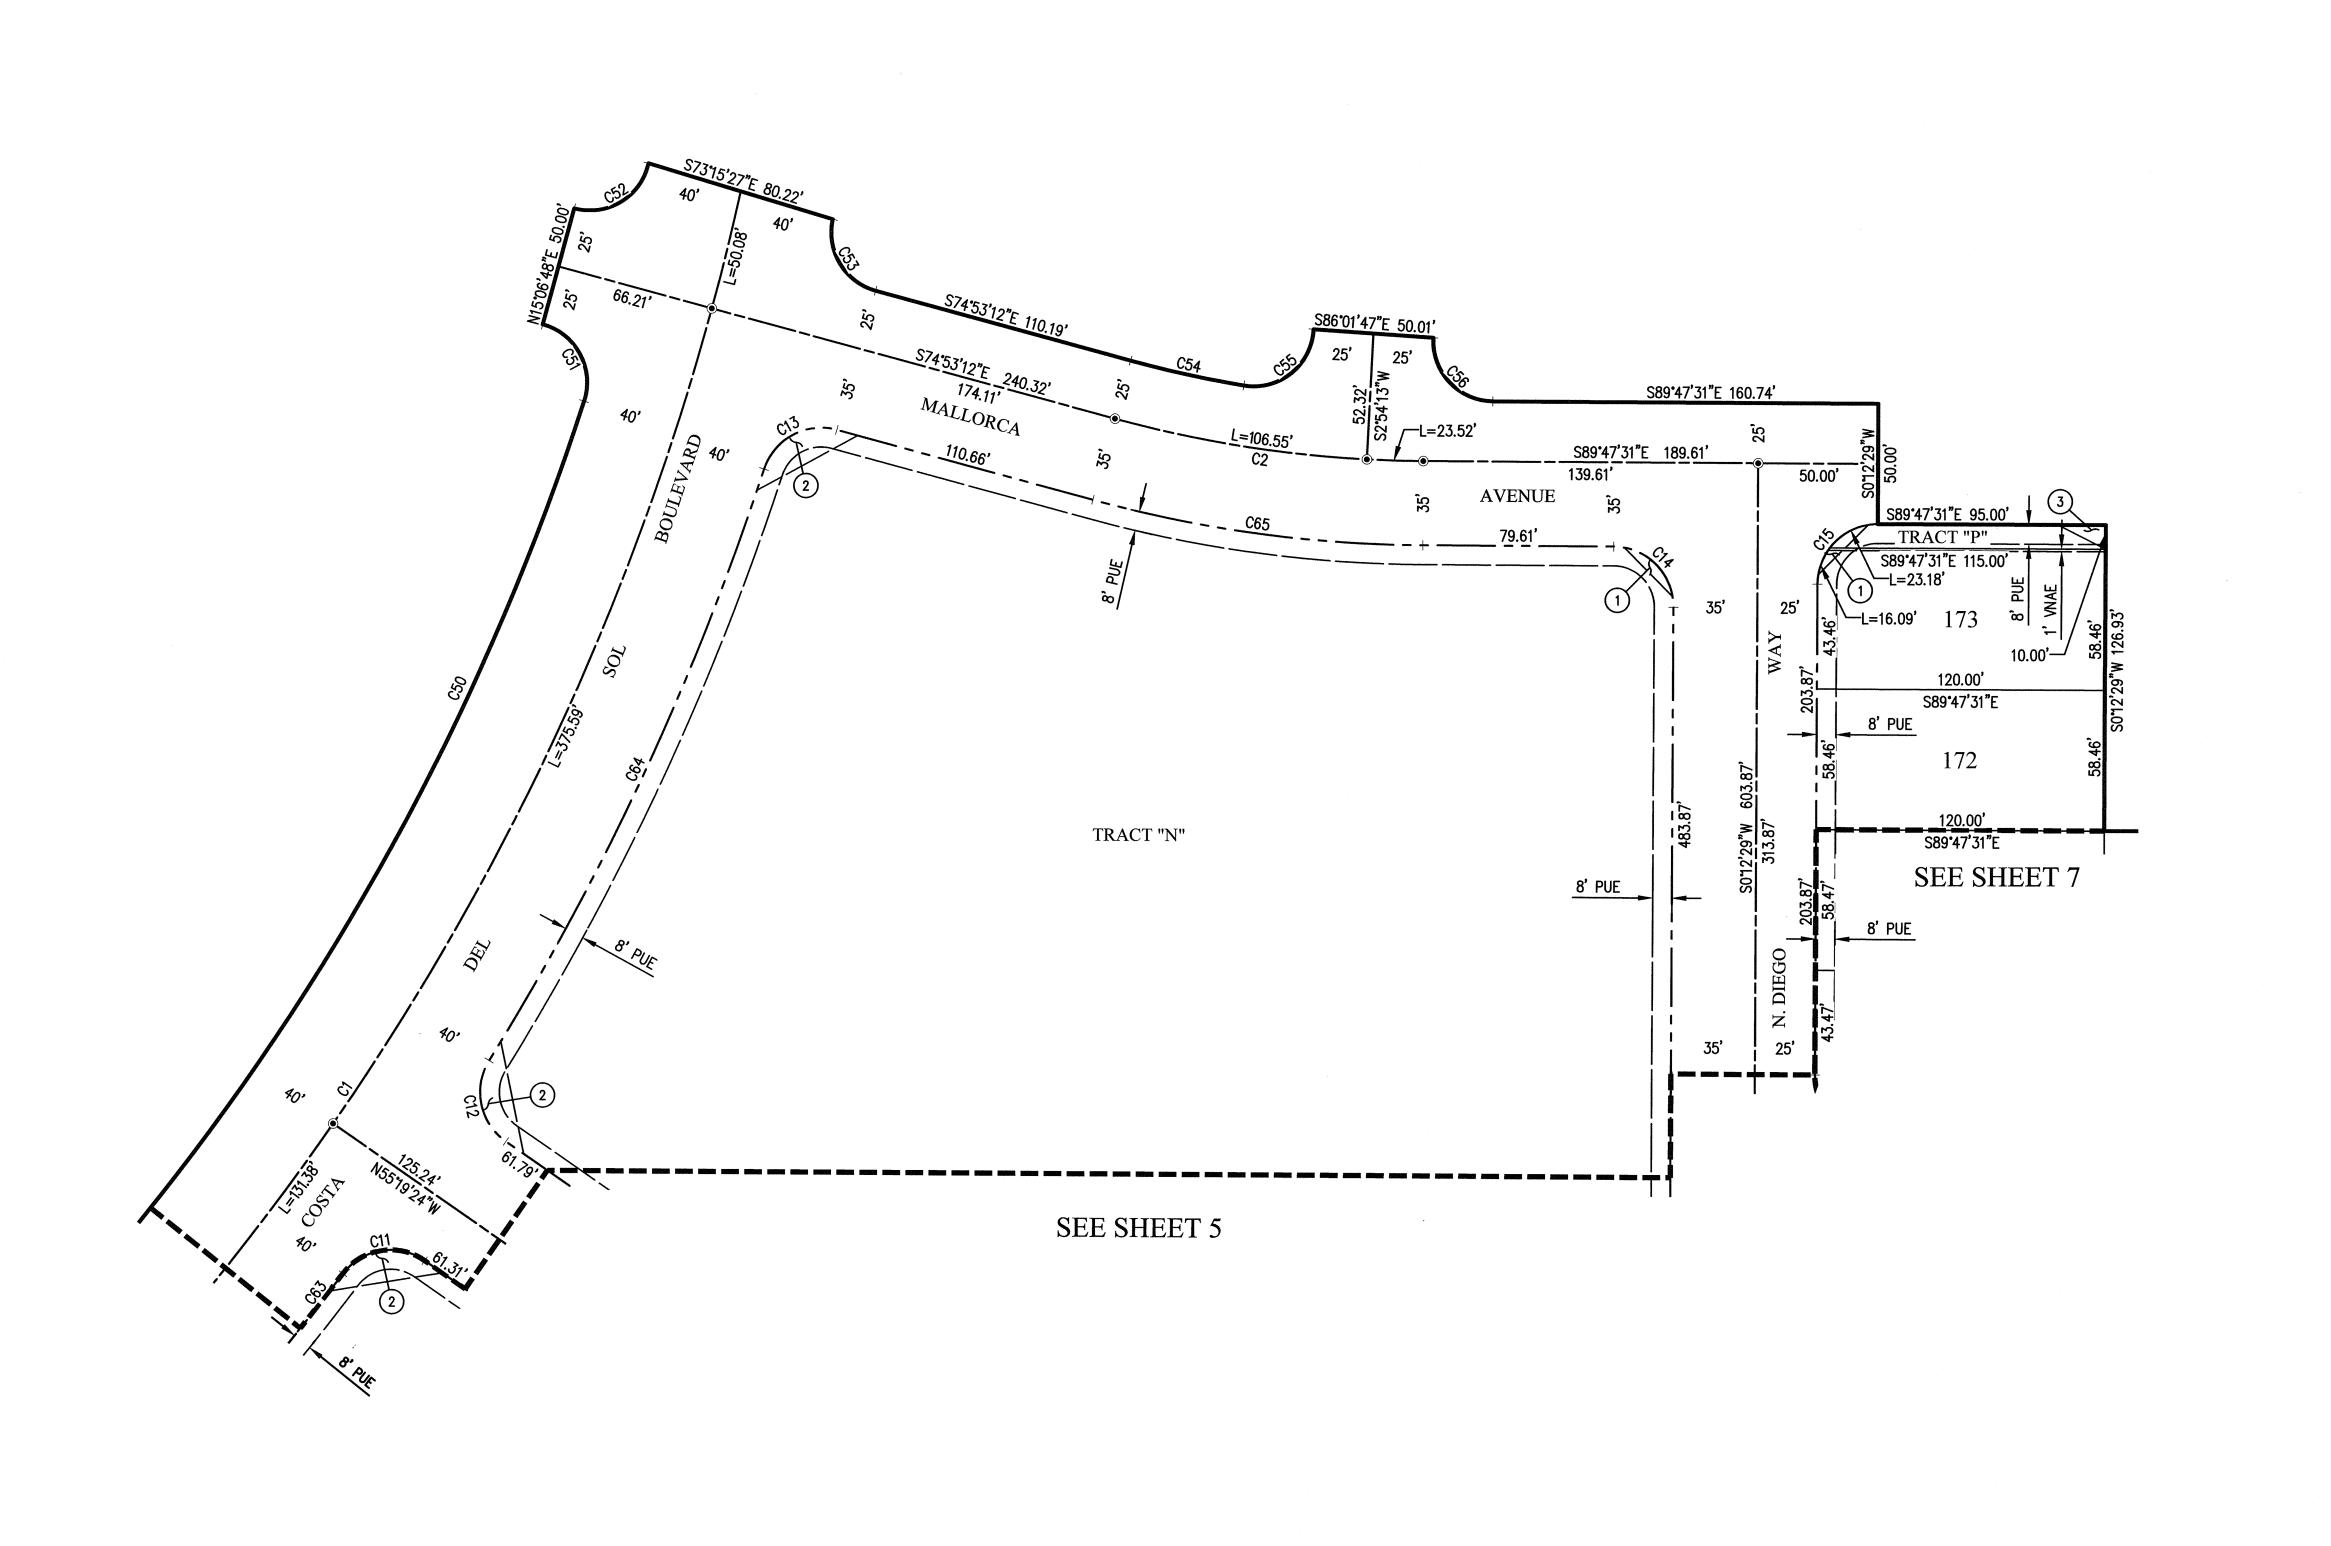

### A PORTION OF SECTION 28, TOWNSHIP 4 SOUTH, RANGE 4 EAST OF THE GILA AND SALT RIVER MERIDIAN, PINAL COUNTY, ARIZONA.