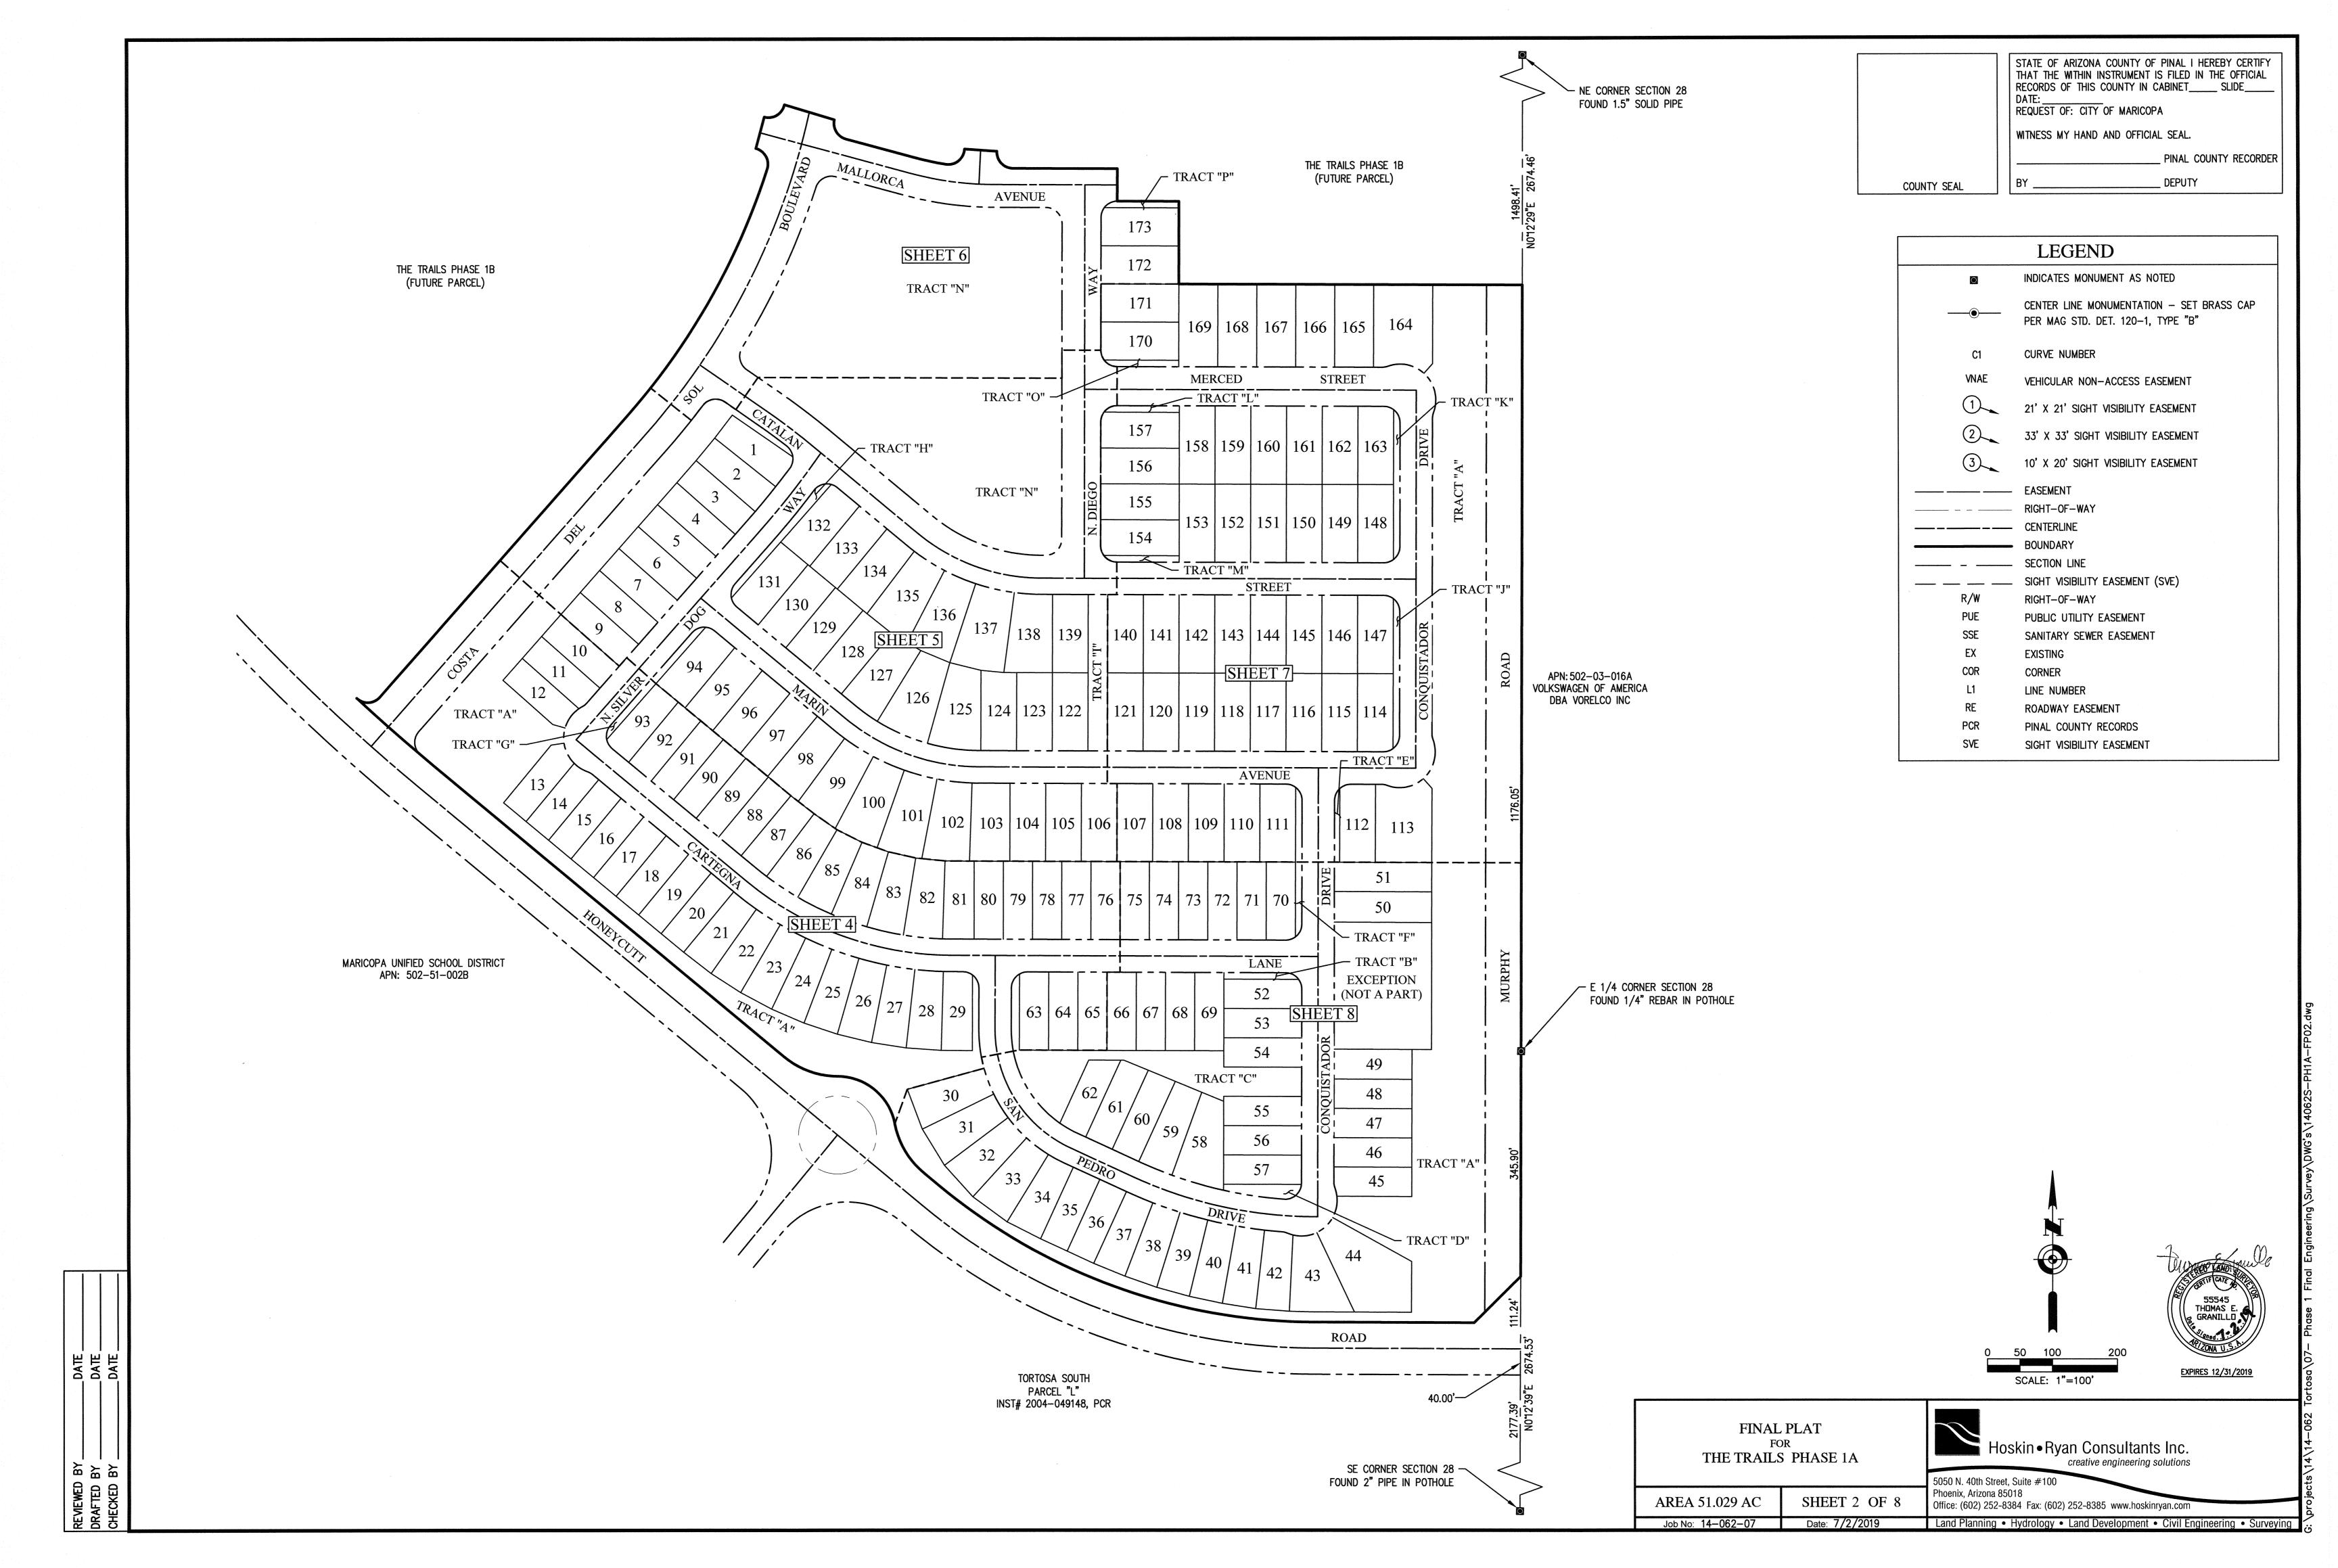

### A PORTION OF SECTION 28, TOWNSHIP 4 SOUTH, RANGE 4 EAST OF THE GILA AND SALT RIVER MERIDIAN, PINAL COUNTY, ARIZONA.

WITNESS MY HAND AND OFFICIAL SEAL.

| <b>SHEET</b> | INDEX |
|--------------|-------|
| SHEET        | INDEA |

- 1 COVER, NOTES, TRACT AREA/USE TABLE
- 2 SHEET LAYOUT
- 3 CURVE/LINE DATA, DETAILS
- 4-8 PLAT MAP

COUNTY SEAL

|   | towerd in Programme 1 to 1 t | MURPHY ROAD |
|---|------------------------------------------------------------|-------------|
| + | BOWLIN ROAD                                                |             |
|   | VICINITY MAP  SECTION 28, T4S, R4E  NOT TO SCALE           |             |