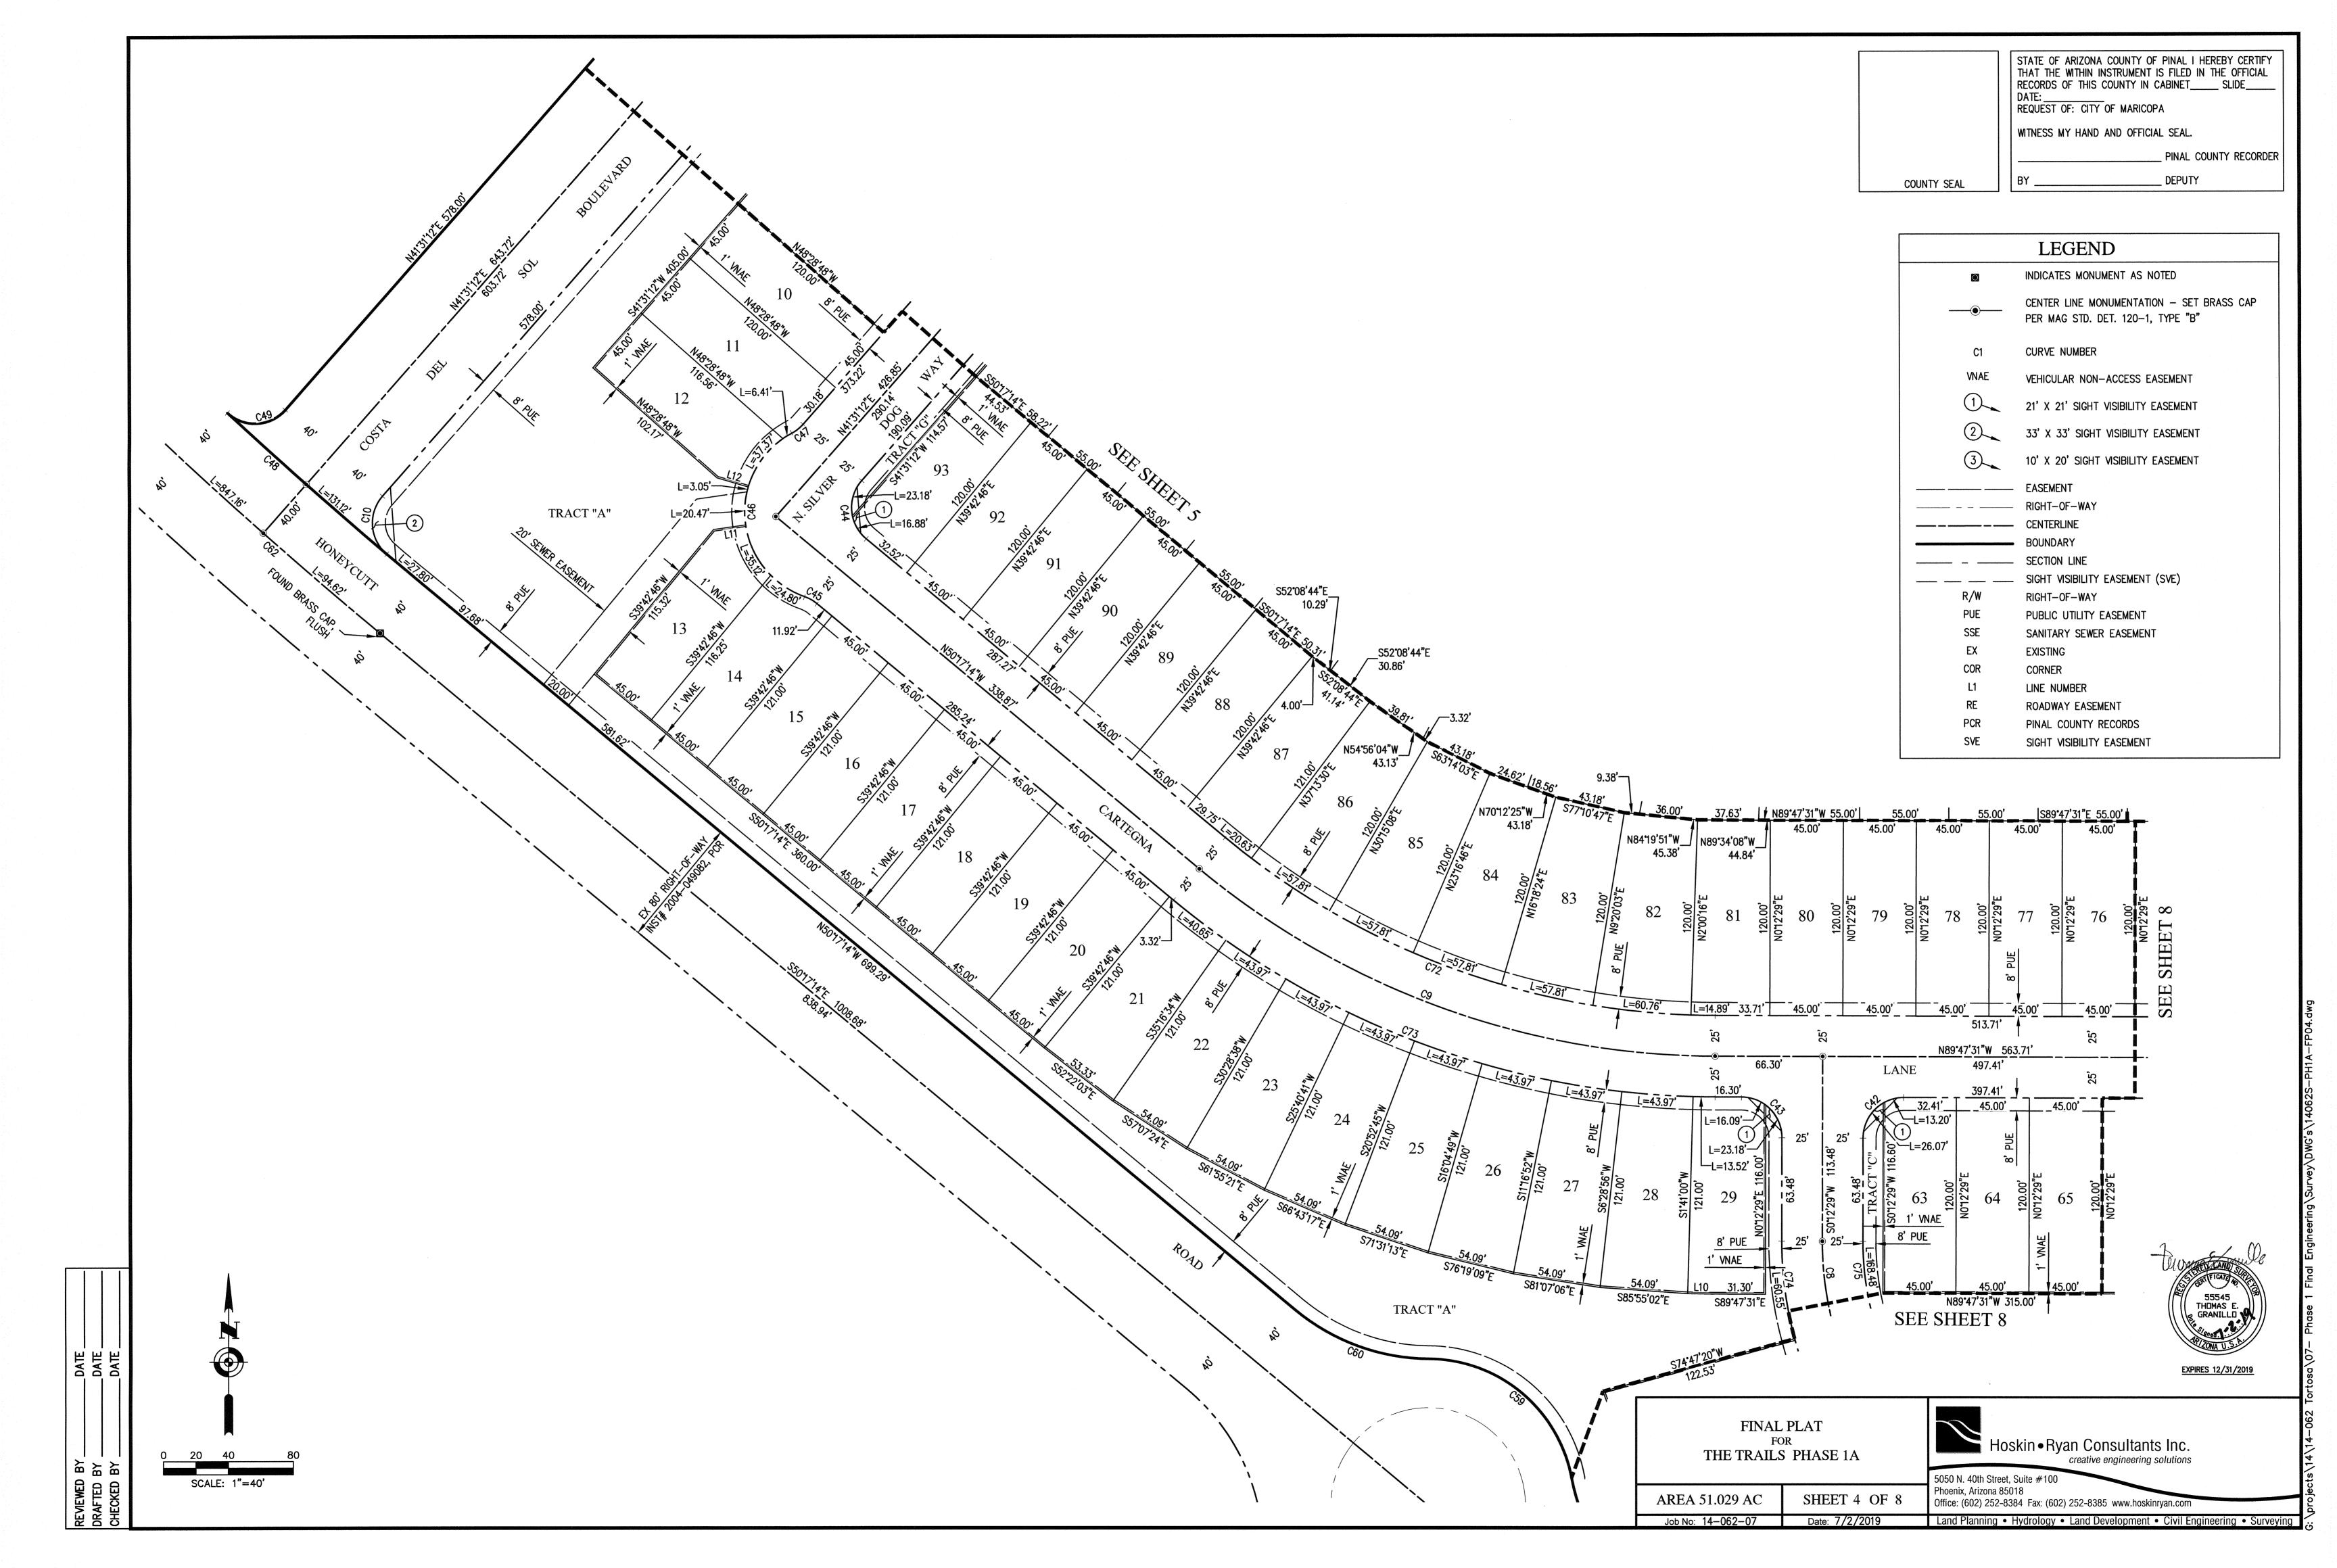

LEGEND INDICATES MONUMENT AS NOTED CENTER LINE MONUMENTATION - SET BRASS CAP PER MAG STD. DET. 120-1, TYPE "B" CURVE NUMBER VEHICULAR NON-ACCESS EASEMENT 21' X 21' SIGHT VISIBILITY EASEMENT 33' X 33' SIGHT VISIBILITY EASEMENT 10' X 20' SIGHT VISIBILITY EASEMENT ——— EASEMENT ------ RIGHT-OF-WAY ————— CENTERLINE BOUNDARY \_\_\_\_\_ SECTION LINE \_\_\_\_ SIGHT VISIBILITY EASEMENT (SVE) RIGHT-OF-WAY PUBLIC UTILITY EASEMENT SANITARY SEWER EASEMENT **EXISTING** COR CORNER LINE NUMBER ROADWAY EASEMENT PINAL COUNTY RECORDS SIGHT VISIBILITY EASEMENT