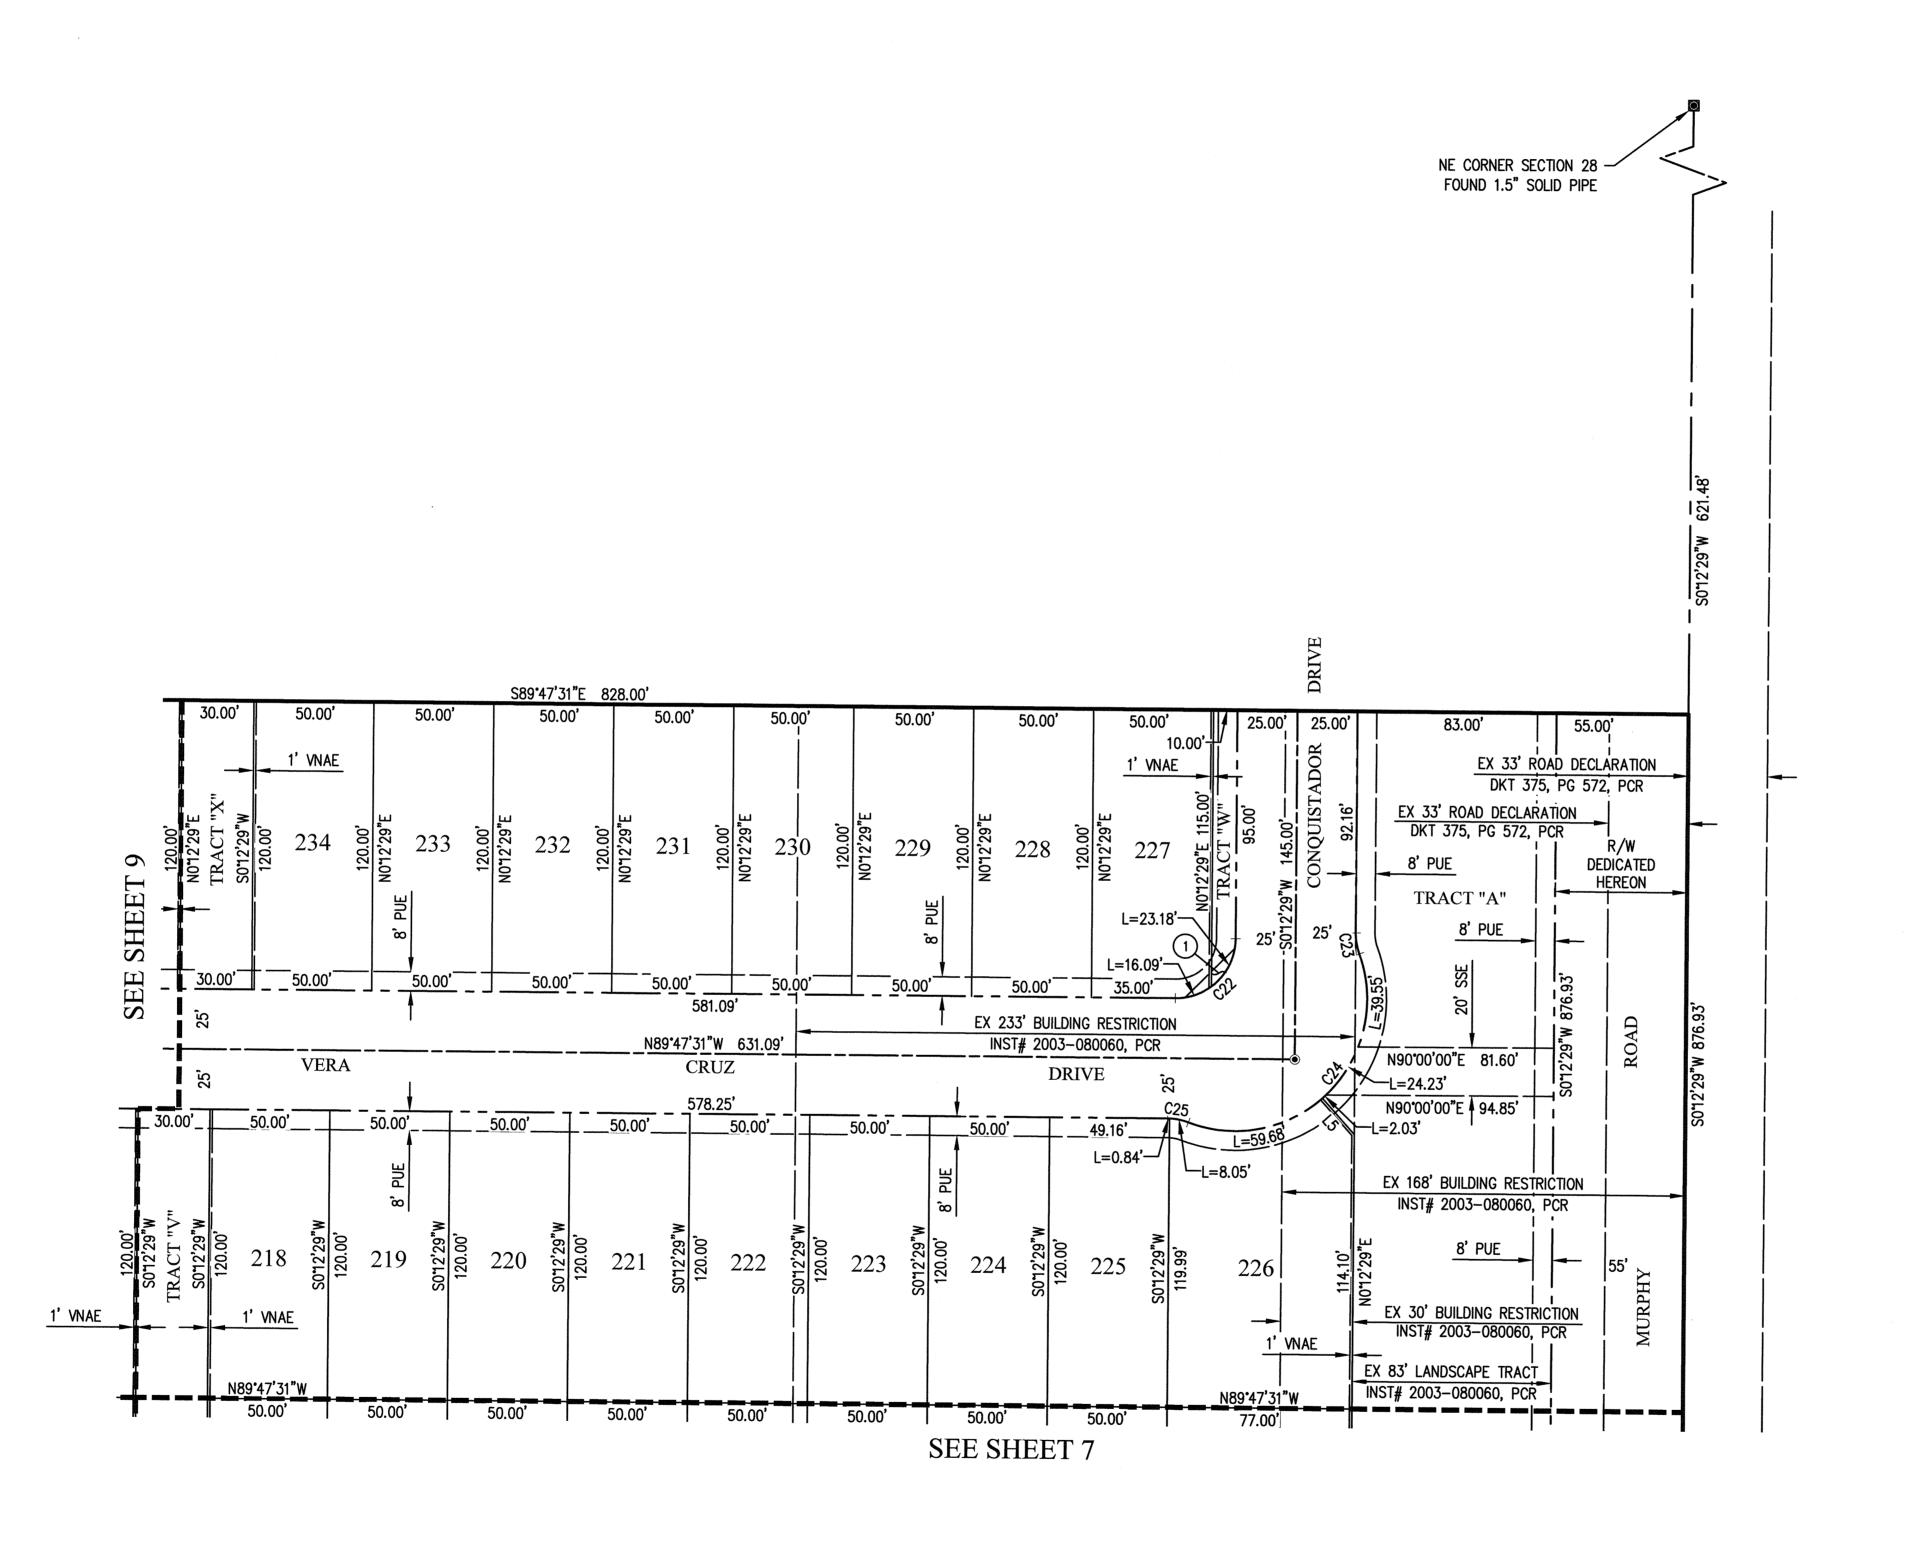

### A PORTION OF SECTION 28, TOWNSHIP 4 SOUTH, RANGE 4 EAST OF THE GILA AND SALT RIVER MERIDIAN, PINAL COUNTY, ARIZONA.

LEGEND INDICATES MONUMENT AS NOTED CENTER LINE MONUMENTATION - SET BRASS CAP PER MAG STD. DET. 120-1, TYPE "B" CURVE NUMBER VEHICULAR NON-ACCESS EASEMENT 21' X 21' SIGHT VISIBILITY EASEMENT 33' X 33' SIGHT VISIBILITY EASEMENT 10' X 20' SIGHT VISIBILITY EASEMENT ——— EASEMENT ------ RIGHT-OF-WAY ————— CENTERLINE BOUNDARY \_\_\_\_\_ SECTION LINE \_\_\_\_ SIGHT VISIBILITY EASEMENT (SVE) RIGHT-OF-WAY PUBLIC UTILITY EASEMENT SANITARY SEWER EASEMENT **EXISTING** COR CORNER LINE NUMBER ROADWAY EASEMENT PINAL COUNTY RECORDS SIGHT VISIBILITY EASEMENT