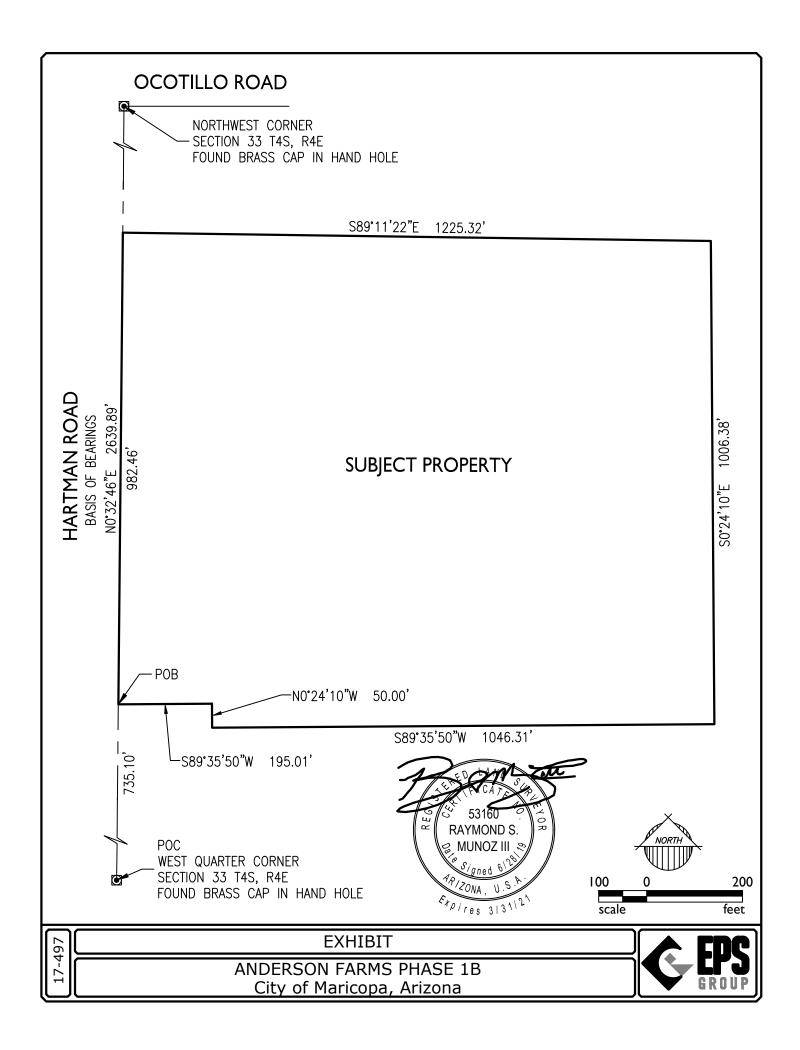

## Legal Description ANDERSON FARMS PHASE 1B City of Maricopa, Arizona

Job No. 17-497

June 28, 2019

A portion of the Northwest quarter of Section 33, Township 4 South, Range 4 East of the Gila and Salt River Meridian, described as follows:

COMMENCING at the West quarter corner of said Section 33, said point being marked by a brass cap in hand hole, from which the Northwest corner of said Section 33, said point being marked by a brass cap in hand hole, bears North 00 degrees 32 minutes 46 seconds East, a distance of 2639.89 feet;

thence along the west line of said Northwest quarter, North 0 degrees 32 minutes 46 seconds East, 735.10 feet to the POINT OF BEGINNING;

thence continuing along said west line, North 0 degrees 32 minutes 46 seconds East, 982.46 feet;

thence South 89 degrees 11 minutes 22 seconds East, 1225.32 feet;

thence South 0 degrees 24 minutes 10 seconds East, 1006.38 feet;

thence South 89 degrees 35 minutes 50 seconds West, 1046.31 feet;

thence North 0 degrees 24 minutes 10 seconds West, 50.00 feet;

thence South 89 degrees 35 minutes 50 seconds West, 195.01 feet to the POINT OF BEGINNING.

Contains 1,247,810 square feet or 28.6458 acres, more or less.