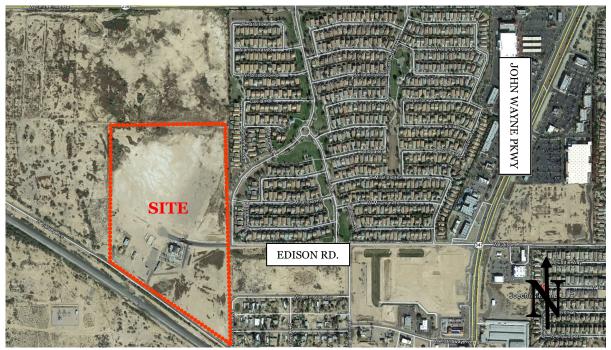

### REQUEST

**Subdivision Re-plat (SUB) 19-08:** The City of Maricopa is requesting final plat approval for the "Amended Final Plat of Estrella Gin Business Park" an amendment to the map of dedication plat, Pinal County recording fee, 2016-059695. Generally located on the North West corner of W. Edison Rd. and N. Roosevelt Ave. More specifically located in a land portion of the west half of Section 21, Township 4 South, Range 3 East, of the Gila and Salt River Meridian, Pinal County, Arizona. Discussion and Action.

### Site Location Map:

### **Background and Request:**

The city is requesting a replat the existing three (3) separate parcels into four (4) parcels without any new dedication of Right-of-Way (ROW).