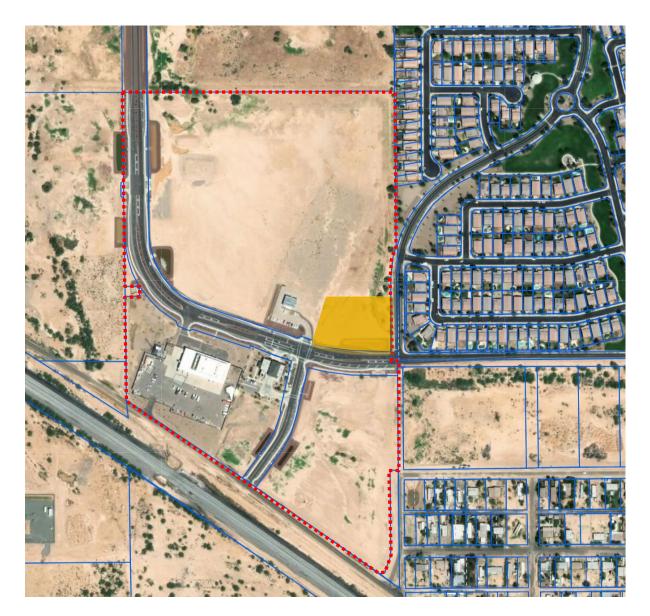

# STAFF ANALYSIS - SUB19-08

<u>Plat Map/Parcel Layout (new parcel highlighted):</u>

Refer to Exhibit A for Plat Map

# <u>Site Data:</u>

- Proposed Parcels (Amended) 29.29 Acres
  - Parcel 1:
  - Parcel 2:
    Parcel 3:
    Parcel 4:
- 10.18 Acres
- 9.83 Acres 2.00 Acres
- Public ROW: 0
  - 7.93 Acres

-- End of Staff Analysis --