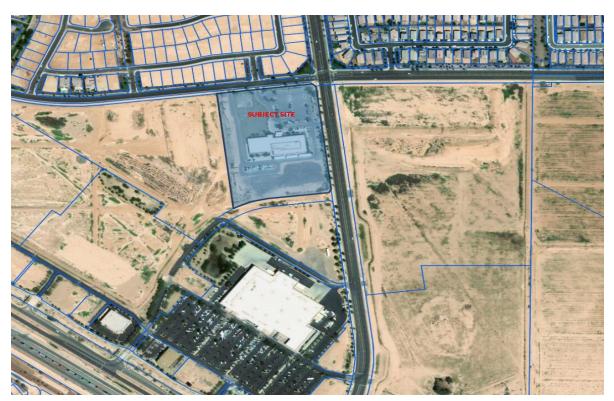

4

## REQUEST

**Subdivision Re-plat (SUB) 18-04:** Sustainability Engineering Group on behalf of Banner Health, is requesting the replat of Maricopa Power Center The Wells, lots 18 and 20. The site is generally located at the southwest corner of Porter Rd. and Alan Stephens Parkway, within the City of Maricopa incorporated limits. The site is zoned "CI-1" Light Industrial Zone with a Planned Area Development (PAD) Overlay with all the proposed lots dimensioned to support development standards of the zoning district and PAD.

### **PROJECT INFORMATION**

#### **Property Owner:**

Banner Health 2901 N. Central Ave Phoenix, AZ 85138

Current Assessor Parcel #: 510-12-054C

Current Zoning:

CI-1 Light Industrial Zone (Pinal County Zoning) Planned Are Development (PAD)

## Site Location Map:



#### **Background and Request:**

The applicant is requesting a plat amendment to increase the existing lot from 10.78 acres to 14.2 acres, an increase in 3.42 acres. Refer to Exhibit A Narrative and B Plat Map.