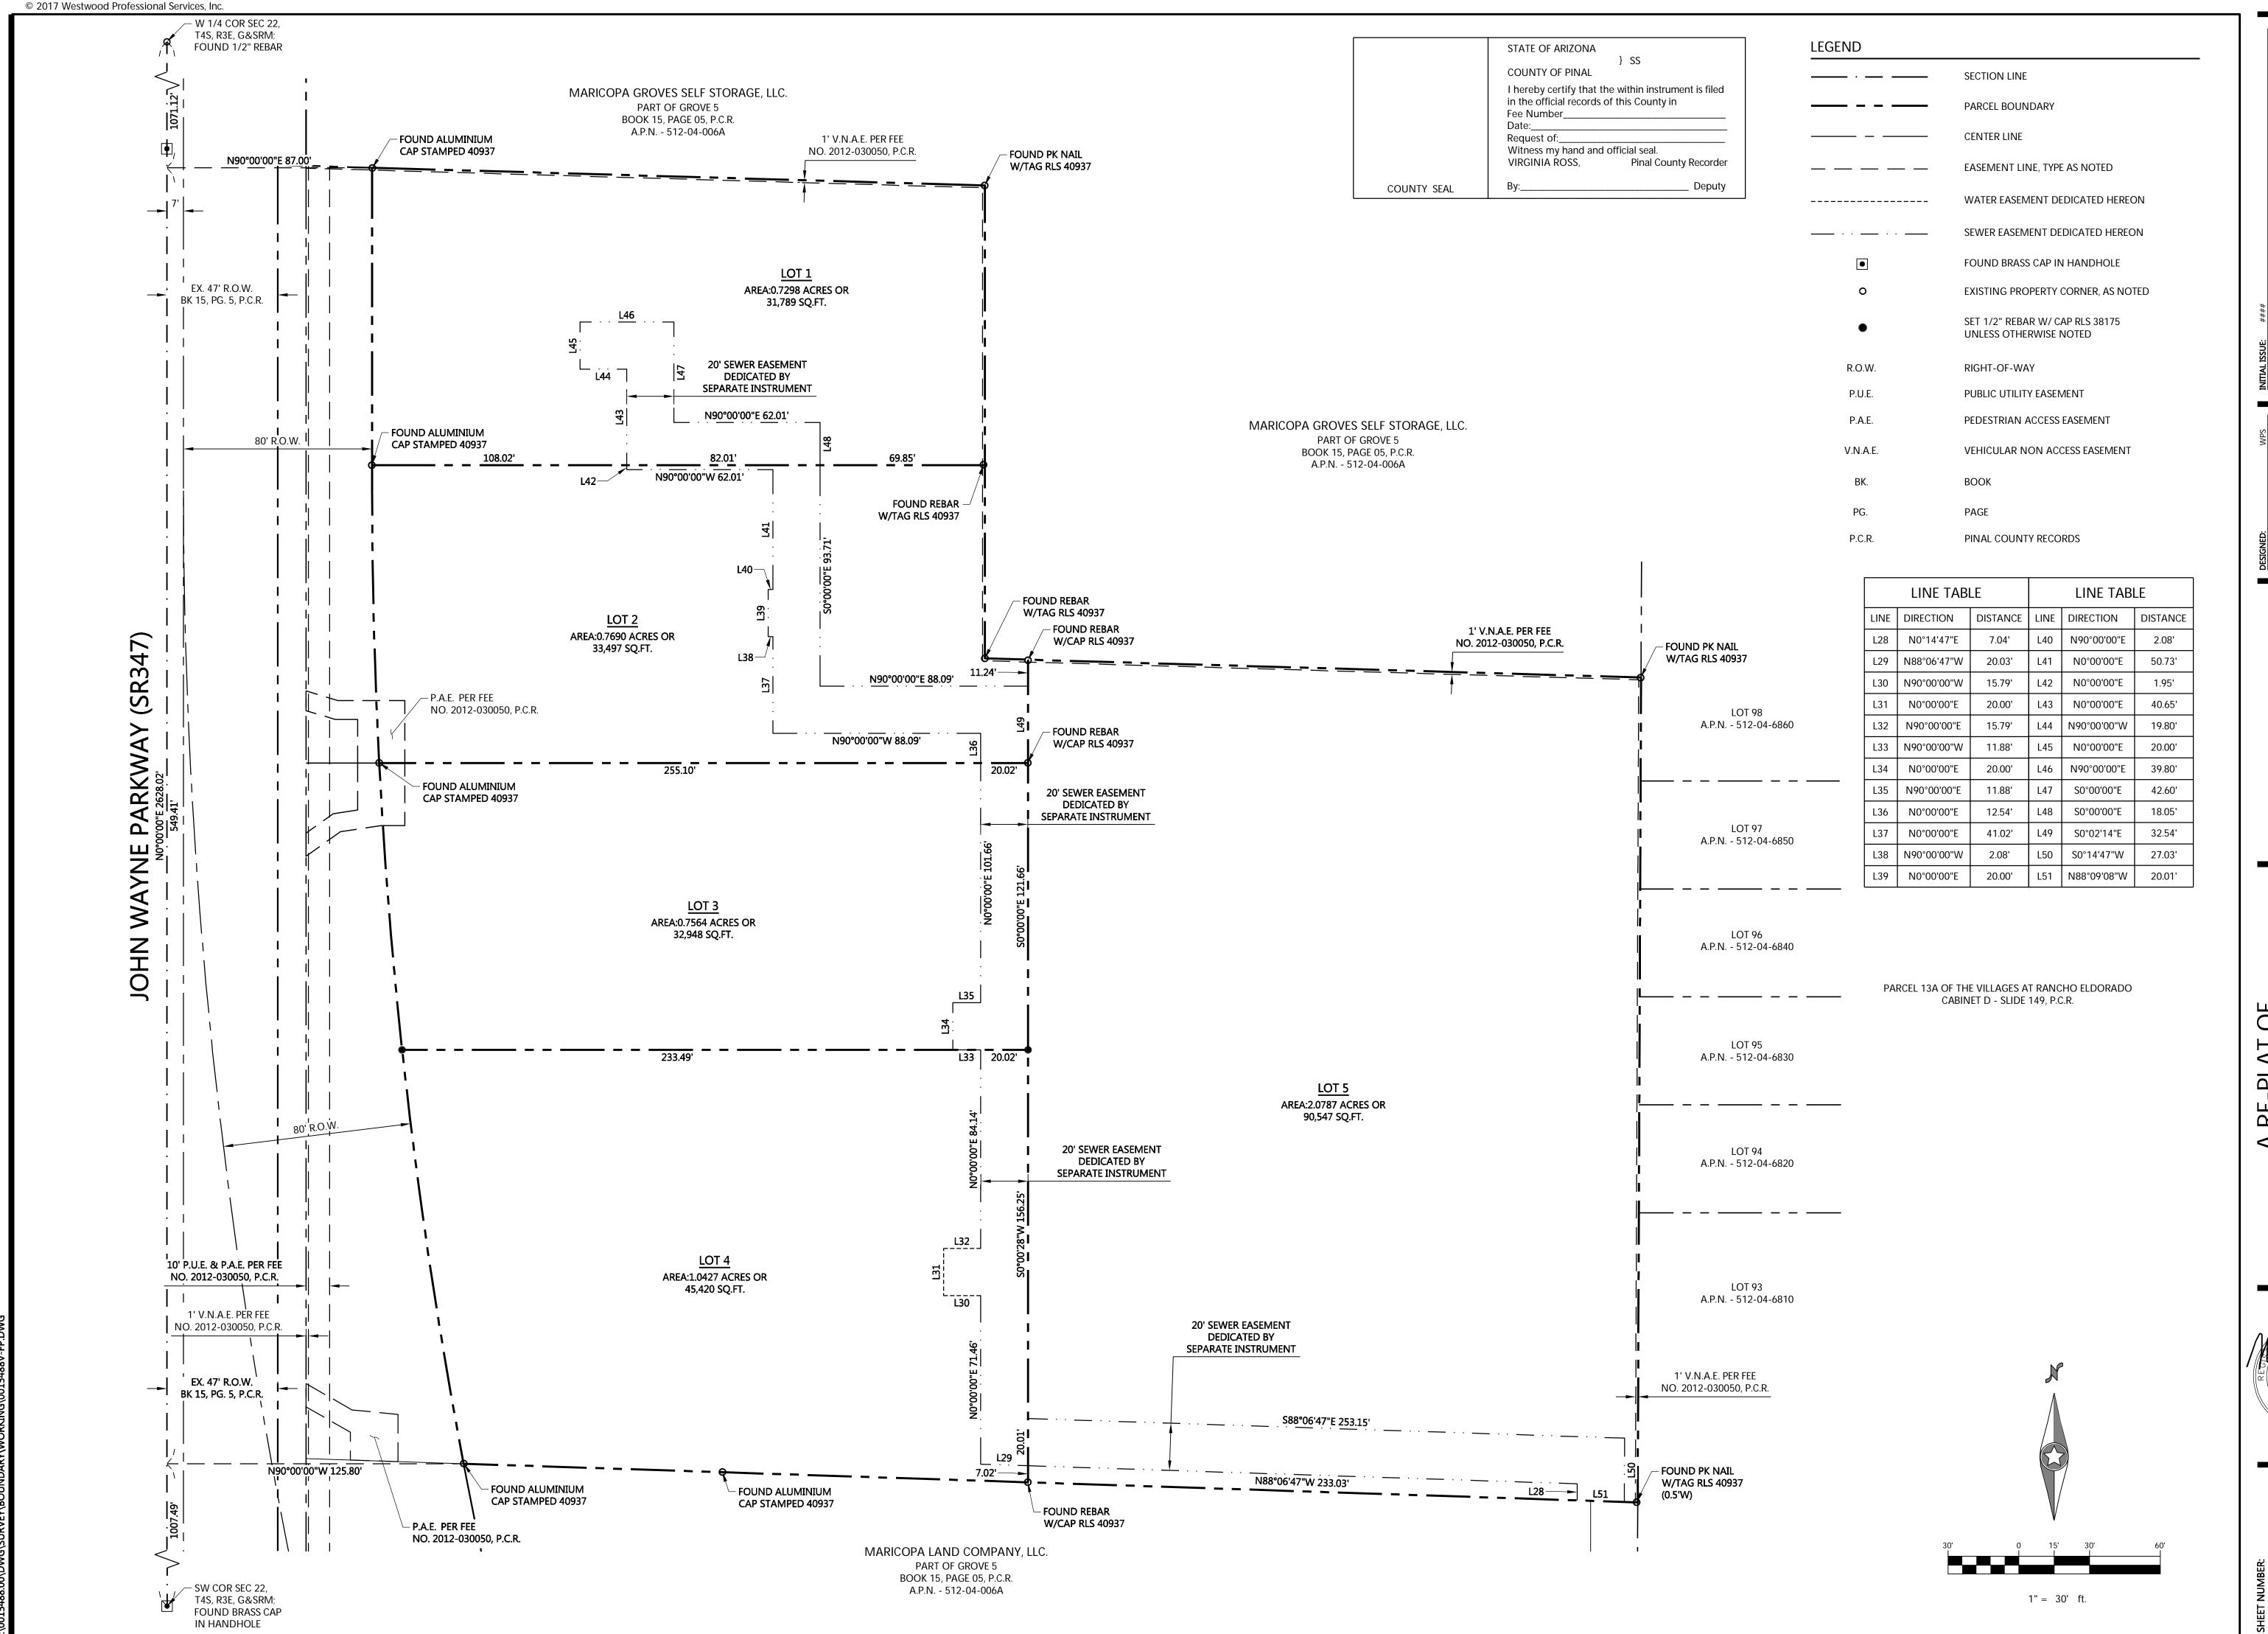

# A RE-PLAT OF MARICOPA TOWNE PLAZA

AS RECORDED IN FEE NUMBER 2012-030050, PINAL COUNTY RECORDS, CITY OF MARICOPA, ARIZONA BEING A PORTION OF THE SOUTHWEST QUARTER OF SECTION 22, TOWNSHIP 4 SOUTH, RANGE 3 EAST, OF THE GILA & SALT RIVER MERIDIAN, PINAL COUNTY, ARIZONA

# **BASIS OF BEARING**

THE WEST LINE OF THE SOUTHWEST QUARTER OF SECTION 22, T. 4S., R. 3E., G.&S.R.M. WHICH BEARS NORTH 00 DEGRESS 00 MINUTES 00 SECONDS EAST, AS SHOWN ON THE FINAL PLAT OF "MARICOPA TOWNE PLAZA" RECORDED IN FEE NO. 2012-030050, PINAL COUNTY RECORDS.

# SITE AREA

LOT 1: 31.789 SO.FT. OR 0.7298 ACRES MORE OR LESS LOT 2: 33,497 SQ.FT. OR 0.7690 ACRES MORE OR LESS LOT 3: 32,900 SQ.FT. OR 0.7553 ACRES MORE OR LESS LOT 4: 45,420 SQ.FT. OR 1.0427 ACRES MORE OR LESS LOT 5: 90,547 SQ.FT. OR 2.0787 ACRES MORE OR LESS