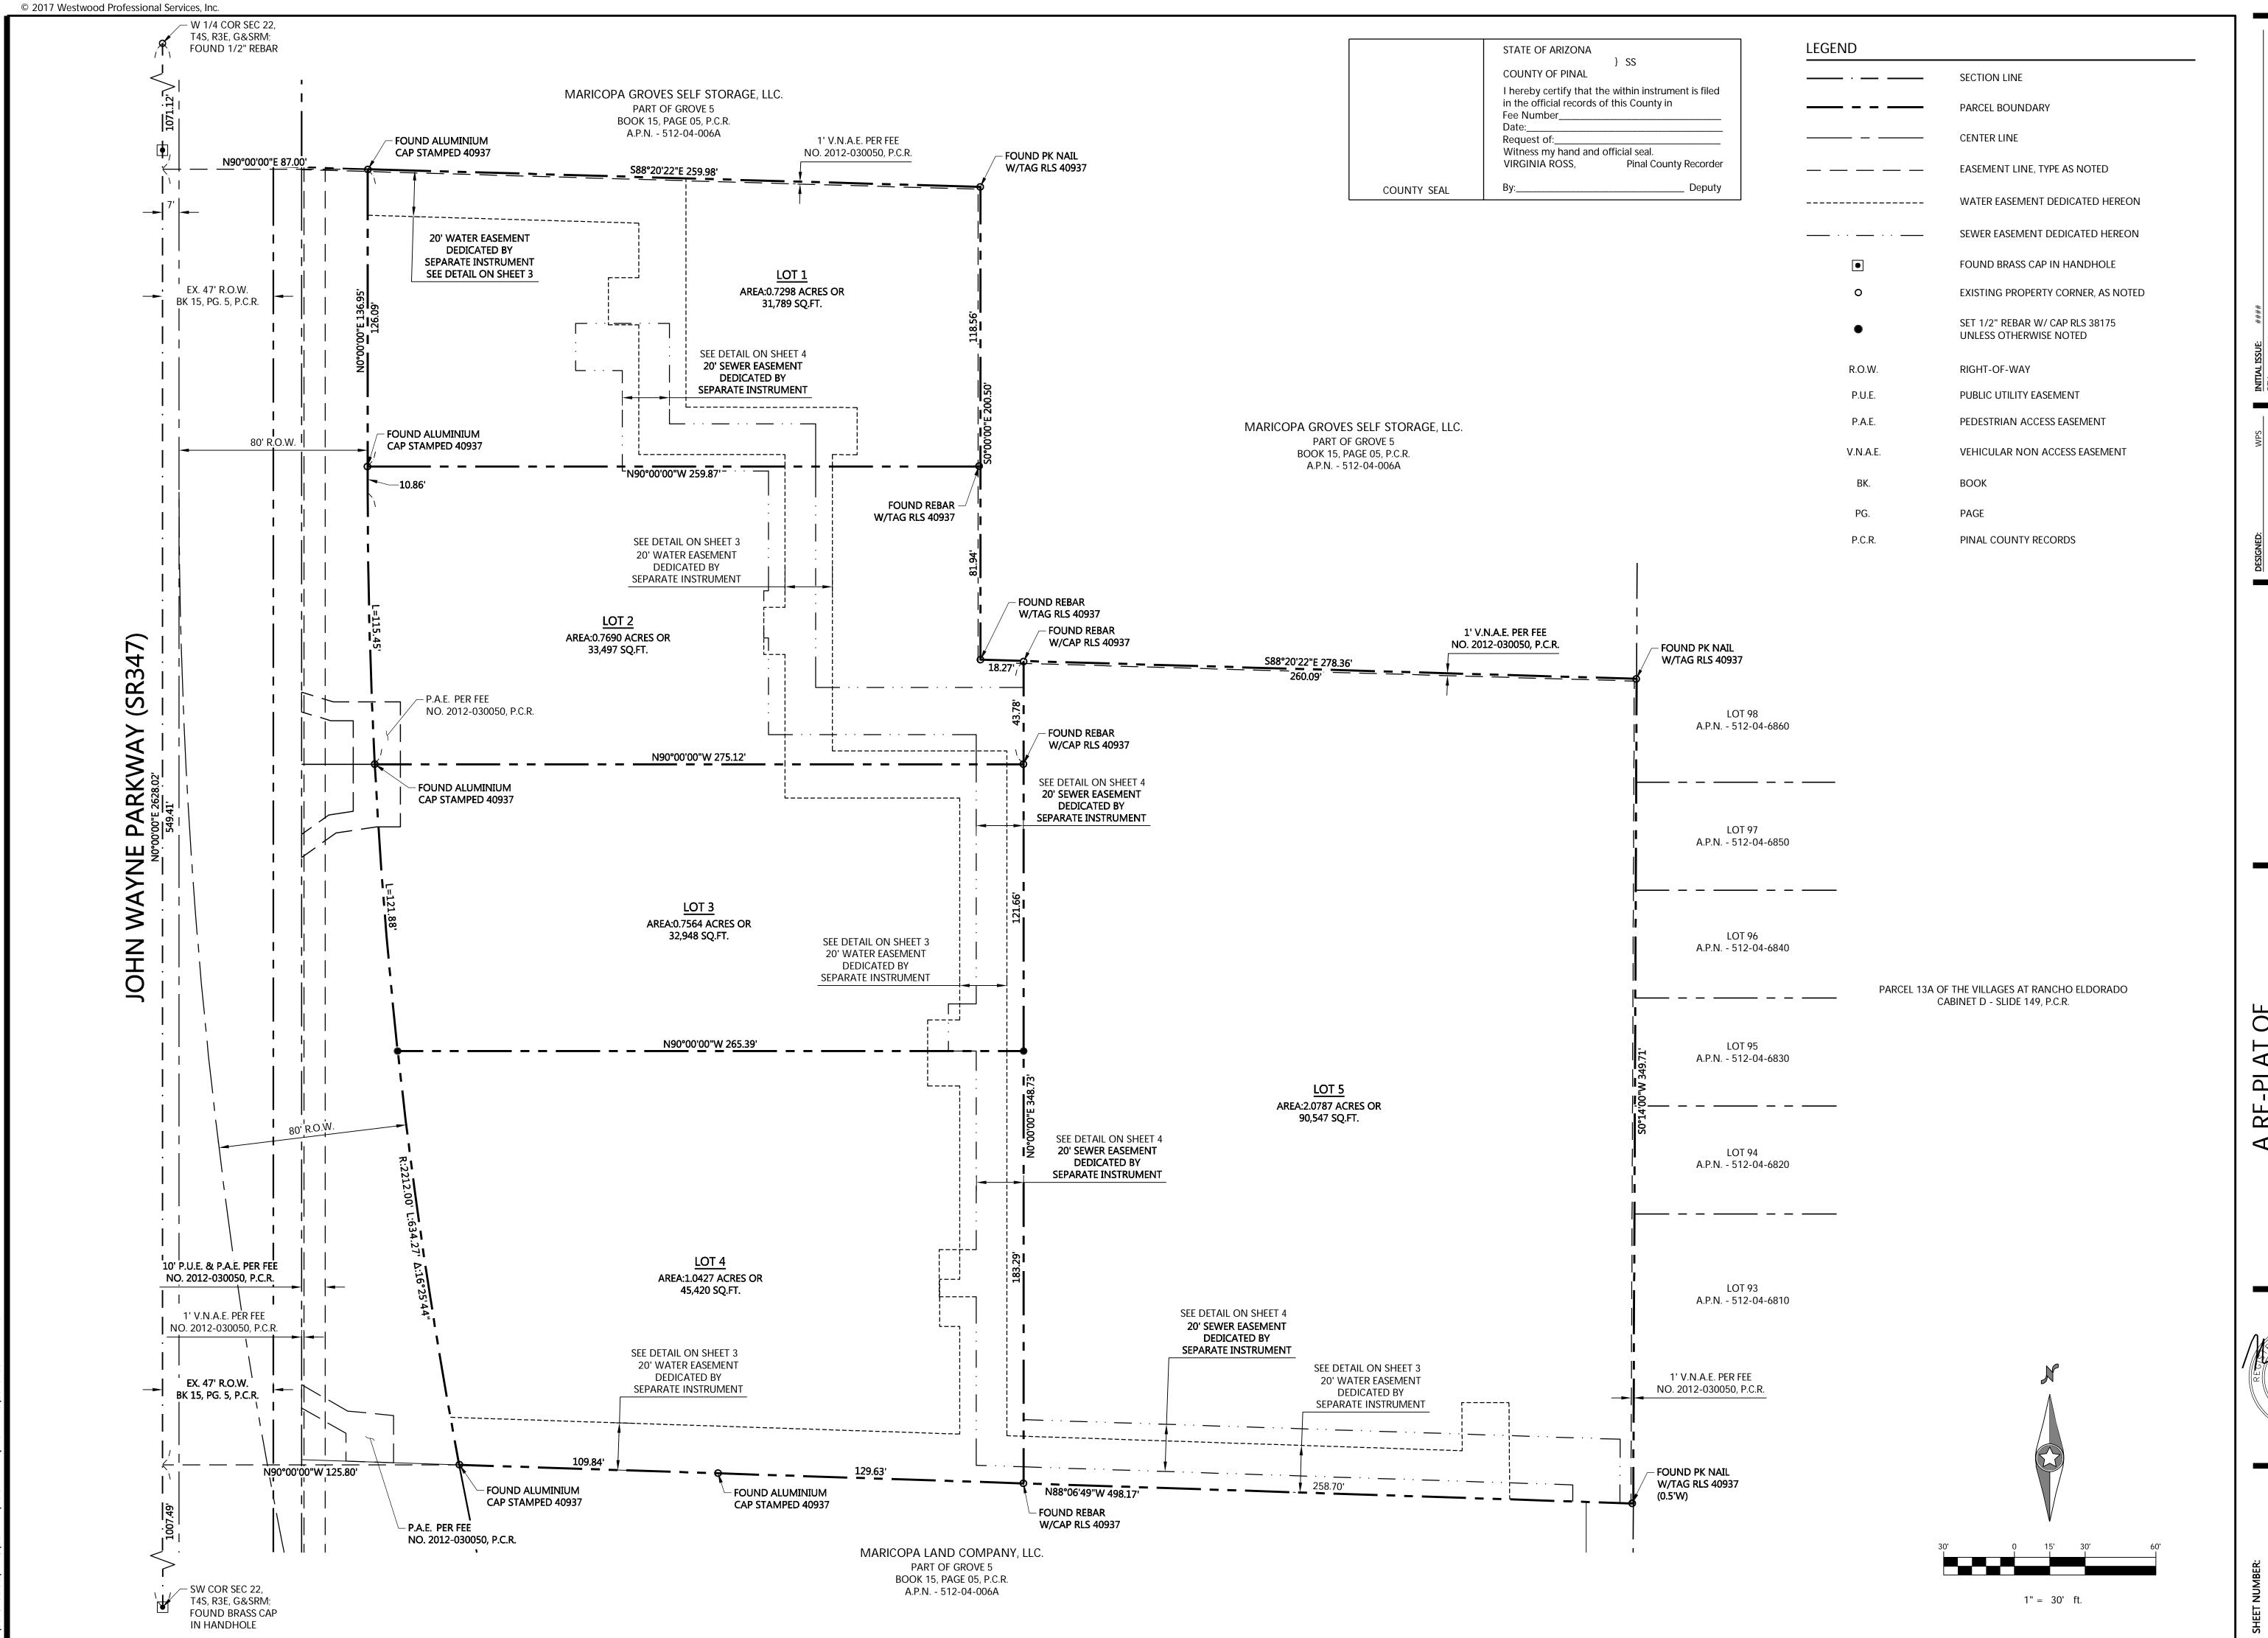

# A RE-PLAT OF MARICOPA TOWNE PLAZA

AS RECORDED IN FEE NUMBER 2012-030050, PINAL COUNTY RECORDS, CITY OF MARICOPA, ARIZONA BEING A PORTION OF THE SOUTHWEST QUARTER OF SECTION 22, TOWNSHIP 4 SOUTH, RANGE 3 EAST, OF THE GILA & SALT RIVER MERIDIAN, PINAL COUNTY, ARIZONA

# **BASIS OF BEARING**

THE WEST LINE OF THE SOUTHWEST QUARTER OF SECTION 22, T. 4S., R. 3E., G.&S.R.M. WHICH BEARS NORTH 00 DEGRESS 00 MINUTES 00 SECONDS EAST, AS SHOWN ON THE FINAL PLAT OF "MARICOPA TOWNE PLAZA" RECORDED IN FEE NO. 2012-030050, PINAL COUNTY RECORDS.

# SITE AREA

LOT 1: 31.789 SO.FT. OR 0.7298 ACRES MORE OR LESS LOT 2: 33,497 SQ.FT. OR 0.7690 ACRES MORE OR LESS LOT 3: 32,900 SQ.FT. OR 0.7553 ACRES MORE OR LESS LOT 4: 45,420 SQ.FT. OR 1.0427 ACRES MORE OR LESS LOT 5: 90,547 SQ.FT. OR 2.0787 ACRES MORE OR LESS