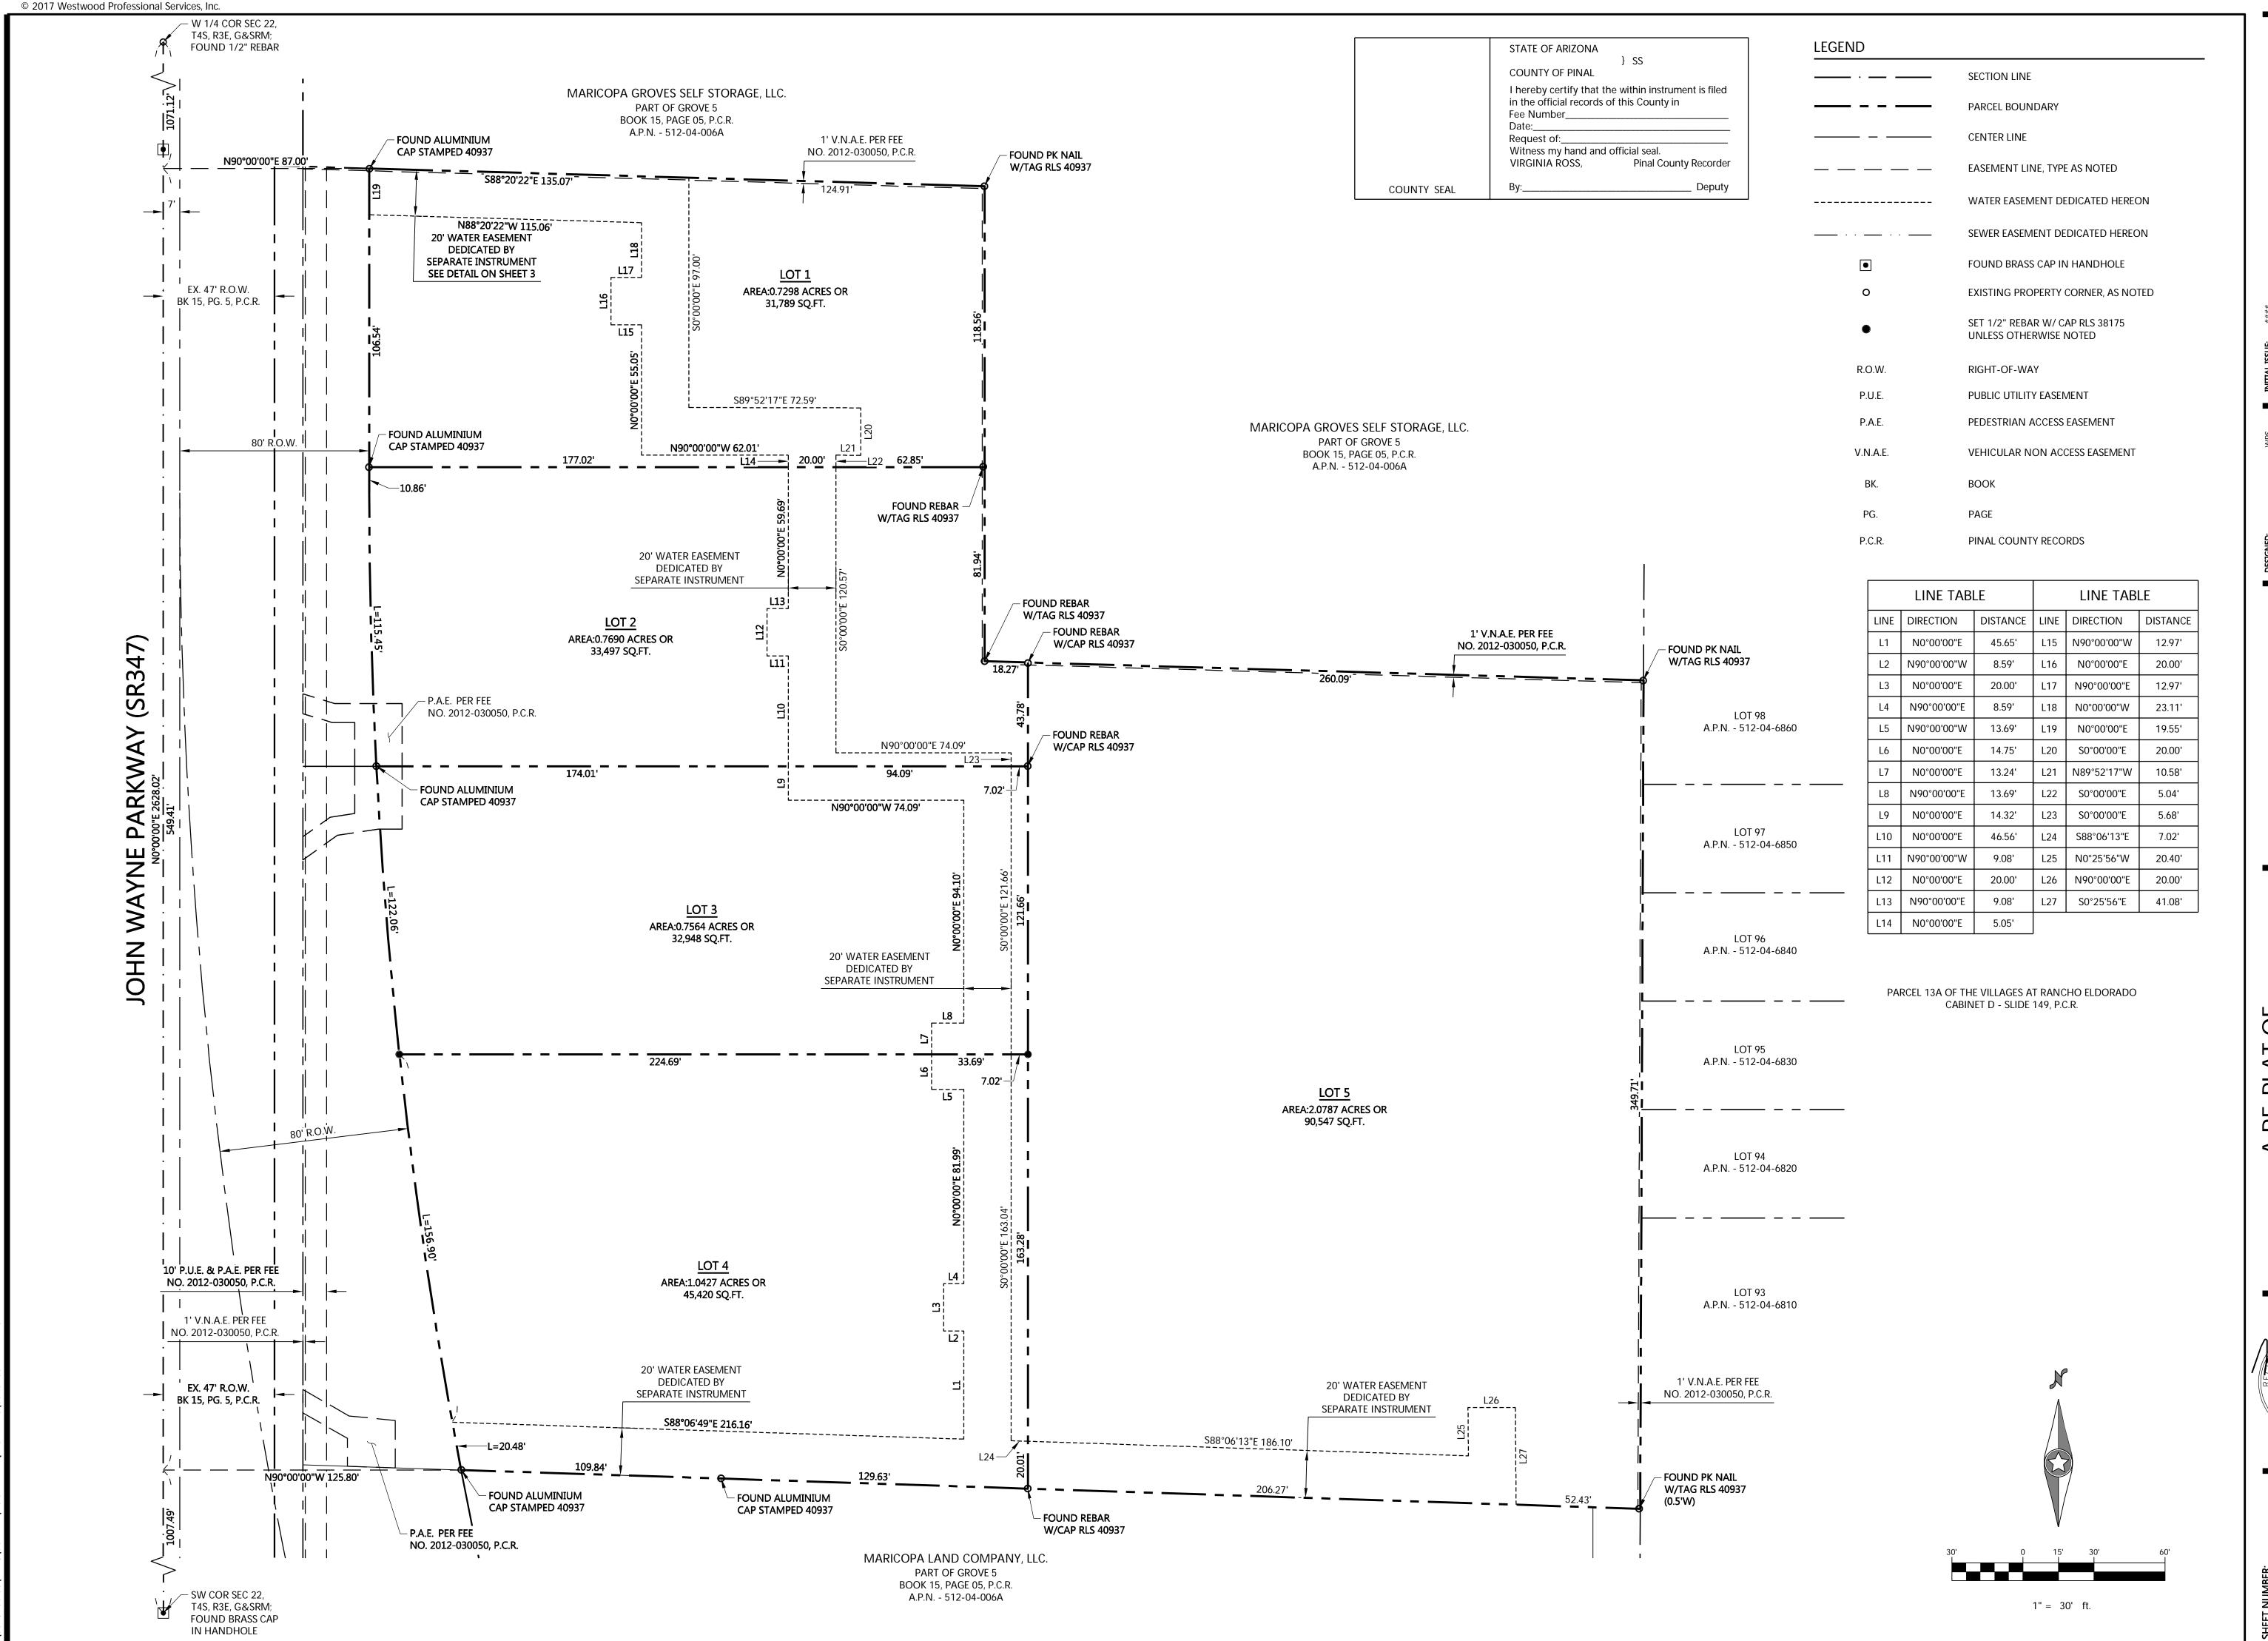

# A RE-PLAT OF MARICOPA TOWNE PLAZA

AS RECORDED IN FEE NUMBER 2012-030050, PINAL COUNTY RECORDS, CITY OF MARICOPA, ARIZONA BEING A PORTION OF THE SOUTHWEST QUARTER OF SECTION 22, TOWNSHIP 4 SOUTH, RANGE 3 EAST, OF THE GILA & SALT RIVER MERIDIAN, PINAL COUNTY, ARIZONA

# **BASIS OF BEARING**

THE WEST LINE OF THE SOUTHWEST QUARTER OF SECTION 22, T. 4S., R. 3E., G.&S.R.M. WHICH BEARS NORTH 00 DEGRESS 00 MINUTES 00 SECONDS EAST, AS SHOWN ON THE FINAL PLAT OF "MARICOPA TOWNE PLAZA" RECORDED IN FEE NO. 2012-030050, PINAL COUNTY RECORDS.

# SITE AREA

LOT 1: 31.789 SO.FT. OR 0.7298 ACRES MORE OR LESS LOT 2: 33,497 SQ.FT. OR 0.7690 ACRES MORE OR LESS LOT 3: 32,900 SQ.FT. OR 0.7553 ACRES MORE OR LESS LOT 4: 45,420 SQ.FT. OR 1.0427 ACRES MORE OR LESS LOT 5: 90,547 SQ.FT. OR 2.0787 ACRES MORE OR LESS