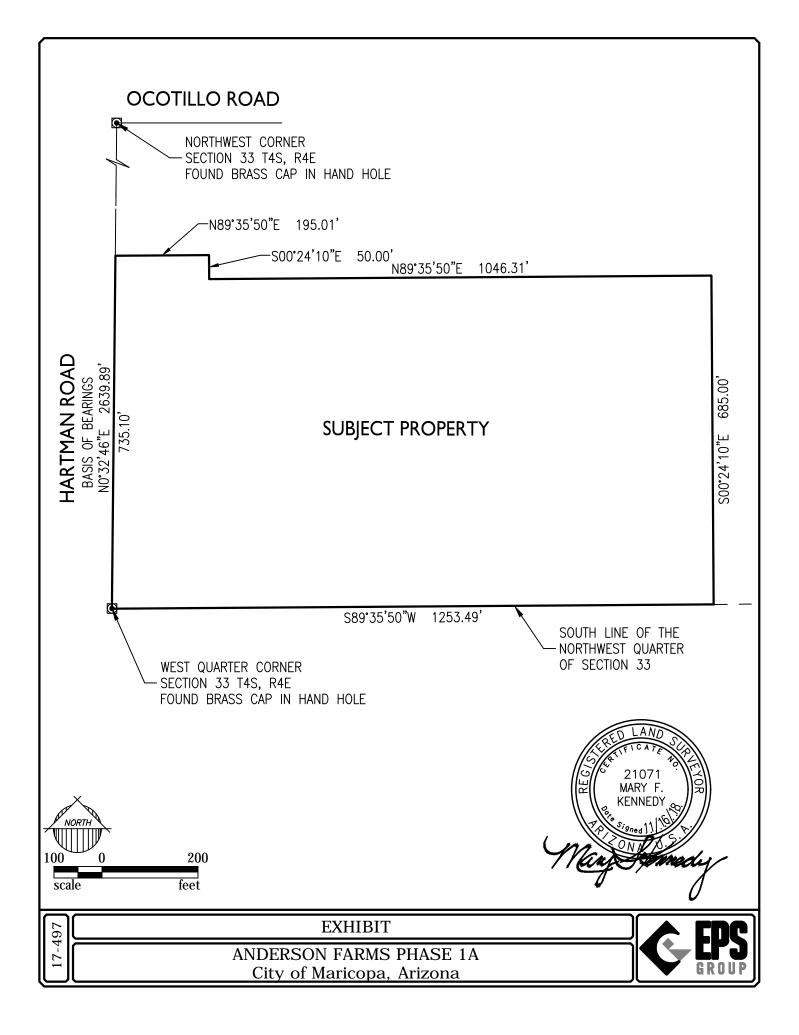

## Legal Description ANDERSON FARMS PHASE 1A City of Maricopa, Arizona

Job No. 17-497

November 16, 2018

A portion of the Northwest quarter of Section 33, Township 4 South, Range 4 East of the Gila and Salt River Meridian, described as follows:

BEGINNING at the West quarter corner of said Section 33, said point being marked by a brass cap in hand hole, from which the Northwest corner of said Section 33, said point being marked by a brass cap in hand hole, bears North 00 degrees 32 minutes 46 seconds East, a distance of 2639.89 feet'

thence North 0 degrees 32 minutes 46 seconds East, 735.10 feet along the west line of said Northwest quarter;

thence North 89 degrees 35 minutes 50 seconds East, 195.01 feet;

thence South 0 degrees 24 minutes 10 seconds East, 50.00 feet;

thence North 89 degrees 35 minutes 50 seconds East, 1046.31 feet;

thence South 0 degrees 24 minutes 10 seconds East, 685.00 feet to a point on the south line of said Northwest quarter;

thence South 89 degrees 35 minutes 50 seconds West, 1253.49 feet along said south line to the POINT OF BEGINNING.

Contains 864,529 square feet or 19.8469 acres, more or less.