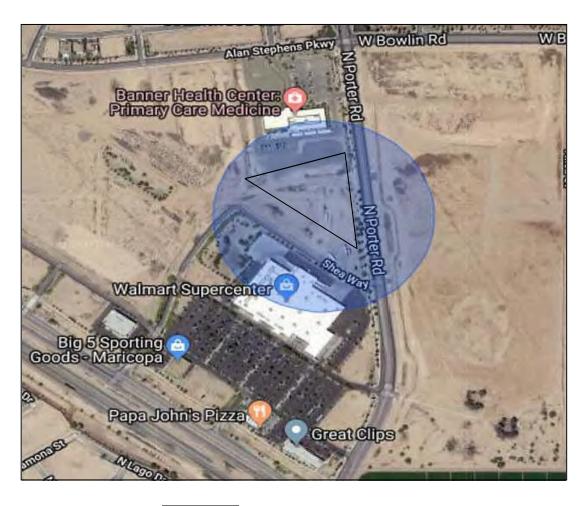

On behalf of Mountain Trace Development, LLC (Applicant) and Englewood Development Company, Inc. This site is generally located in the The Wells Power Center, north of Walmart and South of Banner Health Center along Porter Road within the City of Maricopa incorporated limits. According to Pinal County Assessor records, you are a property owner within 300 feet of the property under consideration. In order to better inform you of the public meeting(s) scheduled for this matter, this notice is being sent o you via First Class Certified Mail.

#### **Notification Area Map (example)**

Project Name: Vista Village

Location: Lot 19 of replat of lots 18 & 19 if Maricopa Power Center The

Wells Request: re-zone to MU-G (Mixed Use General)

Current Zoning of Subject Property: CI1-Light Industry & Warehouse

300 feet Notification Area

**Subject Property** 