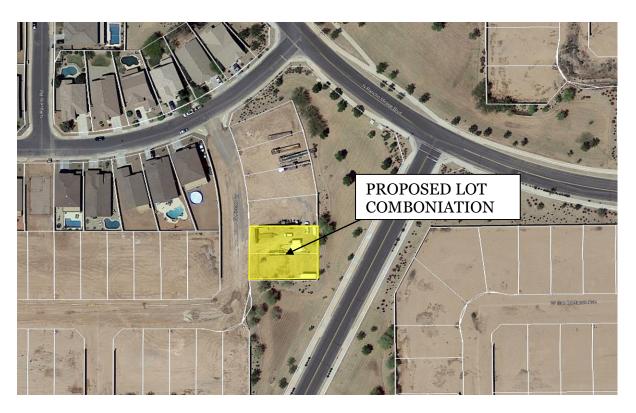

# **Background and Request:**

Global Water – Santa Cruz Water company, purchases lots 102 and 103 of parcel 6 Rancho Mirage Estates Subdivision. The applicant is requesting a re-plat of two parcels to combine the two parcel into a single parcel for development of raw water well site with associated mechanical and electrical equipment. A separate application for site improvements has submitted to the city which has been approved.

### **Site Data:**

■ Tract LL Site Acreage: ± 10,350 SF or 0.24 Acres

--End of Staff Analysis--