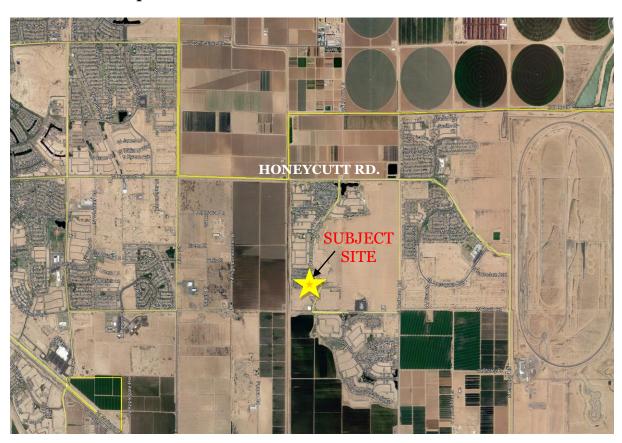

### **REQUEST**

<u>Subdivision Re-plat (SUB) 17-01:</u> Global Water-Santa Cruz Water Company, is requesting a re-plat for lots 102 and 103 of Rancho Mirage Estates subdivision, parcel 6, per Cabinet F, Slide 118 P.C.R., a portion of Racho Mirage Estates Phase 1, per Cabinet F, Slide 92, P.C.R. Generally located at the South Eest corner of W. Ildefanco Ave. and N. Piccolo Dr. More specifically located in a land portion of the southwest quarter of Section 29, Township 4 South, Range 4 East, of the Gila and Salt River Meridian, Pinal County, Arizona. **Discussion and Action.** 

# **Site Location Map:**