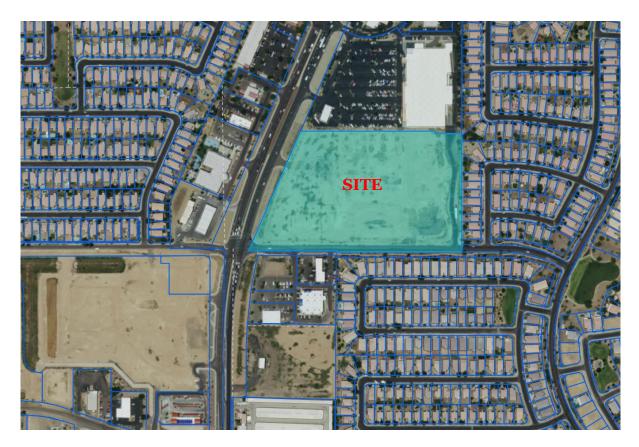

### REQUEST

**Subdivision Re-plat (SUB) 17-05:** VP Edison 15 LLC, is requesting final plat approval for 'Edison Pointe Final Plat'. Located on the North East corner of W. Edison Rd. and N. John Wayne Pkwy (SR-347). More specifically located in a land portion of the northwest quarter half of Section 22, Township 4 South, Range 3 East, of the Gila and Salt River Meridian, Pinal County, Arizona. Discussion and Action.

#### **Property Owner:**

VP Edison 15, LLC 2502 E. Camelback Rd., Suite #214 Phoenix, AZ 85016

Current Assessor Parcel #: 512-04-002A

Current Zoning:

CB-2 General Business Zone (Pinal County Zoning)

Site Location Map:

## **Background and Request:**

The applicant is requesting a plat to split the property into six (6) buildable lots for the development of Edison Pointe commercial center (refer to Exhibit B for Plat map and Exhibit A for Narrative).