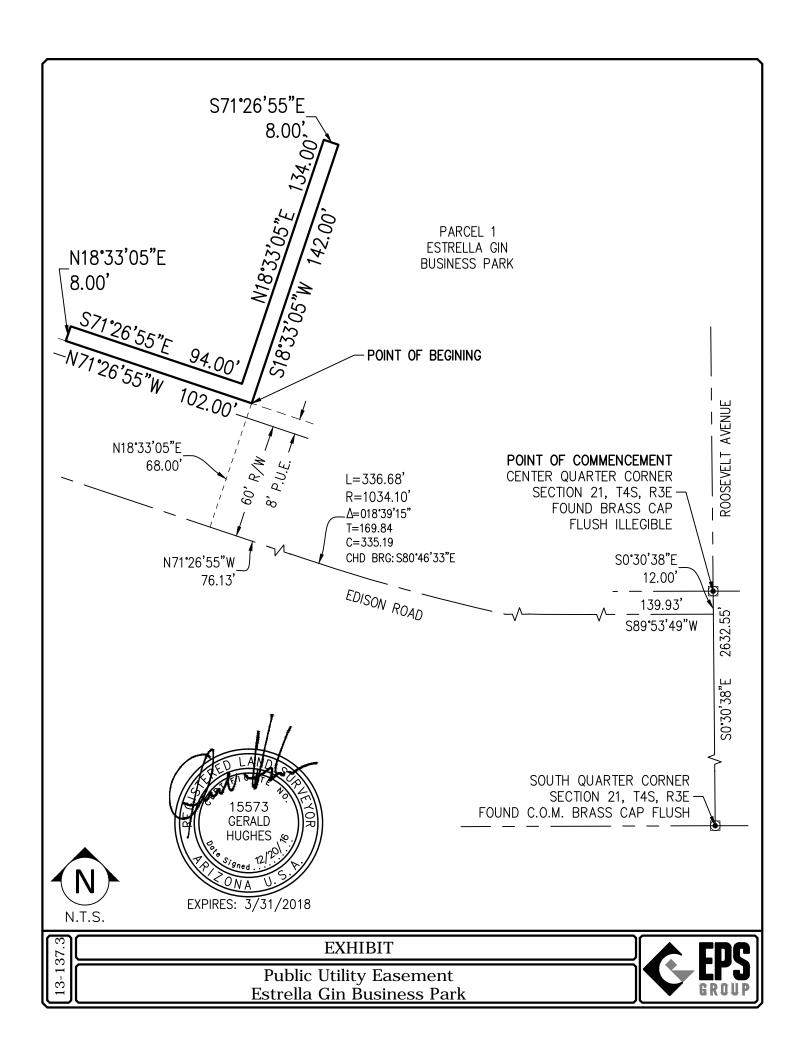

## Legal Description Public Utility Easement Estrella Gin Business Park

Job No. 13-137.3 December 19, 2016

A portion of Parcel I, Estrella Gin Business Park, Fee No. 2016-059695, records of Pinal County, Arizona, located in the Northwest Quarter of Section 21, Township 4 South, Range 3 East, of the Gila and Salt River Meridian, Pinal County, Arizona, and more particularly described as follows:

COMMENCING at a flush brass cap at the center quarter corner of said Section 21, from which a flush City of Maricopa brass cap at the south quarter corner of said Section 21 bears South 0 degrees 30 minutes 38 seconds East at a distance of 2,632.55 feet; thence South 0 degrees 30 minutes 38 seconds East, along the east line of the Southwest Quarter of said Section 21, 12.00 feet to a point on the centerline of the Edison Road Right of Way as shown on said Estrella Gin Business Park;

thence South 89 degrees 53 minutes 49 seconds West, along said centerline, 139.93 feet to the beginning of a curve, concave Northeast, having a radius of 1034.10 feet;

thence Northwesterly 336.68 feet, along said centerline and the arc of said curve, through a central angle of 18 degrees 39 minutes 15 seconds to a point of tangency;

thence North 71 degrees 26 minutes 55 seconds West, along said centerline, 76.13 feet;

thence North 18 degrees 33 minutes 05 seconds East, 68.00 feet to a point on the north line of an 8 foot public utility easement as shown on said Estrella Gin Business Park, said point being the POINT OF BEGINNING:

thence North 71 degrees 26 minutes 55 seconds West, along said north line, 102.00 feet;

thence North 18 degrees 33 minutes 05 seconds East, 8.00 feet;

thence South 71 degrees 26 minutes 55 seconds East, 94.00 feet;

thence North 18 degrees 33 minutes 05 seconds East, 134.00 feet;

thence South 71 degrees 26 minutes 55 seconds East, 8.00 feet;

thence South 18 degrees 33 minutes 05 seconds West, 142.00 feet to the POINT OF BEGINNING.

An area containing 1,888 square feet or 0.0433 acres, more or less.

EXPIRES: 3/31/2018