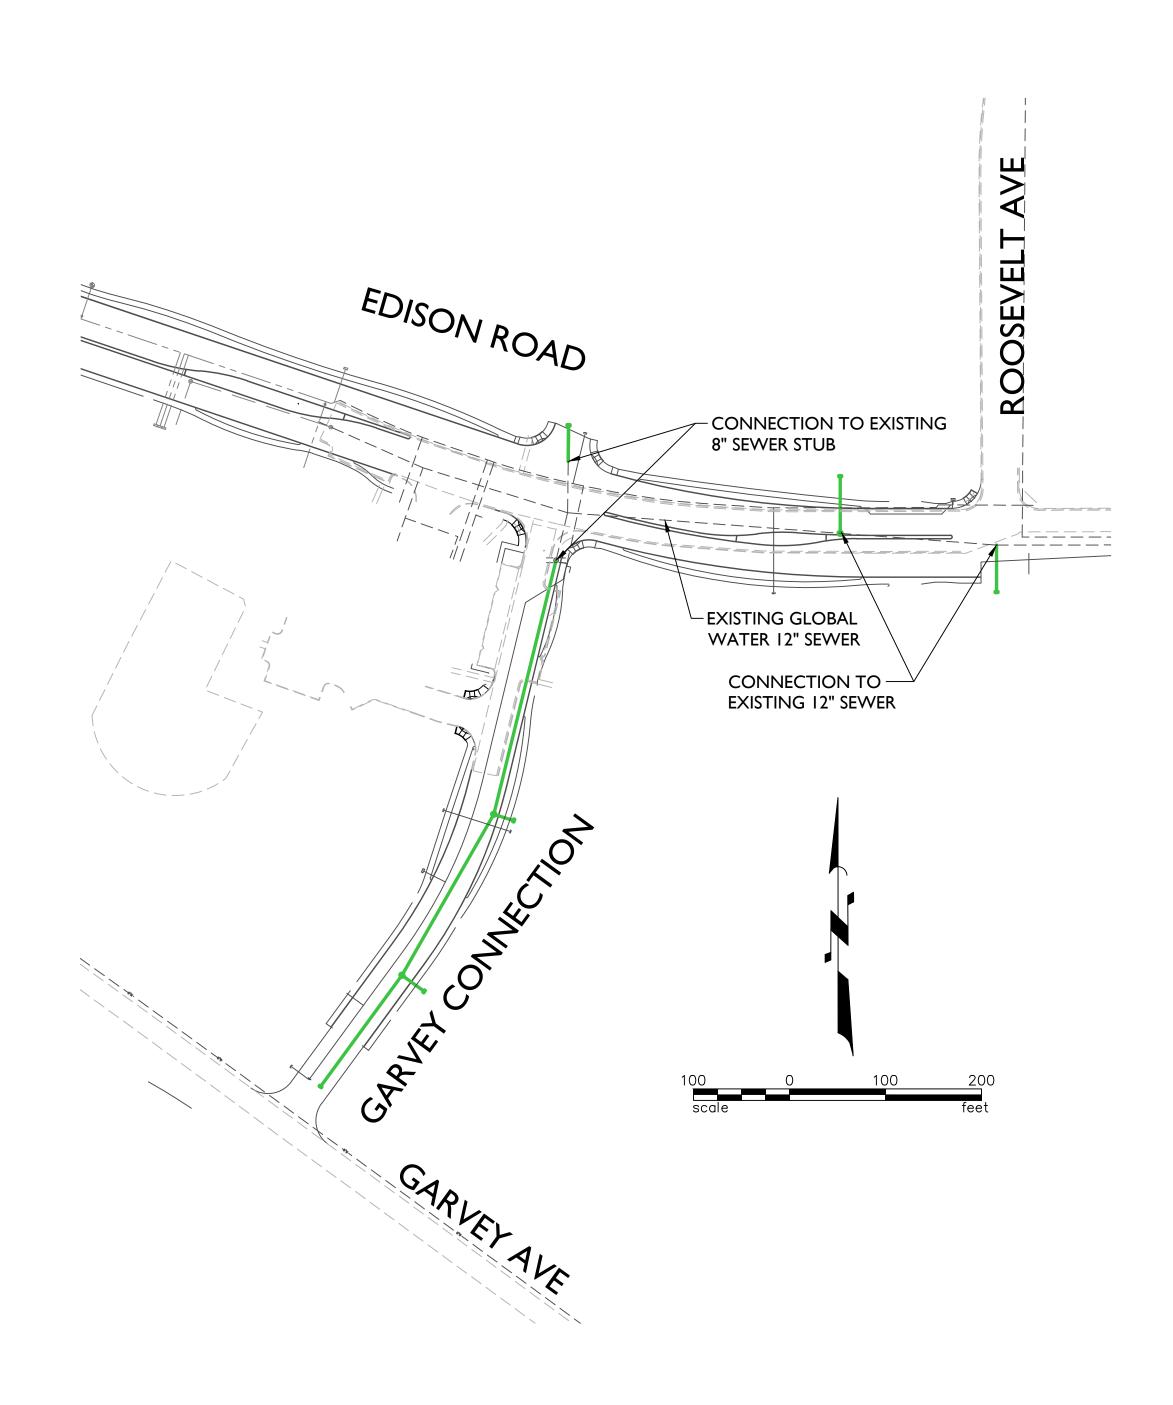

## SANITARY SEWER - EXHIBIT A

A PORTION OF LAND LYING WITHIN THE WEST HALF OF SECTION 21 TOWNSHIP 4 SOUTH, RANGE 3 EAST OF THE GILA AND SALT RIVER MERIDIAN PINAL COUNTY, ARIZONA



## SANITARY SEWER - EXHIBIT B

## Sanitary Sewer Exhibit C <u>Engineer's Construction Cost Estimate</u>

## City of Maricopa Edison Road Industrial Park Project No. 35029

| Item<br>Number         | Description                                           | Unit | Quantity | Unit Price | Cost            |
|------------------------|-------------------------------------------------------|------|----------|------------|-----------------|
| 1                      | 12" PVC SDR-35 Sanitary Sewerline                     | LF   | 60       | \$85.00    | \$<br>5,100.00  |
| 2                      | 5' Diameter Sanitary Sewer Manhole per MAG Detail 420 | EA   | 3 -      | \$5,000.00 | \$<br>15,000.00 |
| 3                      | 8" PVC SDR-35 Sanitary Sewerline                      | LF   | 751