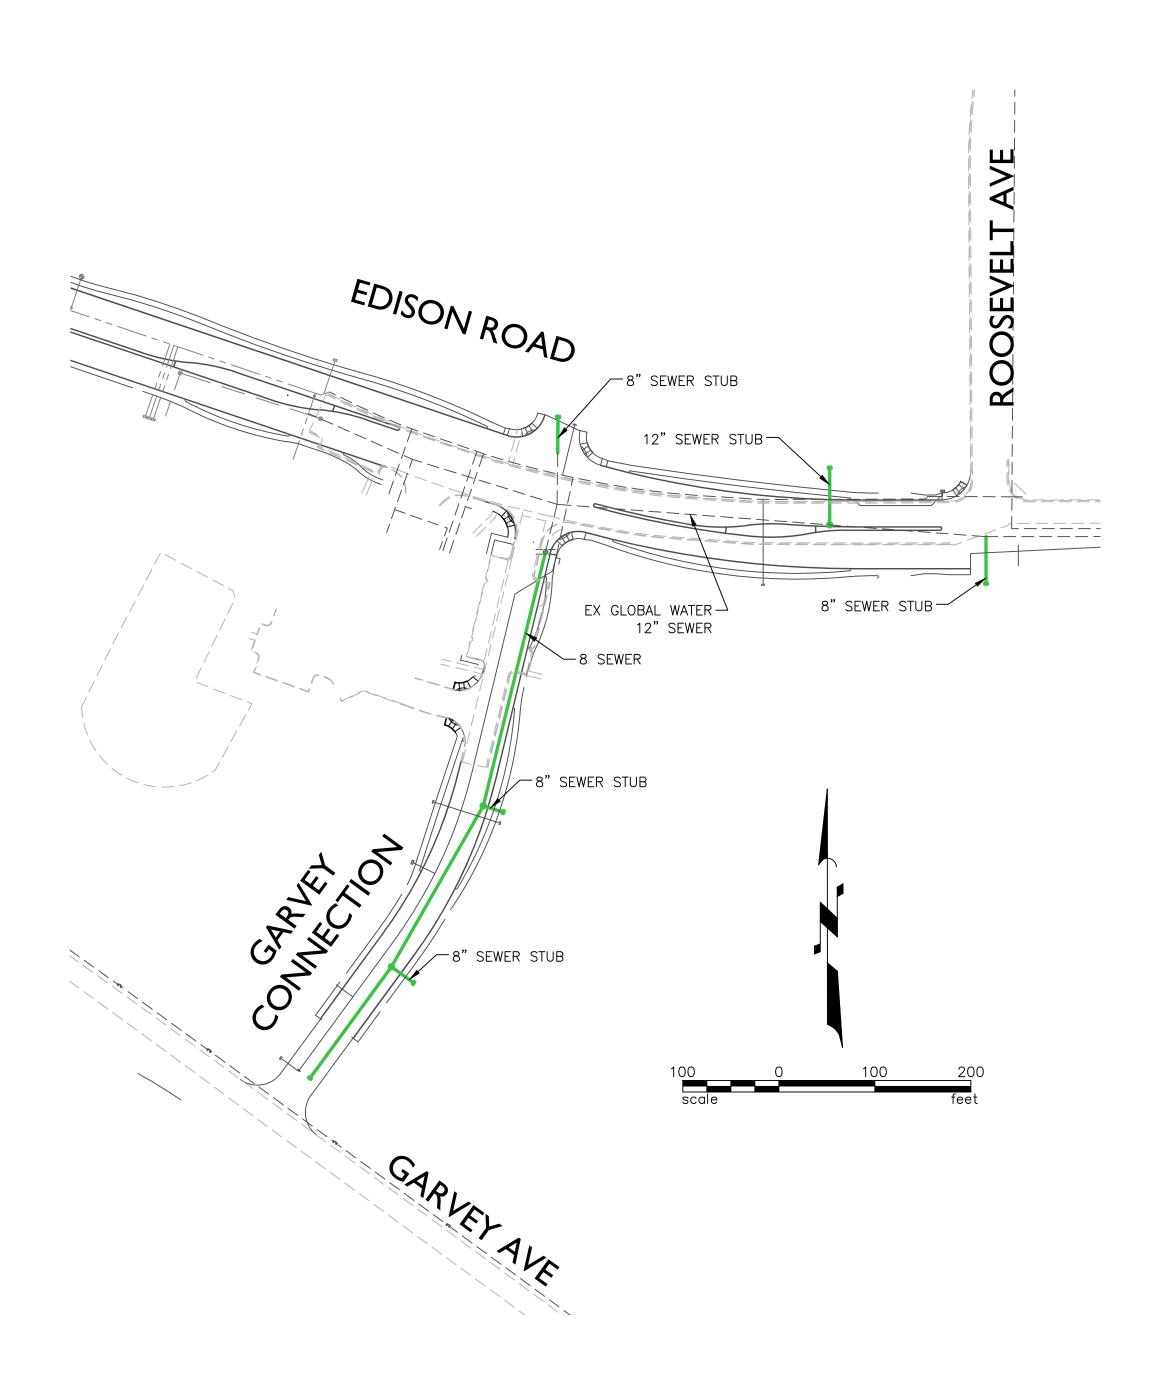

## SANITARY SEWER - EXHIBIT A

A PORTION OF LAND LYING WITHIN THE WEST HALF OF SECTION 21 TOWNSHIP 4 SOUTH, RANGE 3 EAST OF THE GILA AND SALT RIVER MERIDIAN PINAL COUNTY, ARIZONA