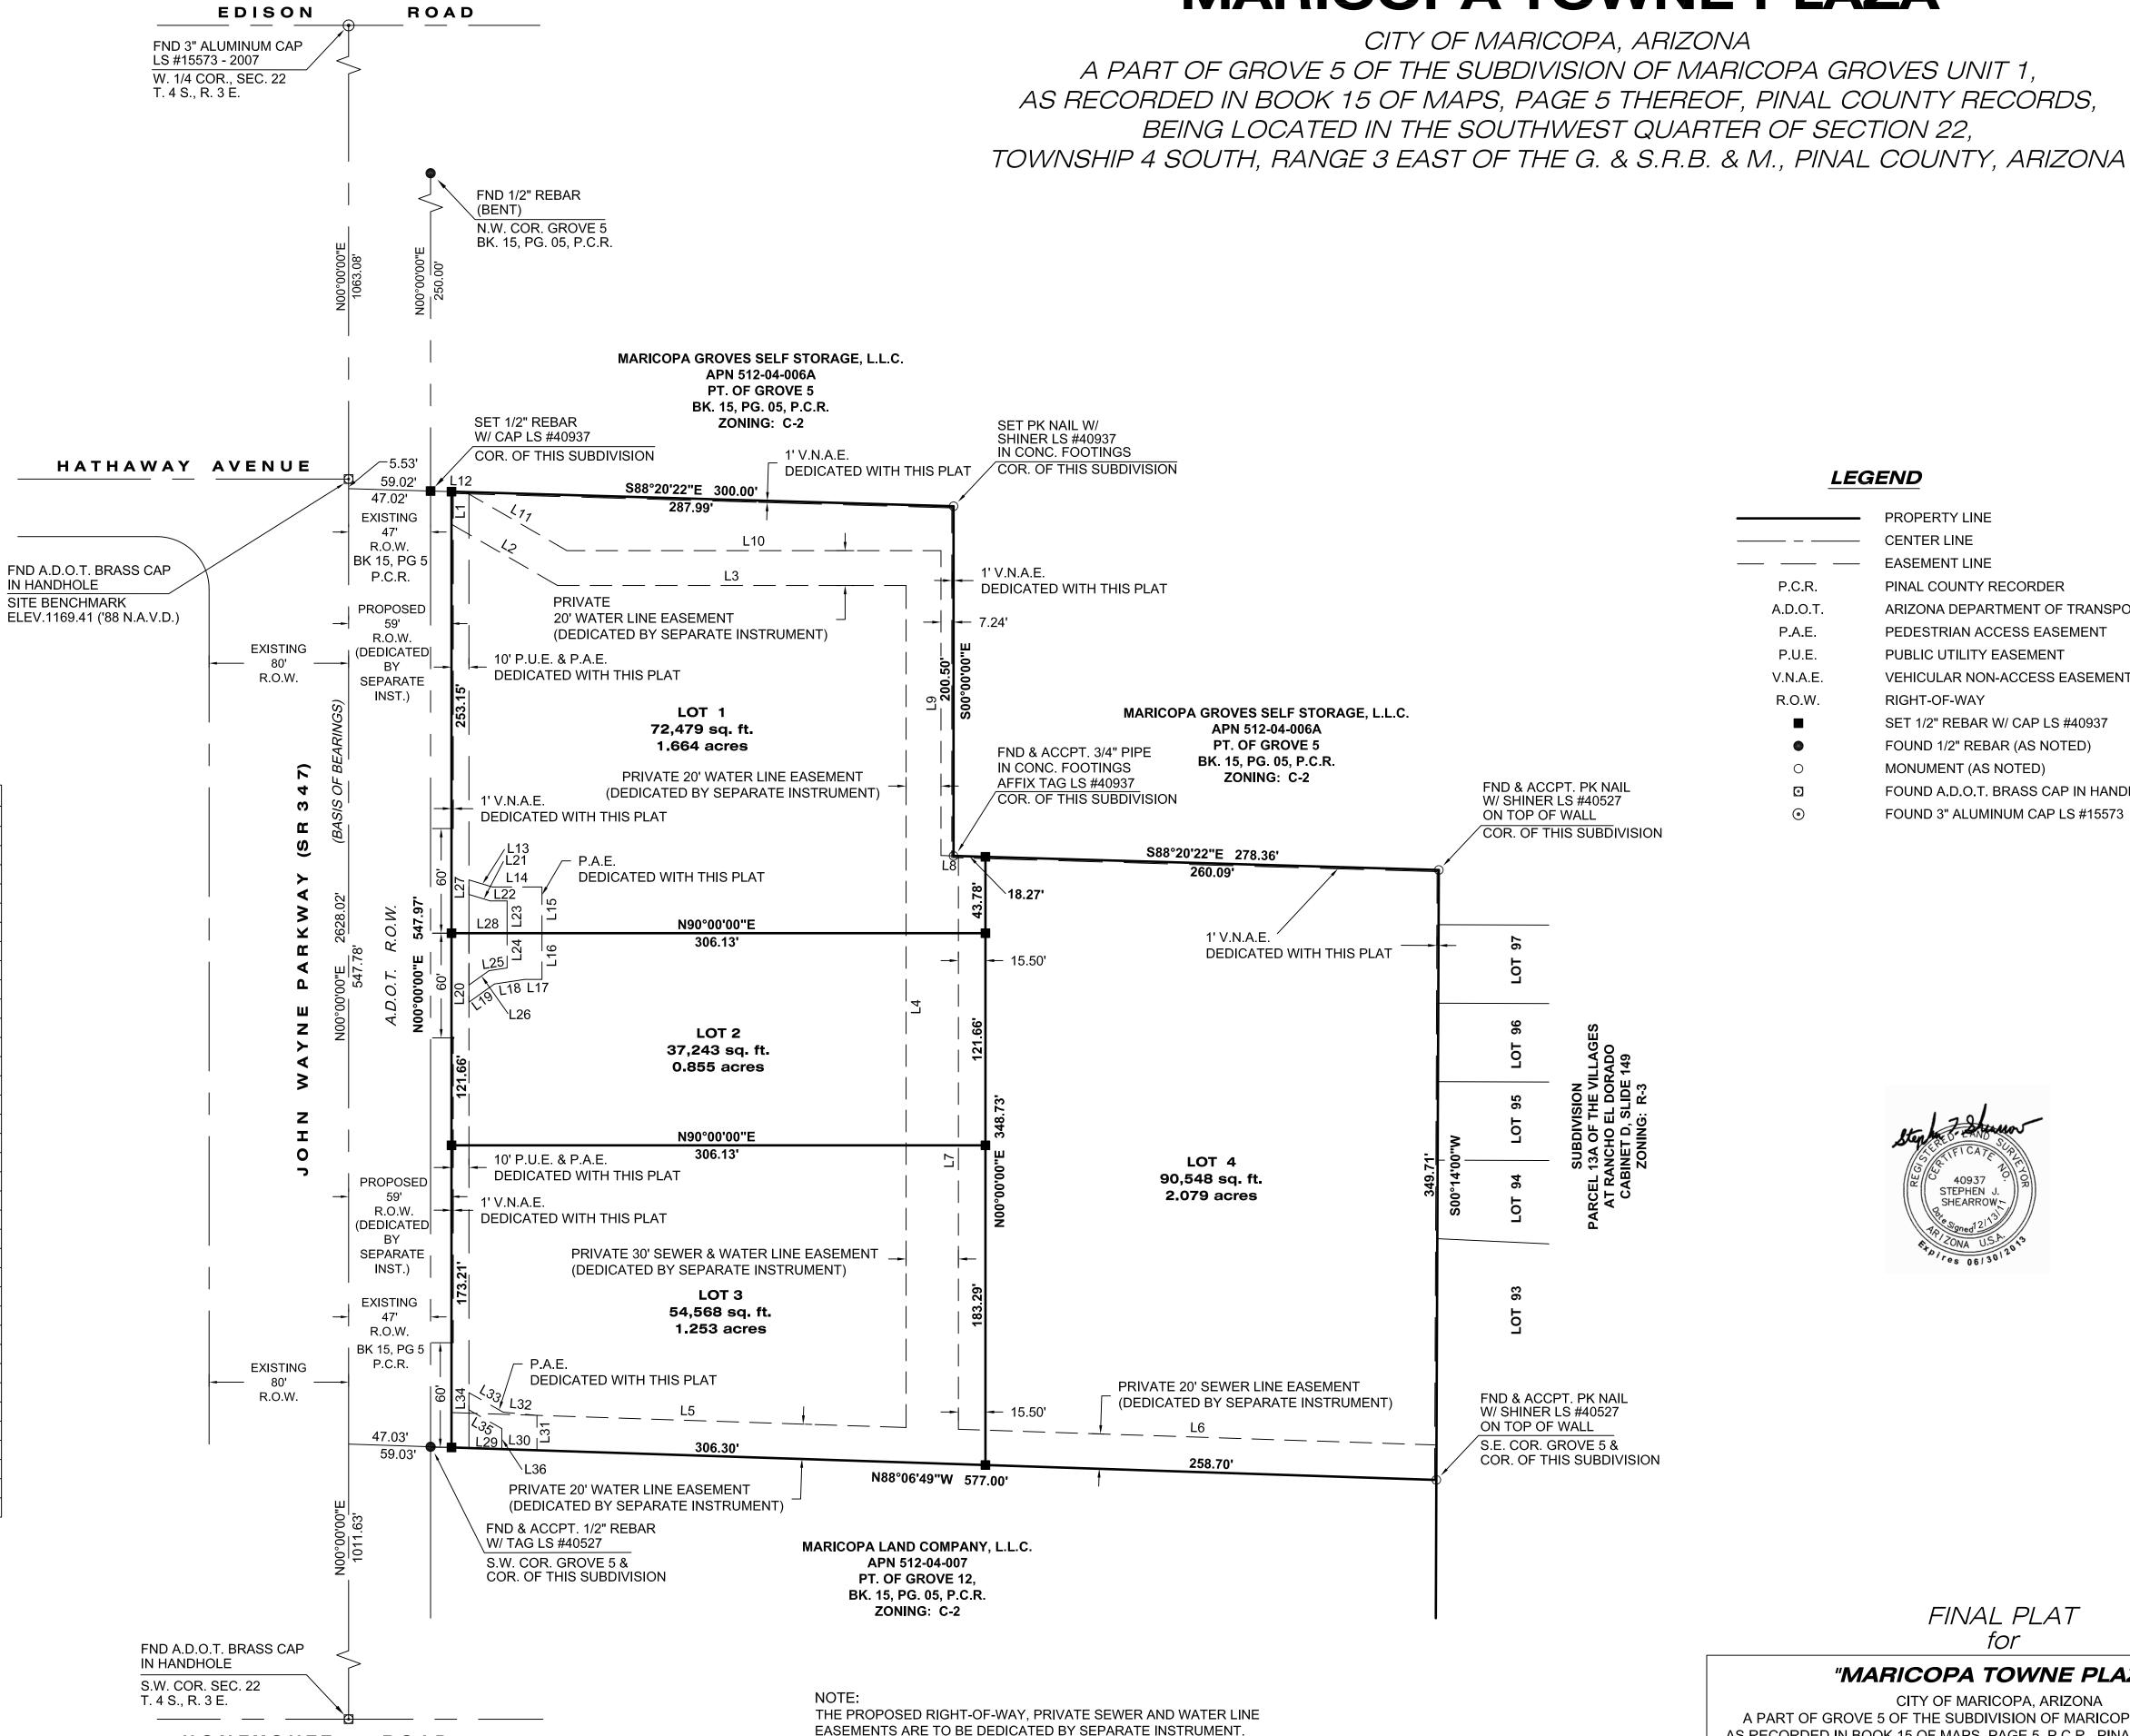

# 0 50' 100' SCALE: 1" = 50'

# "MARICOPA TOWNE PLAZA"

CITY OF MARICOPA, ARIZONA

A PART OF GROVE 5 OF THE SUBDIVISION OF MARICOPA GROVES UNIT 1, AS RECORDED IN BOOK 15 OF MAPS, PAGE 5 THEREOF, PINAL COUNTY RECORDS, BEING LOCATED IN THE SOUTHWEST QUARTER OF SECTION 22, TOWNSHIP 4 SOUTH, RANGE 3 EAST OF THE G. & S.R.B. & M., PINAL COUNTY, ARIZONA