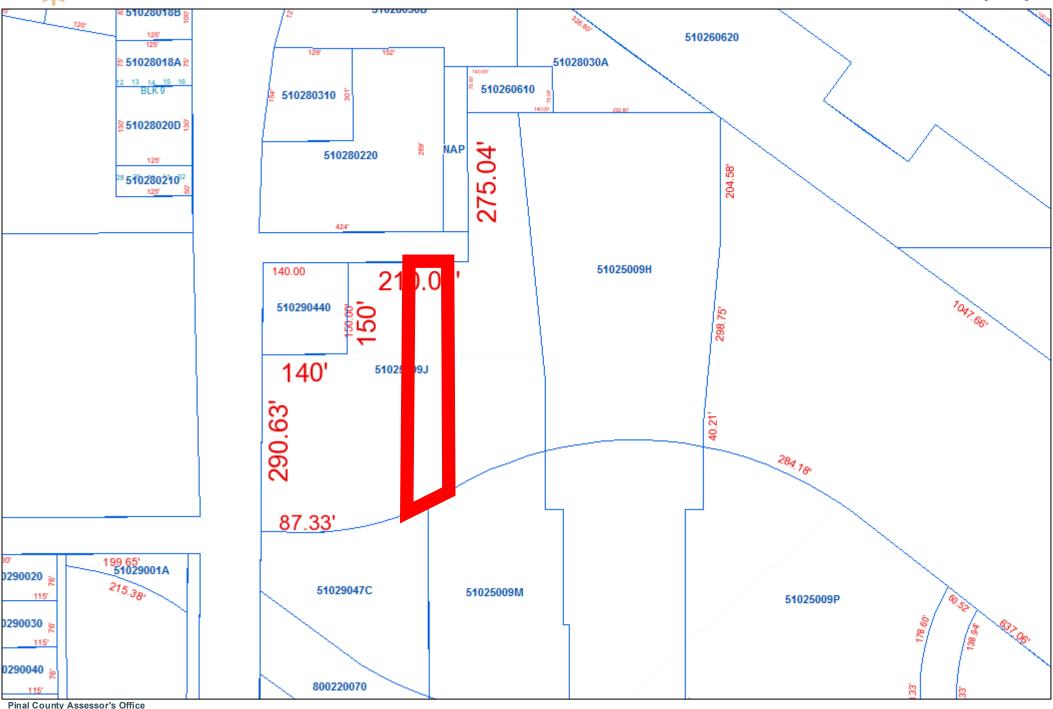

## Pinal County Assessor Parcel Viewer · Assessor Douglas J. Wolf

PO Box 709
31 N Pinal St
Florence, AZ 85132
520.866.6361
assessor@pinalcountyaz.gov

**Disclaimer:** Pinal County does not guarantee that any information contained within this dataset or map is accurate, complete, or current. This data is for informational use only and does not constitute a legal document for the description of these properties. The Pinal County disclaims any responsibility or liability for any direct or indirect damages resulting from the use of this data. The boundaries depicted within this dataset or map are for illustrative purposes only. Users should independently research, investigate, and verify all information before relying on this map or using this map in the preparation of legal documents.