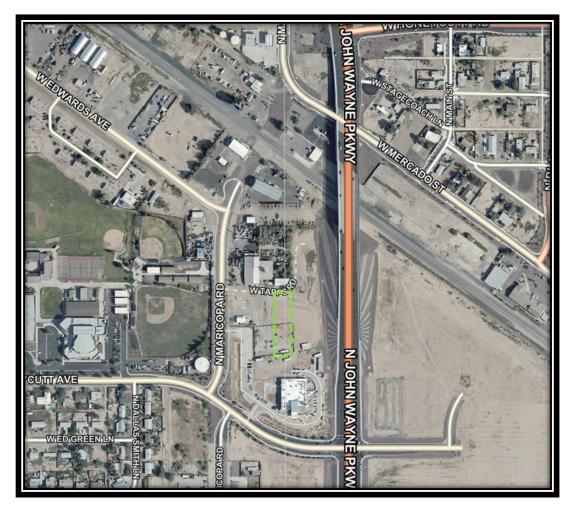

## **AERIAL MAP OF ABANDONMENT AREA**



Right-of-way to be abandoned.





## Pinal County Assessor Parcel Viewer · Assessor Douglas J. Wolf





PO Box 709
31 N Pinal St
Florence, AZ 85132
520.866.6361
assessor@pinalcountyaz.gov

**Disclaimer:** Pinal County does not guarantee that any information contained within this dataset or map is accurate, complete, or current. This data is for informational use only and does not constitute a legal document for the description of these properties. The Pinal County disclaims any responsibility or liability for any direct or indirect damages resulting from the use of this data. The boundaries depicted within this dataset or map are for illustrative purposes only. Users should independently research, investigate, and verify all information before relying on this map or using this map in t