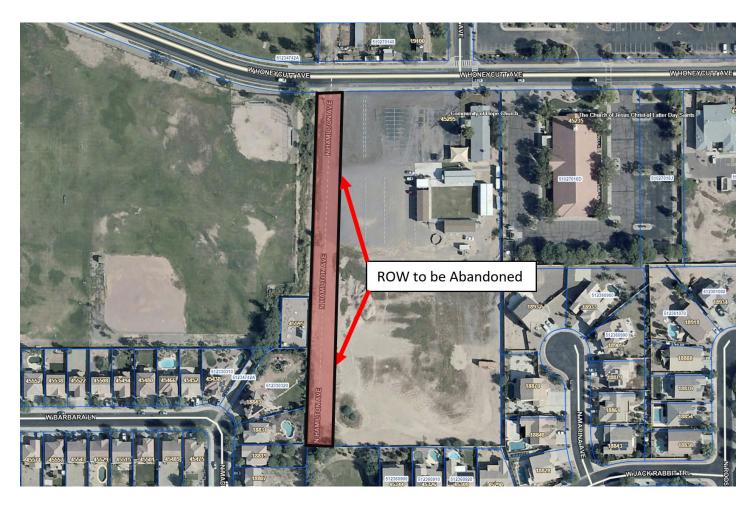

N. Hamilton Ave. Abandonment – Location Exhibit

| BUILDING TABLE<br>45295 W. HONEYCUTT AVENUE |                 |               |          |  |  |  |
|---------------------------------------------|-----------------|---------------|----------|--|--|--|
| BUILDING                                    | TYPE            | HEIGHT        | SQ. FEET |  |  |  |
| 1                                           | ONE STORY BRICK | 14'±          | 3,057    |  |  |  |
| 2                                           | ONE STORY WOOD  | 14'±          | 708      |  |  |  |
| 3                                           | ONE STORY WOOD  | 14'±          | 727      |  |  |  |
| 4                                           | ONE STORY WOOD  | 12'±          | 736      |  |  |  |
| 5                                           | ONE STORY WOOD  | 12'±          | 736      |  |  |  |
| 6                                           | ONE STORY WOOD  | 12'±          | 742      |  |  |  |
| 7                                           | ONE STORY WOOD  | 12'±          | 742      |  |  |  |
| 8                                           | ONE STORY WOOD  | 12 <b>'</b> ± | 743      |  |  |  |
| 9                                           | ONE STORY WOOD  | 12'±          | 743      |  |  |  |