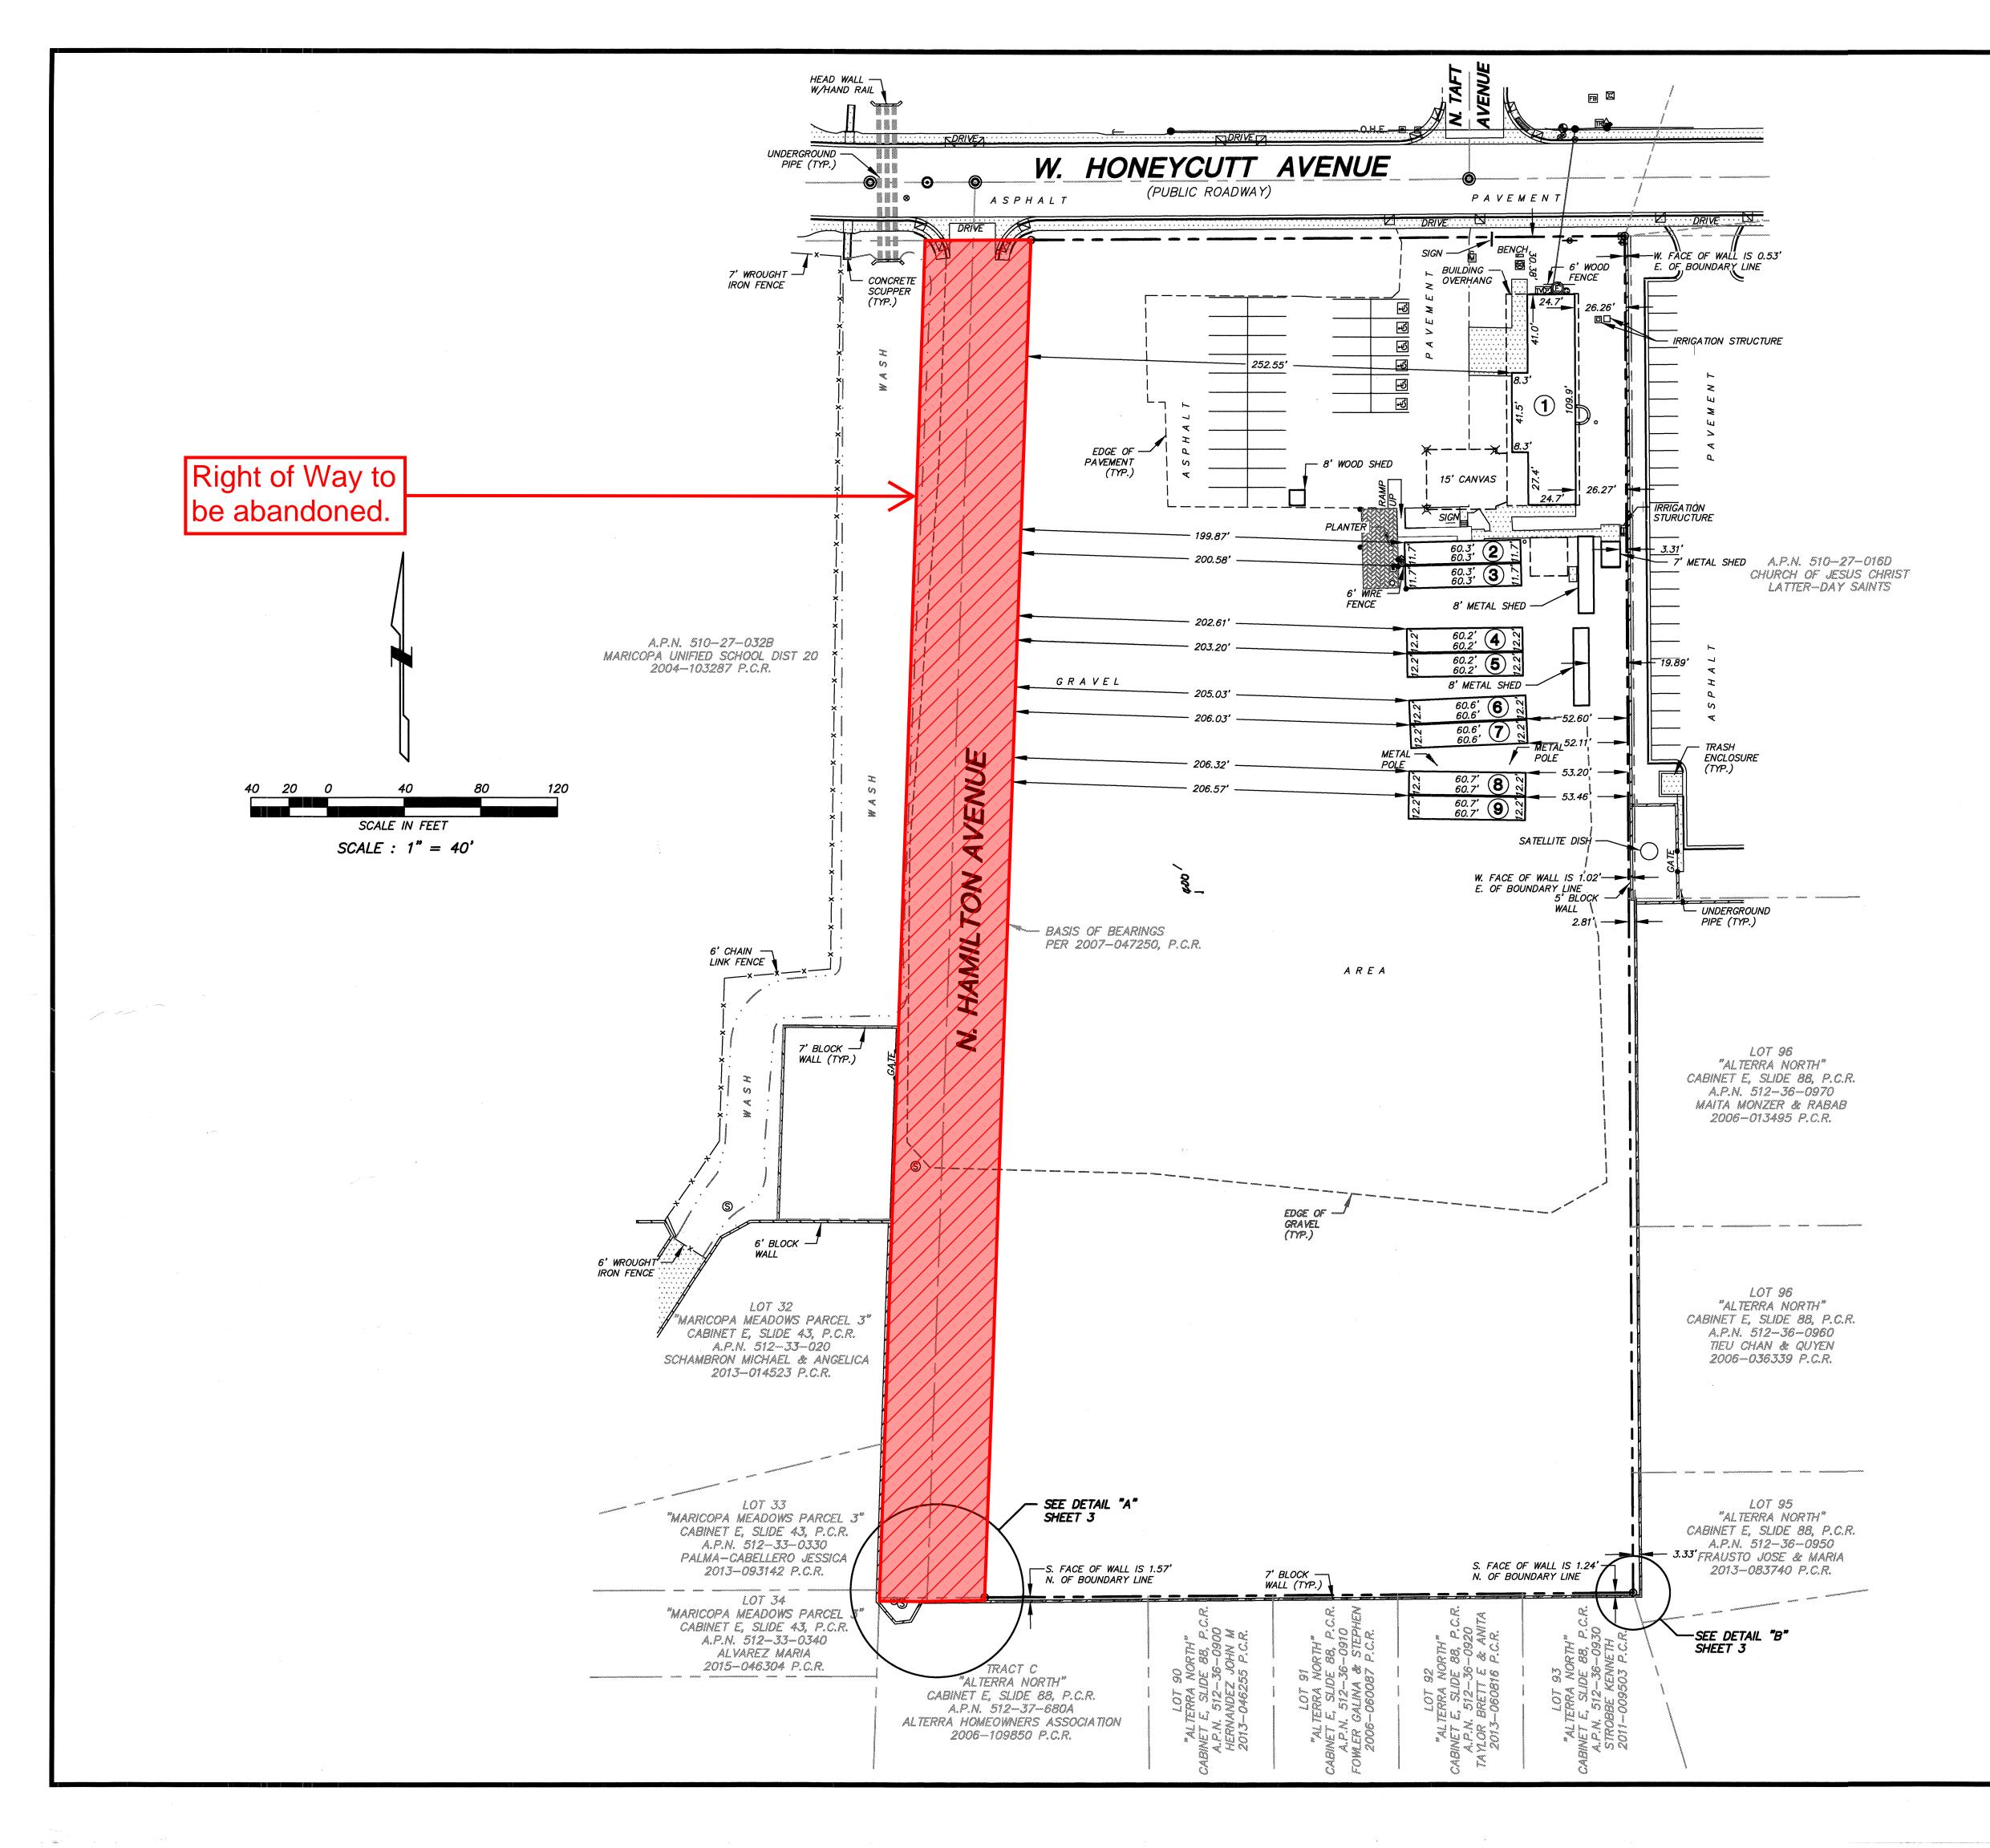

N. Hamilton Ave. Abandonment – Location Exhibit

| BUILDING TABLE<br>45295 W. HONEYCUTT AVENUE |                 |               |          |  |  |  |
|---------------------------------------------|-----------------|---------------|----------|--|--|--|
| BUILDING                                    | TYPE            | HEIGHT        | SQ. FEET |  |  |  |
| 1                                           | ONE STORY BRICK | 14'±          | 3,057    |  |  |  |
| 2                                           | ONE STORY WOOD  | 14'±          | 708      |  |  |  |
| 3                                           | ONE STORY WOOD  | 14'±          | 727      |  |  |  |
| 4                                           | ONE STORY WOOD  | 12'±          | 736      |  |  |  |
| 5                                           | ONE STORY WOOD  | 12'±          | 736      |  |  |  |
| 6                                           | ONE STORY WOOD  | 12'±          | 742      |  |  |  |
| 7                                           | ONE STORY WOOD  | 12'±          | 742      |  |  |  |
| 8                                           | ONE STORY WOOD  | 12 <b>'</b> ± | 743      |  |  |  |
| 9                                           | ONE STORY WOOD  | 12'±          | 743      |  |  |  |

## LEGEND

|                               | BOUNDARY LINE                                        |  |  |  |  |
|-------------------------------|------------------------------------------------------|--|--|--|--|
|                               | CENTER LINE OR MONUMENT LINE                         |  |  |  |  |
| \$`, <b>`</b> ,`,`,`,`,`,`,`, | CONCRETE SURFACE                                     |  |  |  |  |
|                               | BRICK SURFACE                                        |  |  |  |  |
|                               | 24 INCH VERTICAL CURB & GUTTER                       |  |  |  |  |
|                               | 6 INCH CONCRETE CURB                                 |  |  |  |  |
| DRIVE                         | INDICATES DRIVEWAY (MEANS OF ACCESS)                 |  |  |  |  |
|                               | WALL                                                 |  |  |  |  |
| X                             | FENCE                                                |  |  |  |  |
| •—×—•                         | GATE                                                 |  |  |  |  |
| O.H.E                         | OVERHEAD ELECTRIC LINE                               |  |  |  |  |
| ۲                             | FOUND 1/2" CAPPED REBAR<br>STAMPED 38001             |  |  |  |  |
| O                             | FOUND 3" CITY OF MARICOPA<br>BRASS CAP FLUSH         |  |  |  |  |
| Ο                             | CALCULATED POSITION                                  |  |  |  |  |
| •                             | NO MONUMENT FOUND OR SET<br>(UNLESS OTHERWISE NOTED) |  |  |  |  |
| <b>(</b>                      | SCHEDULE B ITEM                                      |  |  |  |  |
| •                             | BACK FLOW PREVENTER                                  |  |  |  |  |
| M                             | CABLE TELEVISION RISER                               |  |  |  |  |
| $\leftarrow$                  | DOWN GUY                                             |  |  |  |  |
| E                             | ELECTRIC BOX                                         |  |  |  |  |
| C                             | ELECTRIC CABINET                                     |  |  |  |  |
| Ē                             | ELECTRIC METER                                       |  |  |  |  |
| E                             | ELECTRIC PANEL                                       |  |  |  |  |
| FB                            | FIBER OPTIC JUNCTION BOX                             |  |  |  |  |
| <b>9</b>                      | FIRE HYDRANT                                         |  |  |  |  |
| Ø                             | FIRE ASSEMBLELY                                      |  |  |  |  |
| 9                             | GAS MARKER                                           |  |  |  |  |
| ٠                             | GUARD POST OR GATE POST                              |  |  |  |  |
| G                             | GAS VALVE                                            |  |  |  |  |
| હ                             | HANDICAPPED SPACE                                    |  |  |  |  |
| ×                             | LIGHT POLE                                           |  |  |  |  |
| Μ                             | MAIL BOX                                             |  |  |  |  |
|                               | METAL COVER (RECTANGULAR)                            |  |  |  |  |
| •                             | POWER POLE                                           |  |  |  |  |
| •                             | POWER POLE W/ UNDERGROUND ELECTRIC                   |  |  |  |  |
| 0                             | SEWER CLEAN OUT                                      |  |  |  |  |
| S                             | SEWER MANHOLE                                        |  |  |  |  |
| 9                             | SEWER MARKER                                         |  |  |  |  |
| &<br>0                        | SPRINKLER HOOK-UP (FIRE DEPARTMENT)                  |  |  |  |  |
| <b>19</b>                     | STUB OUT                                             |  |  |  |  |
|                               | TELEPHONE RISER                                      |  |  |  |  |
|                               | WATER METER                                          |  |  |  |  |
| 8<br>4 7 N                    | WATER VALVE                                          |  |  |  |  |
| A.P.N.<br>P.C.R.              | ASSESSORS PARCEL NUMBER<br>PINAL COUNTY RECORDS      |  |  |  |  |
|                               | RIGHT OF WAY                                         |  |  |  |  |
| R/W<br>BK.                    | RIGHT OF WAT<br>BOOK                                 |  |  |  |  |
| BR.<br>PG.                    | PAGE                                                 |  |  |  |  |
| РС.<br>(TYP.)                 |                                                      |  |  |  |  |
| (TP.)<br>(R)                  | RECORD PER DESCRIPTION                               |  |  |  |  |
| (N)<br>(M)                    | MEASURED                                             |  |  |  |  |
| ()                            |                                                      |  |  |  |  |

## NOTE: ALL LINE & CURVE TABLE AND BOUNDARY INFORMATION SEE SHEET NO. 3

. 1

EXPIRES 3/31/17

| REVISIONS | DATE DATE DESCRIPTION                                                                                                                                               |  |  |  |  |  |  |  |   |
|-----------|---------------------------------------------------------------------------------------------------------------------------------------------------------------------|--|--|--|--|--|--|--|---|
|           | ALTA / NSPS LAND TITLE SURVEY<br>45295 W. HONEYCUTT AVENUE<br>MARICOPA, AZ 85139                                                                                    |  |  |  |  |  |  |  |   |
|           | 21415 N. 23rd Avenue, Phoenix, AZ 85027<br>21415 N. 23rd Avenue, Phoenix, AZ 85027<br>623–869–0726 (fax)<br>www.superiorsurveying.com<br>info@superiorsurveying.com |  |  |  |  |  |  |  | F |