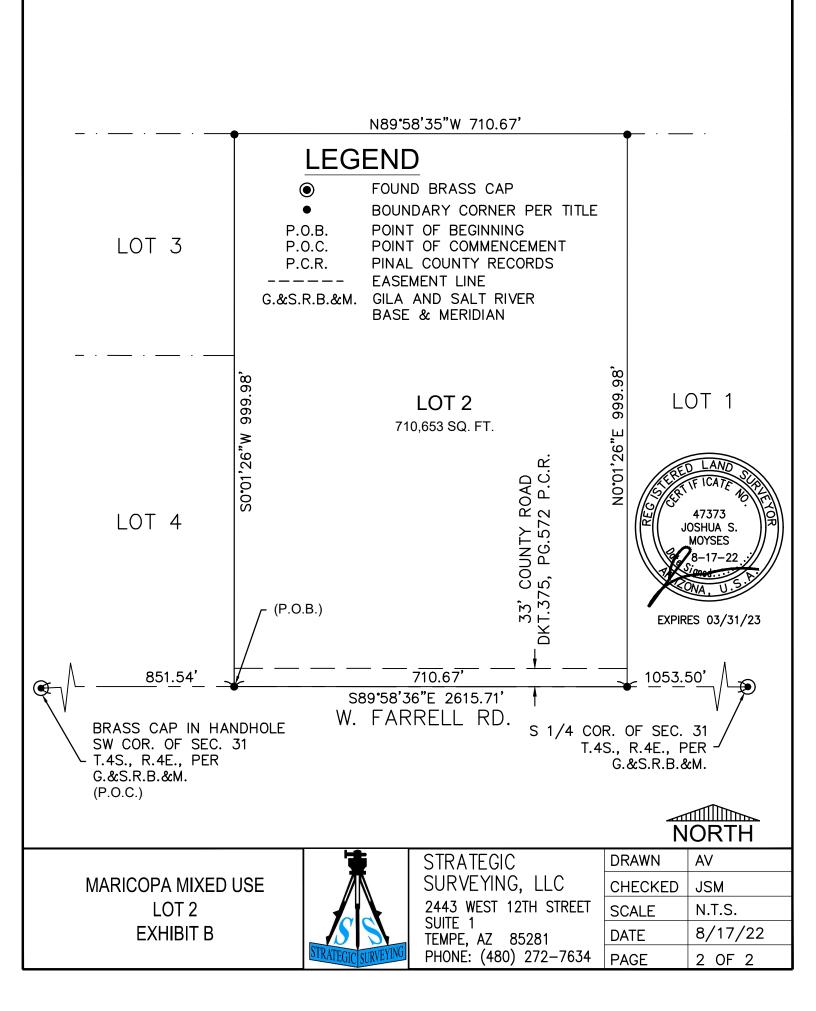

## LOT 2 LEGAL EXHIBIT A

A PORTION OF PARCEL NO. 2 AS RECORDED IN DOCUMENT 2018-038808 PER COUNTY RECORDS LOCATED IN THE SOUTHWEST ONE-QUARTER OF SECTION 31, TOWNSHIP 4 SOUTH, RANGE 4 EAST, OF THE GILA AND SALT RIVER BASE AND MERIDIAN, COUNTY OF PINAL, STATE OF ARIZONA MORE PARTICULARLY DESCRIBED AS:

**COMMENCING** AT THE SOUTH WEST CORNER OF SAID SECTION 31, WHOSE SOUTH ONE-QUARTER CORNER BEARS SOUTH 89°58'36" EAST, 2615.71 FEET;

THENCE ALONG THE SOUTH SECTION LINE OF THE SOUTHWEST ONE-QUARTER OF SAID SECTION 31 NORTH 89°58'36" WEST, 851.54 FEET, TO THE **POINT OF BEGINNING**;

THENCE CONTINUING ALONG SAID SECTION LINE SOUTH 89°58'36" EAST, 710.67 FEET;

THENCE LEAVING SAID SECTION LINE NORTH 0°01'26" EAST, 999.98 FEET;

THENCE NORTH 89°58'36" WEST, 710.67 FEET;

THENCE SOUTH 0°01'26" WEST, 999.98 FEET, TO THE POINT OF BEGINNING

SAID AREA CONTAINS 710,653 SQ. FT. OR (16.31) ACRES MORE OR LESS.

EXPIRES 03/31/23