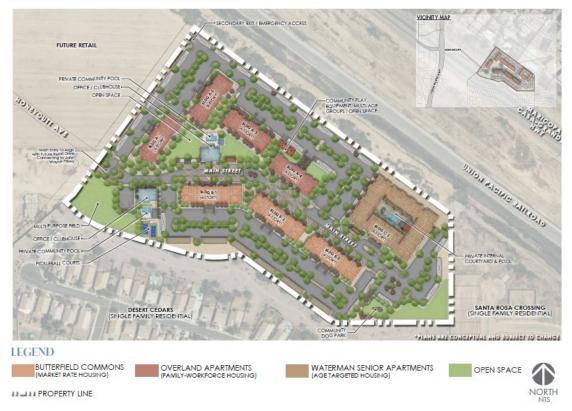

The applicant is seeking to rezone the property from CI-1 (Light Industry & Warehouse) to PAD in tandem with a request for a Minor General Plan Amendment to change the land use designation from Employment (E) to Mixed Use (MU). The intent for the site is to provide diverse residential housing options accommodating both age and affordability. The development consists of 200 family affordable units, 200 senior affordable units, and 174 market rate units providing a density of 28.46 dwelling units per acre. The senior affordable housing units is designed to create an accessible interior circulation for residents, a central amenity area and a pickup/ drop off drive at the main entrance for residents who no longer drive themselves. The single wrap structure contains 160 one-bedroom and 40 two-bedroom units. Each of the four family affordable buildings will be comprised 50 units, which include 18 one-bedroom, 16 two-bedroom, and 16 three-bedroom units. Lastly, the three market rate buildings will include 26 one-bedroom, 20 two-bedroom, and 12 three-bedroom units each.

With the rapid increase of telecommuting post pandemic, immediate proximity to future dining and retail nodes, and lower vehicular ownership rates of senior and affordable housing residents, the applicant is proposing to unique development standards as a part of the PAD re-zoning request. Each product type has a proposed reduction in parking standards that differ from the City of Maricopa parking requirements. In total, the developer intends to provide a minimum of 842 parking spaces, which is a 5.87% reduction in required parking from current parking standards. Parking options will include a combination of covered and uncovered stalls as well as detached garages along the southern property line that act as a buffer from adjacent single-family homes. Access to the site will be provided via public-access promenade beginning at John Wayne Boulevard and continuing east through the future commercial development to the non-gated entrance. From the primary entrance at the western property line, the main interior circulation street is intended to provide a welcoming pedestrian experience with well-design connection pathways, tree lined streets and thoughtful hardscape materials to encourage walkability within the community and to the adjacent uses. A secondary exit and fire access road is provided at the northwest corner of the subject site. Each product type will have their own private clubhouse and amenities along with the open space areas that are accessible to all residents. Additionally, with continued communication between the development team and the City of Maricopa, DBG Properties has been made aware that the City of Maricopa intends on financing and constructing the required utility lines between John Wayne Parkway and the proposed multi-family site in order to serve future development.

The applicant is seeking to rezone the property from CI-1 (Light Industry & Warehouse) to Planned Area Development (PAD) in tandem with a request for a Minor General Plan Amendment to change the land use designation from Employment (E) to High Density Residential (H). The intent for the site is to provide diverse residential housing options accommodating both age and affordability. The development consists of 200 family affordable units, 200 senior affordable units, and 174 market rate units providing a density of 28.46 dwelling units per acre. The senior affordable housing units are designed to create accessible interior circulation for residents, a central amenity area and a pickup/drop off drive at the main entrance for residents who no longer drive themselves. The single wrap structure contains 160 one-bedroom and 40 two-bedroom units. Each of the four family affordable buildings will be comprised of 50 units, which include 26 one-bedroom, 16 two-bedroom, and 8 three-bedroom units. Lastly, the three market rate buildings will include 26 one-bedroom, 20 two-bedroom, and 12 three-bedroom units each.

Parking options will include a combination of covered and uncovered stalls as well as detached garages along the southern property line that act as a buffer from adjacent single-family homes. Access to the site will be provided via public-access promenade beginning at John Wayne Boulevard and continuing east at Honeycutt Avenue through the future commercial development to the non-gated entrance. From the primary entrance at the western property line, the main interior circulation street is intended to provide a welcoming pedestrian experience with well-design connection pathways, tree lined streets and thoughtful hardscape materials to encourage walkability within the community and to the adjacent uses. A secondary exit and fire access road is provided at the northwest corner of the subject site.

Each of the three product types will have their own private clubhouse and amenities along with the open space areas that are accessible to all residents. Additionally, with continued communication between the development team and the City of Maricopa, DBG Properties has been made aware that the City of Maricopa intends on financing and constructing the required utility lines between John Wayne Parkway and the proposed multi-family site in order to serve the proposed future multi-family development through the anticipated future commercial site to the west.