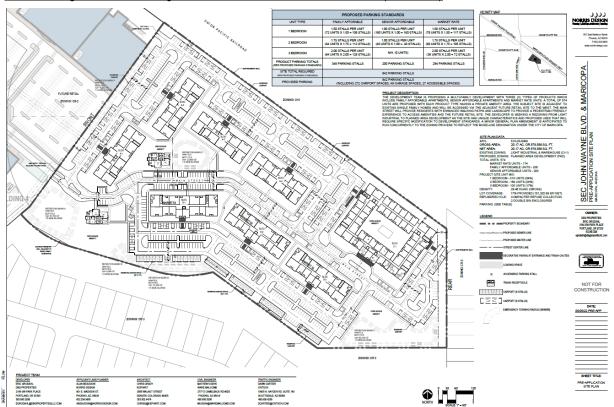

The applicant is seeking to rezone the property from CI-1 (Light Industry & Warehouse) to PAD in tandem with a request for a Minor General Plan Amendment to change the land use designation from Employment (E) to Mixed Use (MU). The intent for the site is to provide diverse residential housing options accommodating both age and affordability. The development consists of 200 family affordable units, 200 senior affordable units, and 174 market rate units providing a density of 28.46 dwelling units per acre. The senior affordable housing units is designed to create an accessible interior circulation for residents, a central amenity area and a pickup/ drop off drive at the main entrance for residents who no longer drive themselves. The single wrap structure contains 160 one-bedroom and 40 two-bedroom units. Each of the four family affordable buildings will be comprised 50 units, which include 18 one-bedroom, 16 two-bedroom, and 16 three-bedroom units. Lastly, the three market rate buildings will include 26 one-bedroom, 20 two-bedroom, and 12 three-bedroom units each.

With the rapid increase of telecommuting post pandemic, immediate proximity to future dining and retail nodes, and lower vehicular ownership rates of senior and affordable housing residents, the applicant is proposing to unique development standards as a part of the PAD re-zoning request. Each product type has a proposed reduction in parking standards that differ from the City of Maricopa parking requirements. In total, the developer intends to provide a minimum of 842 parking spaces, which is a 5.87% reduction in required parking from current parking standards. Parking options will include a combination of covered and uncovered stalls as well as detached garages along the southern property line that act as a buffer from adjacent single-family homes. Access to the site will be provided via public-access promenade beginning at John Wayne Boulevard and continuing east through the future commercial development to the non-gated entrance. From the primary entrance at the western property line, the main interior circulation street is intended to provide a welcoming pedestrian experience with well-design connection pathways, tree lined streets and thoughtful hardscape materials to encourage walkability within the community and to the adjacent uses. A secondary exit and fire access road is provided at the northwest corner of the subject site. Each product type will have their own private clubhouse and amenities along with the open space areas that are accessible to all residents. Additionally, with continued communication between the development team and the City of Maricopa, DBG Properties has been made aware that the City of Maricopa intends on financing and constructing the required utility lines between John Wayne Parkway and the proposed multi-family site in order to serve future development.

Formal Neighborhood Meeting - Final Notification Letter Attachments (continued)

APARTMENTS AT HONEYCUTT | CONCEPTUAL SITE PLAN

09/02/2022