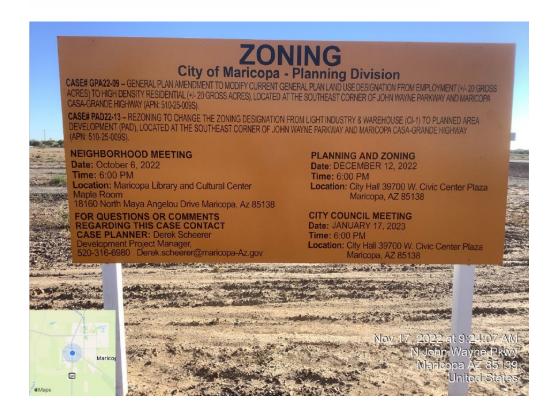

### FORMAL NEIGHBORHOOD MEETING

The following pages include all documents pertaining to the notification letter sent on September 16<sup>th</sup>, 2022, including:

- Final notification letter sent to adjacent property owners (approved by staff)
- Final notification letter attachments sent to adjacent property owners (approved by staff)
- 600-foot radius map of properties contacted
- List of property owners contacted, including parcel numbers, owner names and tax billing addresses

September 16th, 2022

#### RE: CASE # GPA22-09 & PAD22-13 - APARTMENTS AT HONEYCUTT.

This site is generally located at the southeast corner of John Wayne Parkway and Maricopa Casa-Grande Highway within the City of Maricopa incorporated limits.

### Dear Neighbor:

An application has been filed with the City of Maricopa by Norris Design, on behalf of DGB Properties, LLC, for a Planned Area Development (PAD) and General Plan Amendment (GPA) to allow for the development of a multi-family residential community, known as the Apartments at Honeycutt, at the above-mentioned property. The neighborhood meeting date in regard to this request is as follows:

### NEIGHBORHOOD MEETING:

Date: Thursday, October 6th, 2022 @ 6:00 p.m.

OR

### Virtual Zoom Meeting:

- 1. Go to: www.zoom.us
- 2. Click on "Join a Meeting"
- 3. Follow on-screen instructions. Meeting ID: 985 5189 0300

Audio-Only Option: (669) 900-6833 Passcode: 862559 In Person Meeting Location:

Maricopa Library and Cultural Center
Maple Room

18160 North Maya Angelou Drive Maricopa, AZ 85138

| PUBLIC HEARING PROCESS            |                   |  |  |  |
|-----------------------------------|-------------------|--|--|--|
| Planning & Zoning Commission: TBD | City Council: TBD |  |  |  |

According to the Pinal County Assessors records, you are a property owner within 600 feet of the property under consideration. In order to better inform you of the public meeting scheduled for this matter, this notice is being sent to you via first class mail.

If you wish to provide input on this matter, you may attend this meeting or submit written comment before or at the meeting. If you have any questions concerning this matter, please contact Derek Sheerer with the City of Maricopa Planning Department at 520-568-9098. You can also email him at <a href="mailto:derek.scheerer@maricopa-az.gov">derek.scheerer@maricopa-az.gov</a> subject Case# GPA22-09 & PAD22-13 also known as the Apartments at Honeycutt. Additionally, you are welcomed to contact the applicant at 602-254-9600 or by e-mail to <a href="mailto:abeaudoin@norris-design.com">abeaudoin@norris-design.com</a>.

Please note, this PAD and GPA request will be heard at a future Planning & Zoning Commission meeting and City Council Hearing, in which another notification will be provided to you once the dates have been scheduled.

Please see additional pages for project narrative and other exhibits.

Sincerely,

Alan Beaudoin Principal

> \*\*Esta información se puede proporcionar en español a pedido, por favor comuníquese con Rodlolfo Lopez, 520-316-6986 para la información.