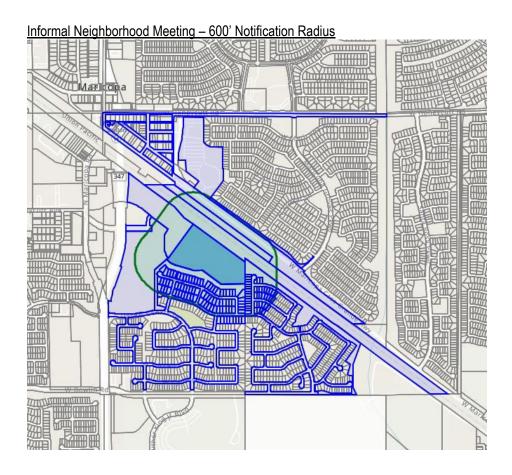

### FORMAL NEIGHBORHOOD MEETING

The following pages include all documents pertaining to the notification letter sent on September 16<sup>th</sup>, 2022, including:

- Final notification letter sent to adjacent property owners (approved by staff)
- Final notification letter attachments sent to adjacent property owners (approved by staff)
- 600-foot radius map of properties contacted
- List of property owners contacted, including parcel numbers, owner names and tax billing addresses

### Formal Neighborhood Meeting - 600' Notification Radius