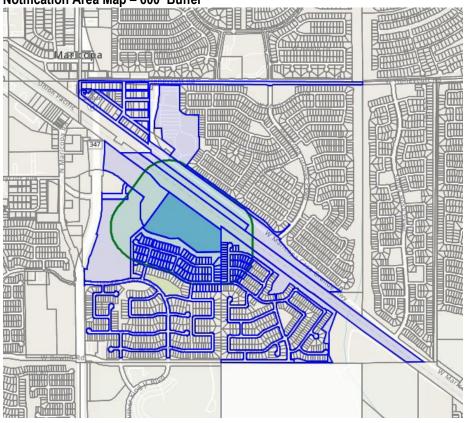

### **Notification Documents**

First Notification - Informal Neighborhood Meeting

- Final notification letter sent to adjacent property owners (approved by staff)
- Final notification attachments sent to adjacent property owners (approved by staff)
- 600-foot radius map of properties contacted
- List of property owners contacted, including parcel numbers, owner names, and tax billing addresses

- Mailed notice letter to all property owners within a 600-foot radius of the project site
- Mailed notice included a Project Narrative, Pre-Application Site Plan & 600-foot Notification Map

The informal neighborhood meeting was held virtually via Zoom. The development team prepared a presentation to review the proposal of the rezoning request and the GPA request. A conceptual site plan, prepared for the Pre-Application submittal, was presented to stimulate conversation with the meeting attendees to receive feedback or answer any questions. During the meeting, each development team member was introduced and available for any questions directed at any specific specialty. Conceptual architectural elevations were also presented to provide a visual exhibit of what the development may look like once constructed. Meeting attendees were encouraged to use the virtual chat at any point during the presentation. Questions raised by neighborhood meeting attendees were responded to by the development team at the end of the presentation.

### **Informal Neighborhood Meeting Notification Letter**

The following pages include all documents pertaining to the notification letter sent on May 23<sup>rd</sup>, 2022, including:

- Final notification letter sent to adjacent property owners (approved by staff)
- Final notification letter attachments sent to adjacent property owners (approved by staff)
- 600-foot radius map of properties contacted
- List of property owners contacted, including parcel numbers, owner names and tax billing addresses

Sincerely,

Alan Beaudoin

Attachments: Pre-Application Site Plan, Narrative & Notification Area Map

901 East Madison Street | Phoenix, AZ 85034

www.norris-design.com

Pre-Application Narrative SEC John Wayne Blvd. & Maricopa - (APN: 510-25-009S) May 5, 2022