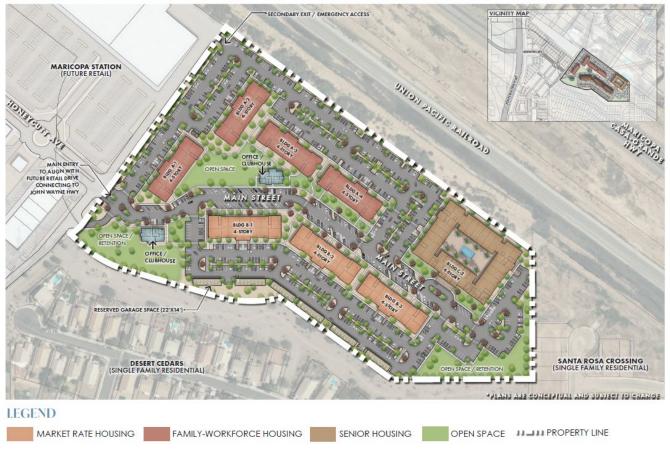

The applicant is seeking to rezone the property from CI-1 (Light Industry & Warehouse) to PAD in tandem with a request for a Minor General Plan Amendment to change the land use designation from Employment (E) to Mixed Use (MU). The intent for the site is to provide diverse residential housing options accommodating both age and affordability. The development consists of 200 family affordable units, 200 senior affordable units, and 174 market rate units providing a density of 28.46 dwelling units per acre. The senior affordable housing units is designed to create an accessible interior circulation for residents, a central amenity area and a pickup/ drop off drive at the main entrance for residents who no longer drive themselves. The single wrap structure contains 160 one-bedroom and 40 two-bedroom units. Each of the four family affordable buildings will be comprised 50 units, which include 18 one-bedroom, 16 two-bedroom, and 16 three-bedroom units. Lastly, the three market rate buildings will include 26 one-bedroom, 20 two-bedroom, and 12 three-bedroom units each.

With the rapid increase of telecommuting post pandemic, immediate proximity to future dining and retail nodes, and lower vehicular ownership rates of senior and affordable housing residents, the applicant is proposing to unique development standards as a part of the PAD re-zoning request. Each product type has a proposed reduction in parking standards that differ from the City of Maricopa parking requirements. In total, the developer intends to provide a minimum of 842 parking spaces, which is a 5.87% reduction in required parking from current parking standards. Parking options will include a combination of covered and uncovered stalls as well as detached garages along the southern property line that act as a buffer from adjacent single-family homes. Access to the site will be provided via public-access promenade beginning at John Wayne Boulevard and continuing east through the future commercial development to the non-gated entrance. From the primary entrance at the western property line, the main interior circulation street is intended to provide a welcoming pedestrian experience with well-design connection pathways, tree lined streets and thoughtful hardscape materials to encourage walkability within the community and to the adjacent uses. A secondary exit and fire access road is provided at the northwest corner of the subject site. Each product type will have their own private clubhouse and amenities along with the open space areas that are accessible to all residents. Additionally, with continued communication between the development team and the City of Maricopa, DBG Properties has been made aware that the City of Maricopa intends on financing and constructing the required utility lines between John Wayne Parkway and the proposed multi-family site in order to serve future development.

Formal Neighborhood Meeting - Final Notification Letter Attachments (continued)

APARTMENTS AT HONEYCUTT | CONCEPTUAL SITE PLAN

09/02/2022