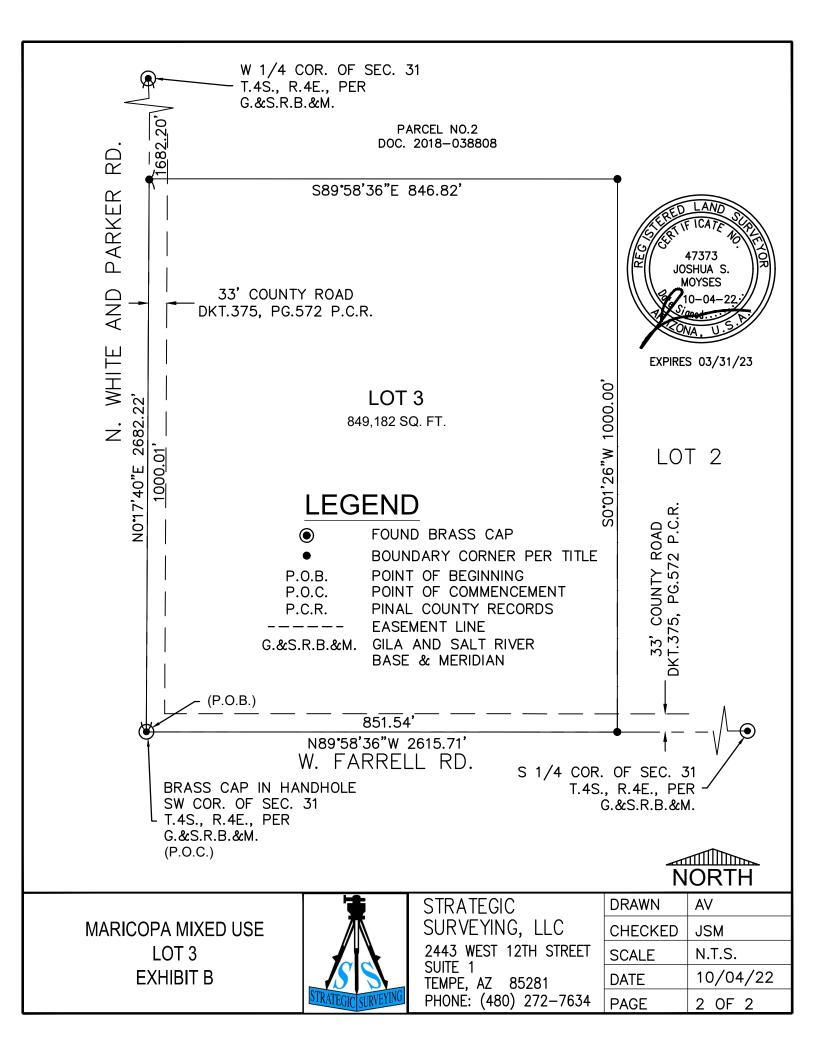

## LOT 3 LEGAL EXHIBIT A

A PORTION OF PARCEL NO. 2 AS RECORDED IN DOCUMENT 2018-038808 PER COUNTY RECORDS LOCATED IN THE SOUTHWEST ONE-QUARTER OF SECTION 31, TOWNSHIP 4 SOUTH, RANGE 4 EAST, OF THE GILA AND SALT RIVER BASE AND MERIDIAN, COUNTY OF PINAL, STATE OF ARIZONA MORE PARTICULARLY DESCRIBED AS:

**BEGINNING** AT THE SOUTHWEST CORNER OF SAID SECTION 31, WHOSE WEST ONE-QUARTER CORNER BEARS NORTH 0°17'40" EAST, 2682.22 FEET;

THENCE ALONG THE WEST SECTION LINE OF THE SOUTHWEST ONE-QUARTER OF SAID SECTION 31 NORTH 0°17'40" EAST, 1000.01 FEET;

THENCE LEAVING SAID SECTION LINE SOUTH 89°58'36" EAST, 846.82 FEET;

THENCE SOUTH 0°01'26" WEST, 1000.00 FEET, TO A POINT ON THE SOUTH SECTION LINE OF SAID SOUTHWEST ONE-QUARTER OF SECTION 31;

THENCE ALONG SAID SECTION LINE NORTH 89°58'36" WEST, 851.54 FEET, TO THE **POINT OF BEGINNING** SAID AREA CONTAINS 849,182 SQ. FT. OR (19.49) ACRES MORE OR LESS.