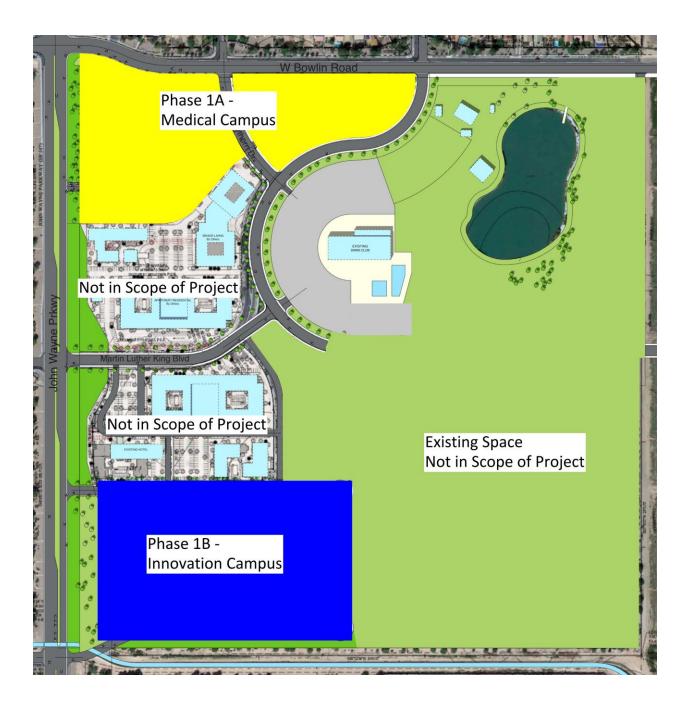

#### **Site Plan**

#### **Project Phase and Timelines:**

- Phase 1A: Medical Campus Anticipated Buildout: 1 thru 36 Months (14.3 acres)
- Phase 1B: Innovation Campus Anticipated Buildout: 1 thru 48 Months (12 acres)

Future: D3 is an exceptional development that looks to the future, while preserving and revitalizing Copper Sky Park in ways that blends its unique amenities with generous public park open spaces and many new services for the City of Maricopa.

#### **Project Phase and Timelines:**

- Phase 1A: Medical Campus Anticipated Buildout: 1 thru 36 Months (14.3 acres)
- Phase 1B: Innovation Campus Anticipated Buildout: 1 thru 48 Months (12 acres)

Future: D3 is an exceptional development that looks to the future, while preserving and revitalizing Copper Sky Park in ways that blends its unique amenities with generous public park, open spaces and many new services for the City of Maricopa.