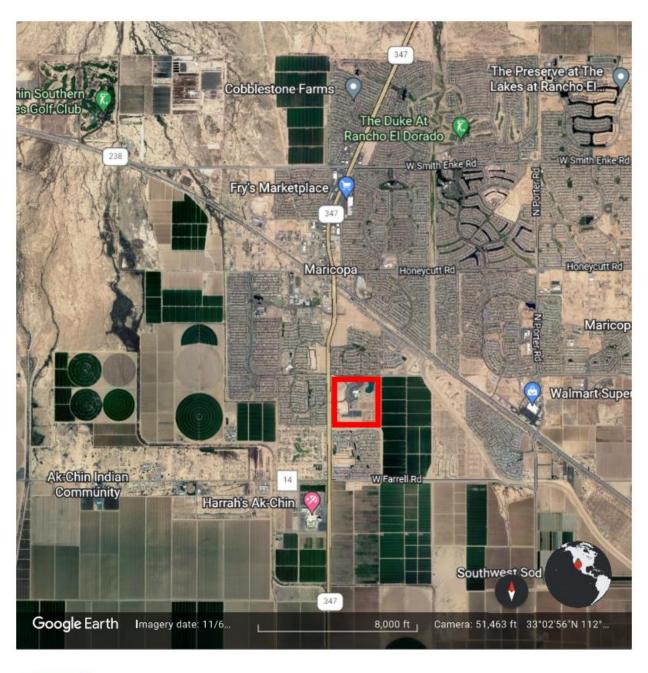

ith beautiful landscaping and water features.

Destination: D3 PAD is a dynamic and unique mixed-use project, and an experience destination to benefit the surrounding communities and beyond.

Request: The applicant is requesting the current MU-G (Mixed-Use-General) and TR (Transition) to PAD (Planned Area Development) to allow a more consistent and integrated development to be constructed at Copper Sky Park.

#### Conclusion:

- City of Maricopa is pro-growth and business friendly.
- Opportunity to build an iconic Smart City of the future.
- Opportunity to build on the Maricopa brand as an Innovation Hub.
- Instantly generating over 400 new medical related, high-paying jobs.
- Upon completion of the project, D3 will create nearly 3,000 annual operational jobs.

# **Project Location Map**





#### **Site Plan**



# **Radius Map of Property Owners Contacted**



# **List of Property Owners Contacted**

| ,                         | NELSON PATRICK E TR<br>44133 W PALO AMARILLO RD<br>MARICOPA, AZ 85138   | ROTHSCHILD LEROY D III<br>17062 N PALO PINO ST<br>MARICOPA, AZ 85138    |
|---------------------------|-------------------------------------------------------------------------|-------------------------------------------------------------------------|
| ,                         | RICE KATHIE & MICHAEL<br>44183 W PALO AMARILLO RD<br>MARICOPA, AZ 85138 | MATA CARLOS & NANCI<br>44264 W PALO AMARILLO RD<br>MARICOPA, AZ 85138   |
| ,                         | KRAFT MARK STEPHEN<br>44157 W PALO AMARILLO RD<br>MARICOPA, AZ 85138    | MACERNIE JON RAY & NANCY<br>17050 N PALO VERDE