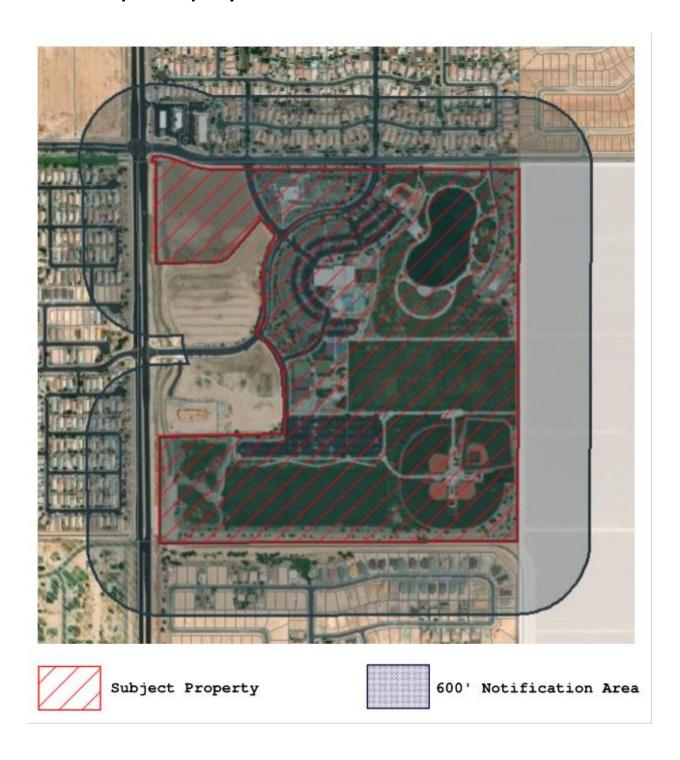

# **Radius Map of Property Owners Contacted**

#### City Council:

Tuesday, September 20, 2022, at 7:00 p.m. 39700 West Civic Center Plaza Maricopa, AZ 85138

According to the Pinal County Assessor records, you are a property owner within 600 feet of the property under consideration. In order to better inform you of the public meeting scheduled for this matter, this notice is being sent to you via first class mail.