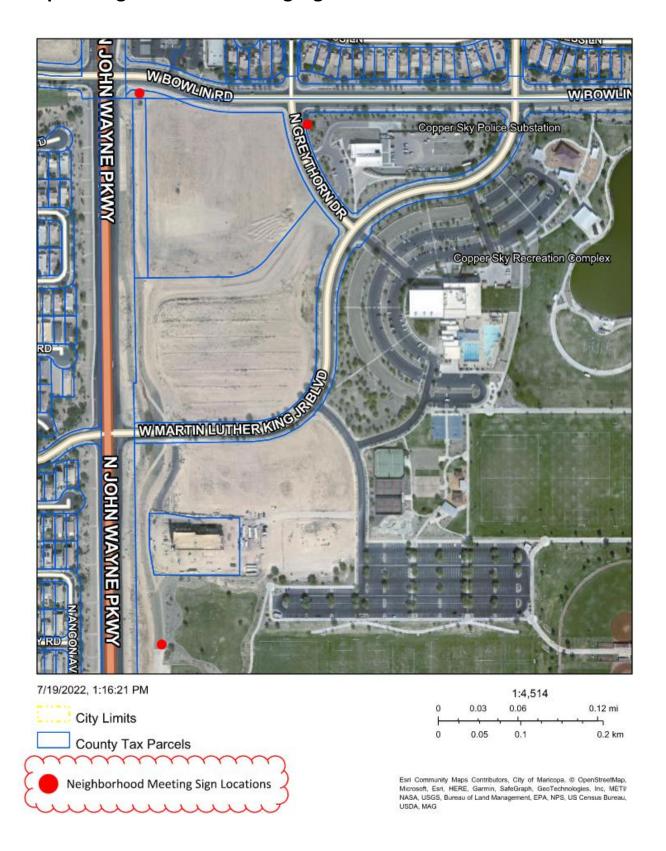

# **Map of Neighborhood Meeting Signs**

# **Pictures of Neighborhood Meeting Signs**

Sign Located on Corner of Bowlin and Greythorn

Sign Located on Corner of SR 347 and Bowlin

Sign Located by Dog Park Facing SR 347