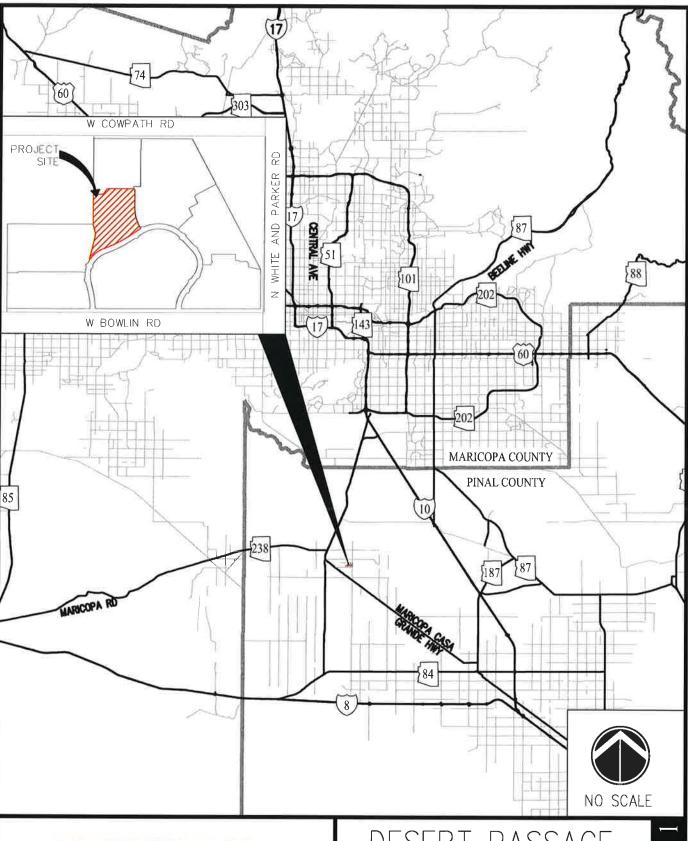

## **Background**

Desert Passage 8 is 12.1 acres of single family detached homes (CR3) planned for 64 lots located within a portion of Section 25, Township 4 South, Range 3 East of the Gila and Salt River Meridian, Pinal County, Arizona. The site is located in the Desert Passage Master Planned Community, and is approximately 1.3 miles north of West Maricopa Casa Grande Highway, and is bounded by Smith Farms Parcels 1, 6, 7 and 10 (Figure 1).