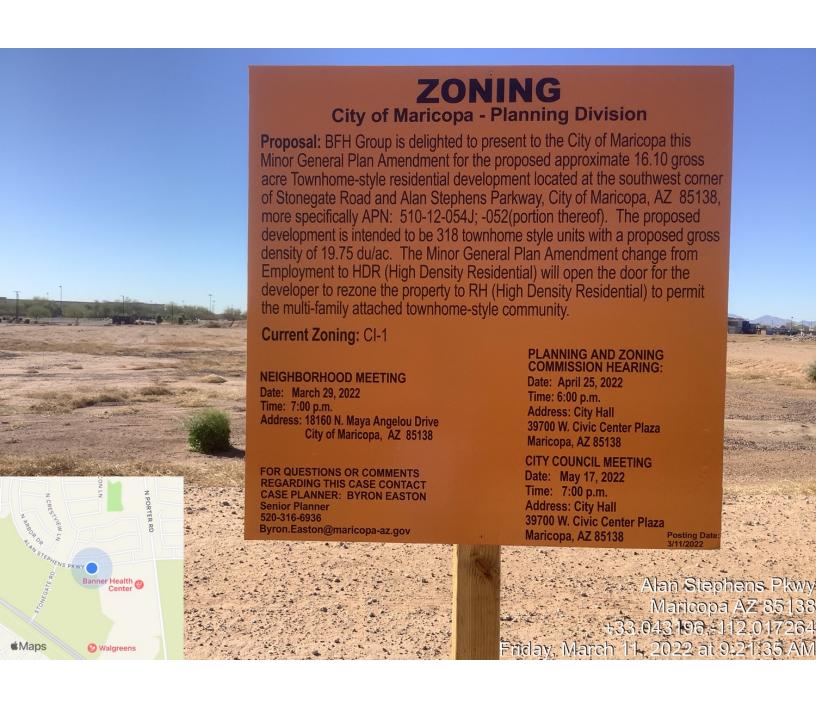

#### 1. PURPOSE OF REQUEST

BFH Group is delighted to present to the City of Maricopa this application with corresponding narrative for the Minor General Plan Amendment, Rezoning, & Preliminary Site Plan submittal and approval. Per request by the applicant, the purpose of the Citizen Participation Plan is to communicate with the surrounding and adjacent property owners the request for a Minor General Plan Amendment, Rezoning, & Preliminary Site Plan Approval to the proposed approximate 16.10 gross acre Townhome-style residential development located at the southwest corner of Stonegate Road and Alan Stephens Parkway, City of Maricopa, AZ 85138, more specifically APN: 510-12-054J; -052(portion thereof). The proposed development is intended to be 318 townhome style units with a proposed gross density of 19.75 du/ac. The Minor General Plan Amendment will open the door for the developer to rezone the property to RH (High Density Residential) to permit the multi-family attached townhome-style community.

BFH Group is delighted to present to the City of Maricopa this application for the Minor General Plan Amendment, Rezoning, & Preliminary Site Plan submittal and approval. This notification letter is to communicate with the surrounding and adjacent property owners the request for a Minor General Plan Amendment, Rezoning, & Preliminary Site Plan Approval to the proposed approximate 16.10 gross acre Townhome-style residential development located at the southwest corner of Stonegate Road and Alan Stephens Parkway, City of Maricopa, AZ 85138, more specifically APN: 510-12-054J; -052(portion thereof). The proposed development is intended to be 318 townhome style units with a proposed gross density of 19.75 du/ac. The Minor General Plan Amendment will open the door for the developer to rezone the property to RH (High Density Residential) to permit the multi-family attached townhome-style community.

PROJECT NAME: VILLAS AT STONEGATE

LOCATION: SOUTHEAST CORNER OF ALAN STEPHENS PKWY & STONEGATE ROAD

REQUEST: GENERAL PLAN AMENDMENT-MINOR AND REZONING

CURRENT ZONING: CI-1