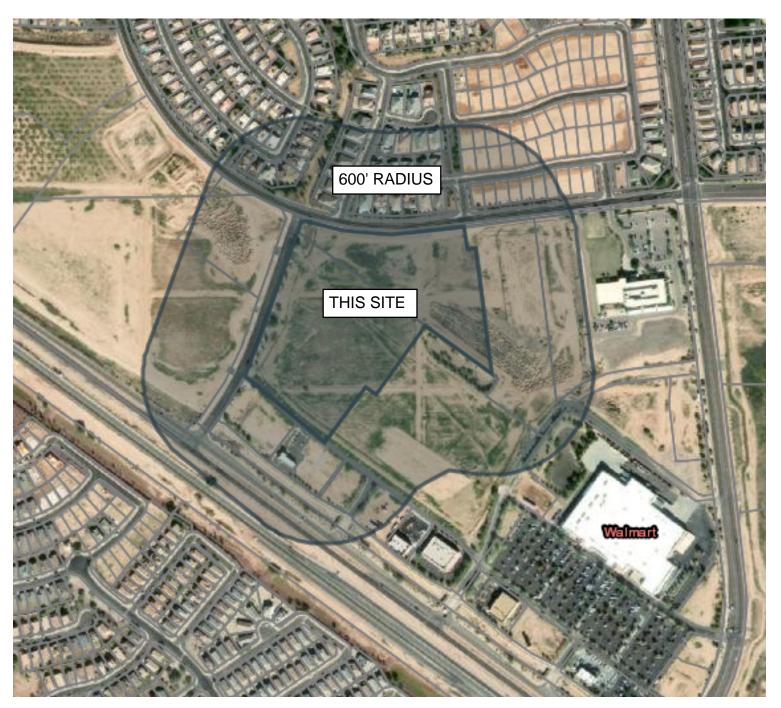

- 1. A contact list was developed for citizens and stakeholders who are within 600 feet of the subject property.
- 2. All persons listing on the contact list received a mailer notification which gave a general description of the property, the site plan and an invitation to a

According to the Pinal County Assessors records, you are a property owner within 600 feet of the property under consideration. In order to better inform you of the public meeting(s) scheduled for this matter, this notice is being sent to you via certified mail.