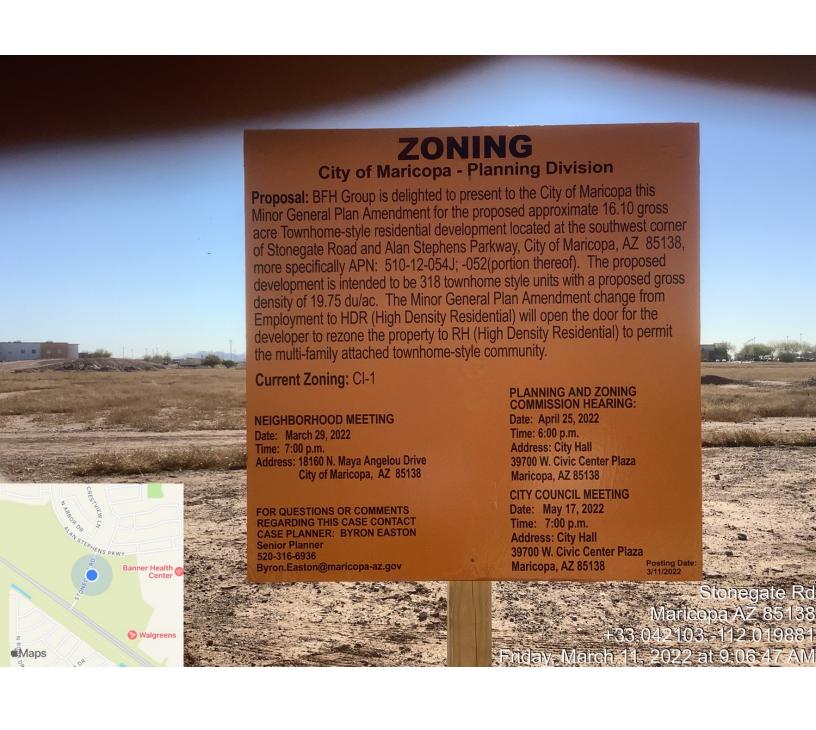

#### 1. PURPOSE OF REQUEST

BFH Group is delighted to present to the City of Maricopa this application with corresponding narrative for the Minor General Plan Amendment, Rezoning, & Preliminary Site Plan submittal and approval. Per request by the applicant, the purpose of the Citizen Participation Plan is to communicate with the surrounding and adjacent property owners the request for a Minor General Plan Amendment, Rezoning, & Preliminary Site Plan Approval to the proposed approximate 16.10 gross acre Townhome-style residential development located at the southwest corner of Stonegate Road and Alan Stephens Parkway, City of Maricopa, AZ 85138, more specifically APN: 510-12-054J; -052(portion thereof). The proposed development is intended to be 318 townhome style units with a proposed gross density of 19.75 du/ac. The Minor General Plan Amendment will open the door for the developer to rezone the property to RH (High Density Residential) to permit the multi-family attached townhome-style community.

BFH Group is delighted to present to the City of Maricopa this application for the Minor General Plan Amendment, Rezoning, & Preliminary Site Plan submittal and approval. This notification letter is to communicate with the surrounding and adjacent property owners the request for a Minor General Plan Amendment, Rezoning, & Preliminary Site Plan Approval to the proposed approximate 16.10 gross acre Townhome-style residential development located at the southwest corner of Stonegate Road and Alan Stephens Parkway, City of Maricopa, AZ 85138, more specifically APN: 510-12-054J; -052(portion thereof). The proposed development is intended to be 318 townhome style units with a proposed gross density of 19.75 du/ac. The Minor General Plan Amendment will open the door for the developer to rezone the property to RH (High Density Residential) to permit the multi-family attached townhome-style community.