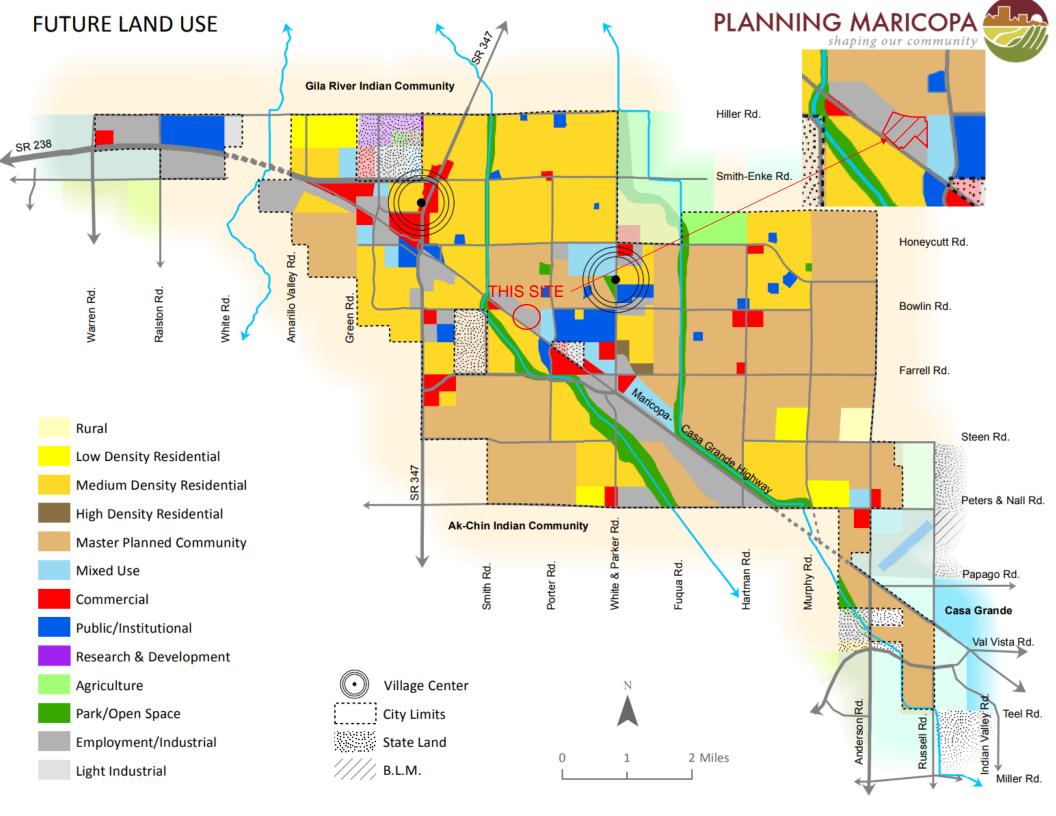

#### 1. PURPOSE OF REQUEST

BFH Group is delighted to present to the City of Maricopa this application with corresponding narrative for the Minor General Plan Amendment, Rezoning, & Preliminary Site Plan submittal and approval. Per request by the applicant, the purpose of the Citizen Participation Plan is to communicate with the surrounding and adjacent property owners the request for a Minor General Plan Amendment, Rezoning, & Preliminary Site Plan Approval to the proposed approximate 16.10 gross acre Townhome-style residential development located at the southwest corner of Stonegate Road and Alan Stephens Parkway, City of Maricopa, AZ 85138, more specifically APN: 510-12-054J; -052(portion thereof). The proposed development is intended to be 318 townhome style units with a proposed gross density of 19.75 du/ac. The Minor General Plan Amendment will open the door for the developer to rezone the property to RH (High Density Residential) to permit the multi-family attached townhome-style community.

BFH Group is delighted to present to the City of Maricopa this application for the Minor General Plan Amendment, Rezoning, & Preliminary Site Plan submittal and approval. This notification letter is to communicate with the surrounding and adjacent property owners the request for a Minor General Plan Amendment, Rezoning, & Preliminary Site Plan Approval to the proposed approximate 16.10 gross acre Townhome-style residential development located at the southwest corner of Stonegate Road and Alan Stephens Parkway, City of Maricopa, AZ 85138, more specifically APN: 510-12-054J; -052(portion thereof). The proposed development is intended to be 318 townhome style units with a proposed gross density of 19.75 du/ac. The Minor General Plan Amendment will open the door for the developer to rezone the property to RH (High Density Residential) to permit the multi-family attached townhome-style community.