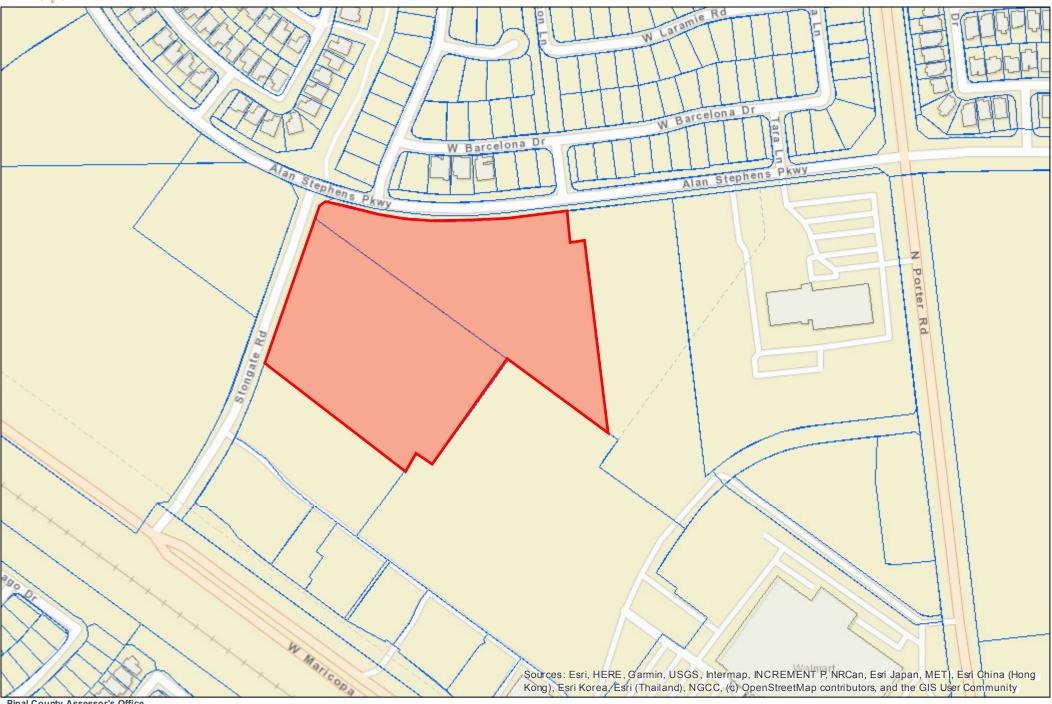

#### 1. PURPOSE OF REQUEST

BFH Group is delighted to present to the City of Maricopa this application with corresponding narrative for the Minor General Plan Amendment, Rezoning, & Preliminary Site Plan submittal and approval. Per request by the applicant, the purpose of the Citizen Participation Plan is to communicate with the surrounding and adjacent property owners the request for a Minor General Plan Amendment, Rezoning, & Preliminary Site Plan Approval to the proposed approximate 16.10 gross acre Townhome-style residential development located at the southwest corner of Stonegate Road and Alan Stephens Parkway, City of Maricopa, AZ 85138, more specifically APN: 510-12-054J; -052(portion thereof). The proposed development is intended to be 318 townhome style units with a proposed gross density of 19.75 du/ac. The Minor General Plan Amendment will open the door for the developer to rezone the property to RH (High Density Residential) to permit the multi-family attached townhome-style community.

BFH Group is delighted to present to the City of Maricopa this application for the Minor General Plan Amendment, Rezoning, & Preliminary Site Plan submittal and approval. This notification letter is to communicate with the surrounding and adjacent property owners the request for a Minor General Plan Amendment, Rezoning, & Preliminary Site Plan Approval to the proposed approximate 16.10 gross acre Townhome-style residential development located at the southwest corner of Stonegate Road and Alan Stephens Parkway, City of Maricopa, AZ 85138, more specifically APN: 510-12-054J; -052(portion thereof). The proposed development is intended to be 318 townhome style units with a proposed gross density of 19.75 du/ac. The Minor General Plan Amendment will open the door for the developer to rezone the property to RH (High Density Residential) to permit the multi-family attached townhome-style community.