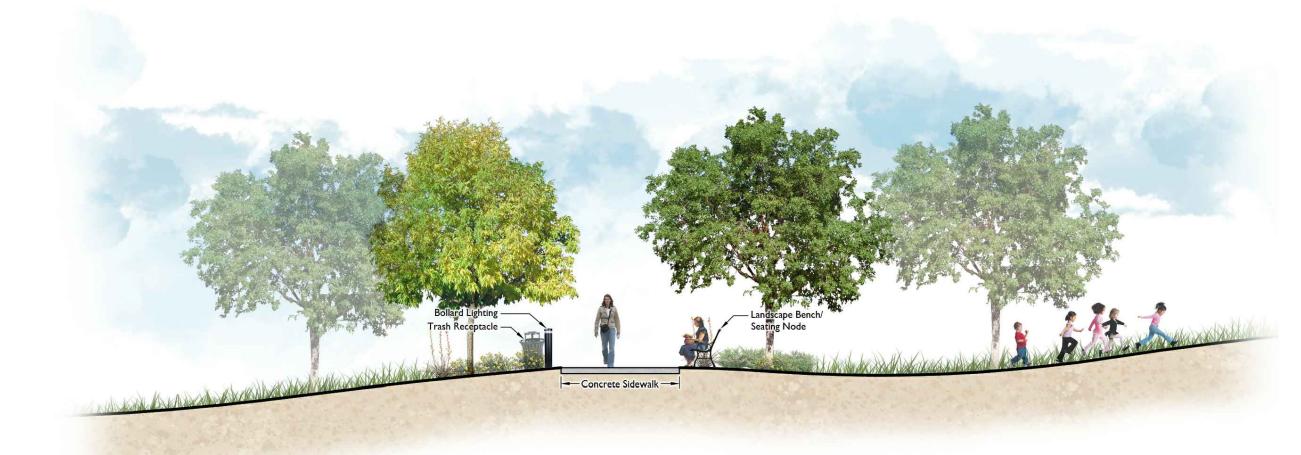

## PEDESTRIAN PASEO ILLUSTRATIVE CROSS SECTION

- I. SEATING NODES AND TRASH RECEPTACLES WILL BE LOCATED PERIODICALLY ALONG THE PASEO BETWEEN NEIGHBORHOOD PARKS.
- 2. BOLLARD LIGHT SPACING TO ACCOMODATE WAYFINDING. FINAL LOCATIONS TO BE DETERMINED BY ELECTRICAL ENGINEER.

LANDSCAPE BENCH Model: Rendezvous Color: Grey, By Anova, OAE

TRASH RECEPTACLE Model: Rendezvous Color: Grey, By Anova, OAE BOLLARD LIGHT Exact fixture to be determined at final design.

Open Space Master Plan