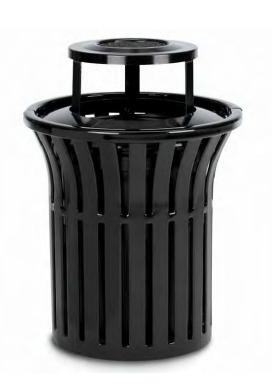

LANDSCAPE BENCH Model: Rendezvous Color: Grey, By Anova, OAE

TRASH RECEPTACLE Model: Rendezvous Color: Grey, By Anova, OAE BOLLARD LIGHT Exact fixture to be determined at final design.

Open Space Master Plan