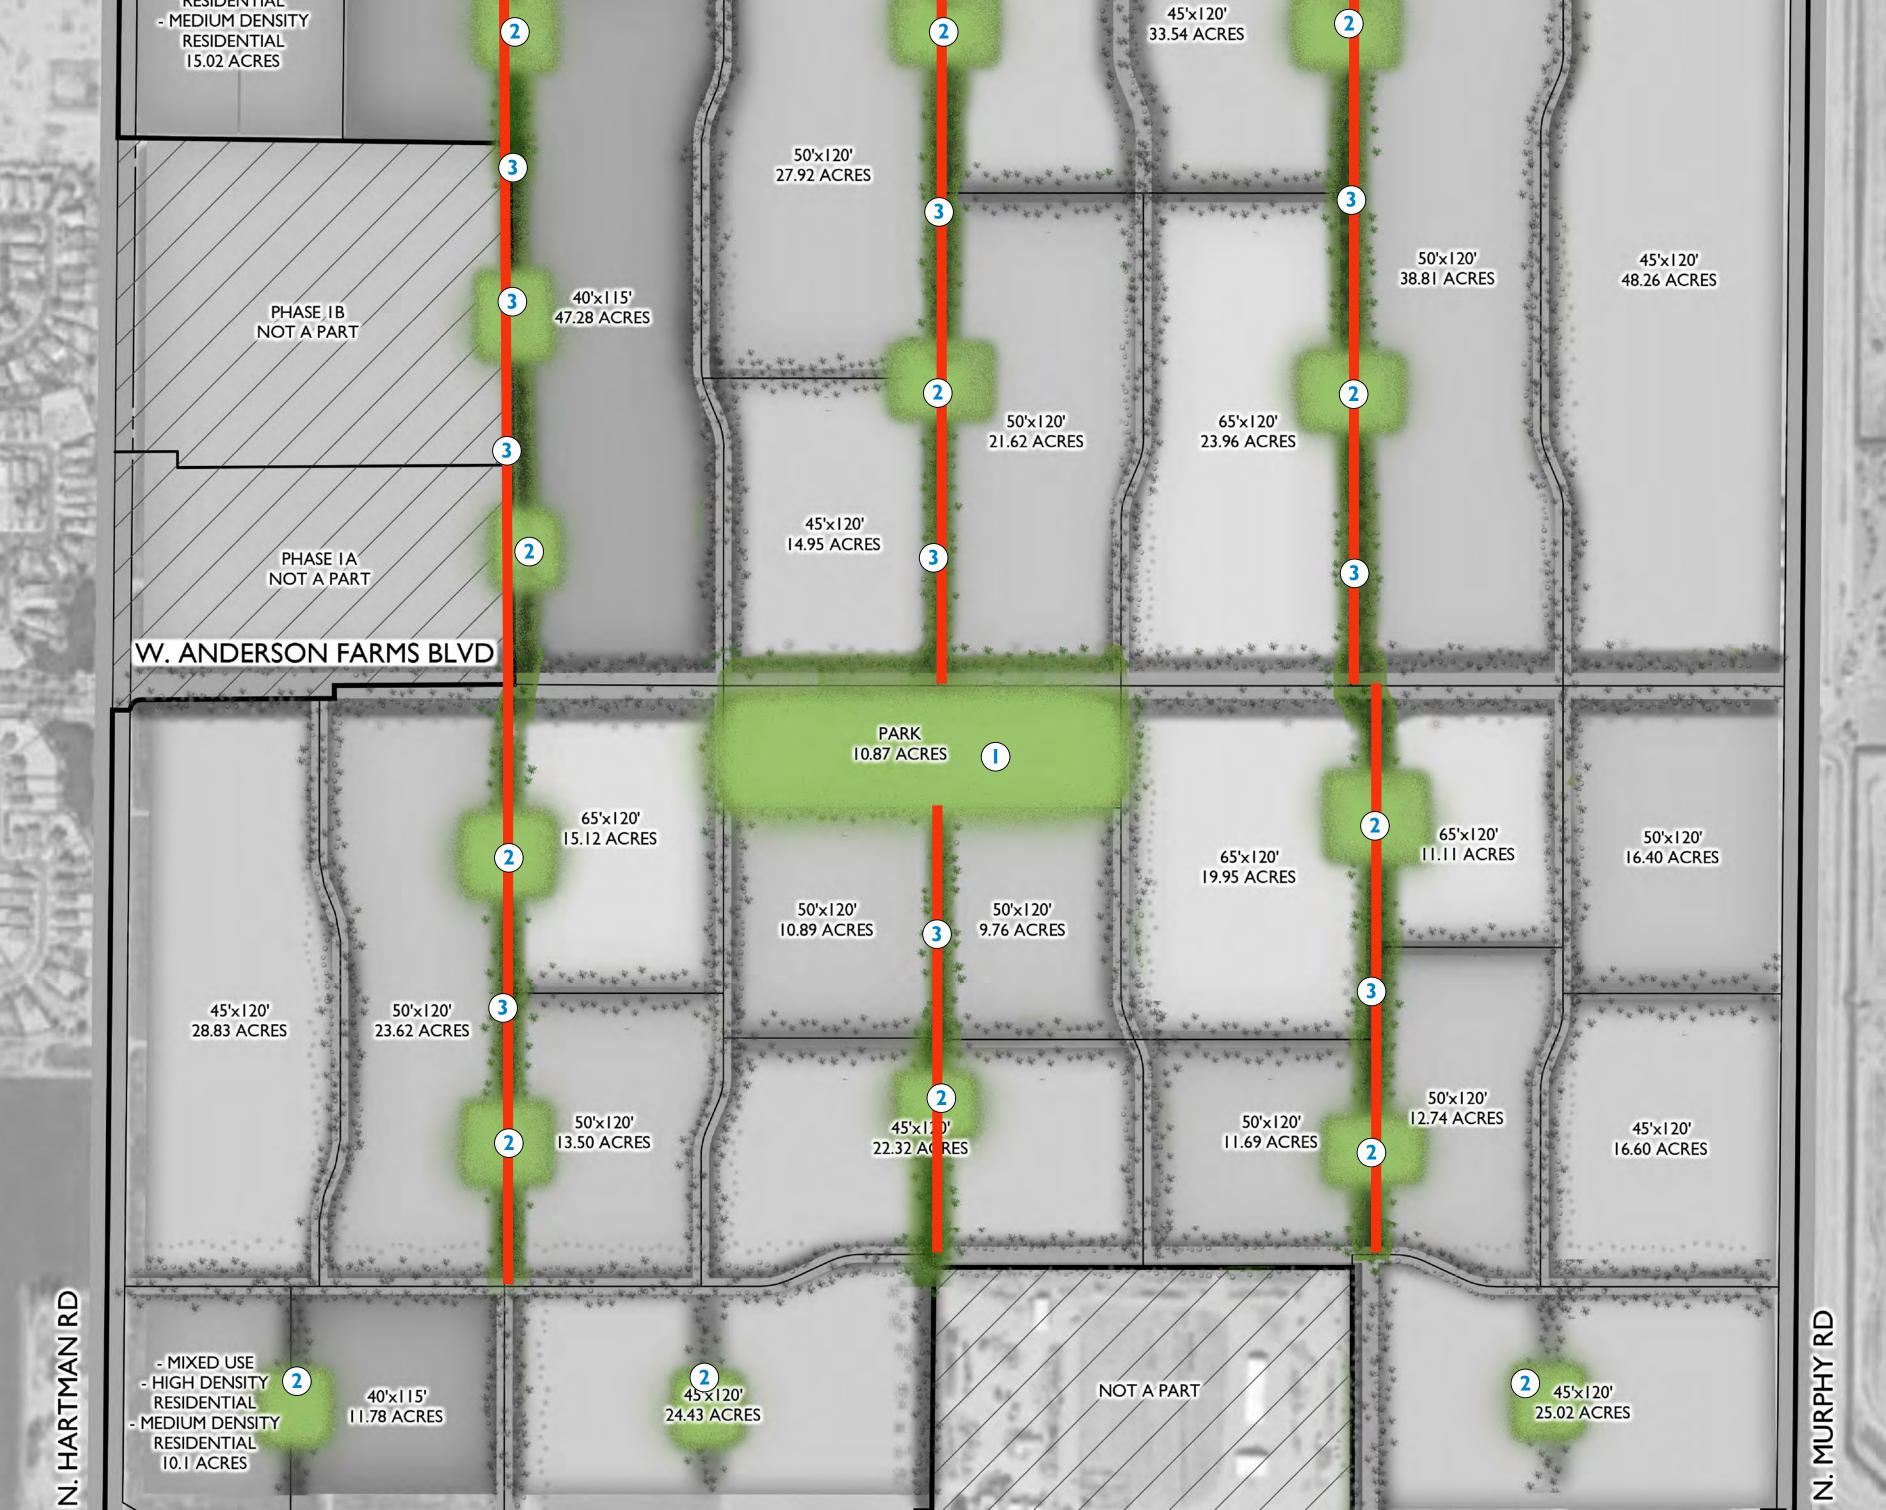

## **KEYNOTES**

- MAIN PARK AMENITY
- NEIGHBORHOOD PARK
- 3 PEDESTRIAN PASEO

City of Maricopa, AZ

W. FARREL RD

W. BOWLIN RD

MIXED USE HIGH DENSITY RESIDENTIAL

NOT

PART