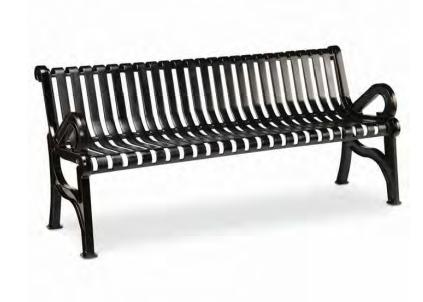

LANDSCAPE BENCH Model: Rendezvous Color: Grey, By Anova, OAE

TRASH RECEPTACLE Model: Rendezvous Color: Grey, By Anova, OAE BOLLARD LIGHT Exact fixture to be determined at final design.

Open Space Master Plan