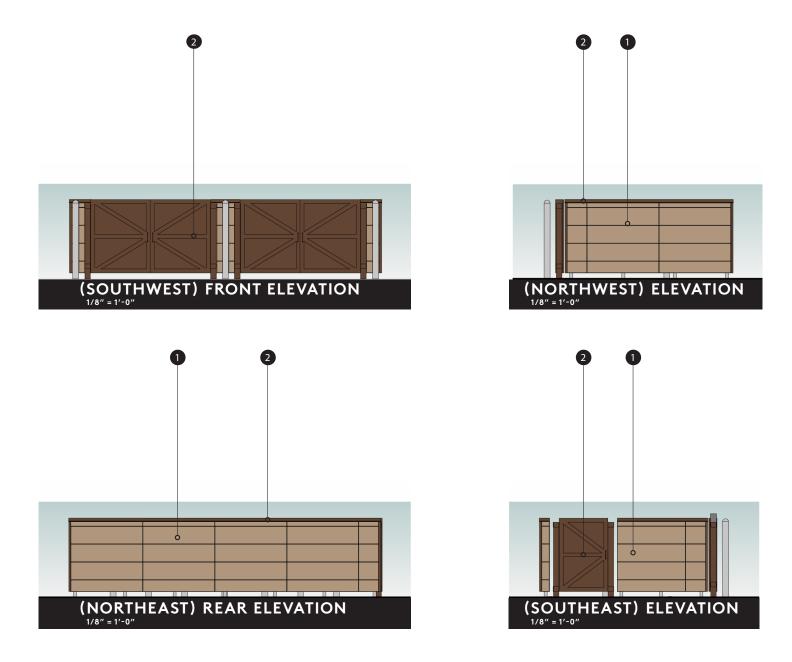

## CIRCLE K

MARICOPA, AZ

CONCEPT ELEVATIONS 02.12.2024

REPRESENTATION ONLY, NOT FOR CONSTRUCTION: ALL IMAGES SHOWN ARE A REPRESENTATION OF THE DESIGN INTENT AND MAY NOT PROTRAY THE EXACT SCALE, COLOR, MATERIALS OR CONSTRUCTION THAT COULD OCCUR DUE TO MATERIAL AVAILABILITY AND FINAL ARCHITECTURAL MODIFICATIONS