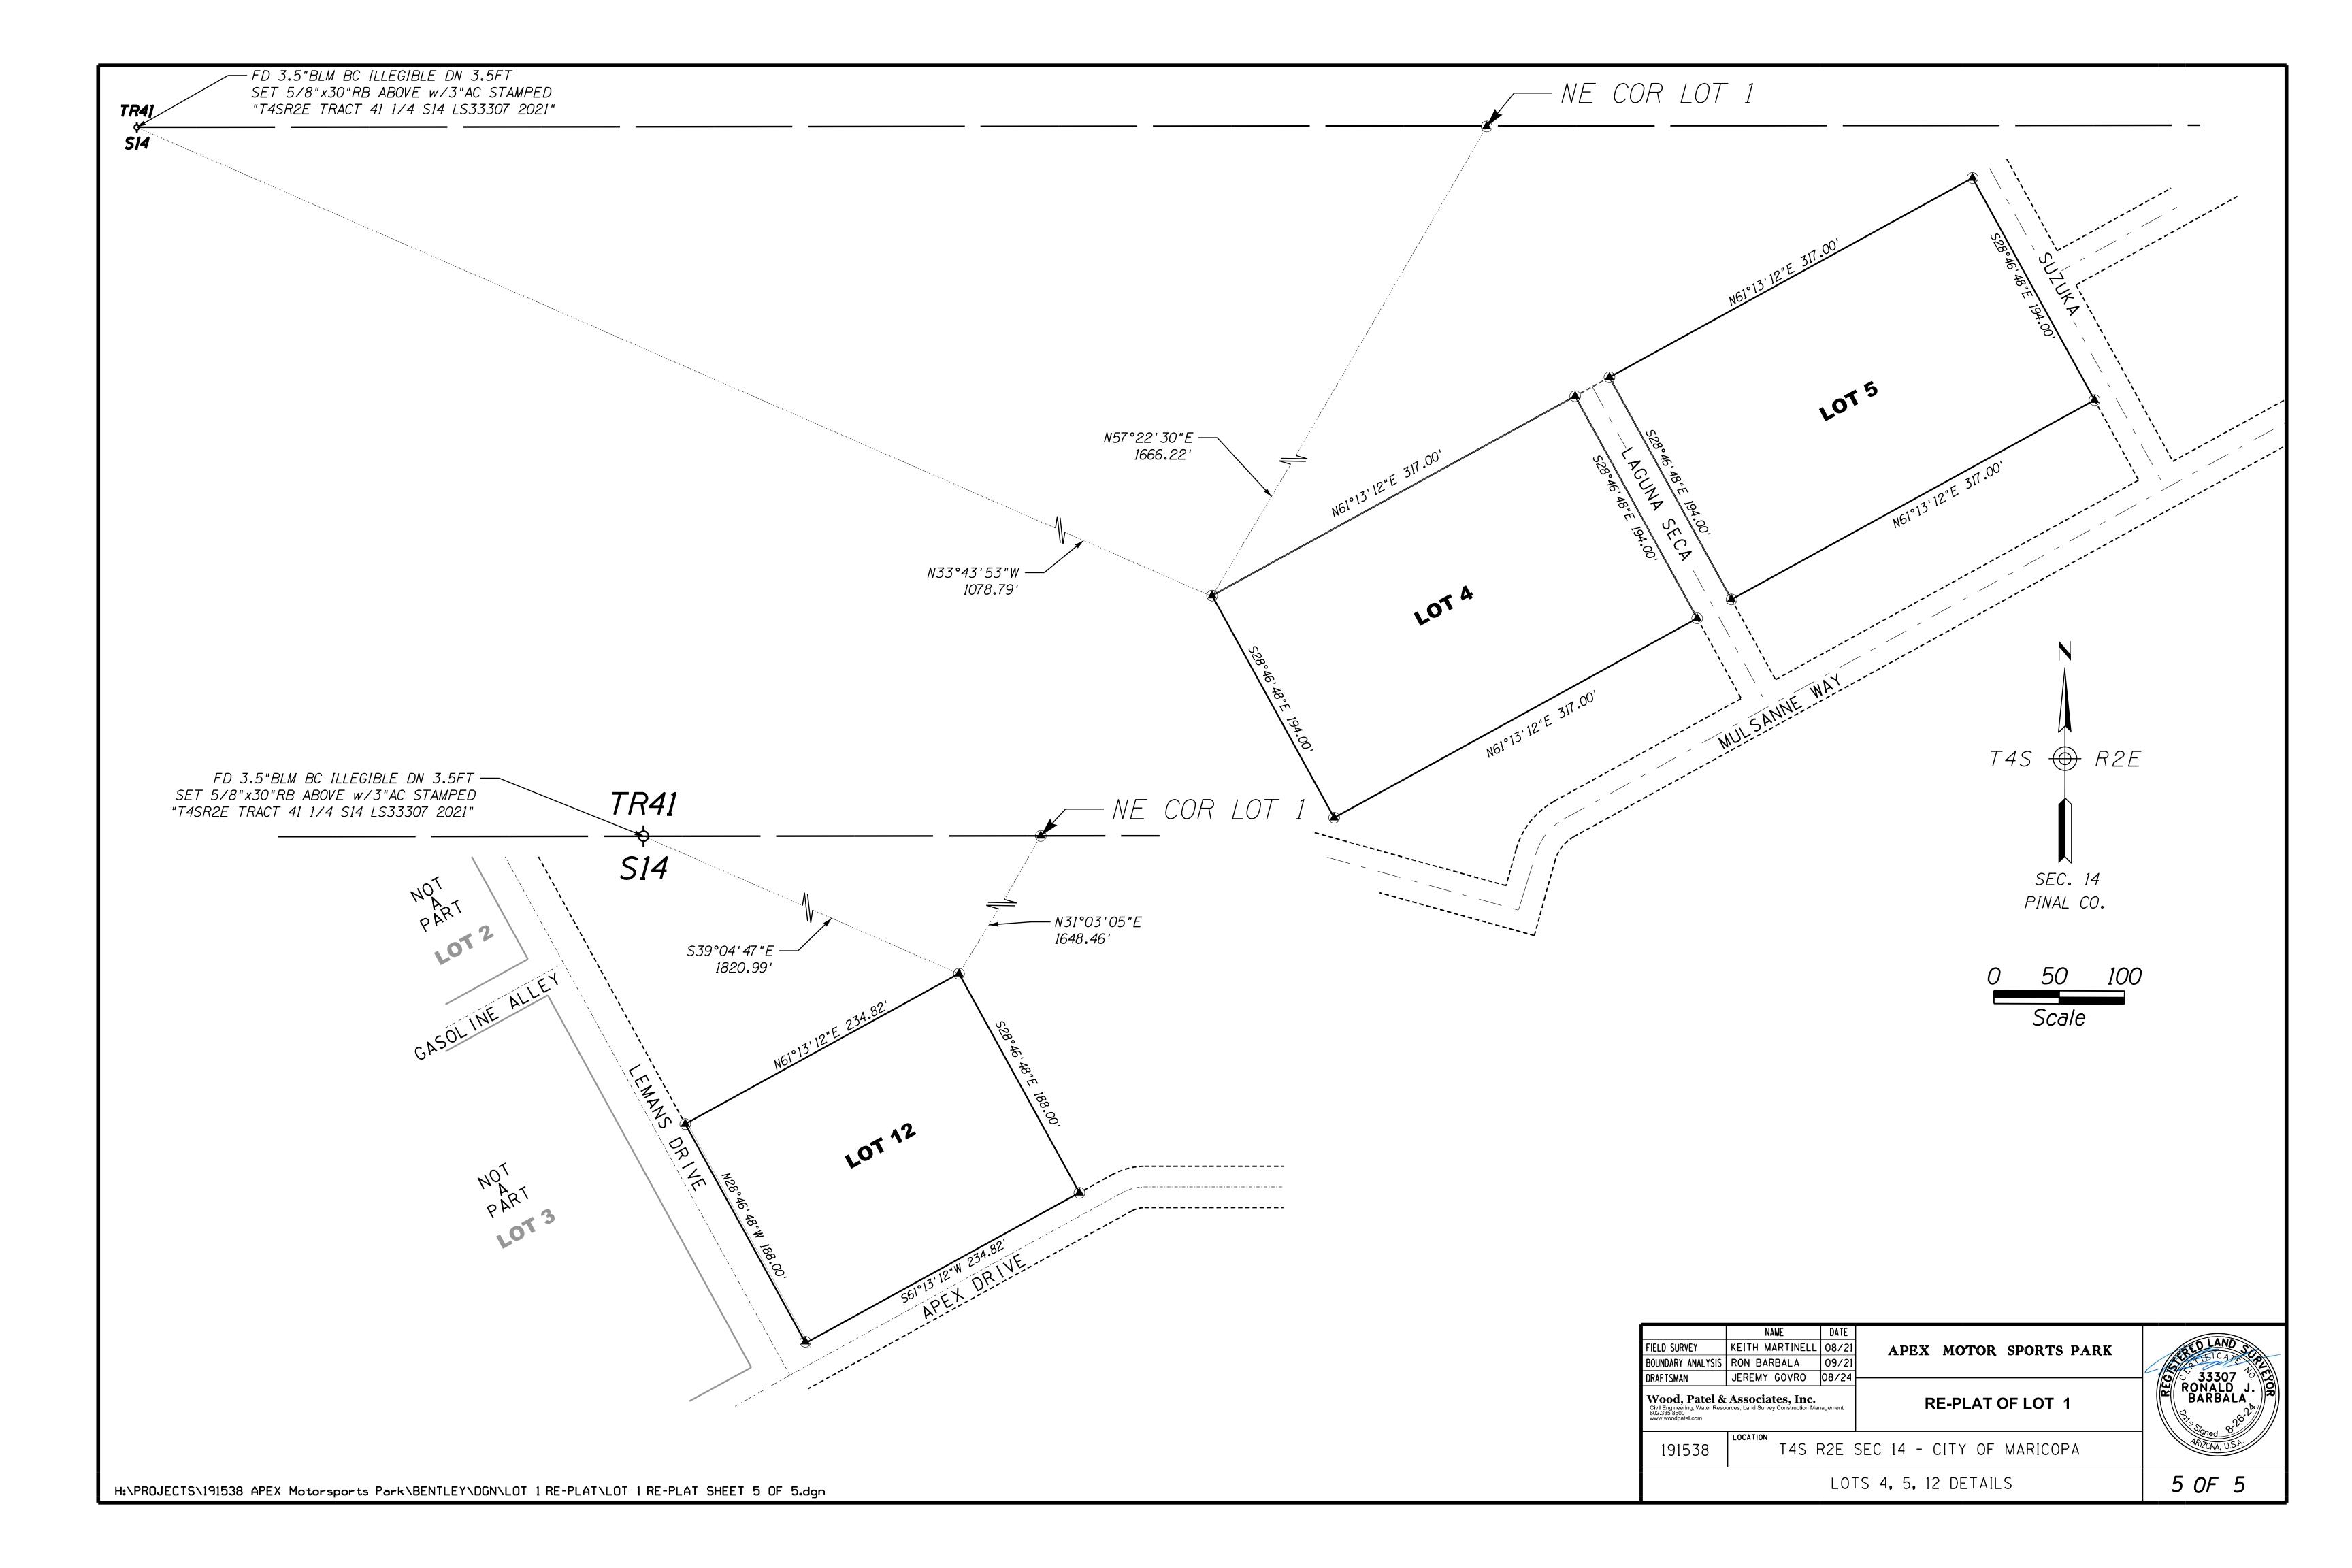

# RE-PLAT OF APEX MOTOR SPORTS PARK LOT 1

PORTIONS OF LOT 1 OF MINOR LAND DIVISION AND RECORD OF SURVEY PLAT RECORDED IN INSTRUMENT #2022-005177, PINAL COUNTY RECORDS, AND REPLICATED ON FINAL PLAT OF APEX MOTOR CLUB PRIVATE GARAGE CONDOMINIUMS FOR APEX MOTORSPORTS PARK SECTION 14, TOWNSHIP 4 SOUTH, RANGE 2 EAST, G.&S.R.M., PINAL COUNTY, ARIZONA AS RECORDED IN INSTRUMENT #2022-109200, PINAL COUNTY RECORDERS OFFICE