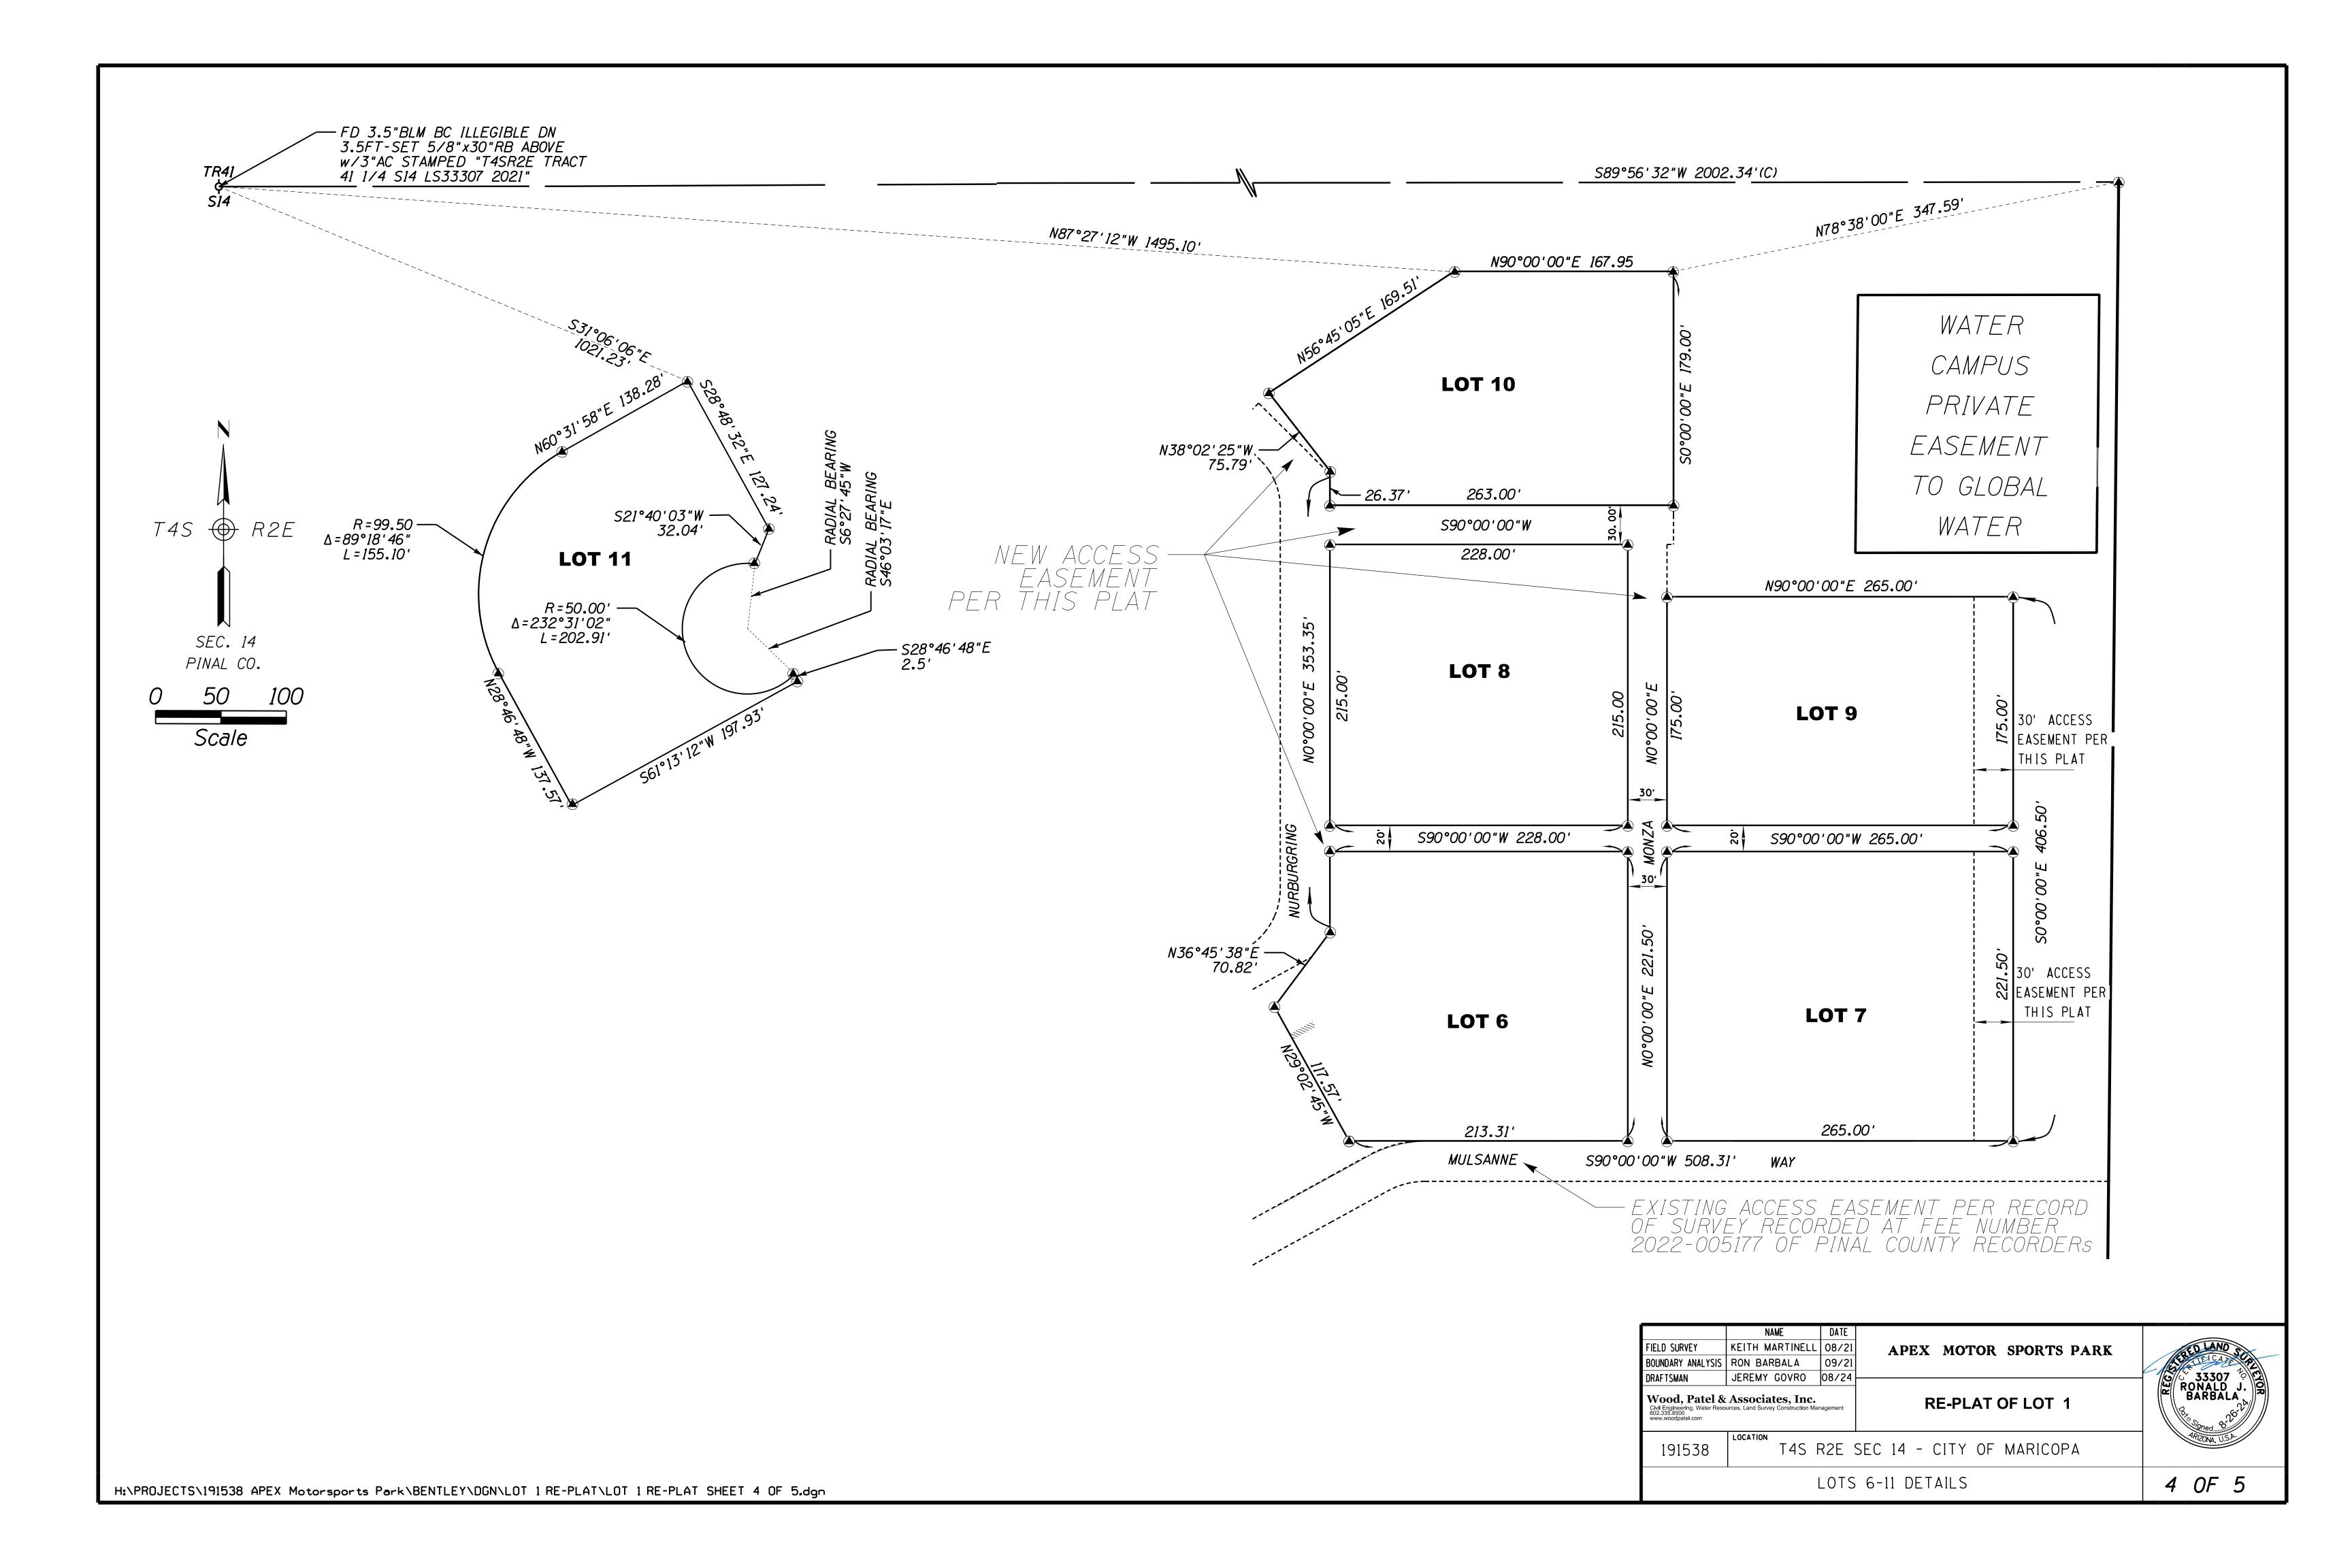

# RE-PLAT OF APEX MOTOR SPORTS PARK LOT 1

PORTIONS OF LOT 1 OF MINOR LAND DIVISION AND RECORD OF SURVEY PLAT RECORDED IN INSTRUMENT #2022-005177, PINAL COUNTY RECORDS, AND REPLICATED ON FINAL PLAT OF APEX MOTOR CLUB PRIVATE GARAGE CONDOMINIUMS FOR APEX MOTORSPORTS PARK SECTION 14, TOWNSHIP 4 SOUTH, RANGE 2 EAST, G.&S.R.M., PINAL COUNTY, ARIZONA AS RECORDED IN INSTRUMENT #2022-109200, PINAL COUNTY RECORDERS OFFICE