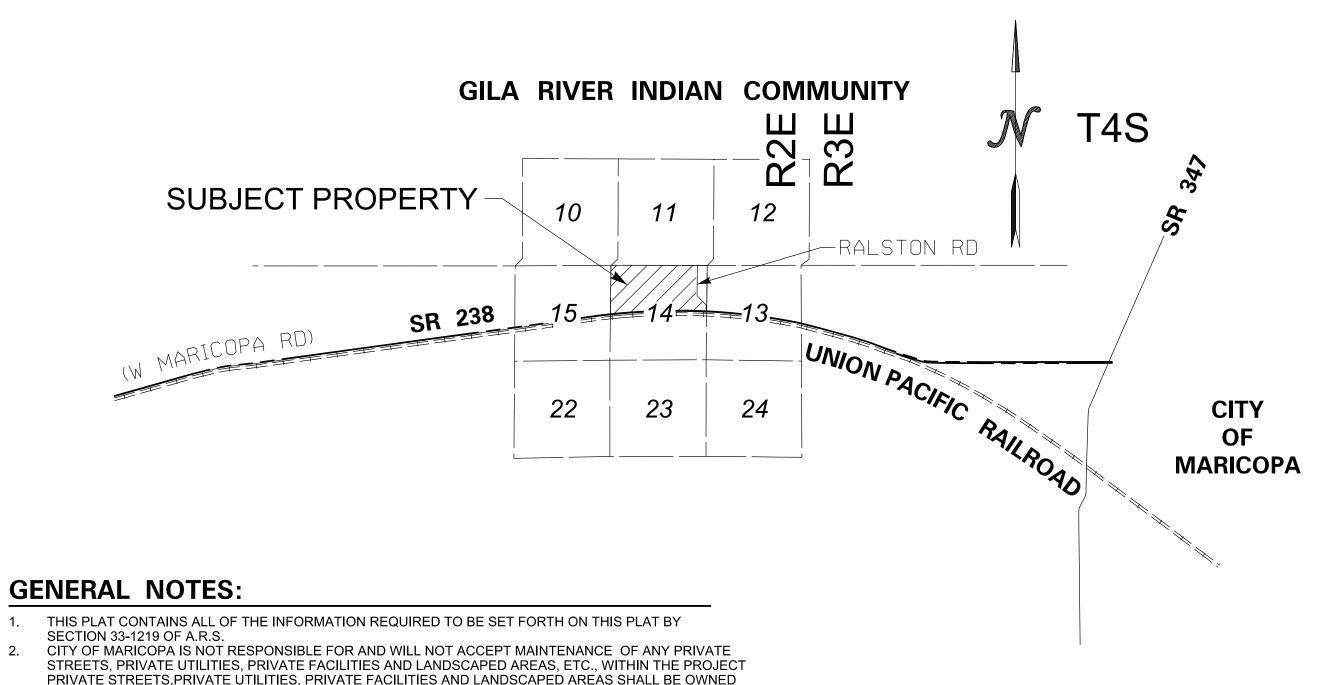

# RE-PLAT OF APEX MOTOR SPORTS PARK LOT 1

PORTIONS OF LOT 1 OF MINOR LAND DIVISION AND RECORD OF SURVEY PLAT RECORDED IN INSTRUMENT #2022-005177, PINAL COUNTY RECORDS, AND REPLICATED ON FINAL PLAT OF APEX MOTOR CLUB PRIVATE GARAGE CONDOMINIUMS FOR APEX MOTORSPORTS PARK SECTION 14, TOWNSHIP 4 SOUTH, RANGE 2 EAST, G.&S.R.M., PINAL COUNTY, ARIZONA AS RECORDED IN INSTRUMENT #2022-109200, PINAL COUNTY RECORDERS OFFICE

### **LEGAL DESCRIPTION:**

A PORTION OF THE NORTH HALF OF SECTION 14, TOWNSHIP 4 SOUTH, RANGE 2 EAST, OF THE GILA & SALT RIVER BASELINE AND MERIDIAN, PINAL COUNTY, ARIZONA BEING MORE PARTICULARLY DESCRIBED AS FOLLOWS:

PORTIONS OF LOT 1 OF RECORD OF SURVEY AND PARCEL PLAT RECORDED AT INSTRUMENT NUMBER 2022-005177 IN PINAL COUNTY RECORDS.