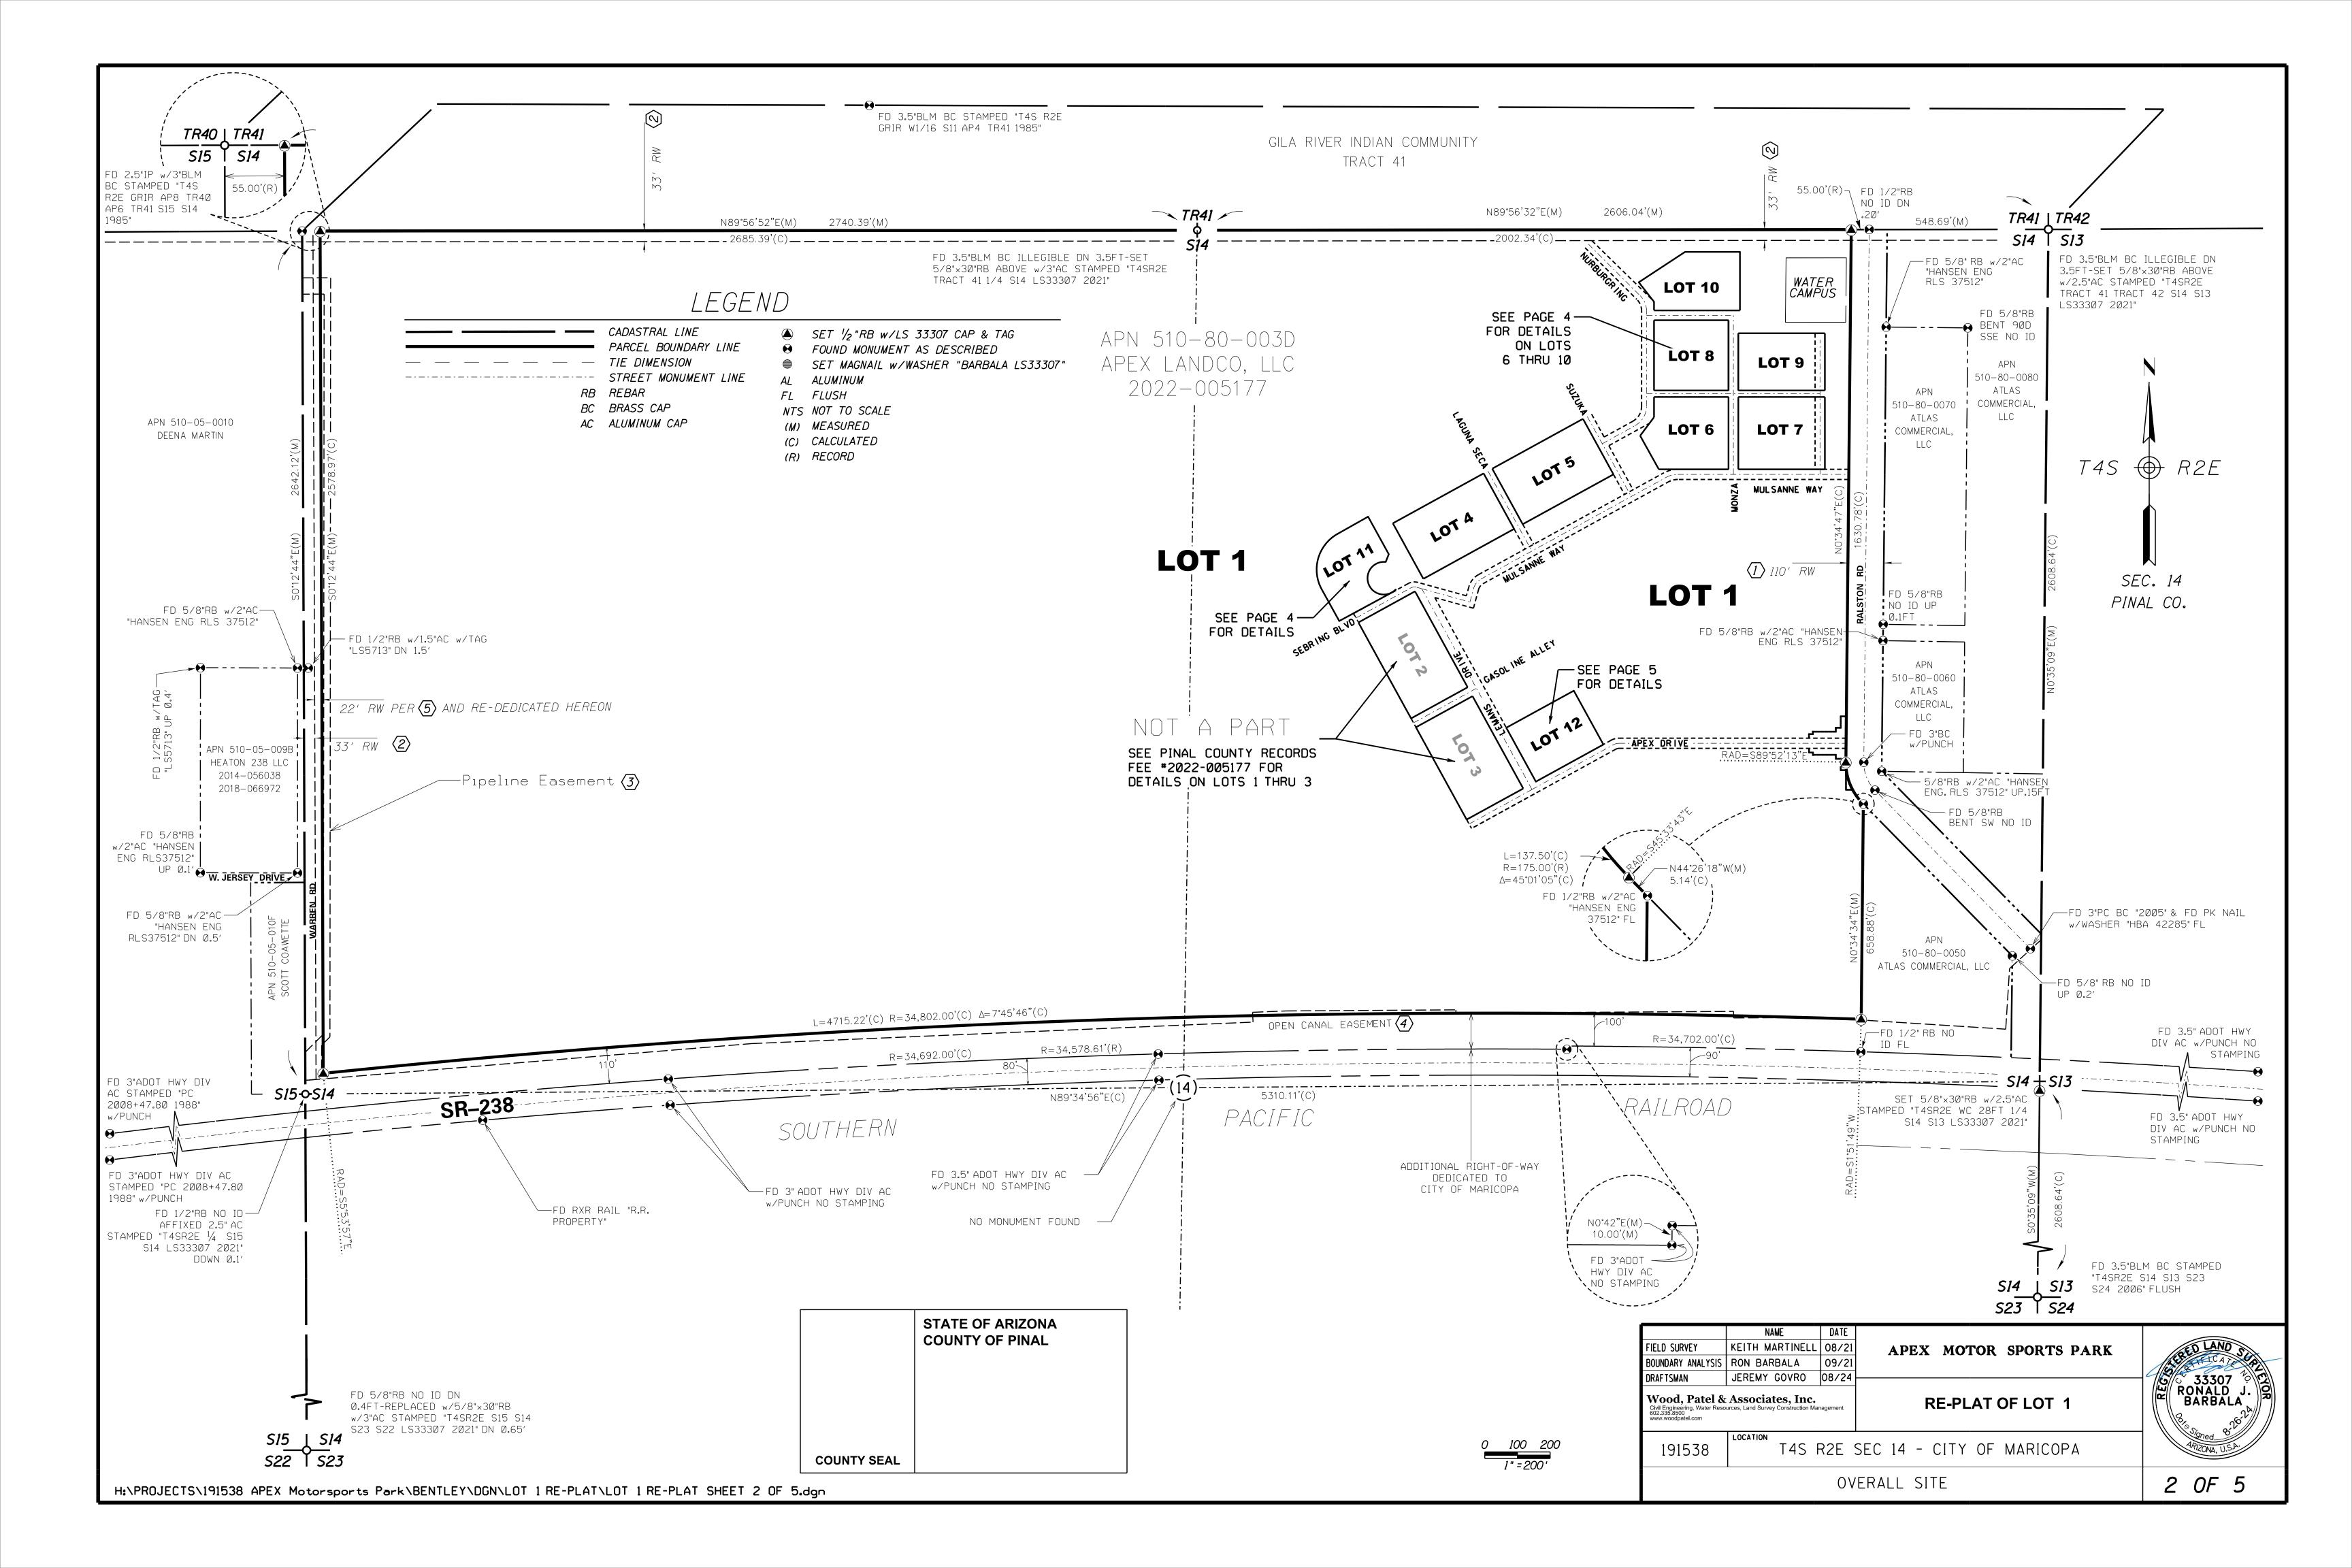

# RE-PLAT OF APEX MOTOR SPORTS PARK LOT 1

PORTIONS OF LOT 1 OF MINOR LAND DIVISION AND RECORD OF SURVEY PLAT RECORDED IN INSTRUMENT #2022-005177, PINAL COUNTY RECORDS, AND REPLICATED ON FINAL PLAT OF APEX MOTOR CLUB PRIVATE GARAGE CONDOMINIUMS FOR APEX MOTORSPORTS PARK SECTION 14, TOWNSHIP 4 SOUTH, RANGE 2 EAST, G.&S.R.M., PINAL COUNTY, ARIZONA AS RECORDED IN INSTRUMENT #2022-109200, PINAL COUNTY RECORDERS OFFICE

PINAL COUNTY RECORDS:

- —DEED 2014-056038
- -RECORD OF SURVEY 2018-066972
- —RECORD OF SURVEY 2004-056637
- -RECORD OF SURVEY 1986-032730
- (1) —DEED 2004-046168 (ROADWAY AND PUBLIC UTILITIES EASEMENT)
  - DEED 2007 2006
  - —DEED 2007-022089
  - —DEED 2014-054192
- —DEED 2015-014598 —DEED 2016-048924
- —DEED 2019-026304
- (2) —DOCKET 375, PAGE 572 (66' RIGHT OF WAY ON
  - SECTION LINES)
- (3)—DOCKET 1541, PAGE 102 (PIPELINE EASEMENT)
- (CANAL ) DOCKET 1541, PAGE 335 & DOCKET 1598, PAGÉ 724 (CANAL
  - EASEMENT)
- —RECORD OF SURVEY BOOK 1 PAGE 172
- —RECORD OF SURVEY BOOK 21 PAGE 149
  (5)—FINAL PLAT OF APEX MOTOR CLUB PRIVATE GARAGE
  - CONDOS FEE #2022-109200

### **LEGAL DESCRIPTION:**

A PORTION OF THE NORTH HALF OF SECTION 14, TOWNSHIP 4 SOUTH, RANGE 2 EAST, OF THE GILA & SALT RIVER BASELINE AND MERIDIAN, PINAL COUNTY, ARIZONA BEING MORE PARTICULARLY DESCRIBED AS FOLLOWS:

PORTIONS OF LOT 1 OF RECORD OF SURVEY AND PARCEL PLAT RECORDED AT INSTRUMENT NUMBER 2022-005177 IN PINAL COUNTY RECORDS.