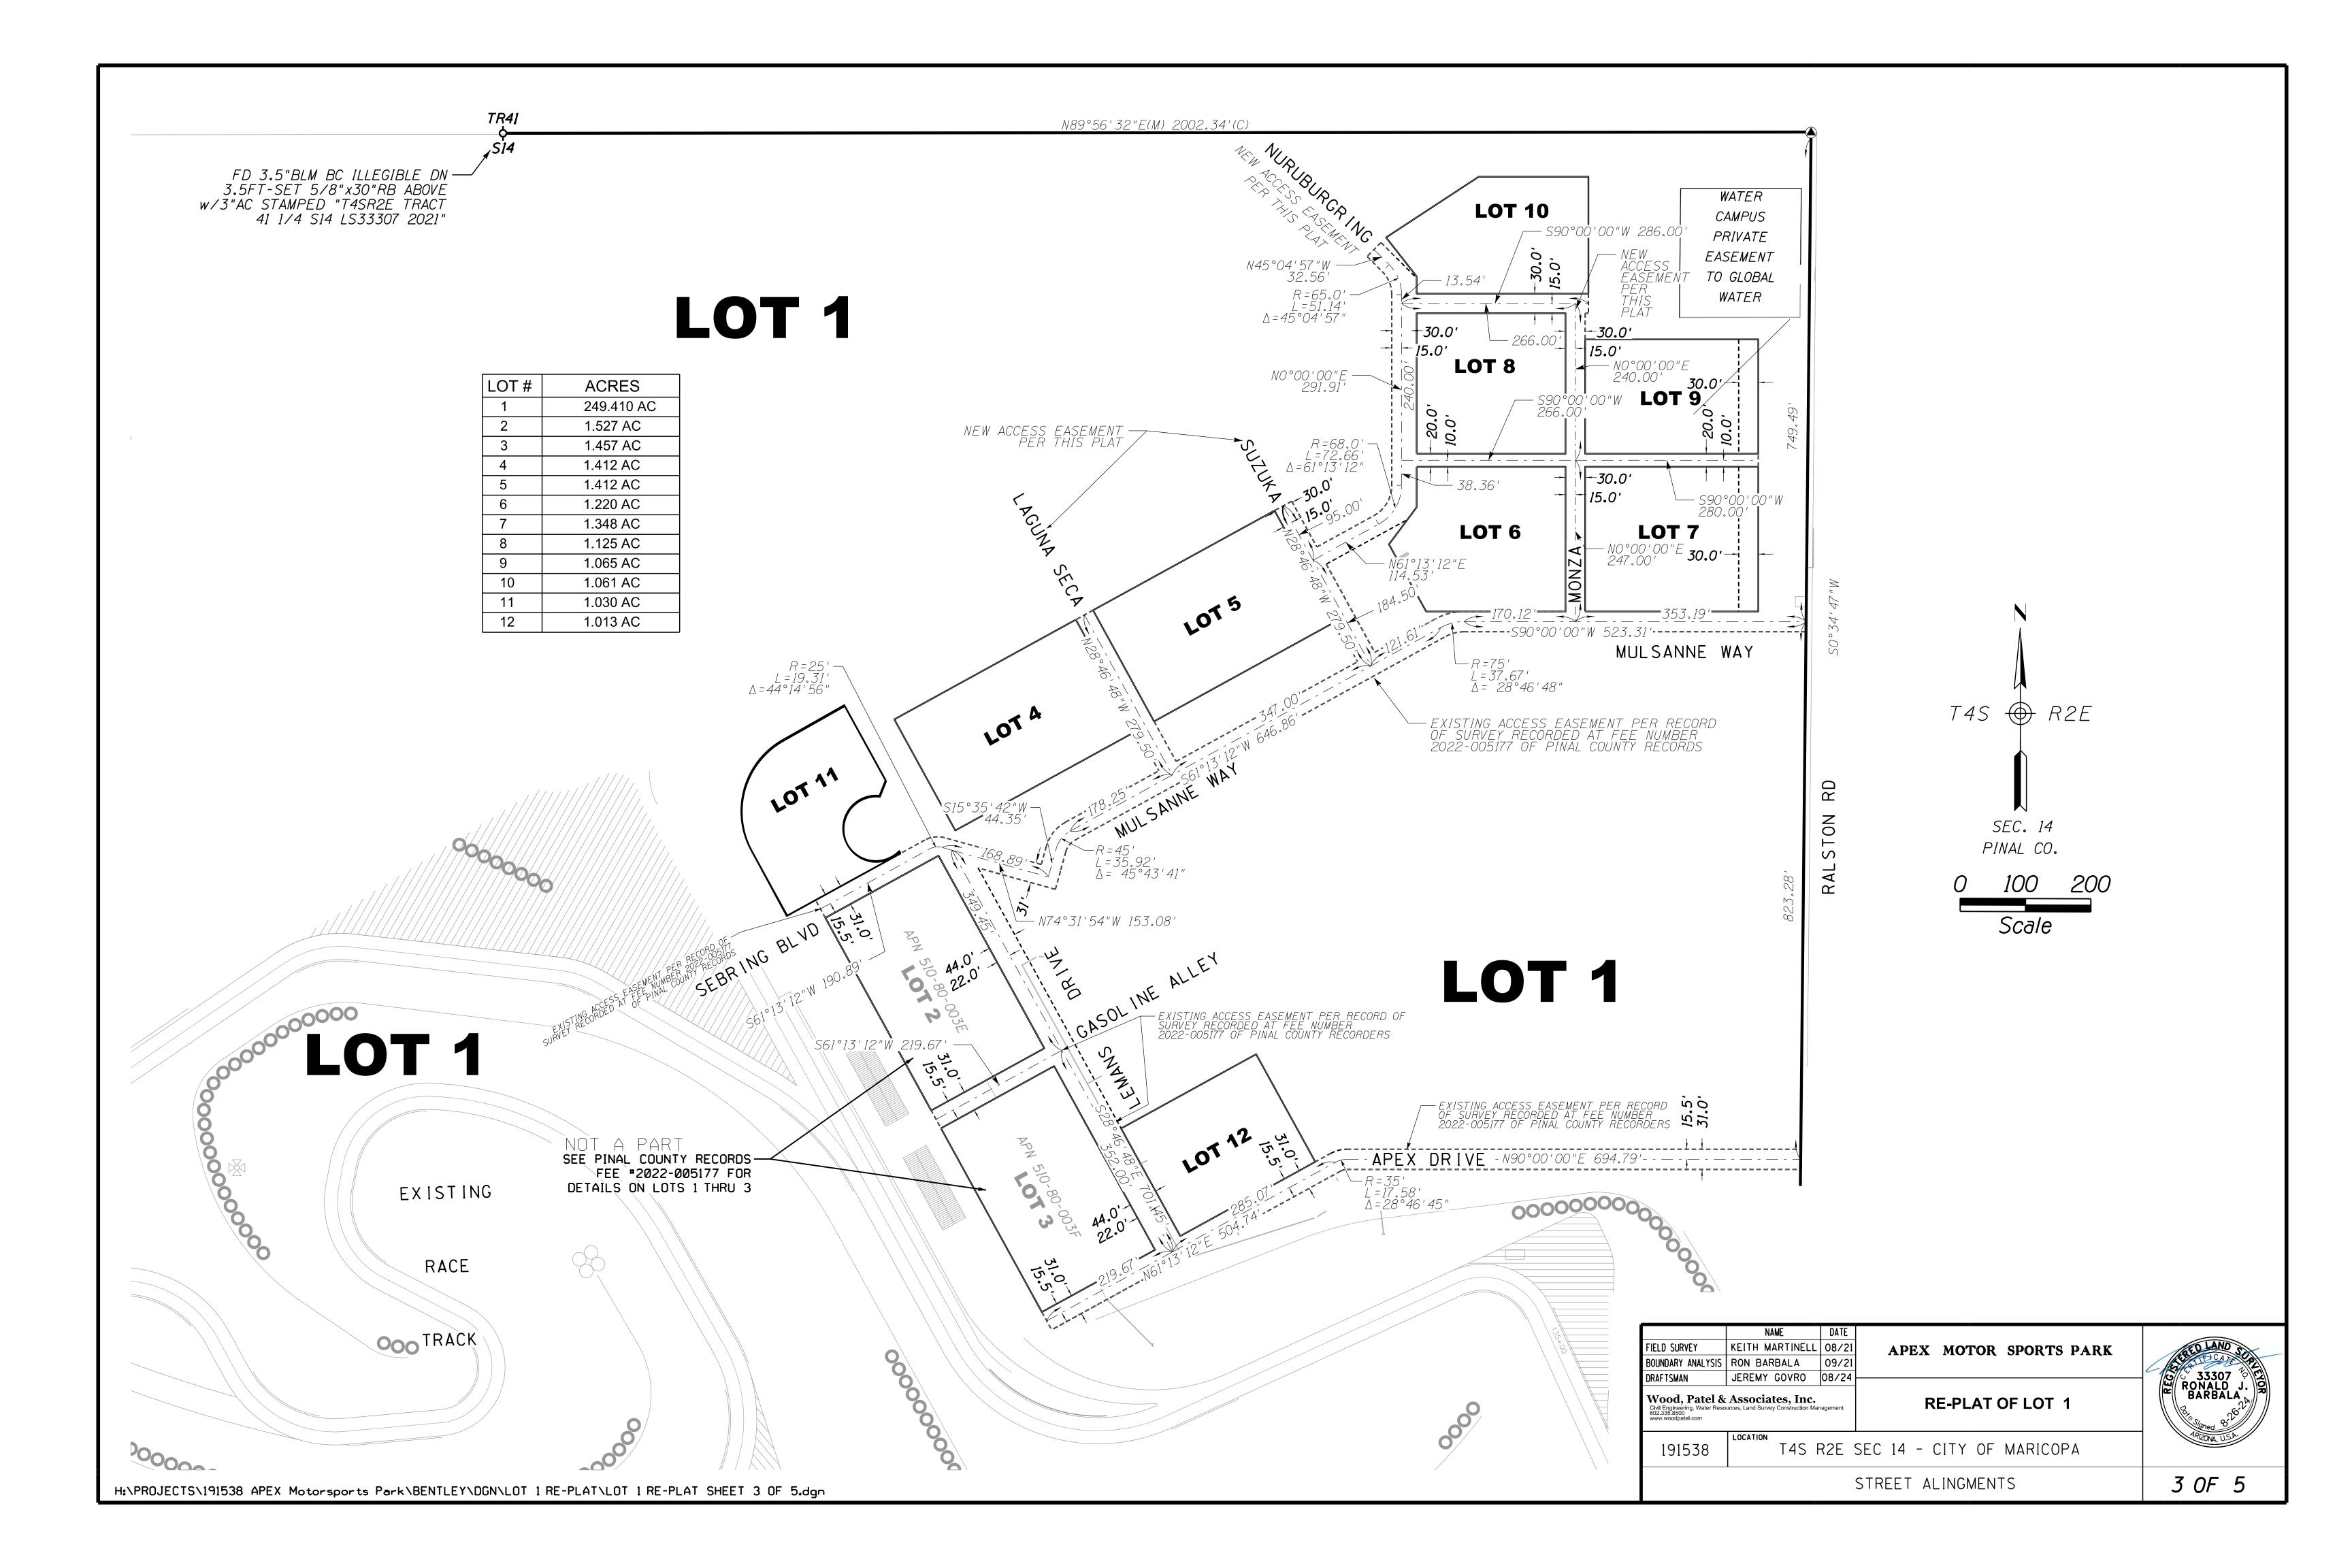

# RE-PLAT OF APEX MOTOR SPORTS PARK LOT 1

PORTIONS OF LOT 1 OF MINOR LAND DIVISION AND RECORD OF SURVEY PLAT RECORDED IN INSTRUMENT #2022-005177, PINAL COUNTY RECORDS, AND REPLICATED ON FINAL PLAT OF APEX MOTOR CLUB PRIVATE GARAGE CONDOMINIUMS FOR APEX MOTORSPORTS PARK SECTION 14, TOWNSHIP 4 SOUTH, RANGE 2 EAST, G.&S.R.M., PINAL COUNTY, ARIZONA AS RECORDED IN INSTRUMENT #2022-109200, PINAL COUNTY RECORDERS OFFICE

PINAL COUNTY RECORDS:

- —DEED 2014-056038
- -RECORD OF SURVEY 2018-066972
- —RECORD OF SURVEY 2004-056637
- -RECORD OF SURVEY 1986-032730
- (1) —DEED 2004-046168 (ROADWAY AND PUBLIC UTILITIES EASEMENT)
  - DEED 2007 2006
  - —DEED 2007-022089
  - —DEED 2014-054192
- —DEED 2015-014598 —DEED 2016-048924
- —DEED 2019-026304
- (2) —DOCKET 375, PAGE 572 (66' RIGHT OF WAY ON
  - SECTION LINES)
- (3)—DOCKET 1541, PAGE 102 (PIPELINE EASEMENT)
- (CANAL ) DOCKET 1541, PAGE 335 & DOCKET 1598, PAGÉ 724 (CANAL
  - EASEMENT)
- —RECORD OF SURVEY BOOK 1 PAGE 172
- —RECORD OF SURVEY BOOK 21 PAGE 149
  (5)—FINAL PLAT OF APEX MOTOR CLUB PRIVATE GARAGE
  - CONDOS FEE #2022-109200

### **LEGAL DESCRIPTION:**

A PORTION OF THE NORTH HALF OF SECTION 14, TOWNSHIP 4 SOUTH, RANGE 2 EAST, OF THE GILA & SALT RIVER BASELINE AND MERIDIAN, PINAL COUNTY, ARIZONA BEING MORE PARTICULARLY DESCRIBED AS FOLLOWS:

PORTIONS OF LOT 1 OF RECORD OF SURVEY AND PARCEL PLAT RECORDED AT INSTRUMENT NUMBER 2022-005177 IN PINAL COUNTY RECORDS.