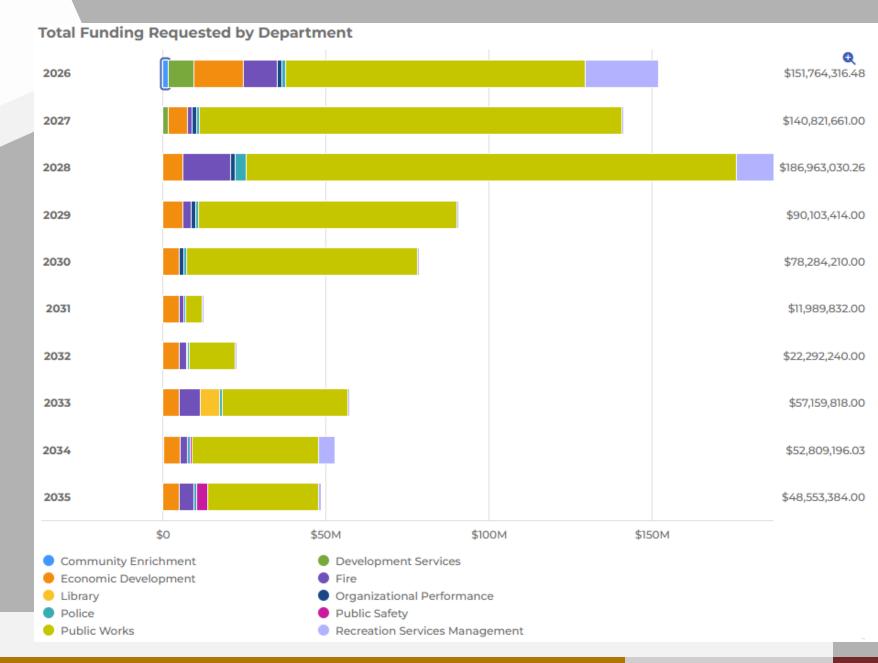

### Preliminary Capital Improvements: One-year Plan Total Funding Requested by Department

### **Total Capital Requested**

\$151,764,316

Total Capital Requested

Total Capital Requested

2025

2025

2028

| Department                           | Total <b>▼</b> |
|--------------------------------------|----------------|
| Total Community Enrichment           | \$1,531,814    |
| Total Development Services           | \$9,765,200    |
| Total Economic Development           | \$63,163,507   |
| Total Fire                           | \$45,927,012   |
| Total Library                        | \$6,400,000    |
| Total Organizational Performance     | \$6,909,150    |
| Total Police                         | \$11,087,551   |
| Total Public Safety                  | \$3,945,986    |
| Total Public Works                   | \$651,444,249  |
| Total Recreation Services Management | \$40,566,633   |
| Total Departments                    | \$840,741,102  |