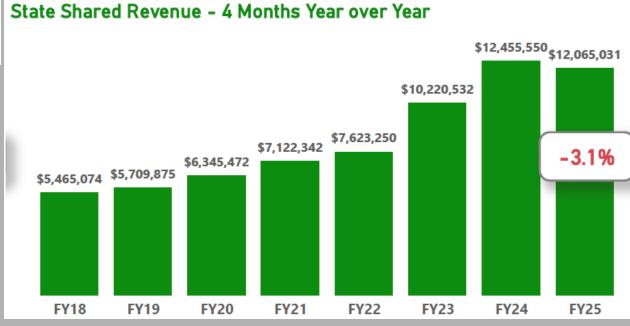

### Some Indicators Thru 4 Months of Data

\$1,463,857

FY24

\$392,200

FY24

FY23

FY23

\$1,259,030

-14.0%

FY25

\$459,077

17.1%

FY25

9.9%

FY25

\$225,211

FY18

**FY19** 

FY20

FY21

FY22

FY18

**FY19** 

FY20

FY21

FY22

FY23

FY24