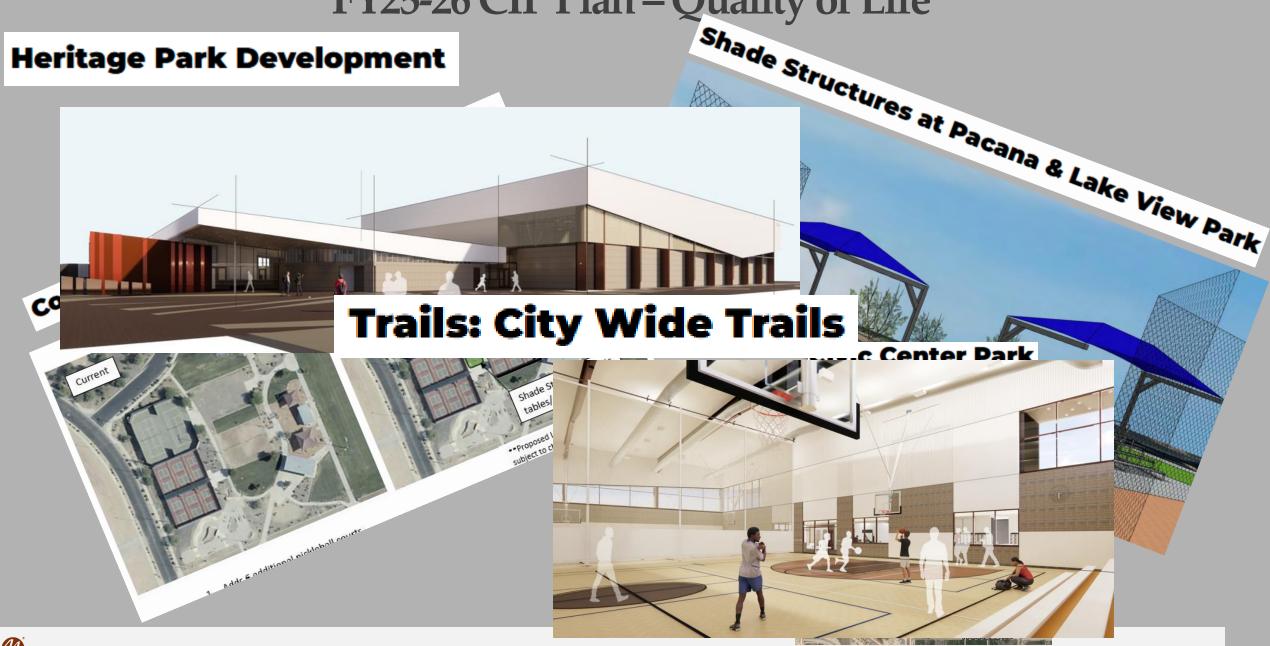

Realignment at Honeycutt Ave

Murphy Rd Box Culvert at Farrell Rd

FY2026 Budget

\$1.900.000

Total Budget (all years)

Project Total

\$1.9M

FY2026 Budget

Total Budget (all years)

Project Total

\$5,431,000

\$5.431M

\$1.9M

\$5.431M

**Edwards Ave Underpass** 

\$1,150,000

Total Budget (all years) \$1.15M

\$1.15M

**Green Road Bypass, Loop & Bridge** 

\$778,231

FY2026 Budget

Total Budget (all years) \$33.978 M

Project Total

\$33.978M

**Sonoran Desert Parkway Ph 2** 

\$1,184,535

Total Budget (all years)

\$41.185M

Project Total

\$41.185M

SR 238 from SR 347 to 2 miles west

FY2026 Budget

Total Budget (all years)

Project Total

\$12,917,433

\$31.517M

\$31.517M



# FY25-26 CIP Plan – Job Creation & Business Development











# FY25-26 CIP Plan – Quality of Life





# Questions?