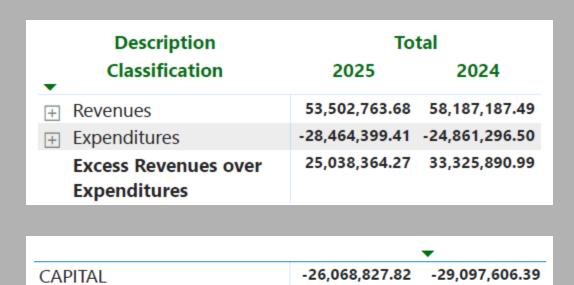

| 103,156,725 | -192.3%                     | \$<br>13,343,224 | -131.9%                 |
| **Goodyear* | <b>ሃ</b>    | 152,130,402 | -331.0%                     | \$<br>34,083,996 | -270.7%                 |
| Buckeye*    | \$          | 73,362,148  | -107.9%                     | \$<br>12,123,020 | -70.2%                  |
| Casa Grande | \$          | 58,677,789  | -66.2%                      | \$<br>7,987,855  | -32.7%                  |



<sup>\*</sup>hasn't reported FY24 yet

<sup>\*\*</sup>includes CFD secondary

### **General Fund Revenue over Expenditure Trend**



# FY24-25 Budgeted Revenues over Expenditures





## Where Our Financials Are Today – General Fund

### Revenues





# **Expenditures**





# Where Our Financials Are Today – All Funds

### Revenues





## **Expenditures**





### What Does This Mean For Us?

### LOGARITHMIC GROWTH

Improvements come quickly in the beginning, but your gains decrease over time.



This financial experience is something we understood and projected would occur. State level financial dynamics have had a heavy hand in this, and we are experiencing that next phase of a growth curve where we shift from EXPONENTIAL GROWTH to a LOGARITHMIC GROWTH curve. Our growth has been so exponential for a number of consecutive years that the sheer mathematical possibilities of continuing that level of exponential growth become far less over time, no matter how diversified our revenue or asset portfolio becomes.



### Some Indicators Thru 4 Months of Data

\$1,463,857

FY24

\$392,200

FY24

FY23

FY23

\$1,259,030

-14.0%