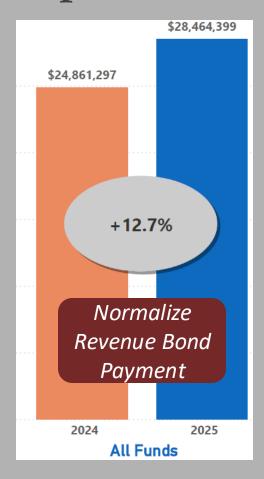

| <del>V</del>                           |            |
|----------------------------------------|------------|
| Transfers Out                          |            |
| General Government - CIP               | 27,254,965 |
| Asset Replacement                      | 2,143,464  |
| Land Acquisition                       | 13,194,720 |
| Revenue Bond Payment                   | 3,143,088  |
| Total Transfers Out                    | 45,736,237 |
|                                        |            |
| Projected Fund Balance after Transfers | 37,980,638 |
|                                        |            |
| Total Estimated GF Expenditures        | 76,227,088 |
|                                        |            |
| Expenditures                           | 50%        |