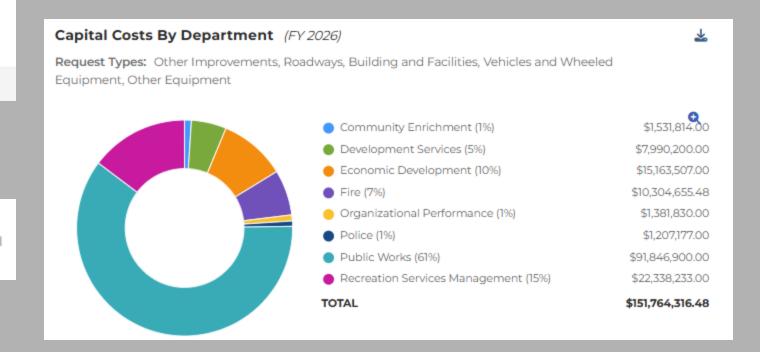

### Preliminary Capital Improvements: One-year Plan Total Funding Requested by Department

### **Total Capital Requested**

\$151,764,316

#### 109 Capital Improvement Projects

| <ul><li>200 - HURF (2%)</li></ul>                                     | \$2,794,414.00   |  |
|-----------------------------------------------------------------------|------------------|--|
| <ul> <li>300 - County Road (3%)</li> </ul>                            | \$3,850,000.00   |  |
| <ul> <li>350 - Capital Project Fund (20%)</li> </ul>                  | \$29,843,359.00  |  |
| <ul> <li>351 - Asset Replacement Fund (2%)</li> </ul>                 | \$2,738,358.48   |  |
| <ul> <li>352 - Grants - CIP (7%)</li> </ul>                           | \$10,423,638.00  |  |
| <ul> <li>353 - Land Acquisition Fund (9%)</li> </ul>                  | \$13,812,960.00  |  |
| <ul><li>Carry Forward - 200 - HURF (1%)</li></ul>                     | \$1,412,552.00   |  |
| <ul> <li>Carry Forward - 300 - County Road (2%)</li> </ul>            | \$2,767,948.00   |  |
| <ul> <li>Carry Forward - 350 - Capital Project Fund (14%)</li> </ul>  | \$21,975,866.00  |  |
| <ul> <li>Carry Forward - 351 - Asset Replacement Fund (2%)</li> </ul> | \$2,289,826.00   |  |
| <ul><li>Carry Forward - 352 - Grants - CIP (19%)</li></ul>            | \$28,567,965.00  |  |
| <ul> <li>Carry Forward - Fire DIF Fund (1%)</li> </ul>                | \$760,000.00     |  |
| <ul> <li>Carry Forward - Transportation DIF (1%)</li> </ul>           | \$1,863,570.00   |  |
| <ul> <li>Carry Forward – Park DIF Fund (2%)</li> </ul>                | \$2,405,228.00   |  |
| <ul><li>Carry Forward- 332 - Revenue Bond (15%)</li></ul>             | \$22,368,632.00  |  |
| Fire DIF Fund (1%)                                                    | \$1,800,000.00   |  |
| Park DIF Fund (0%)                                                    | \$500,000.00     |  |
| <ul> <li>Transportation DIF (1%)</li> </ul>                           | \$1,590,000.00   |  |
| TOTAL                                                                 | \$151,764,316.48 |  |

| C      | a Table 1 | -   |      | and the second |
|--------|-----------|-----|------|----------------|
| Commur | TITY      | Enr | ıcnm |                |
|        | 100       |     |      |                |

Development Services (5%)

Economic Development (10%)

Fire (7%)

Organizational Performance (1%)

Police (1%)

Public Works (61%)

Recreation Services Management (15%)

TOTAL

\$1,531,814.00 \$7,990,200.00 \$15,163,507.00 \$10,304,655.48 \$1,381,830.00 \$1,207,177.00

\$1,207,177.00

\$91,846,900.00

\$22,338,233.00

\$151,764,316.48

Preliminary Capital Improvements: Multi-year Plan