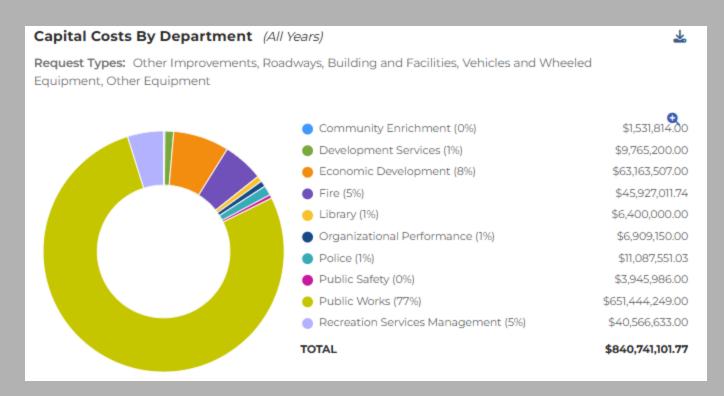

Total Capital Requested

Total Capital Requested

2025

2025

2028

| Department                           | Total <b>▼</b> |
|--------------------------------------|----------------|
| Total Community Enrichment           | \$1,531,814    |
| Total Development Services           | \$9,765,200    |
| Total Economic Development           | \$63,163,507   |
| Total Fire                           | \$45,927,012   |
| Total Library                        | \$6,400,000    |
| Total Organizational Performance     | \$6,909,150    |
| Total Police                         | \$11,087,551   |
| Total Public Safety                  | \$3,945,986    |
| Total Public Works                   | \$651,444,249  |
| Total Recreation Services Management | \$40,566,633   |
| Total Departments                    | \$840,741,102  |

### 10 Year CIP Plan