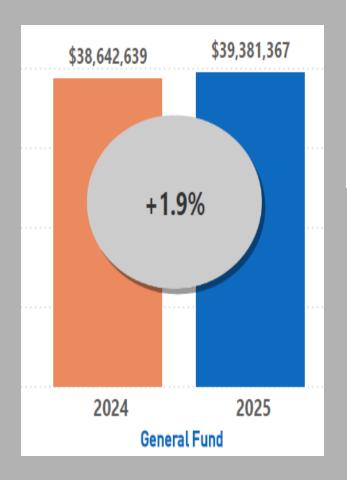

| \$<br>14,931,350 |                         |
| Queen Creek | ዓ           | 103,156,725 | -192.3%                     | \$<br>13,343,224 | -131.9%                 |
| **Goodyear* | <b>ሃ</b>    | 152,130,402 | -331.0%                     | \$<br>34,083,996 | -270.7%                 |
| Buckeye*    | \$          | 73,362,148  | -107.9%                     | \$<br>12,123,020 | -70.2%                  |
| Casa Grande | \$          | 58,677,789  | -66.2%                      | \$<br>7,987,855  | -32.7%                  |



<sup>\*</sup>hasn't reported FY24 yet

<sup>\*\*</sup>includes CFD secondary

### **General Fund Revenue over Expenditure Trend**



# FY24-25 Budgeted Revenues over Expenditures





## Where Our Financials Are Today – General Fund

### Revenues





# **Expenditures**





# Where Our Financials Are Today – All Funds

### Revenues





## **Expenditures**





### What Does This Mean For Us?

### LOGARITHMIC GROWTH

Improvements come quickly in the beginning, but your gains decrease over time.



This financial experience is something we understood and projected would occur. State level financial dynamics have had a heavy hand in this, and we are experiencing that next phase of a growth curve where we shift from EXPONENTIAL GROWTH to a LOGARITHMIC GROWTH curve. Our growth has been so exponential for a number of consecutive years that the sheer mathematical possibilities of continuing that level of exponential growth become far less over time, no matter how diversified our revenue or asset portfolio becomes.



### Some Indicators