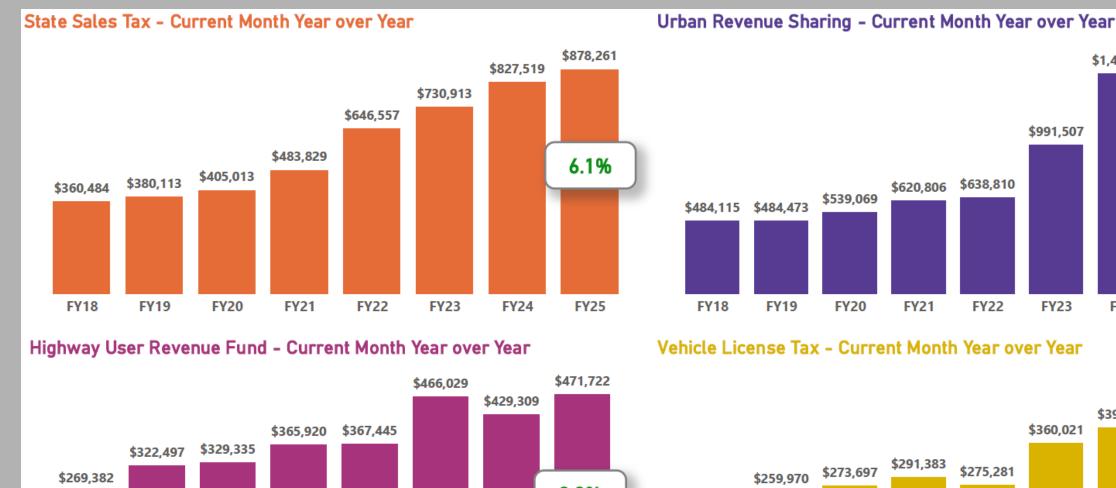

### Some Indicators Thru 4 Months of Data

\$1,463,857

FY24

\$392,200

FY24

FY23

FY23

\$1,259,030

-14.0%

FY25

\$459,077

17.1%

FY25

9.9%

FY25

\$225,211

FY18

**FY19** 

FY20

FY21

FY22

FY18

**FY19** 

FY20

FY21

FY22

FY23

FY24