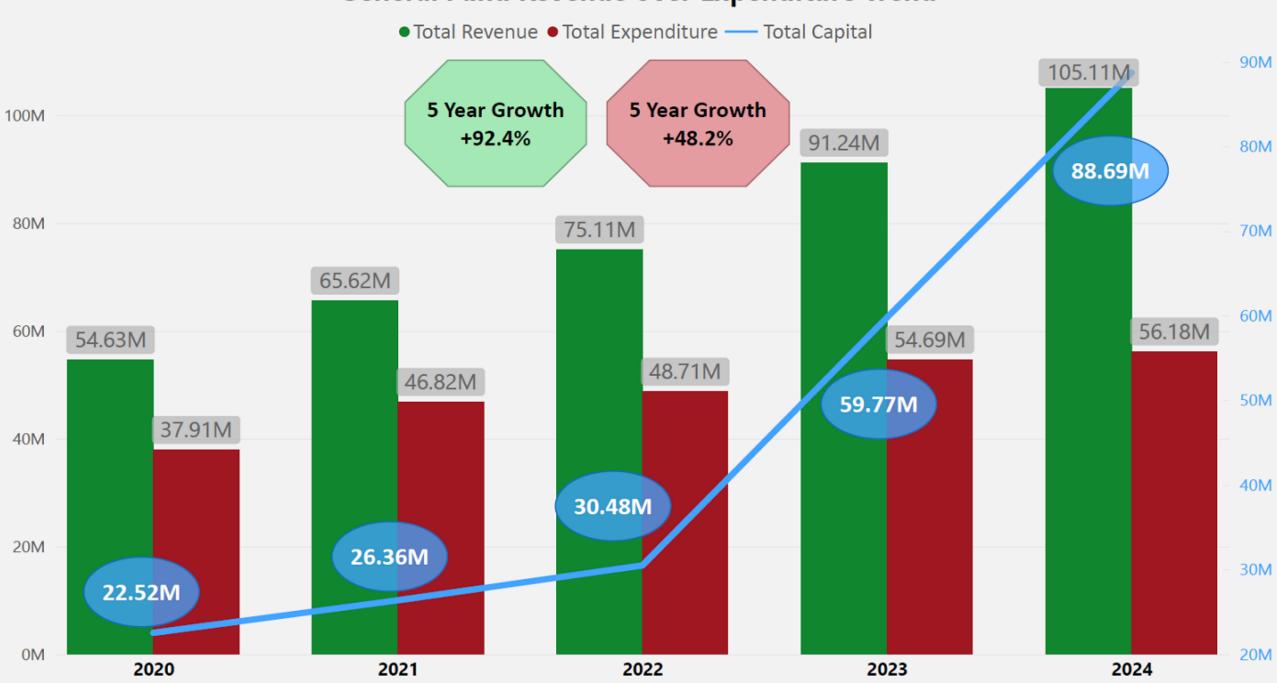

------------------------|------------------|-------------------------|
| Maricopa    | \$          | 35,295,659  |                             | \$<br>14,931,350 |                         |
| Queen Creek | ዓ           | 103,156,725 | -192.3%                     | \$<br>13,343,224 | -131.9%                 |
| **Goodyear* | <b>ሃ</b>    | 152,130,402 | -331.0%                     | \$<br>34,083,996 | -270.7%                 |
| Buckeye*    | \$          | 73,362,148  | -107.9%                     | \$<br>12,123,020 | -70.2%                  |
| Casa Grande | \$          | 58,677,789  | -66.2%                      | \$<br>7,987,855  | -32.7%                  |



<sup>\*</sup>hasn't reported FY24 yet

<sup>\*\*</sup>includes CFD secondary

### **General Fund Revenue over Expenditure Trend**



# FY24-25 Budgeted Revenues over Expenditures





## Where Our Financials Are Today – General Fund

### Revenues





# **Expenditures**





# Where Our Financials Are Today – All Funds

### Revenues





## **Expenditures**





### What Does This Mean For Us?

### LOGARITHMIC GROWTH

Improvements come quickly in the beginning, but your gains decrease over time.



This financial experience is something we understood and projected would occur. State level financial dynamics have had a heavy hand in this, and we are experiencing that next phase of a growth curve where we shift from EXPONENTIAL GROWTH to a LOGARITHMIC GROWTH curve. Our growth has been so exponential for a number of consecutive years that the sheer mathematical possibilities of continuing that level of exponential growth