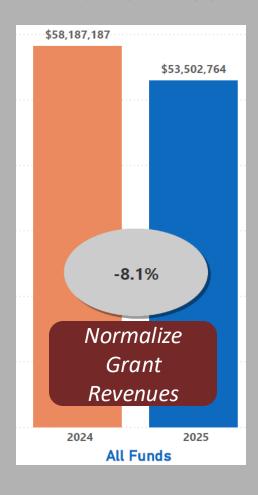

ዓ           | 103,156,725 | -192.3%                     | \$<br>13,343,224 | -131.9%                 |
| **Goodyear* | <b>ሃ</b>    | 152,130,402 | -331.0%                     | \$<br>34,083,996 | -270.7%                 |
| Buckeye*    | \$          | 73,362,148  | -107.9%                     | \$<br>12,123,020 | -70.2%                  |
| Casa Grande | \$          | 58,677,789  | -66.2%                      | \$<br>7,987,855  | -32.7%                  |



<sup>\*</sup>hasn't reported FY24 yet

<sup>\*\*</sup>includes CFD secondary

### **General Fund Revenue over Expenditure Trend**



# FY24-25 Budgeted Revenues over Expenditures





## Where Our Financials Are Today – General Fund

### Revenues





# **Expenditures**





# Where Our Financials Are Today – All Funds

### Revenues





## **Expenditures**





### What Does This Mean For Us?

### LOGARITHMIC GROWTH

Improvements come quickly in the beginning, but your gains decrease over time.



This financial experience is something we understood and projected would occur. State level financial dynamics have had a heavy hand in this, and we are experiencing that next phase of a growth curve where we shift from EXPONENTIAL GROWTH to a LOGARITHMIC GROWTH curve. Our growth has been so exponential for a number of consecutive years that the sheer mathematical possibilities of continuing that level of exponential growth become far less over time, no matter how diversified our revenue or asset portfolio becomes.



### Some Indicators Thru 4 Months of Data

\$1,463,857

FY24

\$392,200

FY24

FY23

FY23

\$1,259,030

-14.