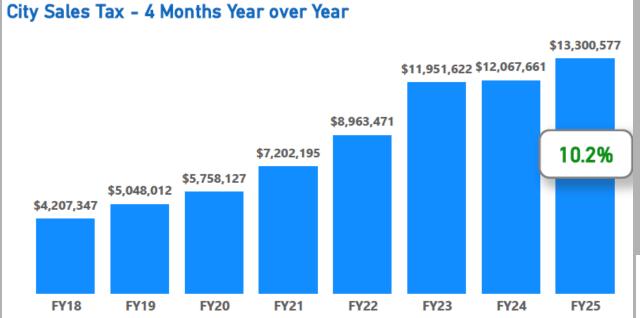

### Some Indicators Thru 4 Months of Data

\$1,463,857

FY24

\$392,200

FY24

FY23

FY23

\$1,259,030

-14.0%

FY25

\$459,077

17.1%

FY25

9.9%

FY25

\$225,211

FY18

**FY19** 

FY20

FY21

FY22

FY18

**FY19** 

FY20

FY21

FY22

FY23

FY24