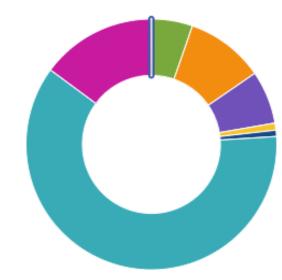

#### 109 Capital Improvement Projects

| <ul><li>200 - HURF (2%)</li></ul>                                     | \$2,794,414.00   |  |
|-----------------------------------------------------------------------|------------------|--|
| <ul> <li>300 - County Road (3%)</li> </ul>                            | \$3,850,000.00   |  |
| <ul> <li>350 - Capital Project Fund (20%)</li> </ul>                  | \$29,843,359.00  |  |
| <ul> <li>351 - Asset Replacement Fund (2%)</li> </ul>                 | \$2,738,358.48   |  |
| <ul> <li>352 - Grants - CIP (7%)</li> </ul>                           | \$10,423,638.00  |  |
| <ul> <li>353 - Land Acquisition Fund (9%)</li> </ul>                  | \$13,812,960.00  |  |
| <ul><li>Carry Forward - 200 - HURF (1%)</li></ul>                     | \$1,412,552.00   |  |
| <ul> <li>Carry Forward - 300 - County Road (2%)</li> </ul>            | \$2,767,948.00   |  |
| <ul> <li>Carry Forward - 350 - Capital Project Fund (14%)</li> </ul>  | \$21,975,866.00  |  |
| <ul> <li>Carry Forward - 351 - Asset Replacement Fund (2%)</li> </ul> | \$2,289,826.00   |  |
| <ul><li>Carry Forward - 352 - Grants - CIP (19%)</li></ul>            | \$28,567,965.00  |  |
| <ul> <li>Carry Forward - Fire DIF Fund (1%)</li> </ul>                | \$760,000.00     |  |
| <ul> <li>Carry Forward - Transportation DIF (1%)</li> </ul>           | \$1,863,570.00   |  |
| <ul> <li>Carry Forward – Park DIF Fund (2%)</li> </ul>                | \$2,405,228.00   |  |
| <ul><li>Carry Forward- 332 - Revenue Bond (15%)</li></ul>             | \$22,368,632.00  |  |
| Fire DIF Fund (1%)                                                    | \$1,800,000.00   |  |
| Park DIF Fund (0%)                                                    | \$500,000.00     |  |
| <ul> <li>Transportation DIF (1%)</li> </ul>                           | \$1,590,000.00   |  |
| TOTAL                                                                 | \$151,764,316.48 |  |

| C      | a Table 1 | -   |      | and the second |
|--------|-----------|-----|------|----------------|
| Commur | TITY      | Enr | ıcnm |                |
|        | 100       |     |      |                |

Development Services (5%)

Economic Development (10%)

Fire (7%)

Organizational Performance (1%)

Police (1%)

Public Works (61%)

Recreation Services Management (15%)

TOTAL

\$1,531,814.00 \$7,990,200.00 \$15,163,507.00 \$10,304,655.48 \$1,381,830.00 \$1,207,177.00

\$1,207,177.00

\$91,846,900.00

\$22,338,233.00

\$151,764,316.48

Preliminary Capital Improvements: Multi-year Plan