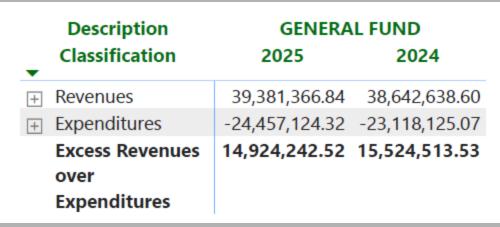

### **General Fund Revenue over Expenditure Trend**

## Where Our Financials Are Today – General Fund

### Revenues

# **Expenditures**