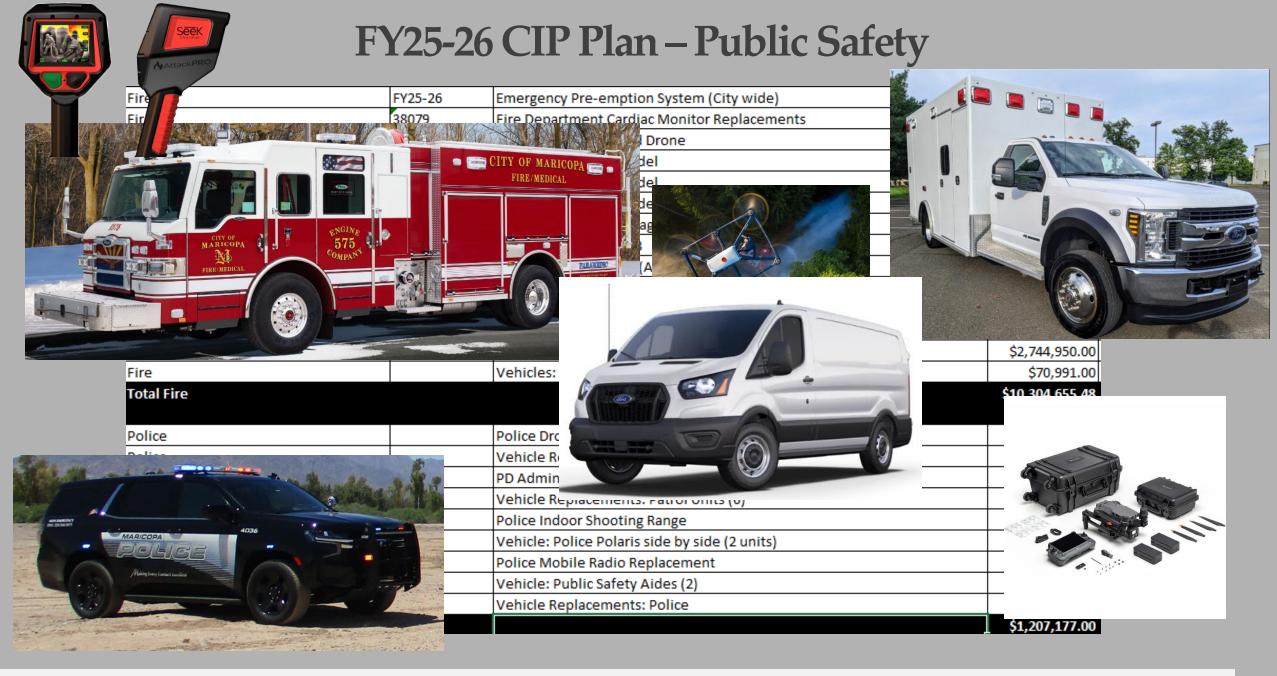

Development Services (5%)

Economic Development (10%)

Fire (7%)

Organizational Performance (1%)

Police (1%)

Public Works (61%)

Recreation Services Management (15%)

TOTAL

\$1,531,814.00 \$7,990,200.00 \$15,163,507.00 \$10,304,655.48 \$1,381,830.00 \$1,207,177.00

\$1,207,177.00

\$91,846,900.00

\$22,338,233.00

\$151,764,316.48

Preliminary Capital Improvements: Multi-year Plan