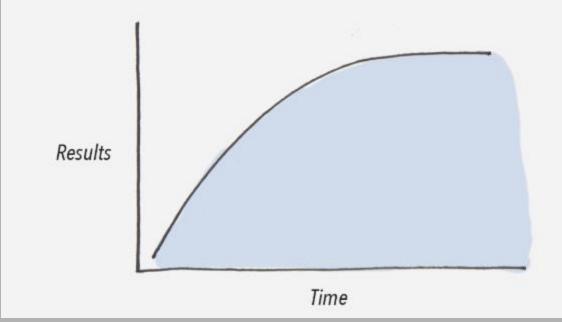

### LOGARITHMIC GROWTH

Improvements come quickly in the beginning, but your gains decrease over time.

This financial experience is something we understood and projected would occur. State level financial dynamics have had a heavy hand in this, and we are experiencing that next phase of a growth curve where we shift from EXPONENTIAL GROWTH to a LOGARITHMIC GROWTH curve. Our growth has been so exponential for a number of consecutive years that the sheer mathematical possibilities of continuing that level of exponential growth become far less over time, no matter how diversified our revenue or asset portfolio becomes.