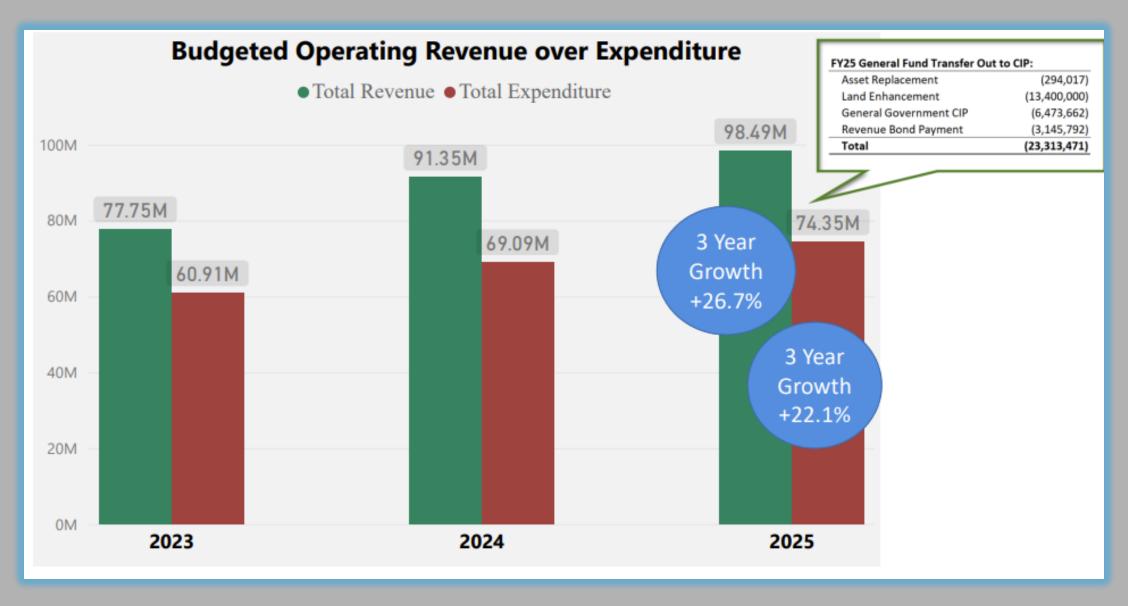

--------------------|
| Maricopa    | \$          | 35,295,659  |                             | \$<br>14,931,350 |                         |
| Queen Creek | ዓ           | 103,156,725 | -192.3%                     | \$<br>13,343,224 | -131.9%                 |
| **Goodyear* | <b>ሃ</b>    | 152,130,402 | -331.0%                     | \$<br>34,083,996 | -270.7%                 |
| Buckeye*    | \$          | 73,362,148  | -107.9%                     | \$<br>12,123,020 | -70.2%                  |
| Casa Grande | \$          | 58,677,789  | -66.2%                      | \$<br>7,987,855  | -32.7%                  |



<sup>\*</sup>hasn't reported FY24 yet

<sup>\*\*</sup>includes CFD secondary

### **General Fund Revenue over Expenditure Trend**



# FY24-25 Budgeted Revenues over Expenditures





## Where Our Financials Are Today – General Fund

### Revenues





# **Expenditures**





# Where Our Financials Are Today – All Funds

### Revenues





## **Expenditures**





### What Does This Mean For Us?

### LOGARITHMIC GROWTH

Improvements come quickly in the beginning, but your gains decrease over time.



This financial experience is something we understood and projected would occur. State level financial dynamics have had a heavy hand in this, and we are experiencing that next phase of a growth curve where we shift from EXPONENTIAL GROWTH to a LOGARITHMIC GROWTH curve. Our growth has been so exponential for a number of consecutive years that the sheer mathematical possibilities of continuing that level of exponential growth become far less over time, no matter how diversi