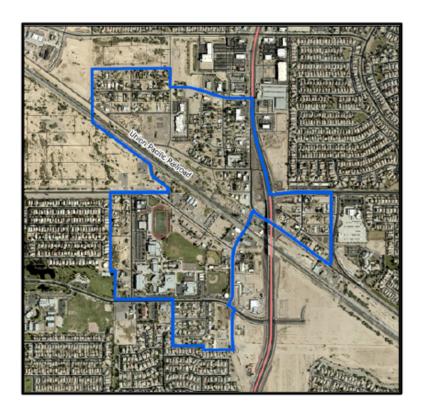

# Map of the Area:

- The RDA is divided into four (4) neighborhoods
  - North Maricopa
  - Maricopa Manor
  - Maricopa Townsite
  - Estrella Park
- Each neighborhood has distinct defining characteristics with shared deficiencies and challenges to (re-)development

The City of Maricopa proposes to redesignate a redevelopment area that involves properties located within boundaries of the map that accompanies this notice. By State Statute, the designation of a redevelopment area is required to be redetermined every 10 years for continued qualification.