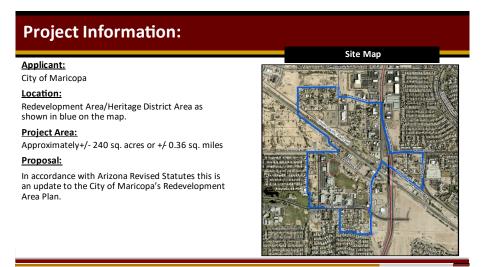

# Map of the Area:

- The RDA is divided into four (4) neighborhoods
  - North Maricopa
  - Maricopa Manor
  - Maricopa Townsite
  - Estrella Park
- Each neighborhood has distinct defining characteristics with shared deficiencies and challenges to (re-)development