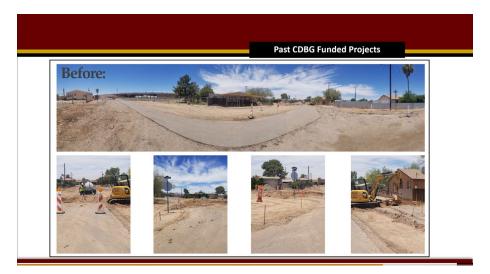

# Past CDBG Funded Projects

| Year | CDBG Amount | City Contribution | Project                                                                                                                             |
|------|-------------|-------------------|-------------------------------------------------------------------------------------------------------------------------------------|
| 2012 | \$240,436   |                   | Water System Improvements: Five Fire Hydrant Installations                                                                          |
| 2013 | \$224,015   | \$78,156.00       | Paving Lexington and Roosevelt Avenue                                                                                               |
| 2015 | \$264,835   |                   | Improvements for the Heritage District: Assist property owners who are willing to bring their properties to an acceptable condition |
| 2017 | \$278,224   |                   | Heritage District Floodplain Analysis                                                                                               |
| 2019 | \$182,844   | \$17,156          | Edwards Avenue Fencing                                                                                                              |
| 2021 | \$130,000   | \$178,843         | Plainview St Flashing Beacon Crosswalk                                                                                              |
| 2021 | \$130,000   | \$150,000         | Underground powerlines within the Heritage District                                                                                 |
| 2022 | \$222,826   | \$331,000         | Paving Cesar Chavez Ln. including the installation of curb & gutter, sidewalk, ADA ramps, retention, and a streetlight.             |
| 2023 | \$249,812   | \$294,488         | Paving Heritage Ln. including the installation of curb & gutter, sidewalk, ADA ramps, and drainage improvements                     |