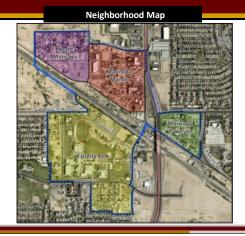

# Map of the Area:

- The RDA is divided into four (4) neighborhoods
  - North Maricopa
  - Maricopa Manor
  - Maricopa Townsite
  - Estrella Park
- Each neighborhood has distinct defining characteristics with shared deficiencies and challenges to (re-)development