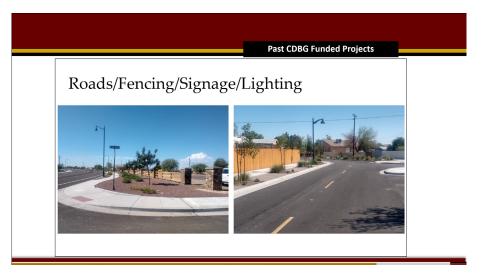

# Past CDBG Funded Projects

| Year | CDBG Amount | City Contribution | Project                                                                                                                             |
|------|-------------|-------------------|-------------------------------------------------------------------------------------------------------------------------------------|
| 2012 | \$240,436   |                   | Water System Improvements: Five Fire Hydrant Installations                                                                          |
| 2013 | \$224,015   | \$78,156.00       | Paving Lexington and Roosevelt Avenue                                                                                               |
| 2015 | \$264,835   |                   | Improvements for the Heritage District: Assist property owners who are willing to bring their properties to an acceptable condition |
| 2017 | \$278,224   |                   | Heritage District Floodplain Analysis                                                                                               |
| 2019 | \$182,844   | \$17,156          | Edwards Avenue Fencing                                                                                                              |
| 2021 | \$130,000   | \$178,843         | Plainview St Flashing Beacon Crosswalk                                                                                              |
| 2021 | \$130,000   | \$150,000         | Underground powerlines within the Heritage District                                                                                 |
| 2022 | \$222,826   | \$331,000         | Paving Cesar Chavez Ln. including the installation of curb & gutter, sidewalk, ADA ramps, retention, and a streetlight.             |
| 2023 | \$249,812   | \$294,488         | Paving Heritage Ln. including the installation of curb & gutter, sidewalk, ADA ramps, and drainage improvements                     |