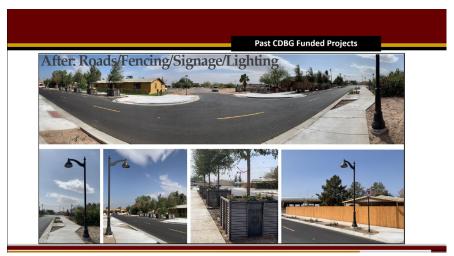

# Past CDBG Funded Projects

| Year | CDBG Amount | City Contribution | Project                                                                                                                             |
|------|-------------|-------------------|-------------------------------------------------------------------------------------------------------------------------------------|
| 2012 | \$240,436   |                   | Water System Improvements: Five Fire Hydrant Installations                                                                          |
| 2013 | \$224,015   | \$78,156.00       | Paving Lexington and Roosevelt Avenue                                                                                               |
| 2015 | \$264,835   |                   | Improvements for the Heritage District: Assist property owners who are willing to bring their properties to an acceptable condition |
| 2017 | \$278,224   |                   | Heritage District Floodplain Analysis                                                                                               |
| 2019 | \$182,844   | \$17,156          | Edwards Avenue Fencing                                                                                                              |
| 2021 | \$130,000   | \$178,843         | Plainview St Flashing Beacon Crosswalk                                                                                              |
| 2021 | \$130,000   | \$150,000         | Underground powerlines within the Heritage District                                                                                 |
| 2022 | \$222,826   | \$331,000         | Paving Cesar Chavez Ln. including the installation of curb & gutter, sidewalk, ADA ramps, retention, and a streetlight.             |
| 2023 | \$249,812   | \$294,488         | Paving Heritage Ln. including the installation of curb & gutter, sidewalk, ADA ramps, and drainage improvements                     |