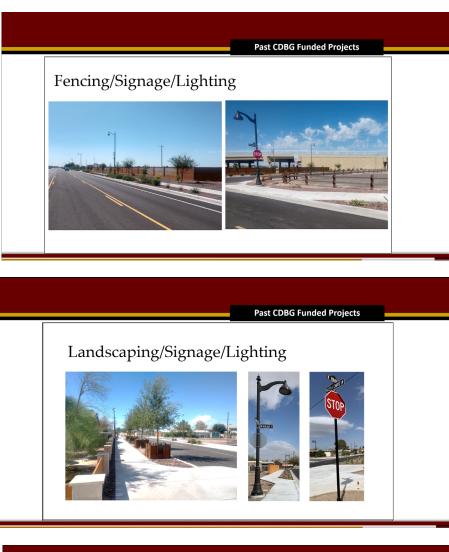

# Past CDBG Funded Projects

| Year | CDBG Amount | City Contribution | Project                                                                                                                             |
|------|-------------|-------------------|-------------------------------------------------------------------------------------------------------------------------------------|
| 2012 | \$240,436   |                   | Water System Improvements: Five Fire Hydrant Installations                                                                          |
| 2013 | \$224,015   | \$78,156.00       | Paving Lexington and Roosevelt Avenue                                                                                               |
| 2015 | \$264,835   |                   | Improvements for the Heritage District: Assist property owners who are willing to bring their properties to an acceptable condition |
| 2017 | \$278,224   |                   | Heritage District Floodplain Analysis                                                                                               |
| 2019 | \$182,844   | \$17,156          | Edwards Avenue Fencing                                                                                                              |
| 2021 | \$130,000   | \$178,843         | Plainview St Flashing Beacon Crosswalk                                                                                              |
| 2021 | \$130,000   | \$150,000         | Underground powerlines within the Heritage District                                                                                 |
| 2022 | \$222,826   | \$331,000         | Paving Cesar Chavez Ln. including the installation of curb & gutter, sidewalk, ADA ramps, retention, and a streetlight.             |
| 2023 | \$249,812   | \$294,488         | Paving Heritage Ln. including the installation of curb & gutter, sidewalk, ADA ramps, and drainage improvements                     |