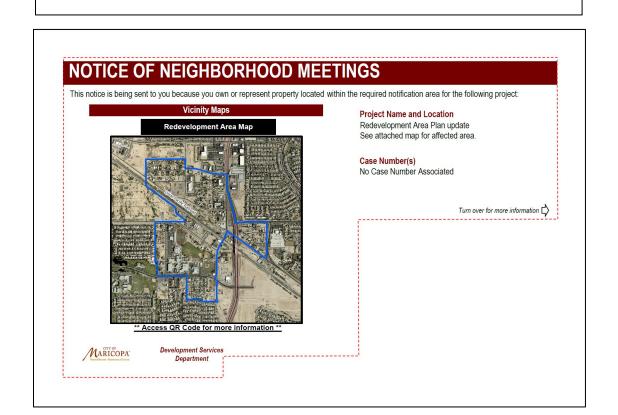

# **PROJECT INFORMATION**

Project Name and Case Number(s) Redevelopment Area Plan Update

**Project Description** 

#### QR Code

The City of Maricopa has initiated an update of its Redevelopment Area Plan (Heritage District) in accordance with applicable City, State, and Federal statutes. The update is described in more detail below: Redevelopment Area Plan – The City of Maricopa proposes to redesignate a redevelopment area that involves properties located within boundaries of the map on this notice. By State Statute, the designation of a redevelopment area is required to be redetermined every 10 years. The meetings noted below will provide an opportunity for all interested parties to express their views respecting the proposed redevelopment plan update. Copies of the proposed redevelopment plan update and maps are available for public view at the Development Services Department, 39700 W. Civic Center Plaza, Maricopa, AZ from 7:00 am to 6:00 pm, Monday through Thursday except for legal holidays.