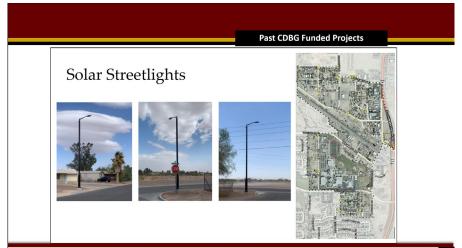

# Past CDBG Funded Projects

| Year | CDBG Amount | City Contribution | Project                                                                                                                             |
|------|-------------|-------------------|-------------------------------------------------------------------------------------------------------------------------------------|
| 2012 | \$240,436   |                   | Water System Improvements: Five Fire Hydrant Installations                                                                          |
| 2013 | \$224,015   | \$78,156.00       | Paving Lexington and Roosevelt Avenue                                                                                               |
| 2015 | \$264,835   |                   | Improvements for the Heritage District: Assist property owners who are willing to bring their properties to an acceptable condition |
| 2017 | \$278,224   |                   | Heritage District Floodplain Analysis                                                                                               |
| 2019 | \$182,844   | \$17,156          | Edwards Avenue Fencing                                                                                                              |
| 2021 | \$130,000   | \$178,843         | Plainview St Flashing Beacon Crosswalk                                                                                              |
| 2021 | \$130,000   | \$150,000         | Underground powerlines within the Heritage District                                                                                 |
| 2022 | \$222,826   | \$331,000         | Paving Cesar Chavez Ln. including the installation of curb & gutter, sidewalk, ADA ramps, retention, and a streetlight.             |
| 2023 | \$249,812   | \$294,488         | Paving Heritage Ln. including the installation of curb & gutter, sidewalk, ADA ramps, and drainage improvements                     |