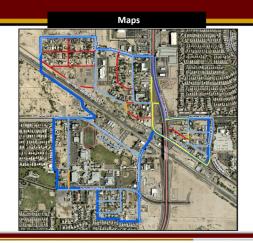

# Map of the Area:

- The RDA is divided into four (4) neighborhoods
  - North Maricopa
  - Maricopa Manor
  - Maricopa Townsite
  - Estrella Park
- Each neighborhood has distinct defining characteristics with shared deficiencies and challenges to (re-)development