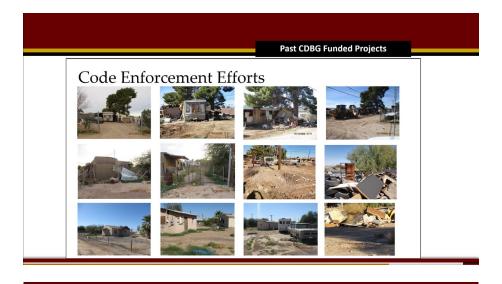

# Past CDBG Funded Projects

| Year | CDBG Amount | City Contribution | Project                                                                                                                             |
|------|-------------|-------------------|-------------------------------------------------------------------------------------------------------------------------------------|
| 2012 | \$240,436   |                   | Water System Improvements: Five Fire Hydrant Installations                                                                          |
| 2013 | \$224,015   | \$78,156.00       | Paving Lexington and Roosevelt Avenue                                                                                               |
| 2015 | \$264,835   |                   | Improvements for the Heritage District: Assist property owners who are willing to bring their properties to an acceptable condition |
| 2017 | \$278,224   |                   | Heritage District Floodplain Analysis                                                                                               |
| 2019 | \$182,844   | \$17,156          | Edwards Avenue Fencing                                                                                                              |
| 2021 | \$130,000   | \$178,843         | Plainview St Flashing Beacon Crosswalk                                                                                              |
| 2021 | \$130,000   | \$150,000         | Underground powerlines within the Heritage District                                                                                 |
| 2022 | \$222,826   | \$331,000         | Paving Cesar Chavez Ln. including the installation of curb & gutter, sidewalk, ADA ramps, retention, and a streetlight.             |
| 2023 | \$249,812   | \$294,488         | Paving Heritage Ln. including the installation of curb & gutter, sidewalk, ADA ramps, and drainage improvements                     |