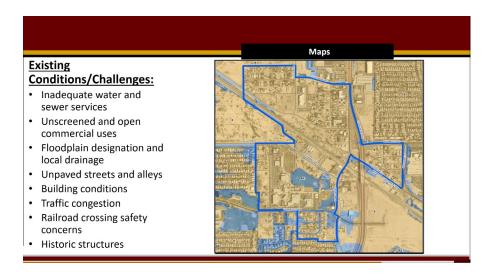

# **Existing Conditions/Challenges:**

# Inadequate water and

- sewer servicesUnscreened and open
- commercial usesFloodplain designation and
- local drainage

   Unpaved streets and alleys
- Building conditions
- Traffic congestion
- Railroad crossing safety concerns
- Historic structures

# **Existing**

# **Conditions/Challenges:**

- Inadequate water and sewer services
- Unscreened and open commercial uses
- Floodplain designation and local drainage
- Unpaved streets and alleys
- Building conditions
- Traffic congestion
- Railroad crossing safety concerns
- · Historic structures

# **Existing Conditions/Challenges:** • Inadequate water and

- sewer services
- · Unscreened and open commercial uses
- Floodplain designation and local drainage
- Unpaved streets and alleys
- **Building conditions**
- Traffic congestion
- Railroad crossing safety concerns
- Historic structures