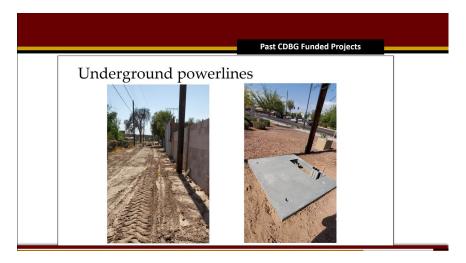

# Past CDBG Funded Projects

| Year | CDBG Amount | City Contribution | Project                                                                                                                             |
|------|-------------|-------------------|-------------------------------------------------------------------------------------------------------------------------------------|
| 2012 | \$240,436   |                   | Water System Improvements: Five Fire Hydrant Installations                                                                          |
| 2013 | \$224,015   | \$78,156.00       | Paving Lexington and Roosevelt Avenue                                                                                               |
| 2015 | \$264,835   |                   | Improvements for the Heritage District: Assist property owners who are willing to bring their properties to an acceptable condition |
| 2017 | \$278,224   |                   | Heritage District Floodplain Analysis                                                                                               |
| 2019 | \$182,844   | \$17,156          | Edwards Avenue Fencing                                                                                                              |
| 2021 | \$130,000   | \$178,843         | Plainview St Flashing Beacon Crosswalk                                                                                              |
| 2021 | \$130,000   | \$150,000         | Underground powerlines within the Heritage District                                                                                 |
| 2022 | \$222,826   | \$331,000         | Paving Cesar Chavez Ln. including the installation of curb & gutter, sidewalk, ADA ramps, retention, and a streetlight.             |
| 2023 | \$249,812   | \$294,488         | Paving Heritage Ln. including the installation of curb & gutter, sidewalk, ADA ramps, and drainage improvements                     |