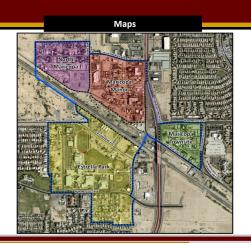

# Map of the Area:

- The RDA is divided into four (4) neighborhoods
  - North Maricopa
  - Maricopa Manor
  - Maricopa Townsite
  - Estrella Park
- Each neighborhood has distinct defining characteristics with shared deficiencies and challenges to (re-)development