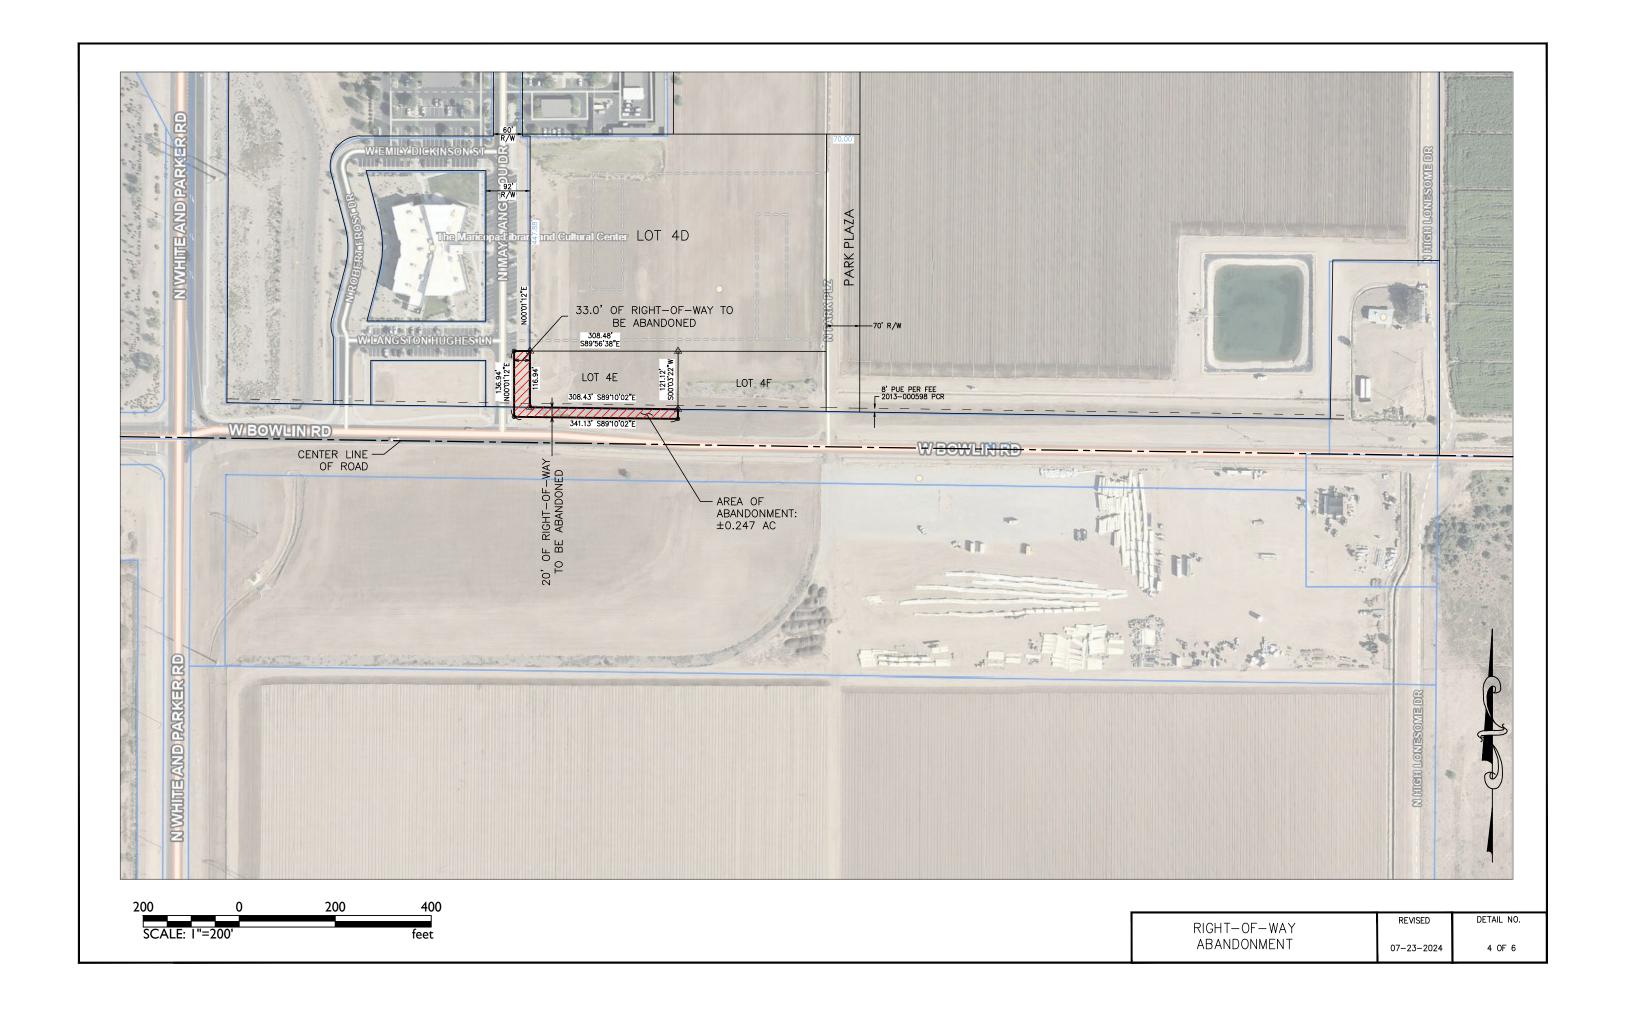

## LEGAL DESCRIPTION FOR ABANDONMENT OF RIGHT OF WAY SOUTH AND WEST OF PARCEL "4E"

THAT PORTION OF BOWLIN ROAD AND N. MAYA ANGELOU DRIVE LOCATED IN THE SOUTHWEST QUARTER OF SECTION 30, TOWNSHIP 4 SOUTH, RANGE 4 EAST, OF THE GILA AND SALT RIVER BASE AND MERIDIAN, PINAL COUNTY, ARIZONA, DESCRIBED AS FOLLOWS:

THE NORTH 20.00 FEET OF THE SOUTH 75.00 FEET OF SAID SOUTHWEST QUARTER OF SECTION 30, LYING DIRECTLY SOUTH OF PARCEL "4E" AND THE EASTERLY 33.00 FEET OF N. MAYA ANGELOU DRIVE LYING DIRECTLY WEST OF SAID PARCEL "4E" PER THE FINAL PLAT FOR MARICOPA CITY COMPLEX RECORDED IN FEE NO. 2024-012195, RECORDS OF THE PINAL COUNTY RECORDER, ARIZONA.

CONTAINING 0.247 ACRES OF LAND, MORE OR LESS.