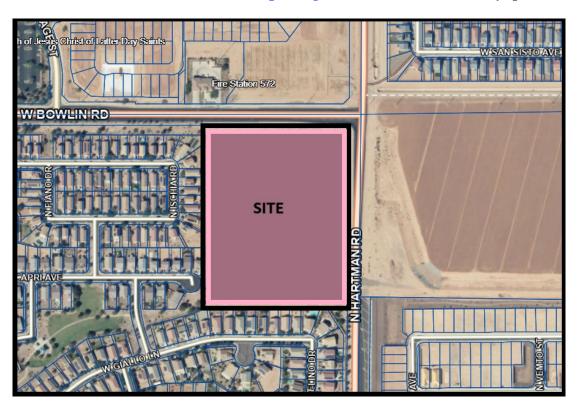

## **PROJECT NARRATIVE**

Date: 08-15-2024

Rezone Submittal: ZON24-02

Project Location: SWC W. Bowlin Road and N. Hartman Road

J. Paul Adams Group, LLC, owner, and the City of Maricopa, applicant, submitted an application to rezone Assessor's Parcel Number 502-03-0260 from the county CB-1 (Local Business) Zone to the municipal NC (Neighborhood Commercial) Zone.

The subject parcel is located at the southwest corner of West Bowlin Road and North Hartman Road. West Bowlin Road and North Hartman Road both provide legal access to the subject parcel. The entire 15.13-acre parcel is zoned CB-1 (Local Business) Zone and is designated Commercial under the City of Maricopa General Plan.