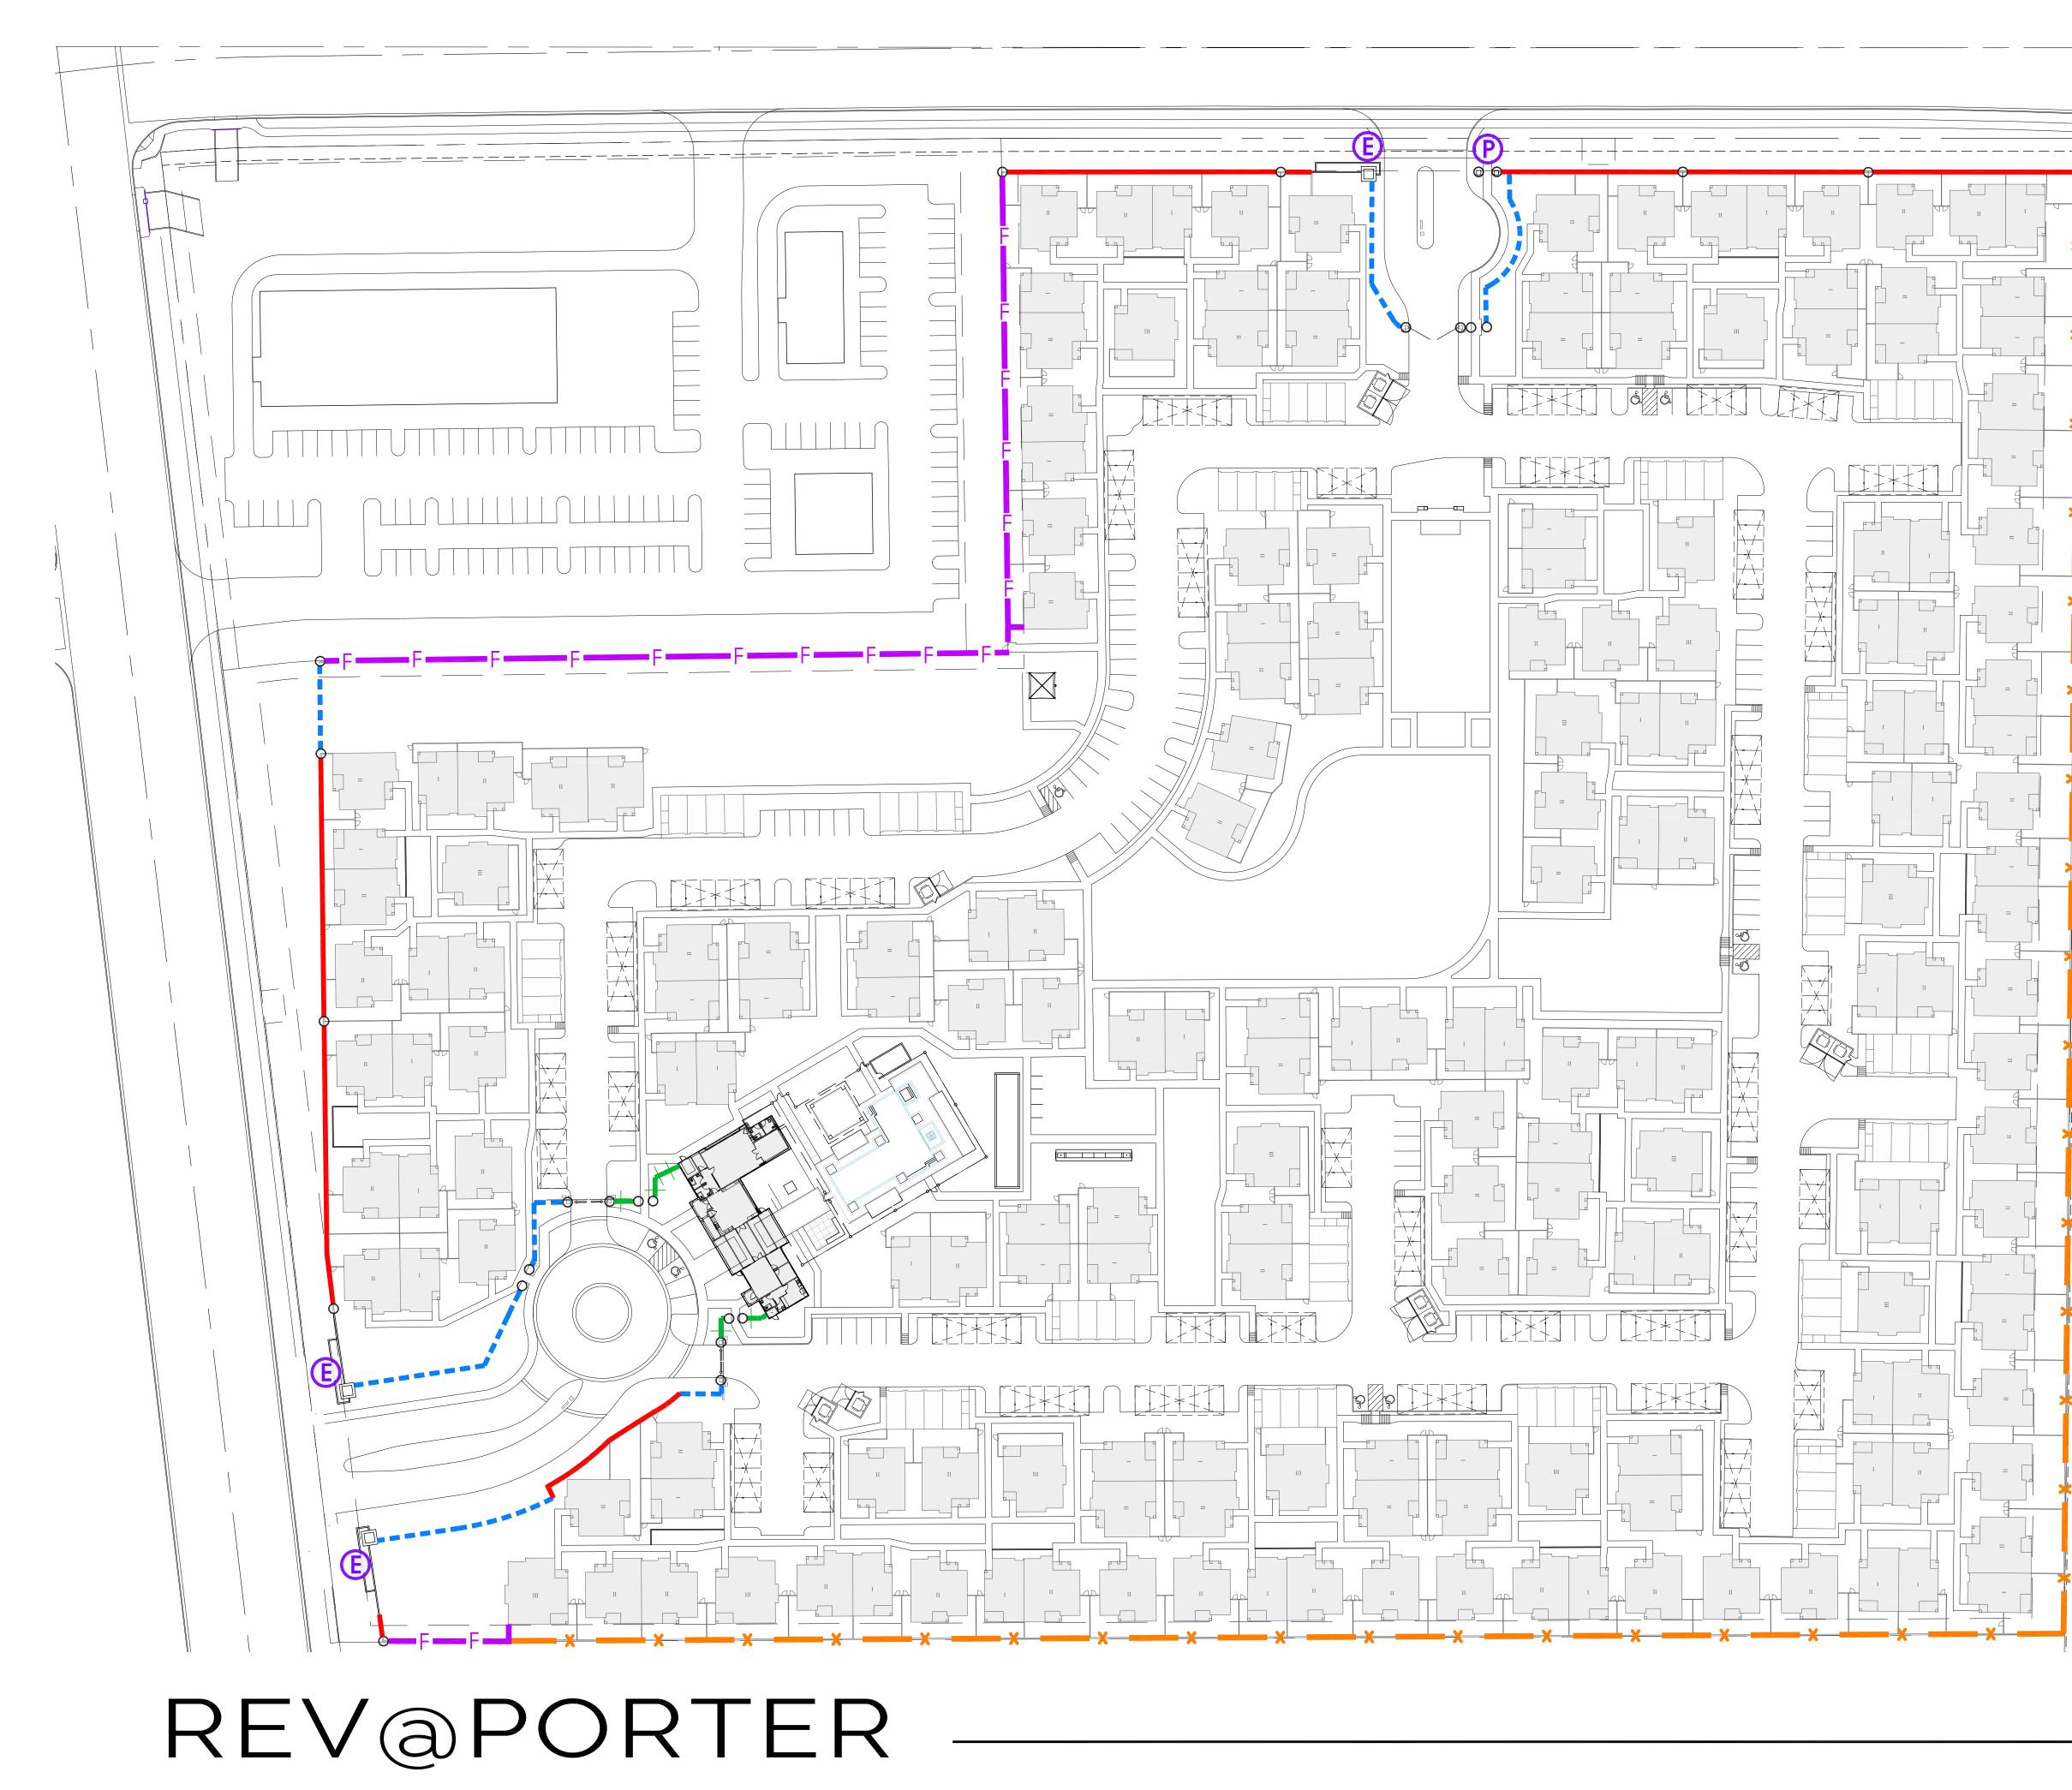

# PRELIMINARY WALL PLAN

| F F       | 6" SMOOTH CMU BLOCK WALL     |
|-----------|------------------------------|
| — × — × — | STANDARD 4" FENCE BLOCK WALL |
| 0         | THEME WALL COLUMN            |
| E         | ENTRY MONUMENT               |
| P         | PEDESTRIAN ENTRY PORTAL      |

# LEGEND