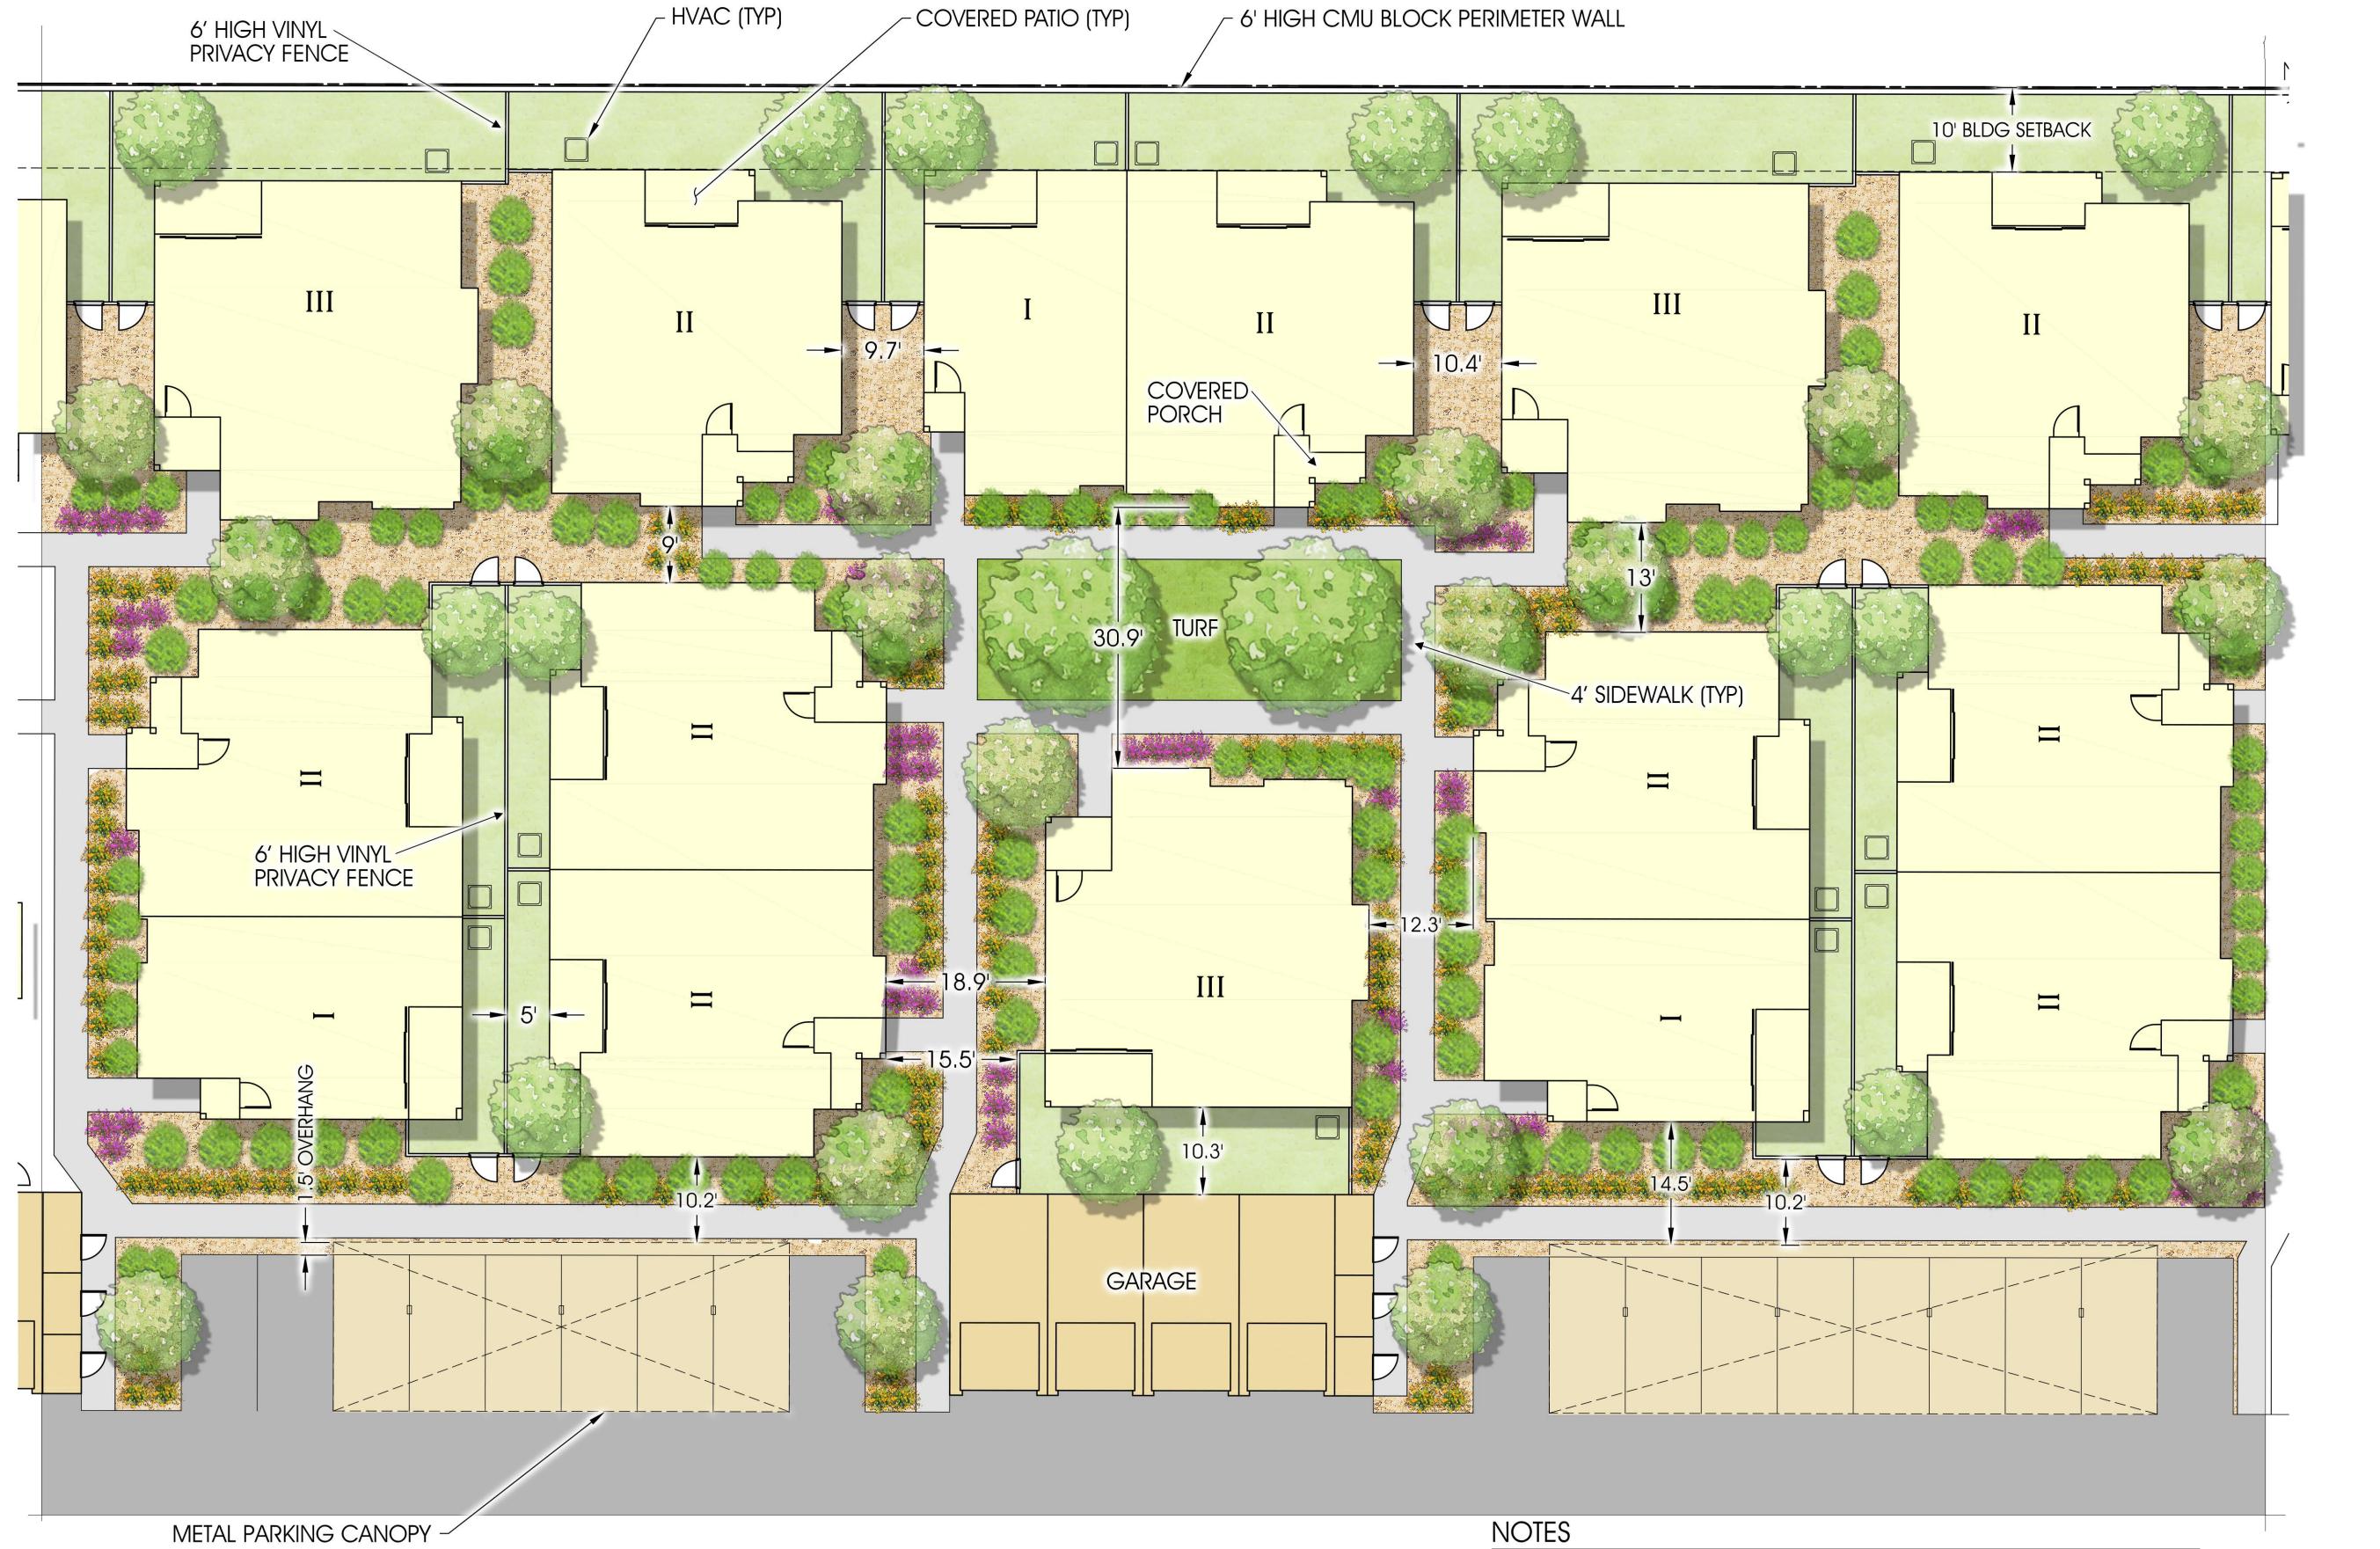

# REV@PORTER

MARICOPA, ARIZONA

- 1. MINIMUM FIRE SEPARATION IS 6 FT BETWEEN BUILDINGS WITH SPRINKLER SYSTEMS.
- 2. MINIMUM DISTANCES FROM BUILDINGS TO METAL PARKING

CANOPIES IS 10 FT UNLESS CANOPY IS EQUIPPED WITH A SPRINKLER SYSTEM.