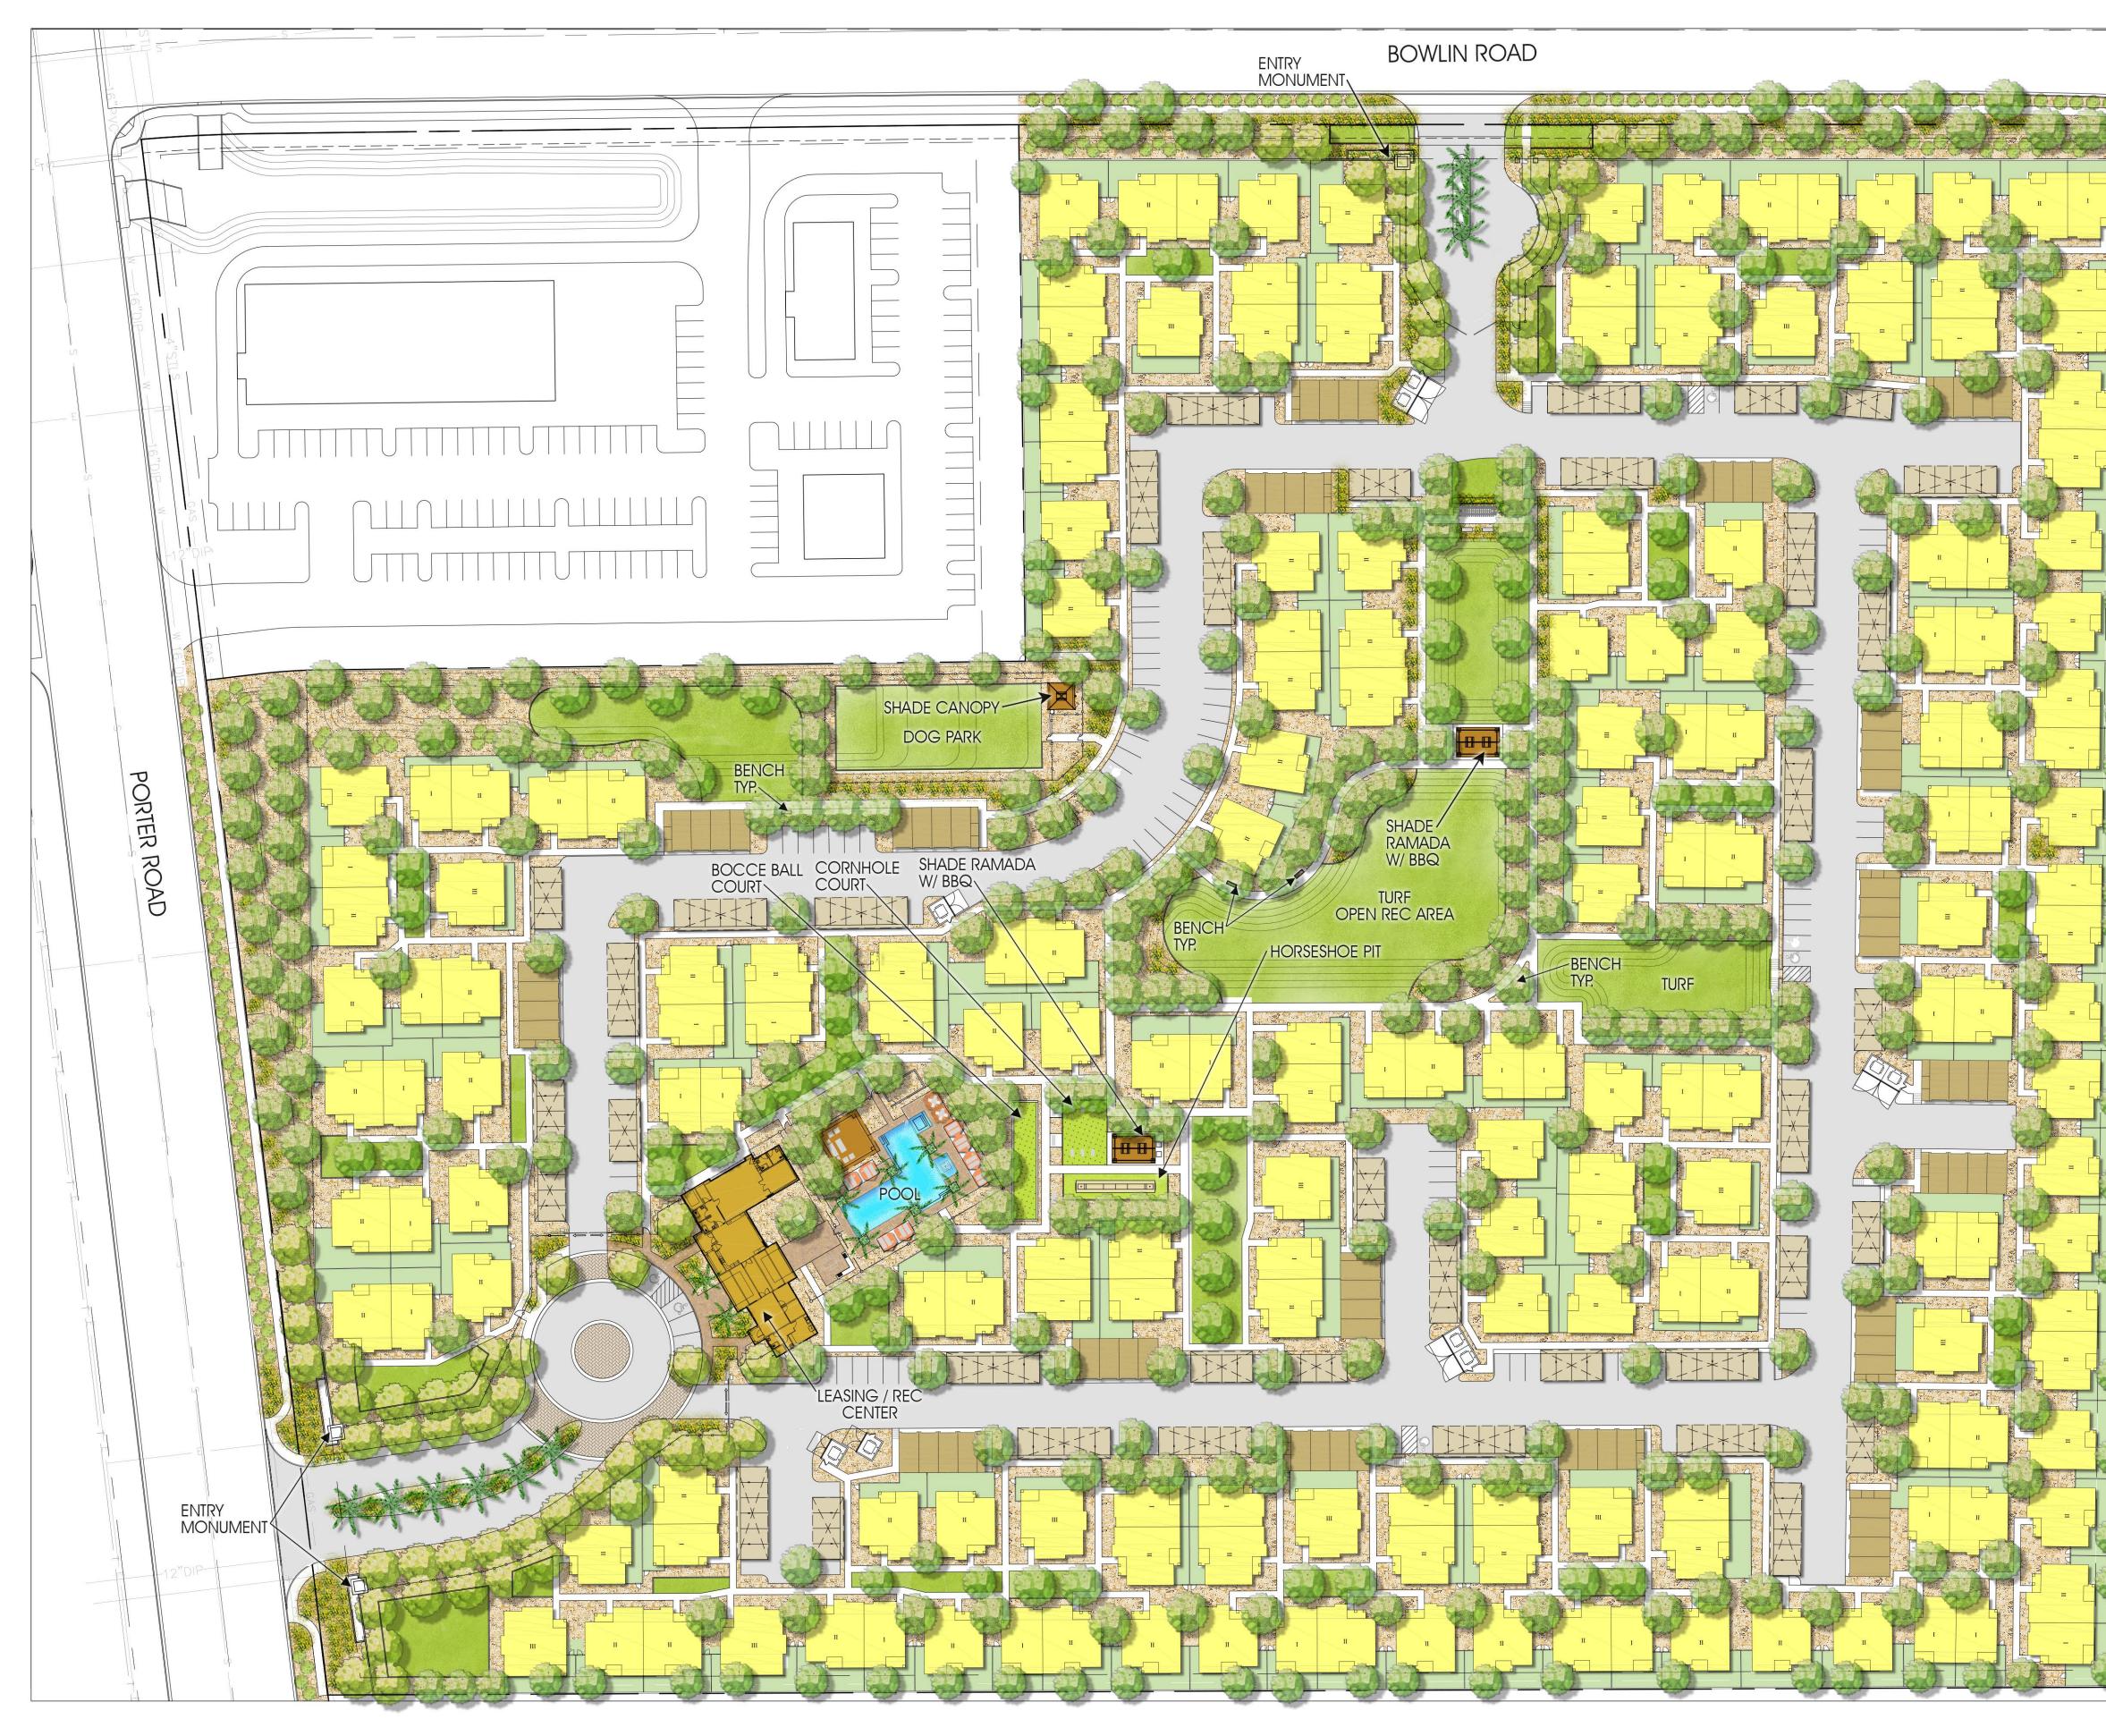

### PLANT LEGEND SYMBO

•

| NI LE                                         | GEND                                                     |                 |                  |                                                                                                                 |                           |
|-----------------------------------------------|----------------------------------------------------------|-----------------|------------------|-----------------------------------------------------------------------------------------------------------------|---------------------------|
| DL                                            | BOTANICAL/COMMON NAI                                     | VE SIZE         |                  |                                                                                                                 |                           |
| Mr.                                           | TREES                                                    |                 |                  |                                                                                                                 |                           |
| $\sqrt{2}$                                    | ACACIA ANUERA                                            | 24" BOX         | $\bigotimes$     | SALVIA GREGGII                                                                                                  | 5 GAL.                    |
| × )                                           | MULGA                                                    |                 | $\Psi$           | AUTUMN SAGE                                                                                                     |                           |
| The                                           | ACACIA SALICINA<br>WILLOW ACACIA                         | 15 GAL.         | $\odot$          | TECOMARIA CAPENISIS<br>CAPE HONESUCKLE                                                                          | 5 GAL.                    |
| ‴(                                            | CAESALPINIA MEXICANA<br>MEXICAN BIRD OF PARADISE         | 24" BOX         | $\bigcirc$       | TECOMA x 'LYDIA'<br>LYDIA                                                                                       | 5 GAL.                    |
| K                                             | CHITALPA TASHKENTENSIS<br>CHITALPA                       | 24" BOX         | $\bigoplus$      | TECOMA X 'BELLS OF FIRE'<br>BELLS OF FIRE                                                                       | 5 GAL.                    |
| +                                             | Fraxinus velutina 'fan tex'<br>Fan tex Ash               | 15 GAL./24" BOX | ()               | TECOMA X 'ORANGE JUBILEE'<br>ORANGE JUBILEE                                                                     | 5 GAL.                    |
| F                                             | FICUS MICROCARPA NITIDA<br>INDIAN LAUREL FIG             | 24" BOX         |                  | ACCENTS                                                                                                         |                           |
| #                                             | LAGERSTROEMIA INDICA 'NATCHE<br>NATCHEZ CRAPE MYRTLE     | Z' 24" BOX      | ₹ <sup>†</sup> ≯ | AGAVE DESMETTIANA<br>SMOOTH AGAVE                                                                               | 5 GAL.                    |
| -                                             | NERIUM OLEANDER<br>OLEANDER TREE STD.                    | 15 GAL./24" BOX |                  | Chamaerops Humilis<br>Mediterranean fan Palm                                                                    | 5 GAL.                    |
| `∘                                            | olea Europea 'Swan Hill'<br>Swan Hill Olive              | 24" BOX         | 0                | DASYLIRION ACROTRICHE<br>GREEN DESERT SPOON                                                                     | 5 GAL.                    |
|                                               | PHOENIX DACTYLIFERA<br>DATE PALM                         | 16' HT.         | S                | HESPERALOE FUNIFERA<br>GIANT HESPERALOE                                                                         | 5 GAL.                    |
| $\overset{\scriptscriptstyle \Delta}{\times}$ | PISTACHIA X RED PUSH<br>RED PUSH PISTACHE                | 24" BOX         | ۲                | HESPERALOE PARVIFLORA 'PERPA'<br>BRAKELIGHTS - CRISMON YUCCA                                                    | 5 GAL.                    |
|                                               | PROSOPIS HYBRID 'PHOENIX'<br>THORNLESS HYBRID MESQUITE   | 15 GAL./24" BOX | •                | HESPERALOE PARVIFLORA<br>RED YUCCA                                                                              | 5 GAL.                    |
|                                               | PRUNUS CERASIFERA 'KRAUTER<br>VESUVIUS' PURPLE LEAF PLUM | 15 GAL./24" BOX | Ø                | MUHLENBERGIA CAPILLARIS<br>'REGAL MIST'<br>MUHLENBERGIA LINDHEIMERI                                             | 5 GAL.<br>5 GAL.          |
|                                               | QUERCUS VIRGINIANA<br>SOUTHERN LIVE OAK                  | 24" BOX         | $\otimes$        | 'AUTUMN GLOW'<br>PHOENIX ROEBELENII                                                                             | 5 GAL.                    |
|                                               | SCHINUS TEREBINTHIFOLIUS<br>BRAZILLIAN PEPPER TREE       | 24" BOX         | (P)              | PYGMY DATE PALM<br>GROUNDCOVERS                                                                                 | O ONLI                    |
| $\times$                                      |                                                          |                 |                  |                                                                                                                 | 945 - 2557 - 2677         |
| A                                             | ulmus parvifolia<br>Evergreen elm                        | 15 GAL./24" BOX | G                | CARISSA MACROCARPA<br>'GREEN CARPET' NATAL PLUM                                                                 | 1 GAL.                    |
| $\left( \times \right)$                       | VITEX ANGUS CASTUS<br>CHASTE TREE                        | 24" BOX         | E                | EREMOPHILA PROSTRATA<br>'OUTBACK SUNRISE'                                                                       | 1 GAL.                    |
|                                               | SHRUBS<br>BOUGAINVILLEA SP.                              | 5 GAL.          |                  | LANTANA CAMARA 'DALLAS RED'<br>DALLAS RED LANTANA                                                               | 1 GAL.                    |
| $\bigcirc$                                    | 'LA JOLLA'<br>CALLISTEMON SP.                            | 5 GAL.          | ( )              | LANTANA MONTEVIDENSIS<br>PURPLE LANTANA                                                                         | 1 GAL.                    |
| (L)                                           | 'LITTLE JOHN'<br>CARISSA GRANDIFLORA 'COMPAG             |                 | $\oslash$        | lantana sp. 'New Gold'<br>New Gold Lantana                                                                      | 1 GAL.                    |
| (N)                                           | NATAL PLUM<br>EREMOPHILA HYGROPHANA                      | 5 GAL.          |                  | ROSMARINUS OFFICINALIS 'PROSTRATUS'<br>PROSTRATE ROSEMARY                                                       | 1 GAL.                    |
| (B)<br>(X)                                    | BLUE BELLS<br>MYRTUS COMMUNIS 'COMPACTA'                 | 5 GAL.          | $\bigcirc$       | RUELLIA BRITTONIANA 'KATIE'<br>BLUE DWARF RUELLIA                                                               | 1 GAL.                    |
| ⊖<br>+ P                                      | COMPACT MYRTLE<br>NERIUM OLEANDER                        | 5 GAL.          |                  | VINES                                                                                                           |                           |
| ( )                                           | Petite Pink<br>Leucophyllum Langmaniae                   | 5 GAL.          |                  | BOUGAINVILLEA 'BARBARA KARST'<br>BOUGAINVILLEA                                                                  | 5 GAL.                    |
|                                               | 'LYNN'S LEGACY' SAGE<br>LEUCOPHYLLUM LANGMANIAE          | 5 GAL.          | $\sim$           | HARDENBERGIA COMPTONIANA<br>LILAC VINE                                                                          | 5 GAL.                    |
| $\bigcirc$                                    | 'RIO BRAVO' SAGE<br>OLEA EUROPAEA 'MONTRA'               | 5 GAL.          |                  | MATERIAL                                                                                                        |                           |
|                                               | LITTLE OLLIE DWARF OLLIE<br>RUELLIA BRITTONIANA          | 5 GAL.          |                  | DECOMPOSED GRANITE 5/8" SCREEN<br>APACHE BROWN' 2" DEPTH                                                        | ED                        |
|                                               | BLUE RUELLIA<br>RUELLIA PENISULARIS                      | 5 GAL.          | TURF             | CYNODON DACTYLON 'MIDIRON '<br>HYBRID BERMUDA GRASS (SOD)                                                       |                           |
| $\bigcirc$                                    | DESERT RUELLIA                                           | 5 0 1           | $\sim$           | 6X6 CONCRETE HEADER                                                                                             |                           |
| 1.1                                           | RUSSELIA EQUISETIFORM<br>CORAL FOUNTAIN                  | 5 GAL.          |                  | NOTE:<br>MAINTENANCE OF ALL COMMON AREAS<br>THE RESPONSIBILITY OF THE PROPERTY MA                               |                           |
|                                               |                                                          |                 |                  | a teste de landade de later de la serie | inner of street cases, so |

## **GENERAL NOTES**

FINAL LOT SITE CONFIGURATIONS MAY VARY AT THE TIME OF FINAL PLAN APPROVAL

- TIC IRRIGATION SYSTEM WITH 100% COVERAGE. LANDSCAPE TO BE PROVIDED WITH AN AU
- ALL NON-TURF AREAS WILL RECEIVE A 2" DEPTH OF DECOMPOSED GRANITE
  ALL EARTHWORK WILL BE DONE TO DRAIN AWAY FROM SIDEWALKS, STRUCTURES AND WILL NOT IMPEDE NATURAL DRAINAGE EASEMENTS.
- LANDSCAPE AND STRUCTURES WITHIN SIGHT TRIANGLES WILL BE MAINTAINED AT A MAXIMUM HEIGHT OF 2'-0".
  FINAL PLANT SPECIES, THEIR LOCATION, SIZES, AND QUANTITIES MAY VARY AT THE TIME OF FINAL PLAN APPROVAL FROM THE CITY OF MARICOPA
- 7. AT MATURITY, ALL SHRUBS WILL BE 5'-0" FROM THE REAR OF A FIRE HYDRANT AND NO MATERIAL, OTHER THAN GROUNDCOVER MAY BE PLACED BETWEEN THE STREET OR ROADWAY AND 3'-0" EITHER SIDE OF A FIRE HYDRANT. AMENITIES LAYOUT MAY CHANGE DUE TO FINAL GRADING CHANGES.
- ADDITIONAL PLANT MATERIALS MAY BE INTRODUCED AS DIFFERENT VARIETIES BECOME AVAILABLE THROUGH LOCAL NURSERIES AND IF THEY ARE CONSISTENT WITH THE OVERALL THEME OF THE PROJECT.
- LANDSCAPE TRACTS AND OPEN SPACE TO BE MAINTAINED BY THE PROPERTY MANAGEMENT.
  PLANT TYPES AND QUANTITIES WILL CONFORM TO THE CITY OF MARICOPA LANDSCAPE GUIDELINES.

### CITY OF MARICOPA LANDSCAPE NOTES:

- NO PALO VERDE OR MESQUITE TREES SHALL BE PLANTED IN THE RIGHT OF WAY OR PARKING ISLANDS
  TREE AND SHRUB QUANTITIES AND SIZES WILL BE PROVIDED ON THE CONSTRUCTION DOCUMENTS AND WILL MEET ZONING CODE SEC 404.04 (A) (5).
- ALL FIRE HYDRANTS SHALL HAVE A MIN. 3'-0" OF CLEARANCE FROM TREES AND SHRUBS PER IFC 2018.
  REPLACEMENT OF DEAD TREES ALONG ARTERIAL AND COLLECTOR STREETS SHALL BE BY THE INDIVIDUAL PROPERTY OWNERS OR THE
- HOMEOWNER'S ASSOCIATION AND SHALL BE COMPLETED WITHIN THREE (3) MONTHS FROM THE DATE THAT THE ASSOCIATION OR PROPERTY OWNER IS NOTIFIED BY THE CITY. 5. INDIVIDUAL PROPERTY OWNERS, AND/OR PROPERTY OWNER'S ASSOCIATION SHALL PROPERLY MAINTAIN ALL LANDSCAPE MATERIALS AND
- LANDSCAPED AREAS, INCLUDING THAT WITHIN THE PUBLIC RIGHTS OF WAY ADJACENT TO THE DEVELOPMENT, IN ACCORDANCE WITH THE APPROVED LANDSCAPE PLAN

## **KEY NOTES**

- (1) CONCRETE SIDEWALK
- (2) VEHICULAR CONCRETE PAVERS SEE CIVIL PLANS
- 3 CONCRETE PEDESTRIAN PAVERS BELGARD HOLLAND STONE. ROMAN BLEND COLOR 4"x8"x2-3/4"
- ARTISTIC PAVERS SHELLOCK ATLANTIC SERIES. WHITE COLOR
- 5 CONCRETE BAND SEE CIVIL PLANS
- 6 SHADE RAMADA
- 7 POOL FENCE
- 8 COLUMN AT POOL FENCE
- O C.R. LAURENCE, TAPER-LOC DRY GLAZE GLASS RAILING SYSTEM & GATE AT POOL AREA.
- (10) POOL EQUIPMENT ENCLOSURE CMU WALL
- (11) POOL ACCESS GATE
- (12) VINE TRELLIS TYP.
- (13) POOL TRELLIS
- (14) FIREPIT
- (15) SWIMMING POOL
- (16) SPA
- (17) ACCESSIBLE POOL CHAIRLIFT
- (18) SYNTHETIC TURF CORNHOLE TURF AREA
- (19) SYNTHETIC TURF BOCCE BALL TURF AREA
- (20) OPEN TURF AREA
- (21) BARBEQUE COUNTER
- (22) BENCH ON CONCRETE PAD
- (23) BIKE RACK ON CONCRETE PAD
- (24) PICNIC TABLE TYP.
- (25) TRASH RECEPTACLE TYP.
- (26) BOCCE COURT
- (27) OUTDOOR DINING AND BARBEQUE AREA
- (28) RECREATION / LEASING CENTER
- (29) TURF AREA
- (30) BARBEQUE ON PEDESTAL
- (31) RAMADA CLASSIC RECREATION SYSTEMS
- (32) MAIL STATION AT REC / LEASING CENTER
- (33) POOL EQUIPMENT AREA
- (34) WATER FOUNTAIN
- (35) PLANTER AREA
- (36) VEHICULAR GATE
- (37) PEDESTRIAN GATE
- (38) HORSESHOE PIT