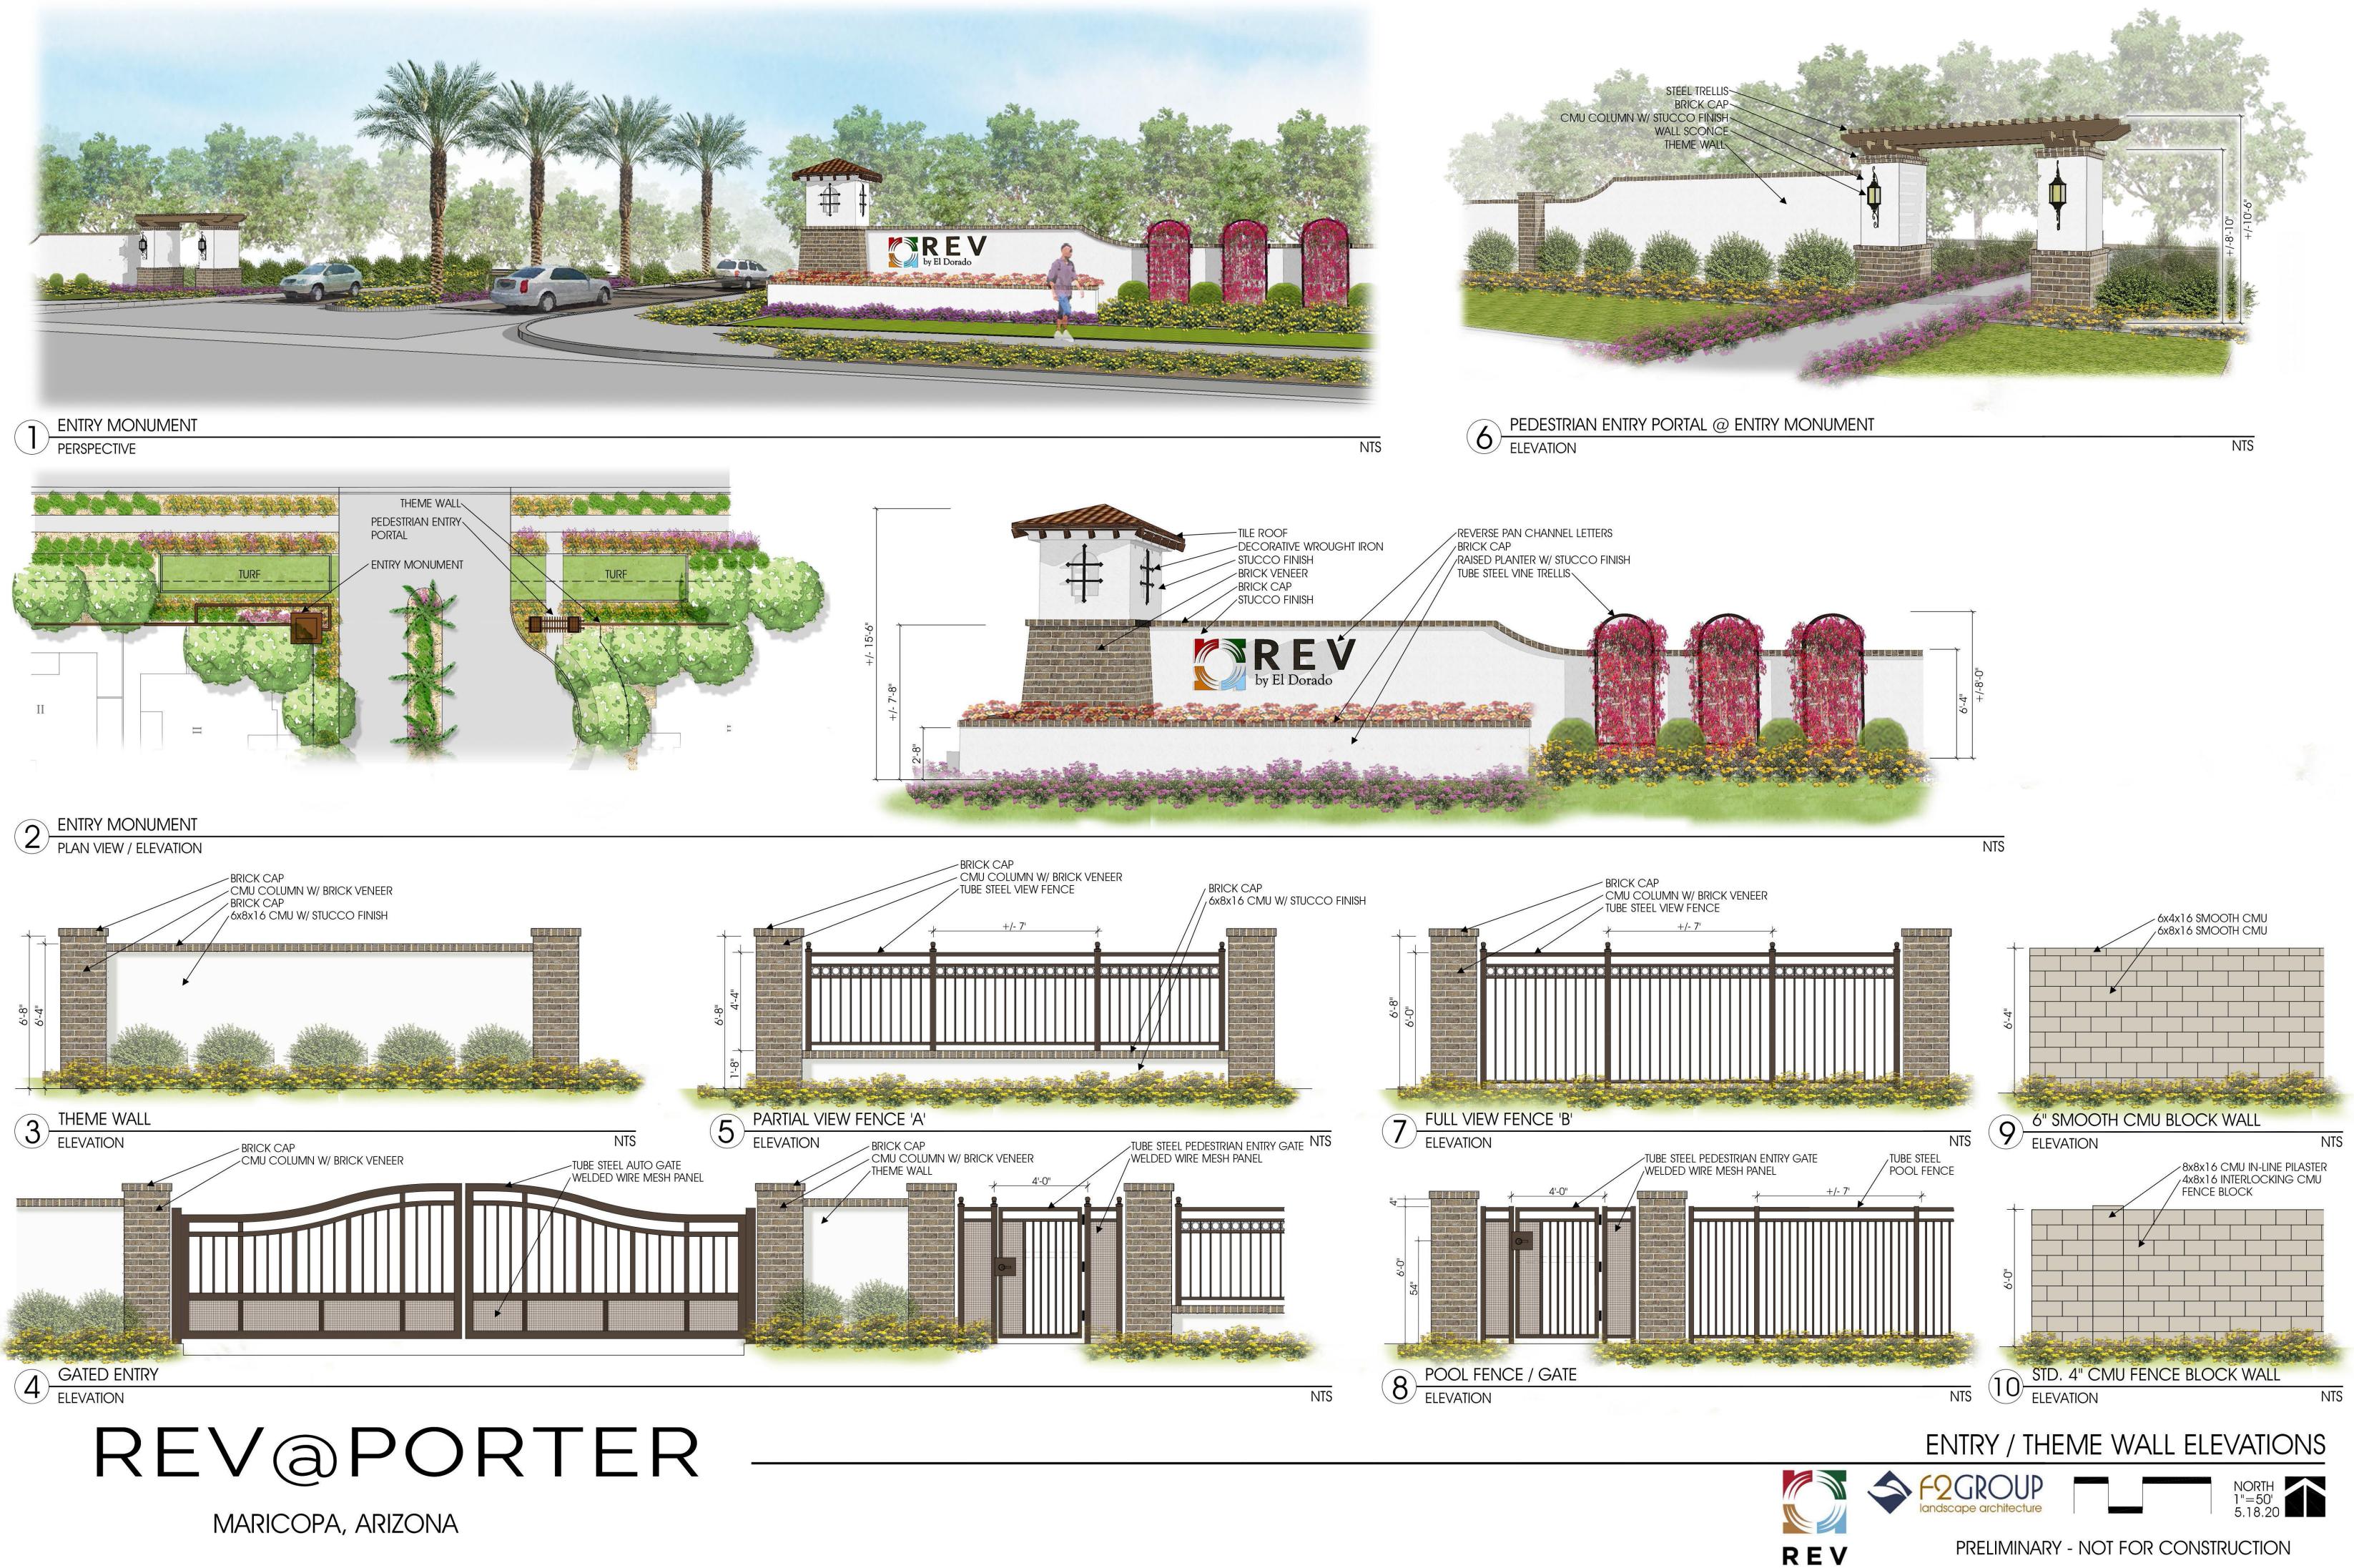

## **KEY NOTES**

- (1) CONCRETE SIDEWALK
- (2) VEHICULAR CONCRETE PAVERS SEE CIVIL PLANS
- 3 CONCRETE PEDESTRIAN PAVERS BELGARD HOLLAND STONE. ROMAN BLEND COLOR 4"x8"x2-3/4"
- ARTISTIC PAVERS SHELLOCK ATLANTIC SERIES. WHITE COLOR
- 5 CONCRETE BAND SEE CIVIL PLANS
- 6 SHADE RAMADA
- 7 POOL FENCE
- 8 COLUMN AT POOL FENCE
- O C.R. LAURENCE, TAPER-LOC DRY GLAZE GLASS RAILING SYSTEM & GATE AT POOL AREA.
- (10) POOL EQUIPMENT ENCLOSURE CMU WALL
- (11) POOL ACCESS GATE
- (12) VINE TRELLIS TYP.
- (13) POOL TRELLIS
- (14) FIREPIT
- (15) SWIMMING POOL
- (16) SPA
- (17) ACCESSIBLE POOL CHAIRLIFT
- (18) SYNTHETIC TURF CORNHOLE TURF AREA
- (19) SYNTHETIC TURF BOCCE BALL TURF AREA
- (20) OPEN TURF AREA
- (21) BARBEQUE COUNTER
- (22) BENCH ON CONCRETE PAD
- (23) BIKE RACK ON CONCRETE PAD
- (24) PICNIC TABLE TYP.
- (25) TRASH RECEPTACLE TYP.
- (26) BOCCE COURT
- (27) OUTDOOR DINING AND BARBEQUE AREA
- (28) RECREATION / LEASING CENTER
- (29) TURF AREA
- (30) BARBEQUE ON PEDESTAL
- (31) RAMADA CLASSIC RECREATION SYSTEMS
- (32) MAIL STATION AT REC / LEASING CENTER
- (33) POOL EQUIPMENT AREA
- (34) WATER FOUNTAIN
- (35) PLANTER AREA
- (36) VEHICULAR GATE
- (37) PEDESTRIAN GATE
- (38) HORSESHOE PIT

# PRELIMINARY WALL PLAN

| F F       | 6" SMOOTH CMU BLOCK WALL     |
|-----------|------------------------------|
| — × — × — | STANDARD 4" FENCE BLOCK WALL |
| 0         | THEME WALL COLUMN            |
| E         | ENTRY MONUMENT               |
| P         | PEDESTRIAN ENTRY PORTAL      |

THEME WALL

POOL FENCE

PARTIAL VIEW FENCE - VIEW FENCE 'A'

FULL VIEW FENCE - VIEW FENCE 'B'