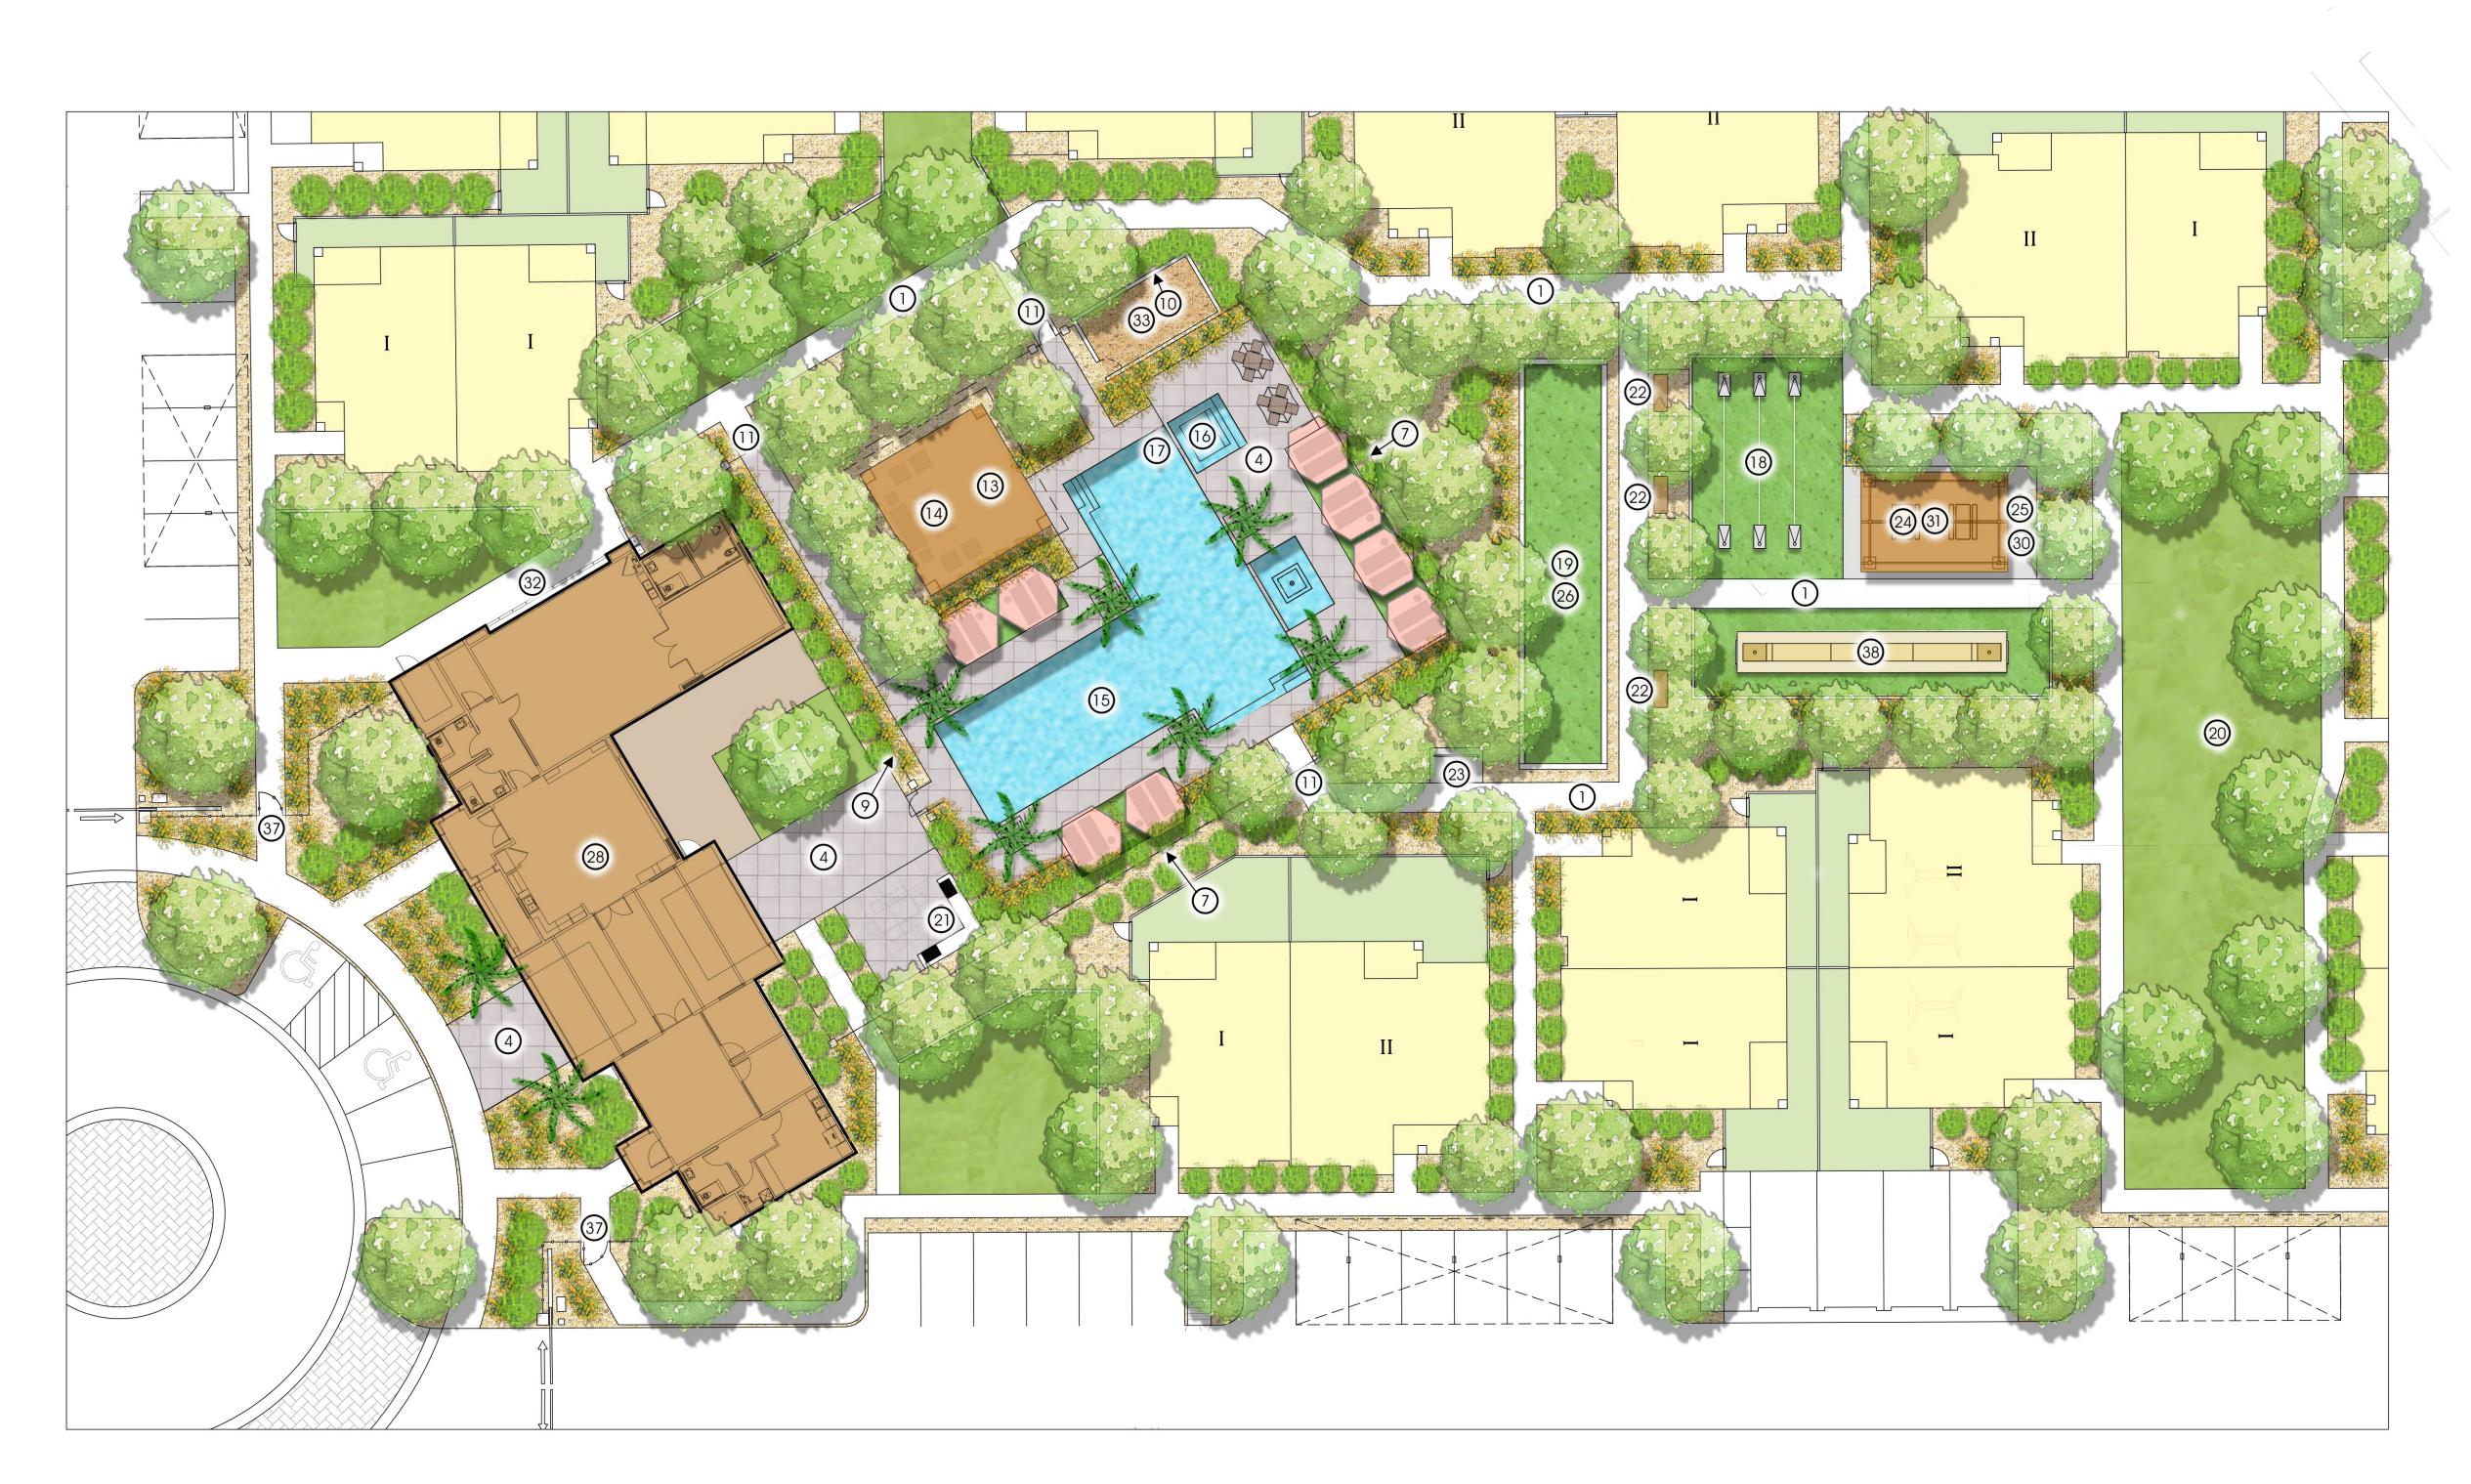

## **KEY NOTES**

- (1) CONCRETE SIDEWALK
- (2) VEHICULAR CONCRETE PAVERS SEE CIVIL PLANS
- 3 CONCRETE PEDESTRIAN PAVERS BELGARD HOLLAND STONE. ROMAN BLEND COLOR 4"x8"x2-3/4"
- ARTISTIC PAVERS SHELLOCK ATLANTIC SERIES. WHITE COLOR
- 5 CONCRETE BAND SEE CIVIL PLANS
- 6 SHADE RAMADA
- 7 POOL FENCE
- 8 COLUMN AT POOL FENCE
- O C.R. LAURENCE, TAPER-LOC DRY GLAZE GLASS RAILING SYSTEM & GATE AT POOL AREA.
- (10) POOL EQUIPMENT ENCLOSURE CMU WALL
- (11) POOL ACCESS GATE
- (12) VINE TRELLIS TYP.
- (13) POOL TRELLIS
- (14) FIREPIT
- (15) SWIMMING POOL
- (16) SPA
- (17) ACCESSIBLE POOL CHAIRLIFT
- (18) SYNTHETIC TURF CORNHOLE TURF AREA
- (19) SYNTHETIC TURF BOCCE BALL TURF AREA
- (20) OPEN TURF AREA
- (21) BARBEQUE COUNTER
- (22) BENCH ON CONCRETE PAD
- (23) BIKE RACK ON CONCRETE PAD
- (24) PICNIC TABLE TYP.
- (25) TRASH RECEPTACLE TYP.
- (26) BOCCE COURT
- (27) OUTDOOR DINING AND BARBEQUE AREA
- (28) RECREATION / LEASING CENTER
- (29) TURF AREA
- (30) BARBEQUE ON PEDESTAL
- (31) RAMADA CLASSIC RECREATION SYSTEMS
- (32) MAIL STATION AT REC / LEASING CENTER
- (33) POOL EQUIPMENT AREA
- (34) WATER FOUNTAIN
- (35) PLANTER AREA
- (36) VEHICULAR GATE
- (37) PEDESTRIAN GATE
- (38) HORSESHOE PIT